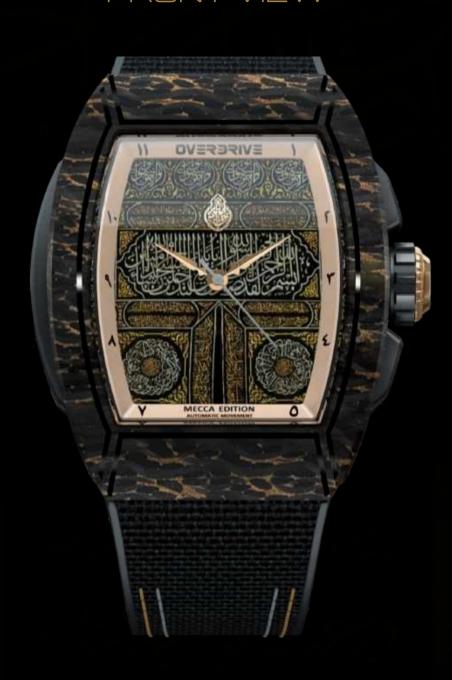

## FRONT VIEW

# OVERDRIVE MECCA AUTOMATIC EDITION

Building on the success of one of our most iconic watches, the all-new Overdrive Mecca is a fully automatic movement, draped in forged carbon fiber that features patterns that echo the strength of Damascus Steel. The watch face features a highly durable anti-reflective sapphire glass lens that peers into a dial with 3D embossed features.

### SAPPHIRE GLASS

Provides high resistance to scratches and normal wear and tear. Clarity and visibility are unmatched in these customised anti-reflective lenses.

#### CASE MATERIAL

The highly durable nylon case is draped in forged carbon fiber which creates a distinctive pattern.

limited edition 1/200