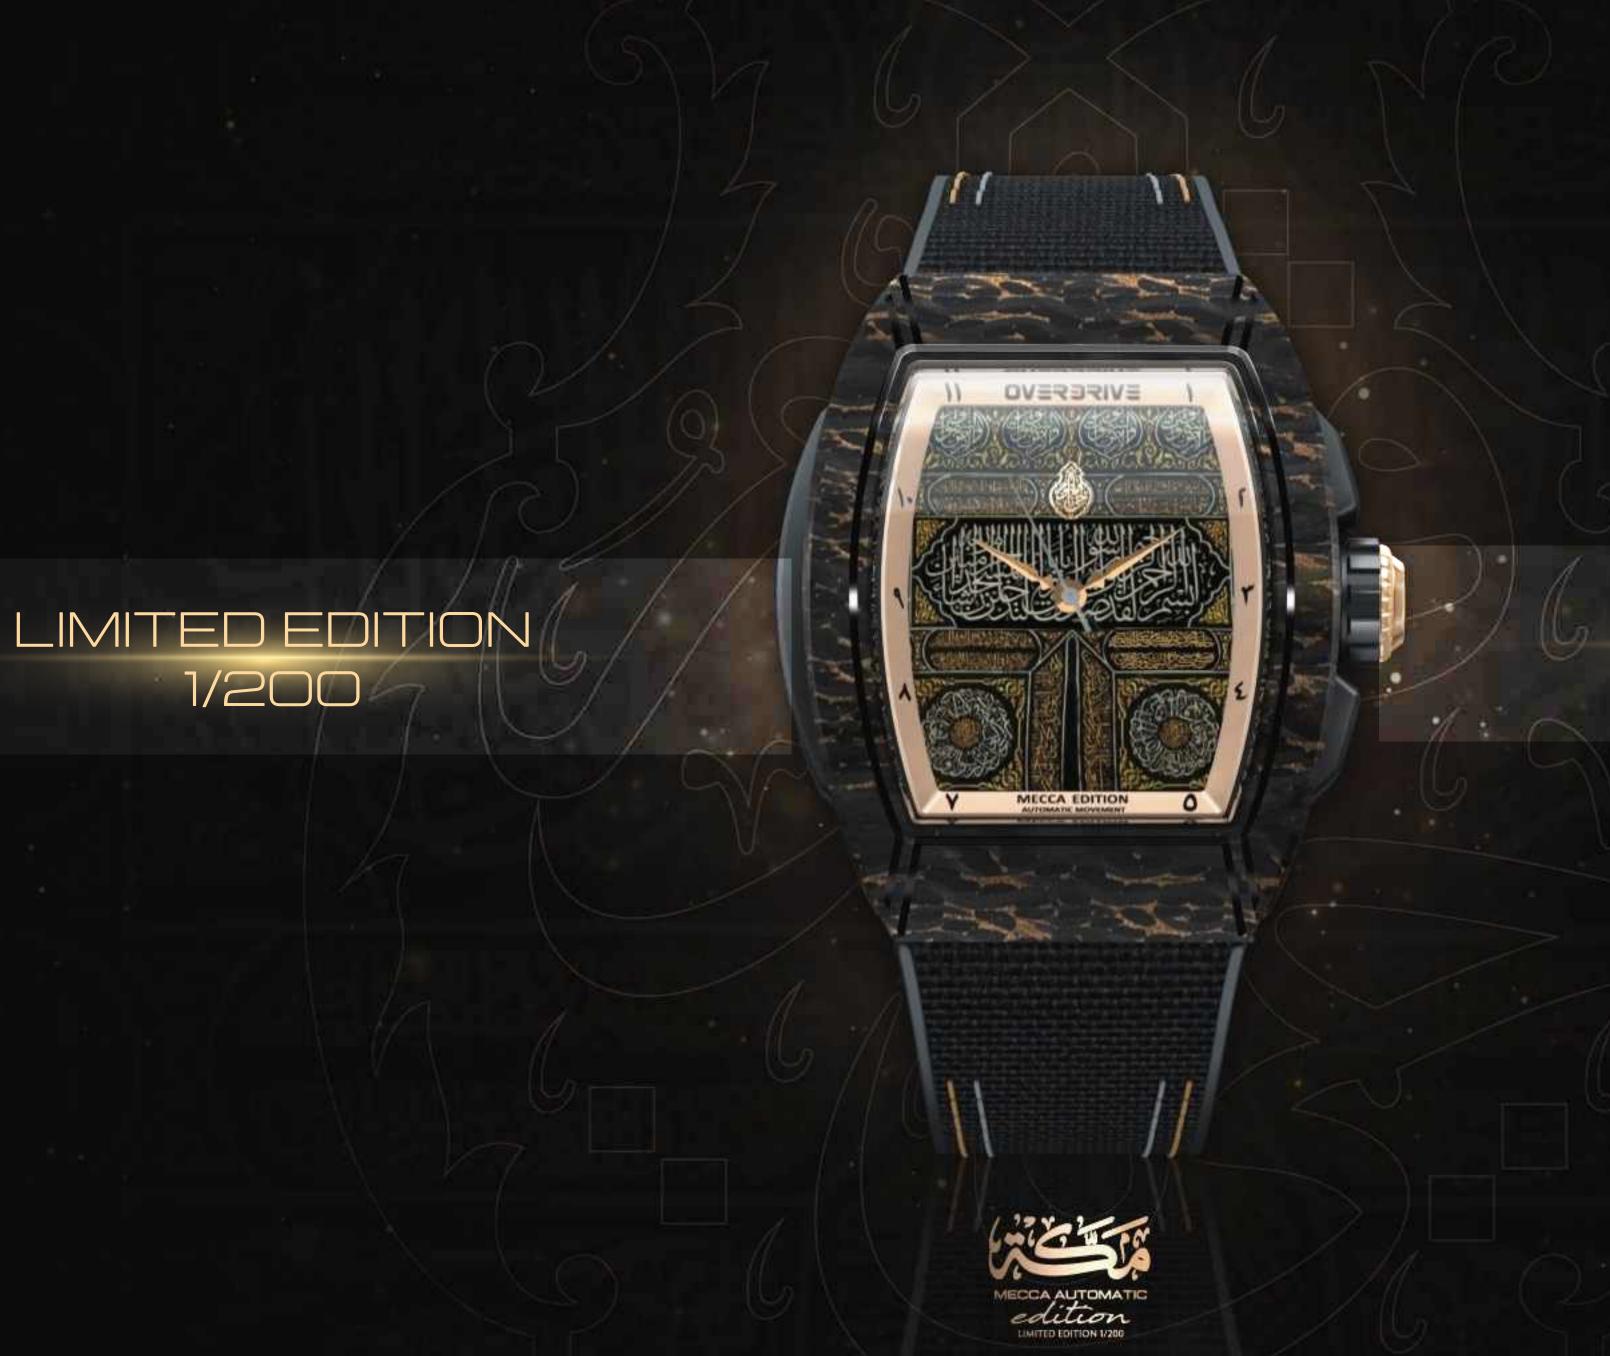

MECCA AUTOMATIC

edition

LIMITED EDITION 1/200

Designed for Life.

limited edition 1/200

# OVERDRIVE MECCA AUTOMATIC EDITION

Building on the success of one of our most iconic watches, the all-new Overdrive Mecca is a fully automatic movement, draped in forged carbon fiber that features patterns that echo the strength of Damascus Steel. The watch face features a highly durable anti-reflective sapphire glass lens that peers into a dial with 3D embossed features.