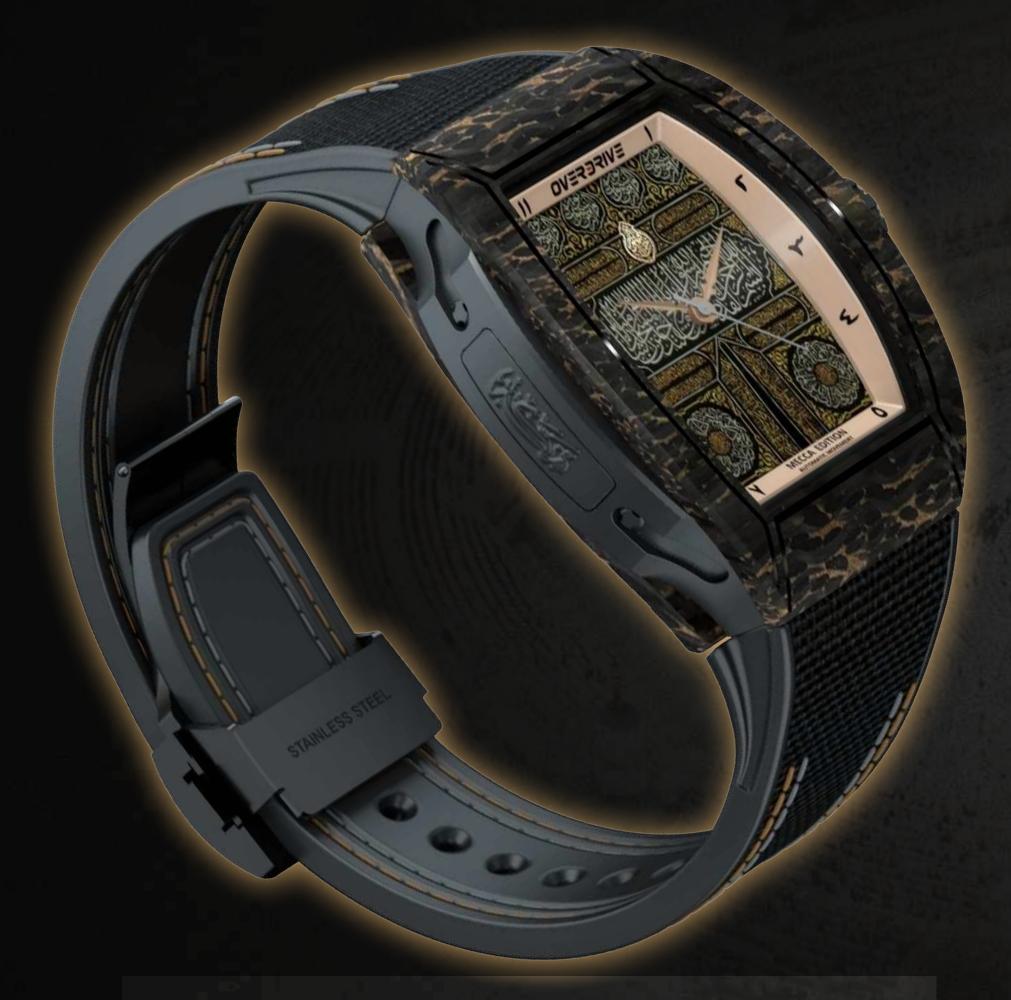

MECCA GOLD

MOVEMENT: SEIKO NH35 AUTOMATIC

POWER RESERVE: 41 HOURS

GLASS: SAPPHIRE GLASS WITH ANTI-REFLECTIVE COATING

CASE: NYLON

**BAZEL:** DAMASCUS CARBON FIBER, WITH BRONZE

STRAP: RUBBER STRAP + NYLON FABRIC WITH QUICK RELEASE SYSTEM

BUCKLE: DEPLOYANT BUCKLE

WATER RESISTANT: 5ATM

## FRONT VIEW