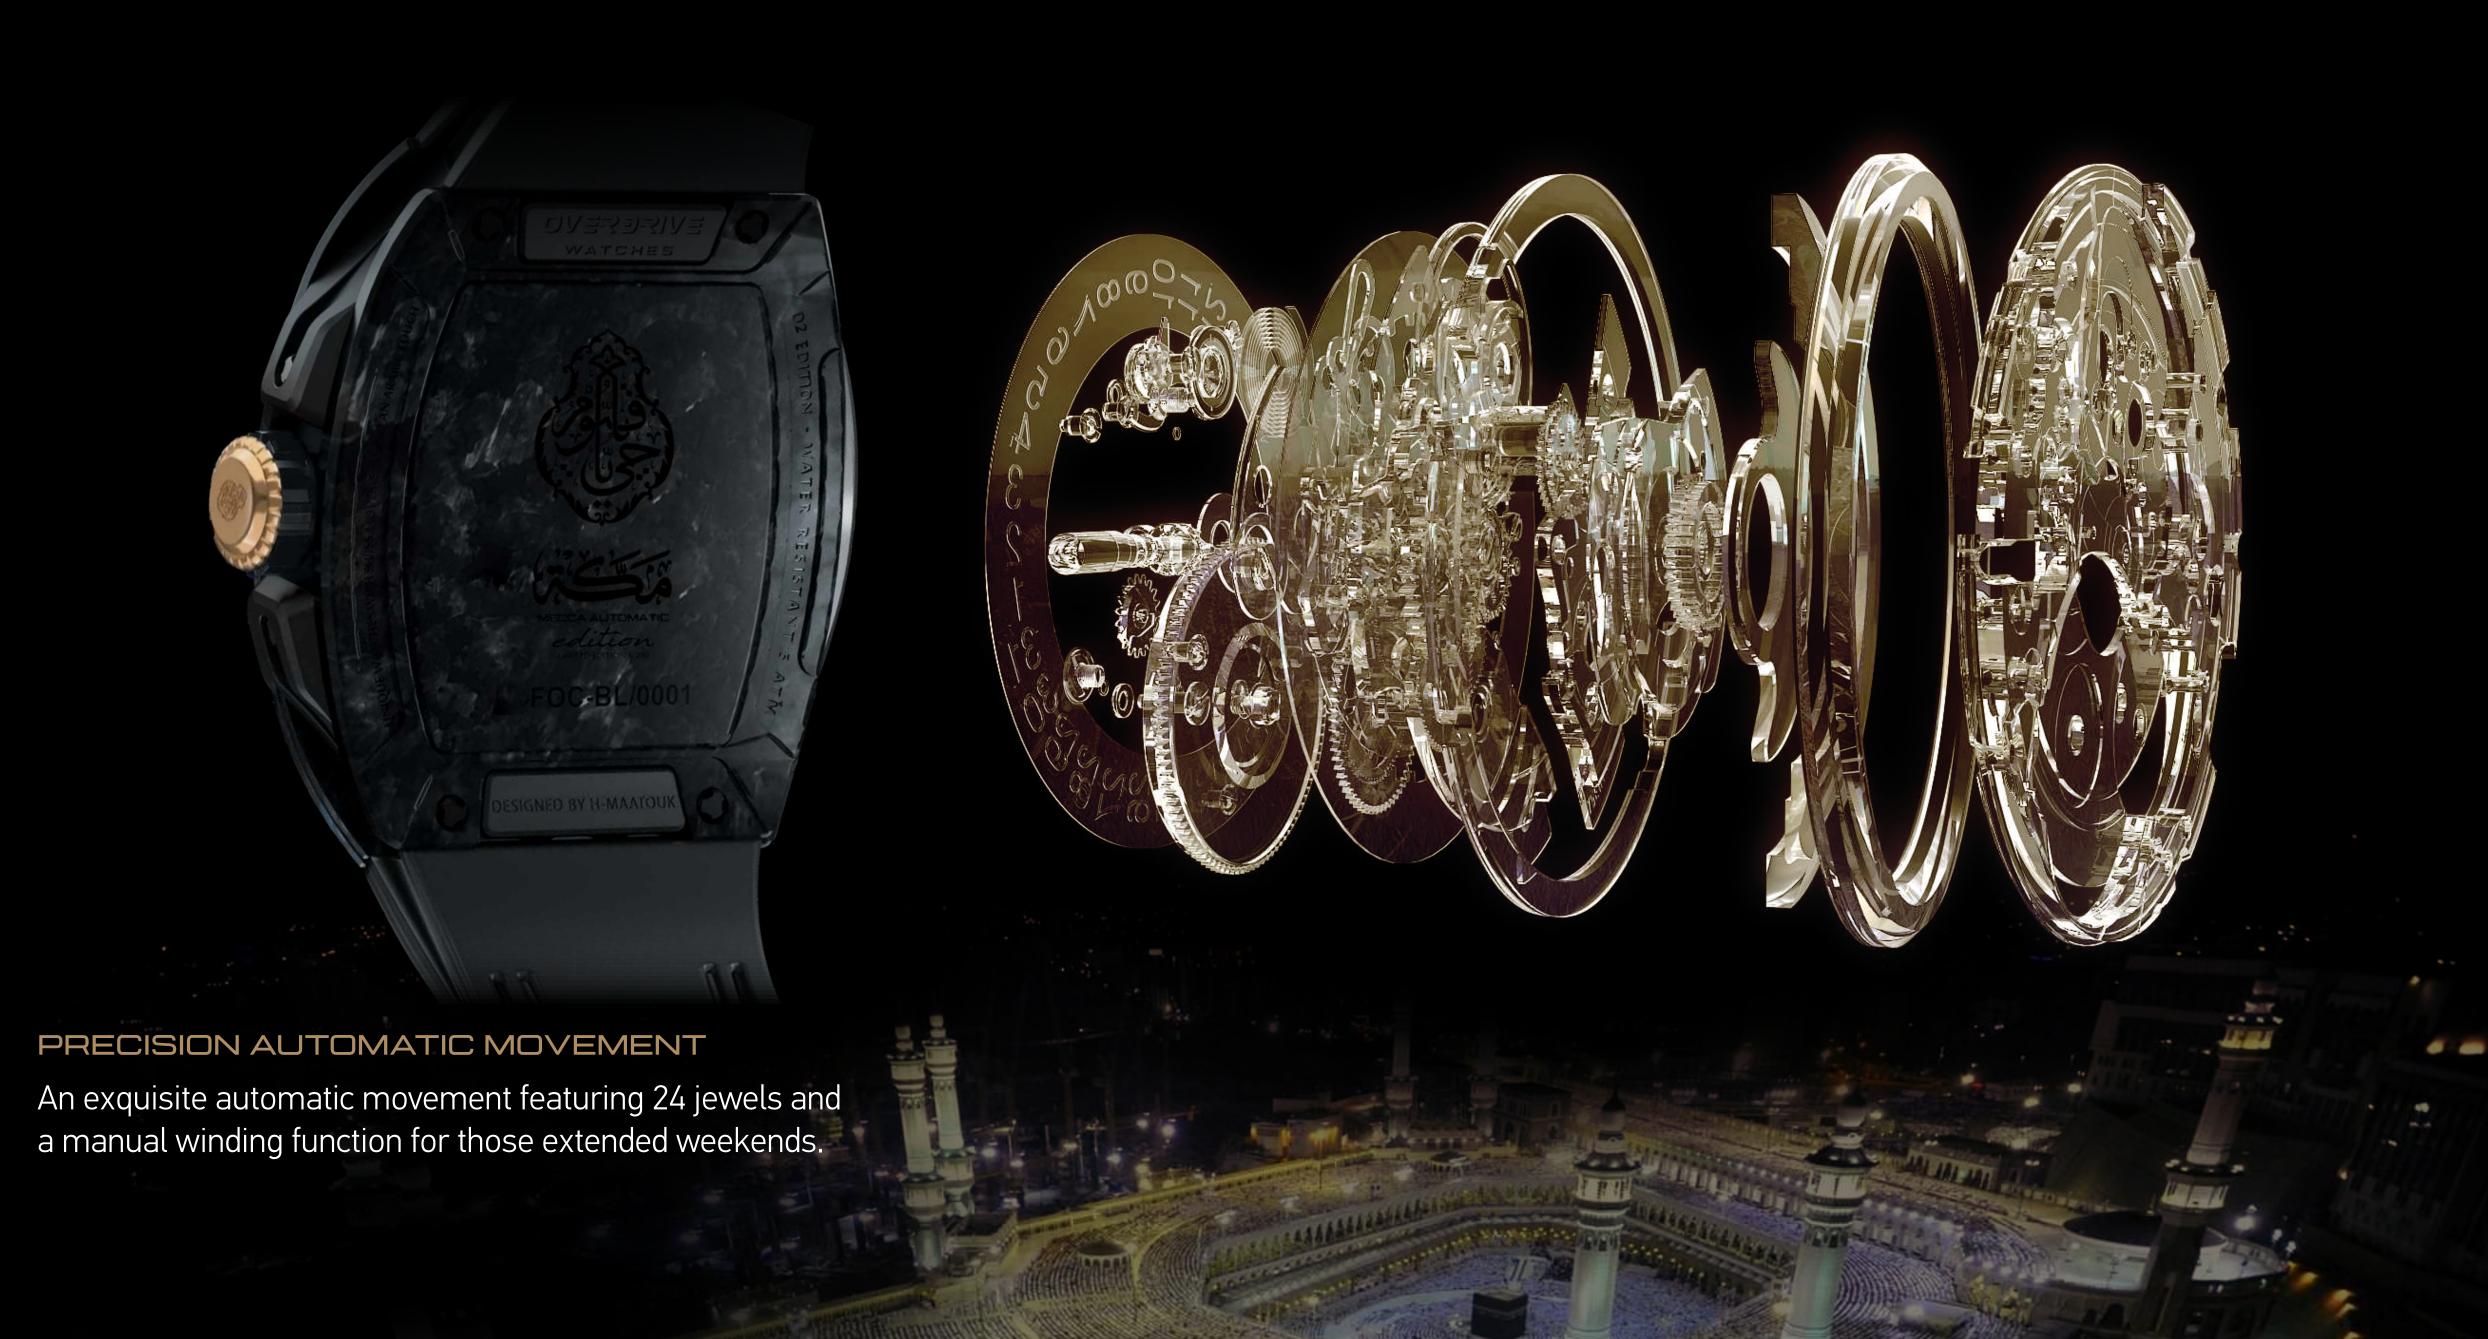

#### SEIKO NH35 AUTOMATIC

A reliable automatic movement with 24 jevvels and 41 hours of reserve power.

### MIYOTA 8N24 AUTOMATIC

A hand-windable automatic movement featuring 21 jewels and 42 hours of reserve power.