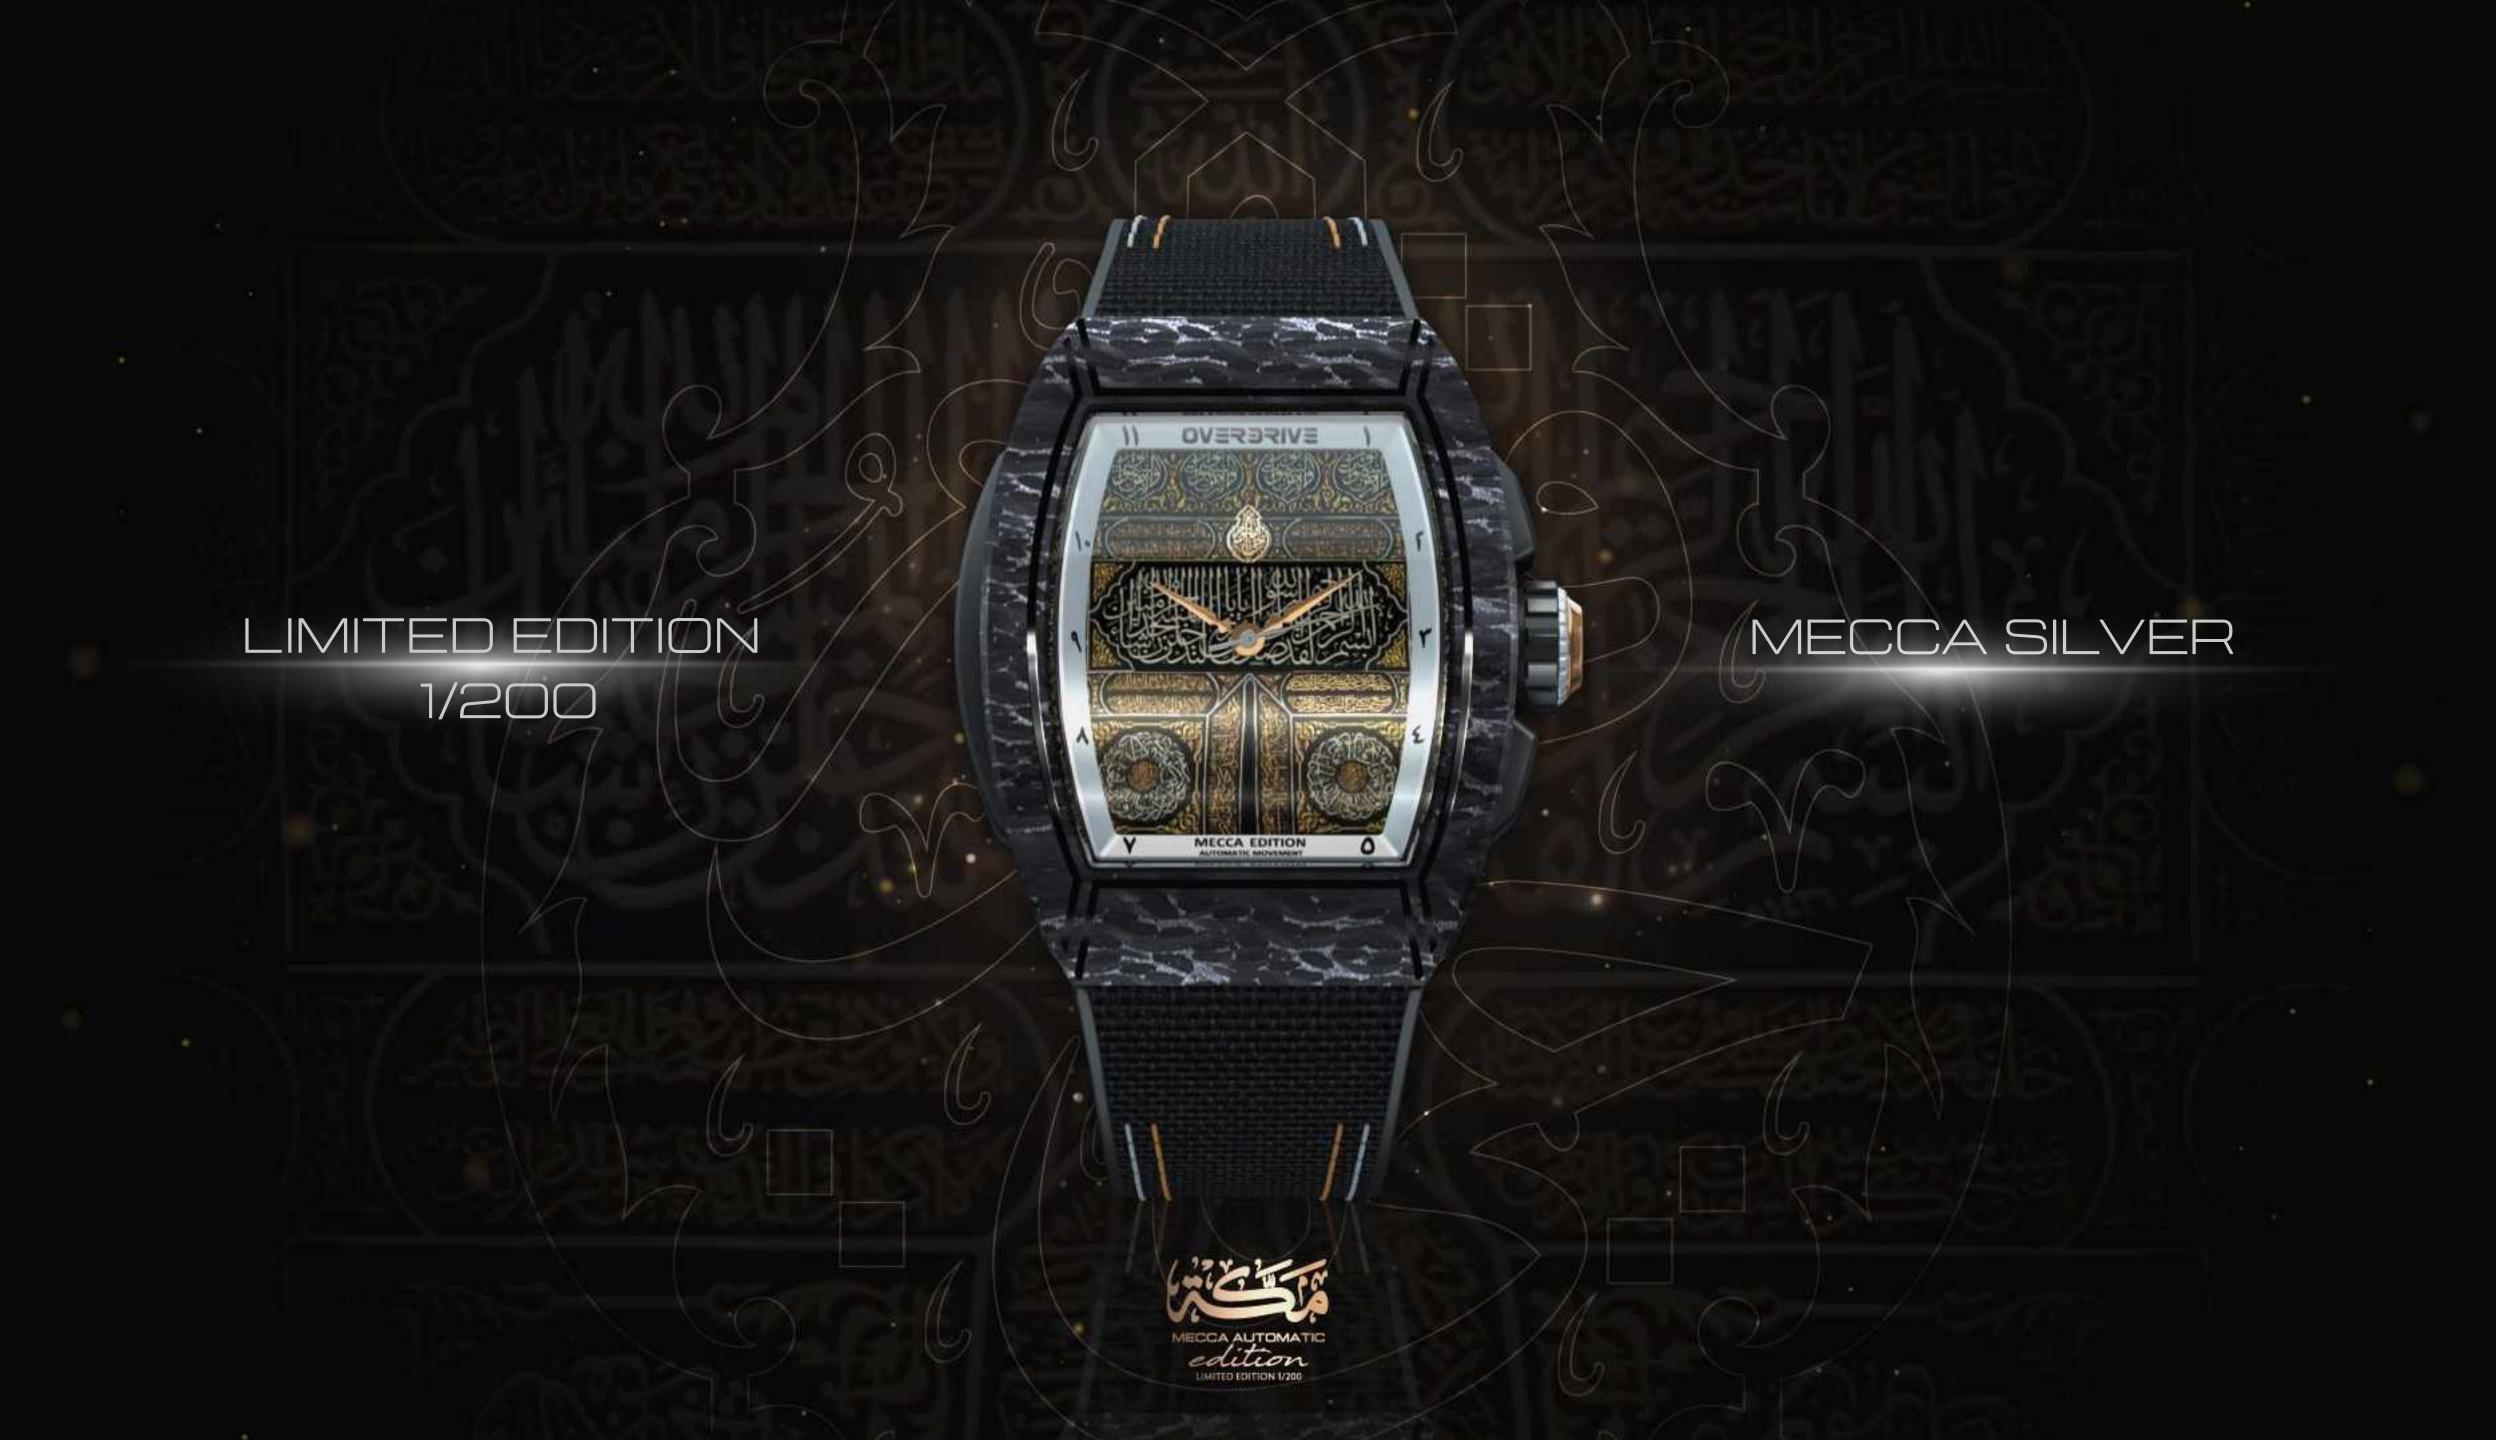

# MECCA SILVER

limited edition 1/200

MOVEMENT: SEIKO NH35 AUTOMATIC

POWER RESERVE: 41 HOURS

GLASS: SAPPHIRE GLASS WITH ANTI-REFLECTIVE COATING

CASE: NYLON

**BEZEL:** DAMASCUS CARBON FIBER, WITH TITANIUM

STRAP: RUBBER STRAP + NYLON FABRIC WITH QUICK RELEASE SYSTEM

BUCKLE: DEPLOYANT BUCKLE

**WATER RESISTANT:** 5ATM

## FRONT VIEW