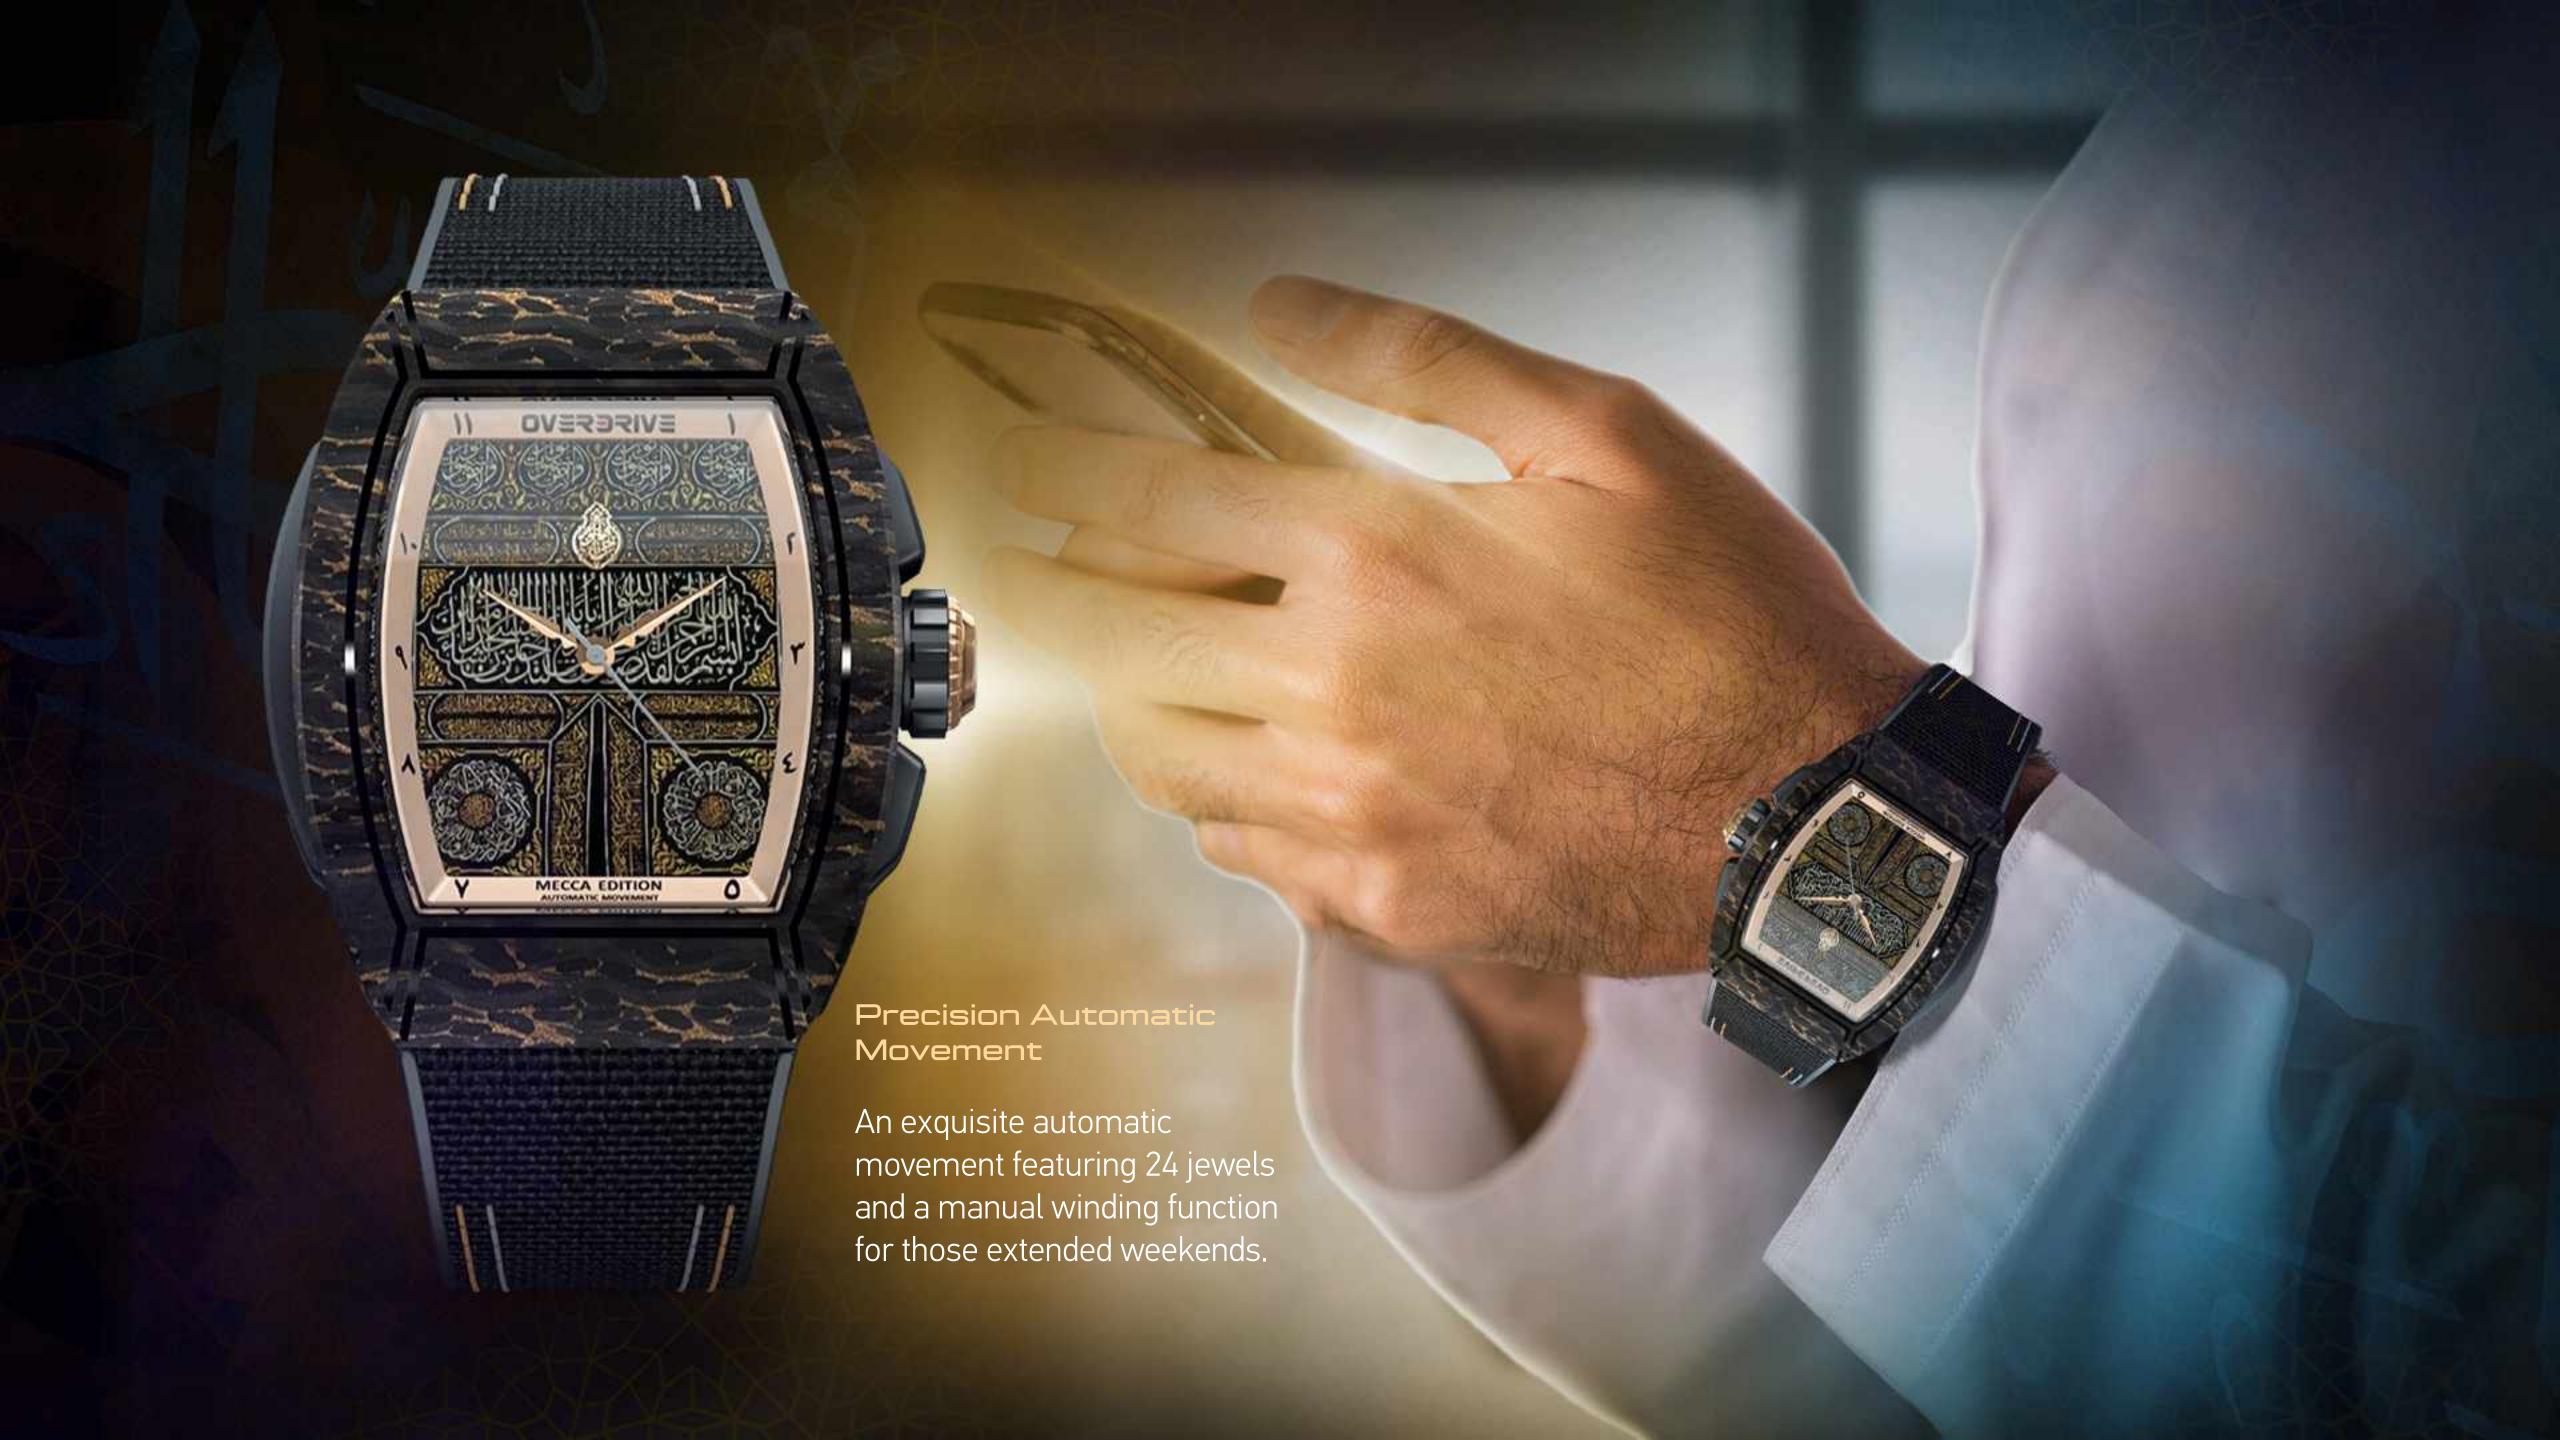

# OVERDRIVE MECCA AUTOMATIC EDITION

Building on the success of one of our most iconic watches, the all-new Overdrive Mecca is a fully automatic movement, draped in forged carbon fiber that features patterns that echo the strength of Damascus Steel. The watch face features a highly durable anti-reflective sapphire glass lens that peers into a dial with 3D embossed features.

#### SEIKO NH35 AUTOMATIC

A reliable automatic movement with 24 jevvels and 41 hours of reserve power.

### SAPPHIRE GLASS

Provides high resistance to scratches and normal wear and tear. Clarity and visibility are unmatched in these customised anti-reflective lenses.

#### CASE MATERIAL

The highly durable nylon case is draped in forged carbon fiber which creates a distinctive pattern.

limited edition 1/200