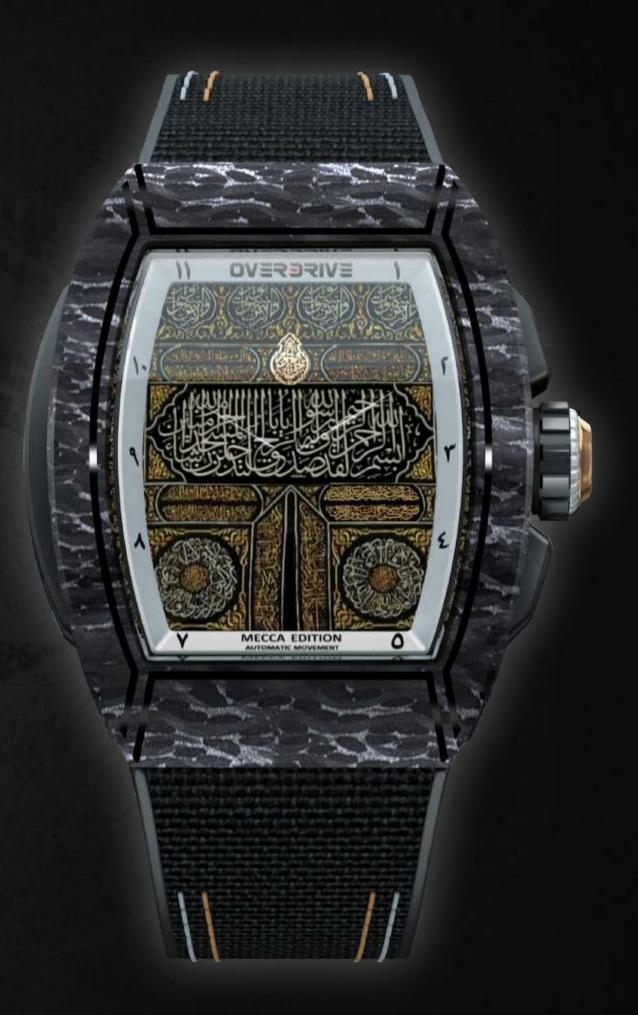

# MECCA SILVER

limited edition 1/200

MOVEMENT: SEIKO NH35 AUTOMATIC

POWER RESERVE: 41 HOURS

GLASS: SAPPHIRE GLASS WITH ANTI-REFLECTIVE COATING

CASE: NYLON

**BEZEL:** DAMASCUS CARBON FIBER, WITH TITANIUM

STRAP: RUBBER STRAP + NYLON FABRIC WITH QUICK RELEASE SYSTEM

BUCKLE: DEPLOYANT BUCKLE

**WATER RESISTANT:** 5ATM

## FRONT VIEW