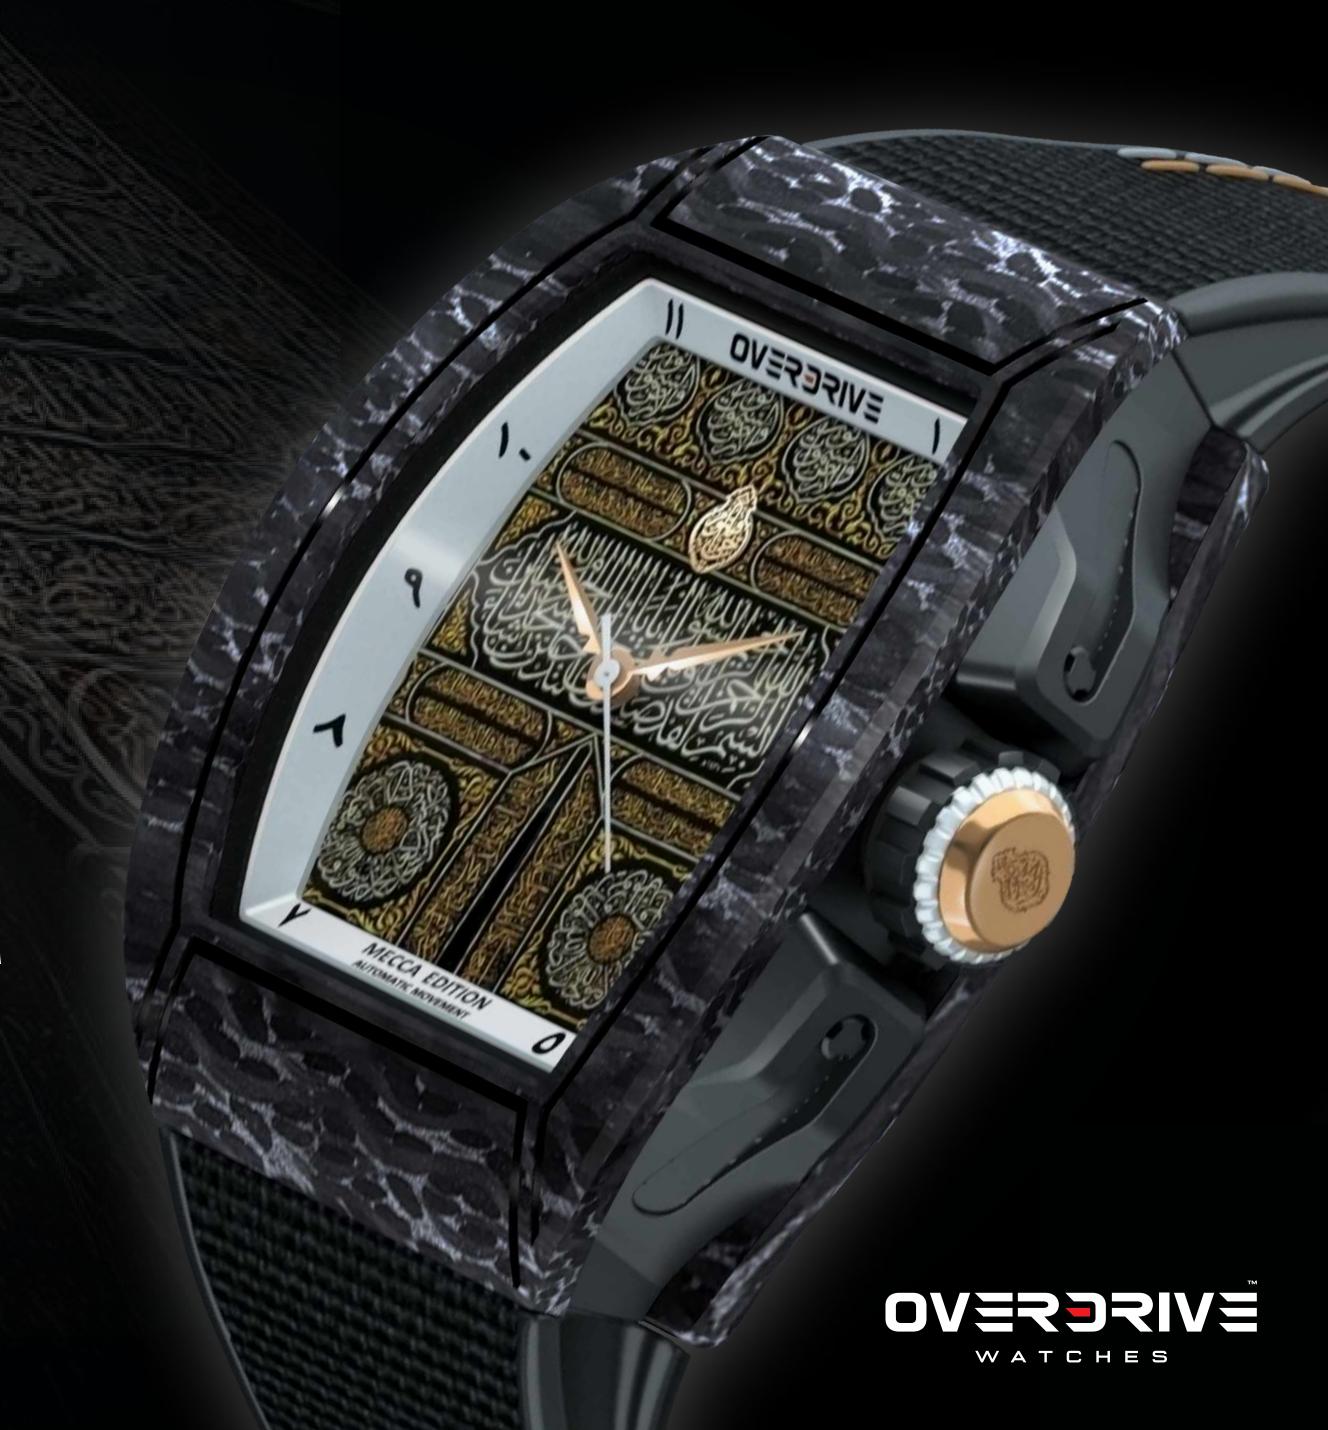

### SAPPHIRE GLASS

Provides high resistance to scratches and normal wear and tear. Clarity and visibility are unmatched in these customised anti-reflective lenses.

#### CASE MATERIAL

The highly durable nylon case is draped in forged carbon fiber which creates a distinctive pattern.

limited edition 1/200

#### CASE MATERIAL

This forged carbon-fibre bezel provides excellent resistance to the elements and lends a distinctive pattern to each piece.