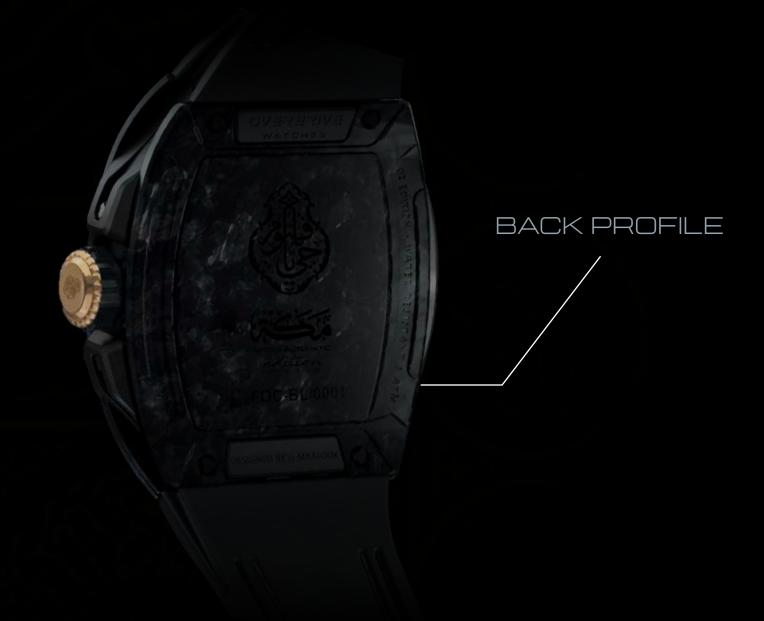

#### CASE MATERIAL

The highly durable nylon case is draped in forged carbon fiber which creates a distinctive pattern.

limited edition 1/200

#### CASE MATERIAL

This forged carbon-fibre bezel provides excellent resistance to the elements and lends a distinctive pattern to each piece.