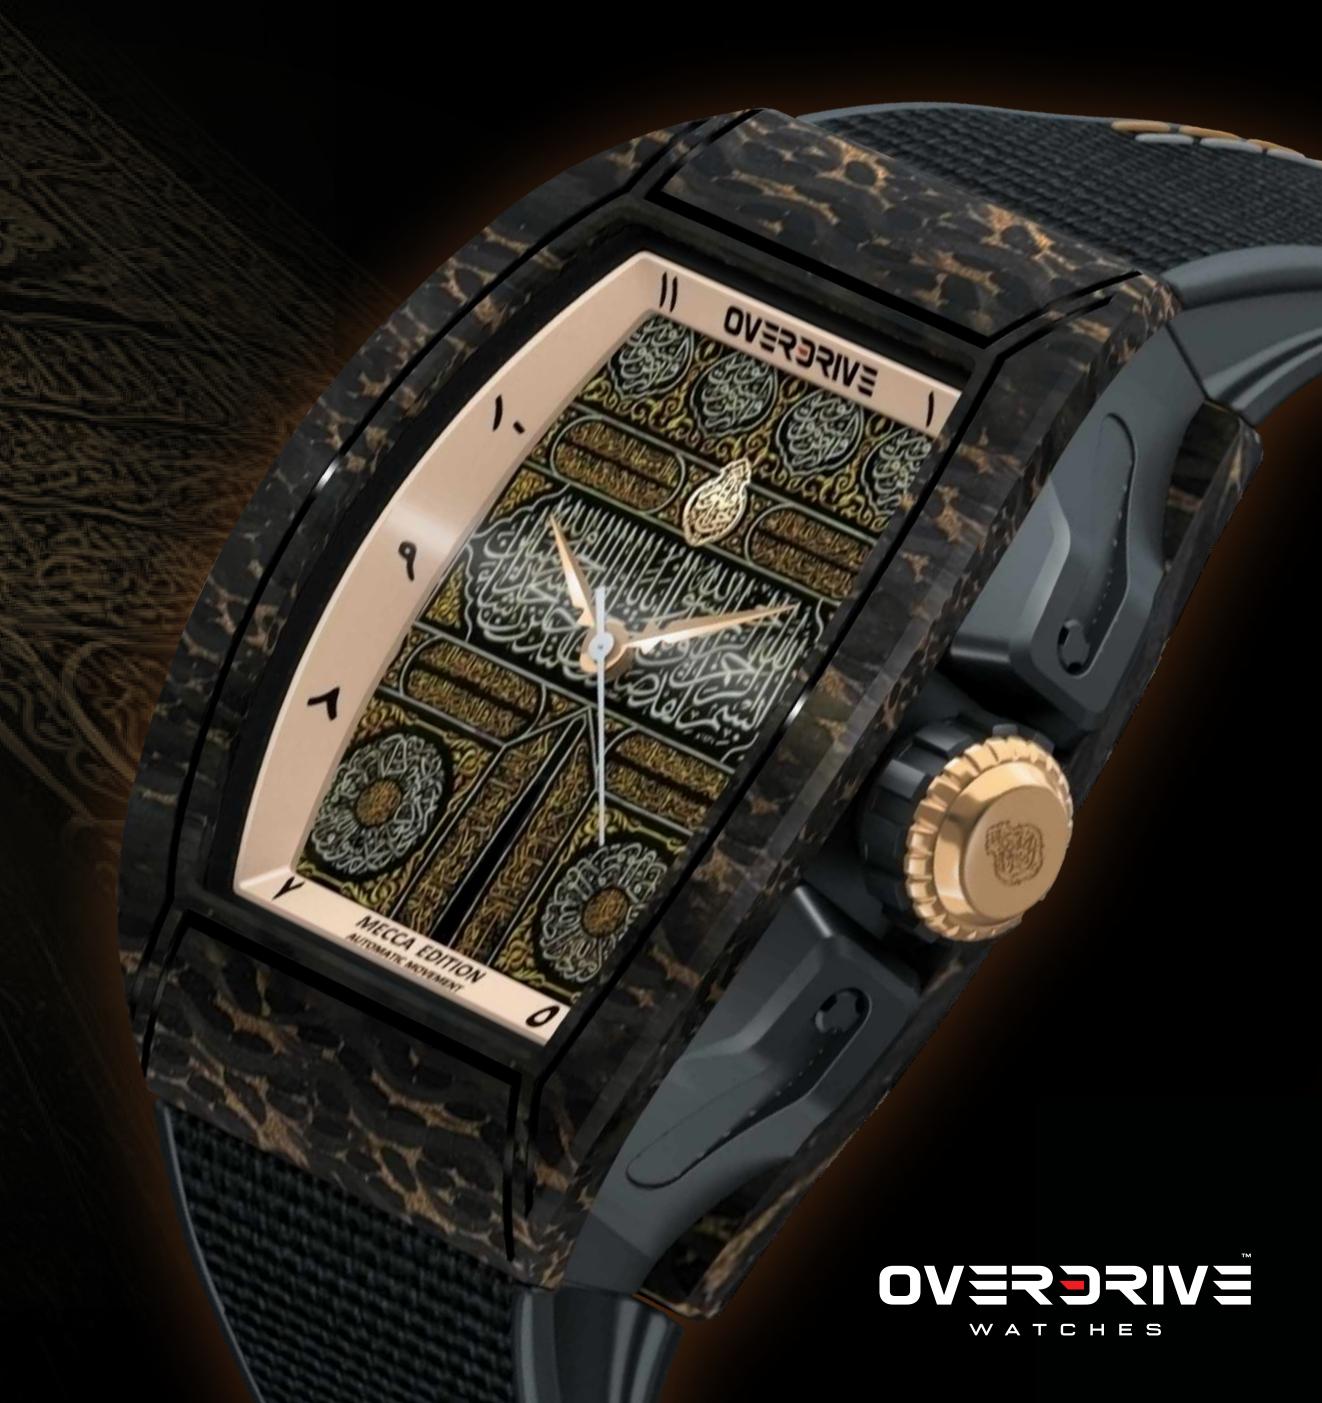

# OVERDRIVE MECCA AUTOMATIC EDITION

Building on the success of one of our most iconic watches, the all-new Overdrive Mecca is a fully automatic movement, draped in forged carbon fiber that features patterns that echo the strength of Damascus Steel. The watch face features a highly durable anti-reflective sapphire glass lens that peers into a dial with 3D embossed features.

MECCA GOLD

MOVEMENT: SEIKO NH35 AUTOMATIC

POWER RESERVE: 41 HOURS

GLASS: SAPPHIRE GLASS WITH ANTI-REFLECTIVE COATING

CASE: NYLON

**BAZEL:** DAMASCUS CARBON FIBER, WITH BRONZE

STRAP: RUBBER STRAP + NYLON FABRIC WITH QUICK RELEASE SYSTEM

### SAPPHIRE GLASS

Provides high resistance to scratches and normal wear and tear. Clarity and visibility are unmatched in these customised anti-reflective lenses.