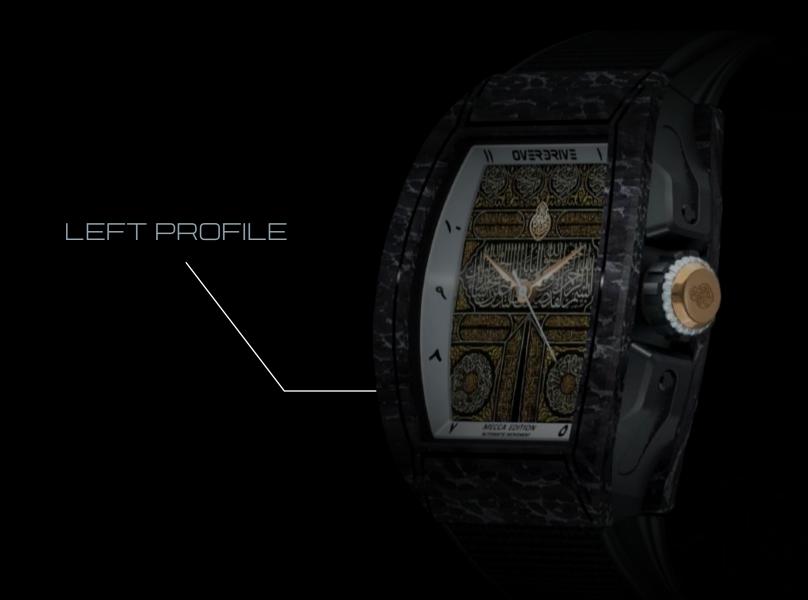

## FRONT VIEW







#### SEIKO NH35 AUTOMATIC

A reliable automatic movement with 24 jevvels and 41 hours of reserve power.

### SAPPHIRE GLASS

Provides high resistance to scratches and normal wear and tear. Clarity and visibility are unmatched in these customised anti-reflective lenses.

#### CASE MATERIAL

The highly durable nylon case is draped in forged carbon fiber which creates a distinctive pattern.









limited edition 1/200



# MECCA SILVER

limited edition 1/200





MOVEMENT: SEIKO NH35 AUTOMATIC

POWER RESERVE: 41 HOURS

GLASS: SAPPHIRE GLASS WITH ANTI-REFLECTIVE COATING

CASE: NYLON

**BEZEL:** DAMASCUS CARBON FIBER, WITH TITANIUM

STRAP: RUBBER STRAP + NYLON FABRIC WITH QUICK RELEASE SYSTEM

BUCKLE: DEPLOYANT BUCKLE

**WATER RESISTANT:** 5ATM







## FRONT VIEW







### MIYOTA 8N24 AUTOMATIC

A hand-windable automatic movement featuring 21 jewels and 42 hours of reserve power.

#### SAPPHIRE GLASS

Provides high resistance to scratches and normal wear and tear. Clarity and visibility are unmatched in these customised anti-reflective lenses.

#### CASE MATERIAL

This forged carbon-fibre bezel provides excellent resistance to the elements and lends a distinctive pattern to each piece.



# PACKAGING

EACH ORDER IS DELIVERED IN A
SPECIAL LUXURY PRESENTATION
BOX WHICH INCLUDES YOUR
WARRANTY CARD AND PRODUCT
CATALOGUE.

The exquisite packaging makes it ideal to send an Overdrive watch as a gift, directly to your dearest friends and family.









# WATCHES

Thenk you

WWW.OVERERIVE WATCHES.COM

FOLLOW US