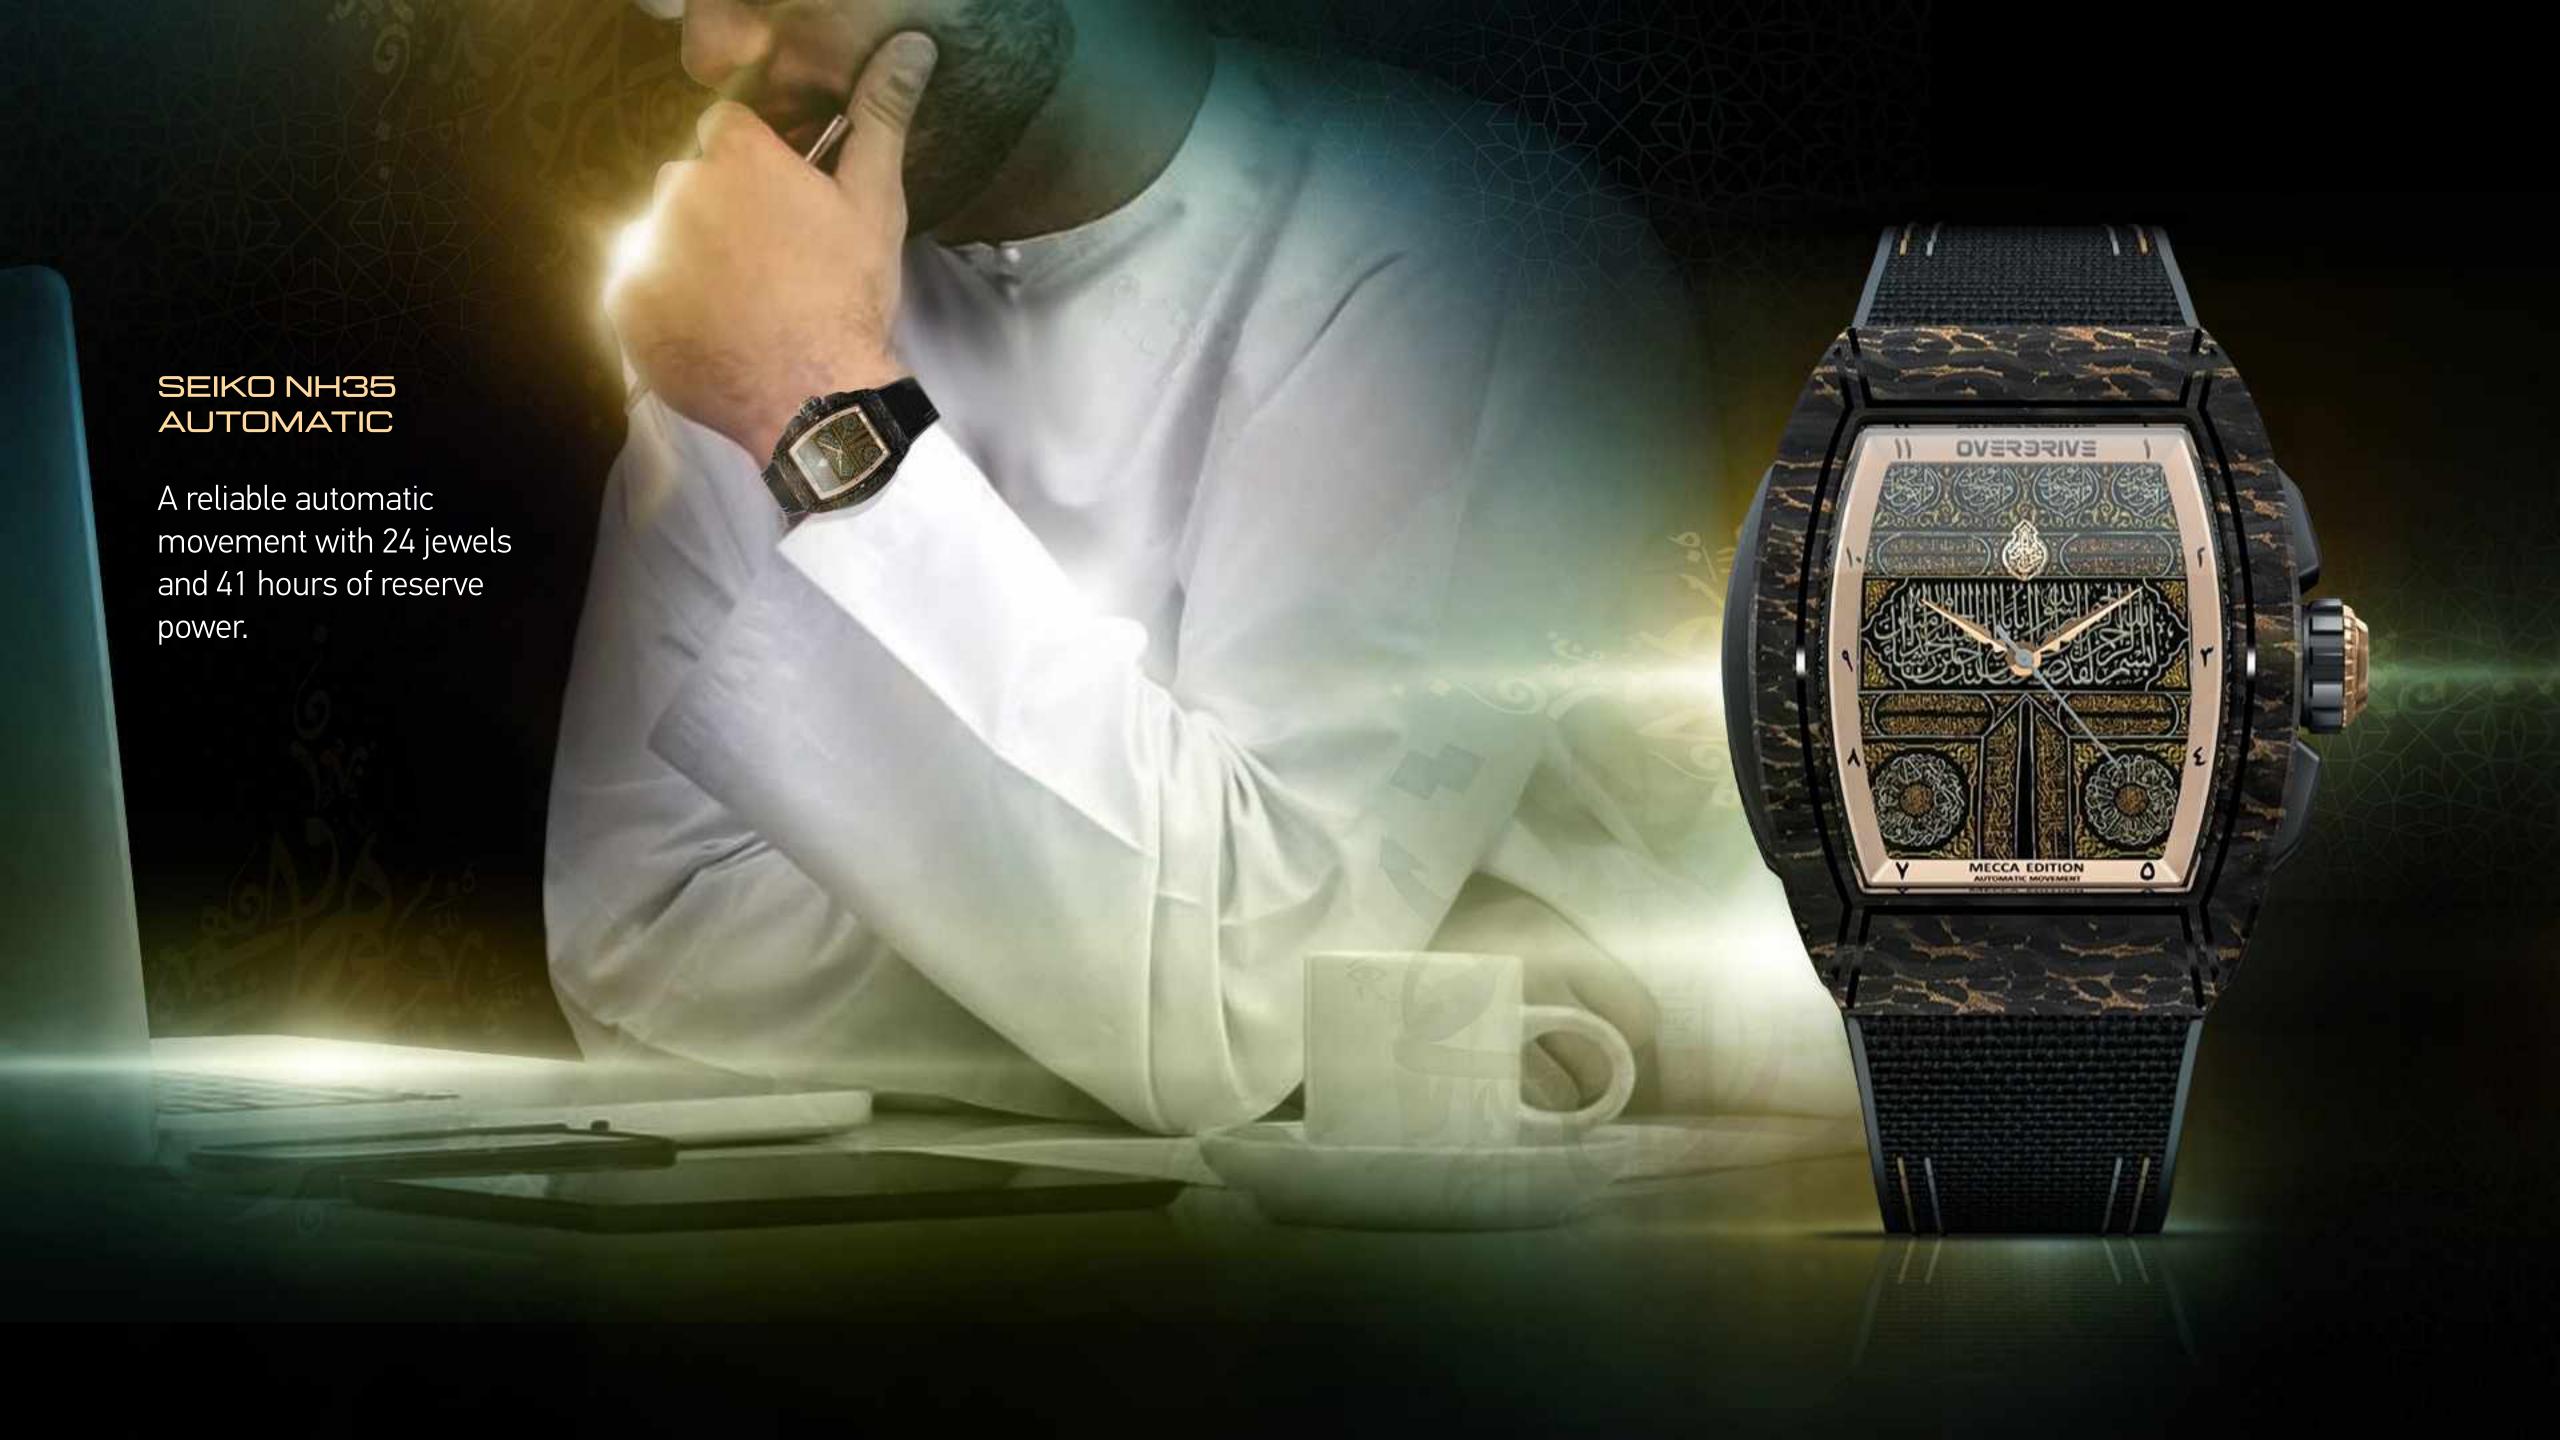

# OVERDRIVE MECCA AUTOMATIC EDITION

Building on the success of one of our most iconic watches, the all-new Overdrive Mecca is a fully automatic movement, draped in forged carbon fiber that features patterns that echo the strength of Damascus Steel. The watch face features a highly durable anti-reflective sapphire glass lens that peers into a dial with 3D embossed features.

MECCA GOLD

MOVEMENT: SEIKO NH35 AUTOMATIC

POWER RESERVE: 41 HOURS

GLASS: SAPPHIRE GLASS WITH ANTI-REFLECTIVE COATING

CASE: NYLON

**BAZEL:** DAMASCUS CARBON FIBER, WITH BRONZE

STRAP: RUBBER STRAP + NYLON FABRIC WITH QUICK RELEASE SYSTEM

#### SEIKO NH35 AUTOMATIC

A reliable automatic movement with 24 jevvels and 41 hours of reserve power.

### SAPPHIRE GLASS

Provides high resistance to scratches and normal wear and tear. Clarity and visibility are unmatched in these customised anti-reflective lenses.

#### CASE MATERIAL

The highly durable nylon case is draped in forged carbon fiber which creates a distinctive pattern.

limited edition 1/200