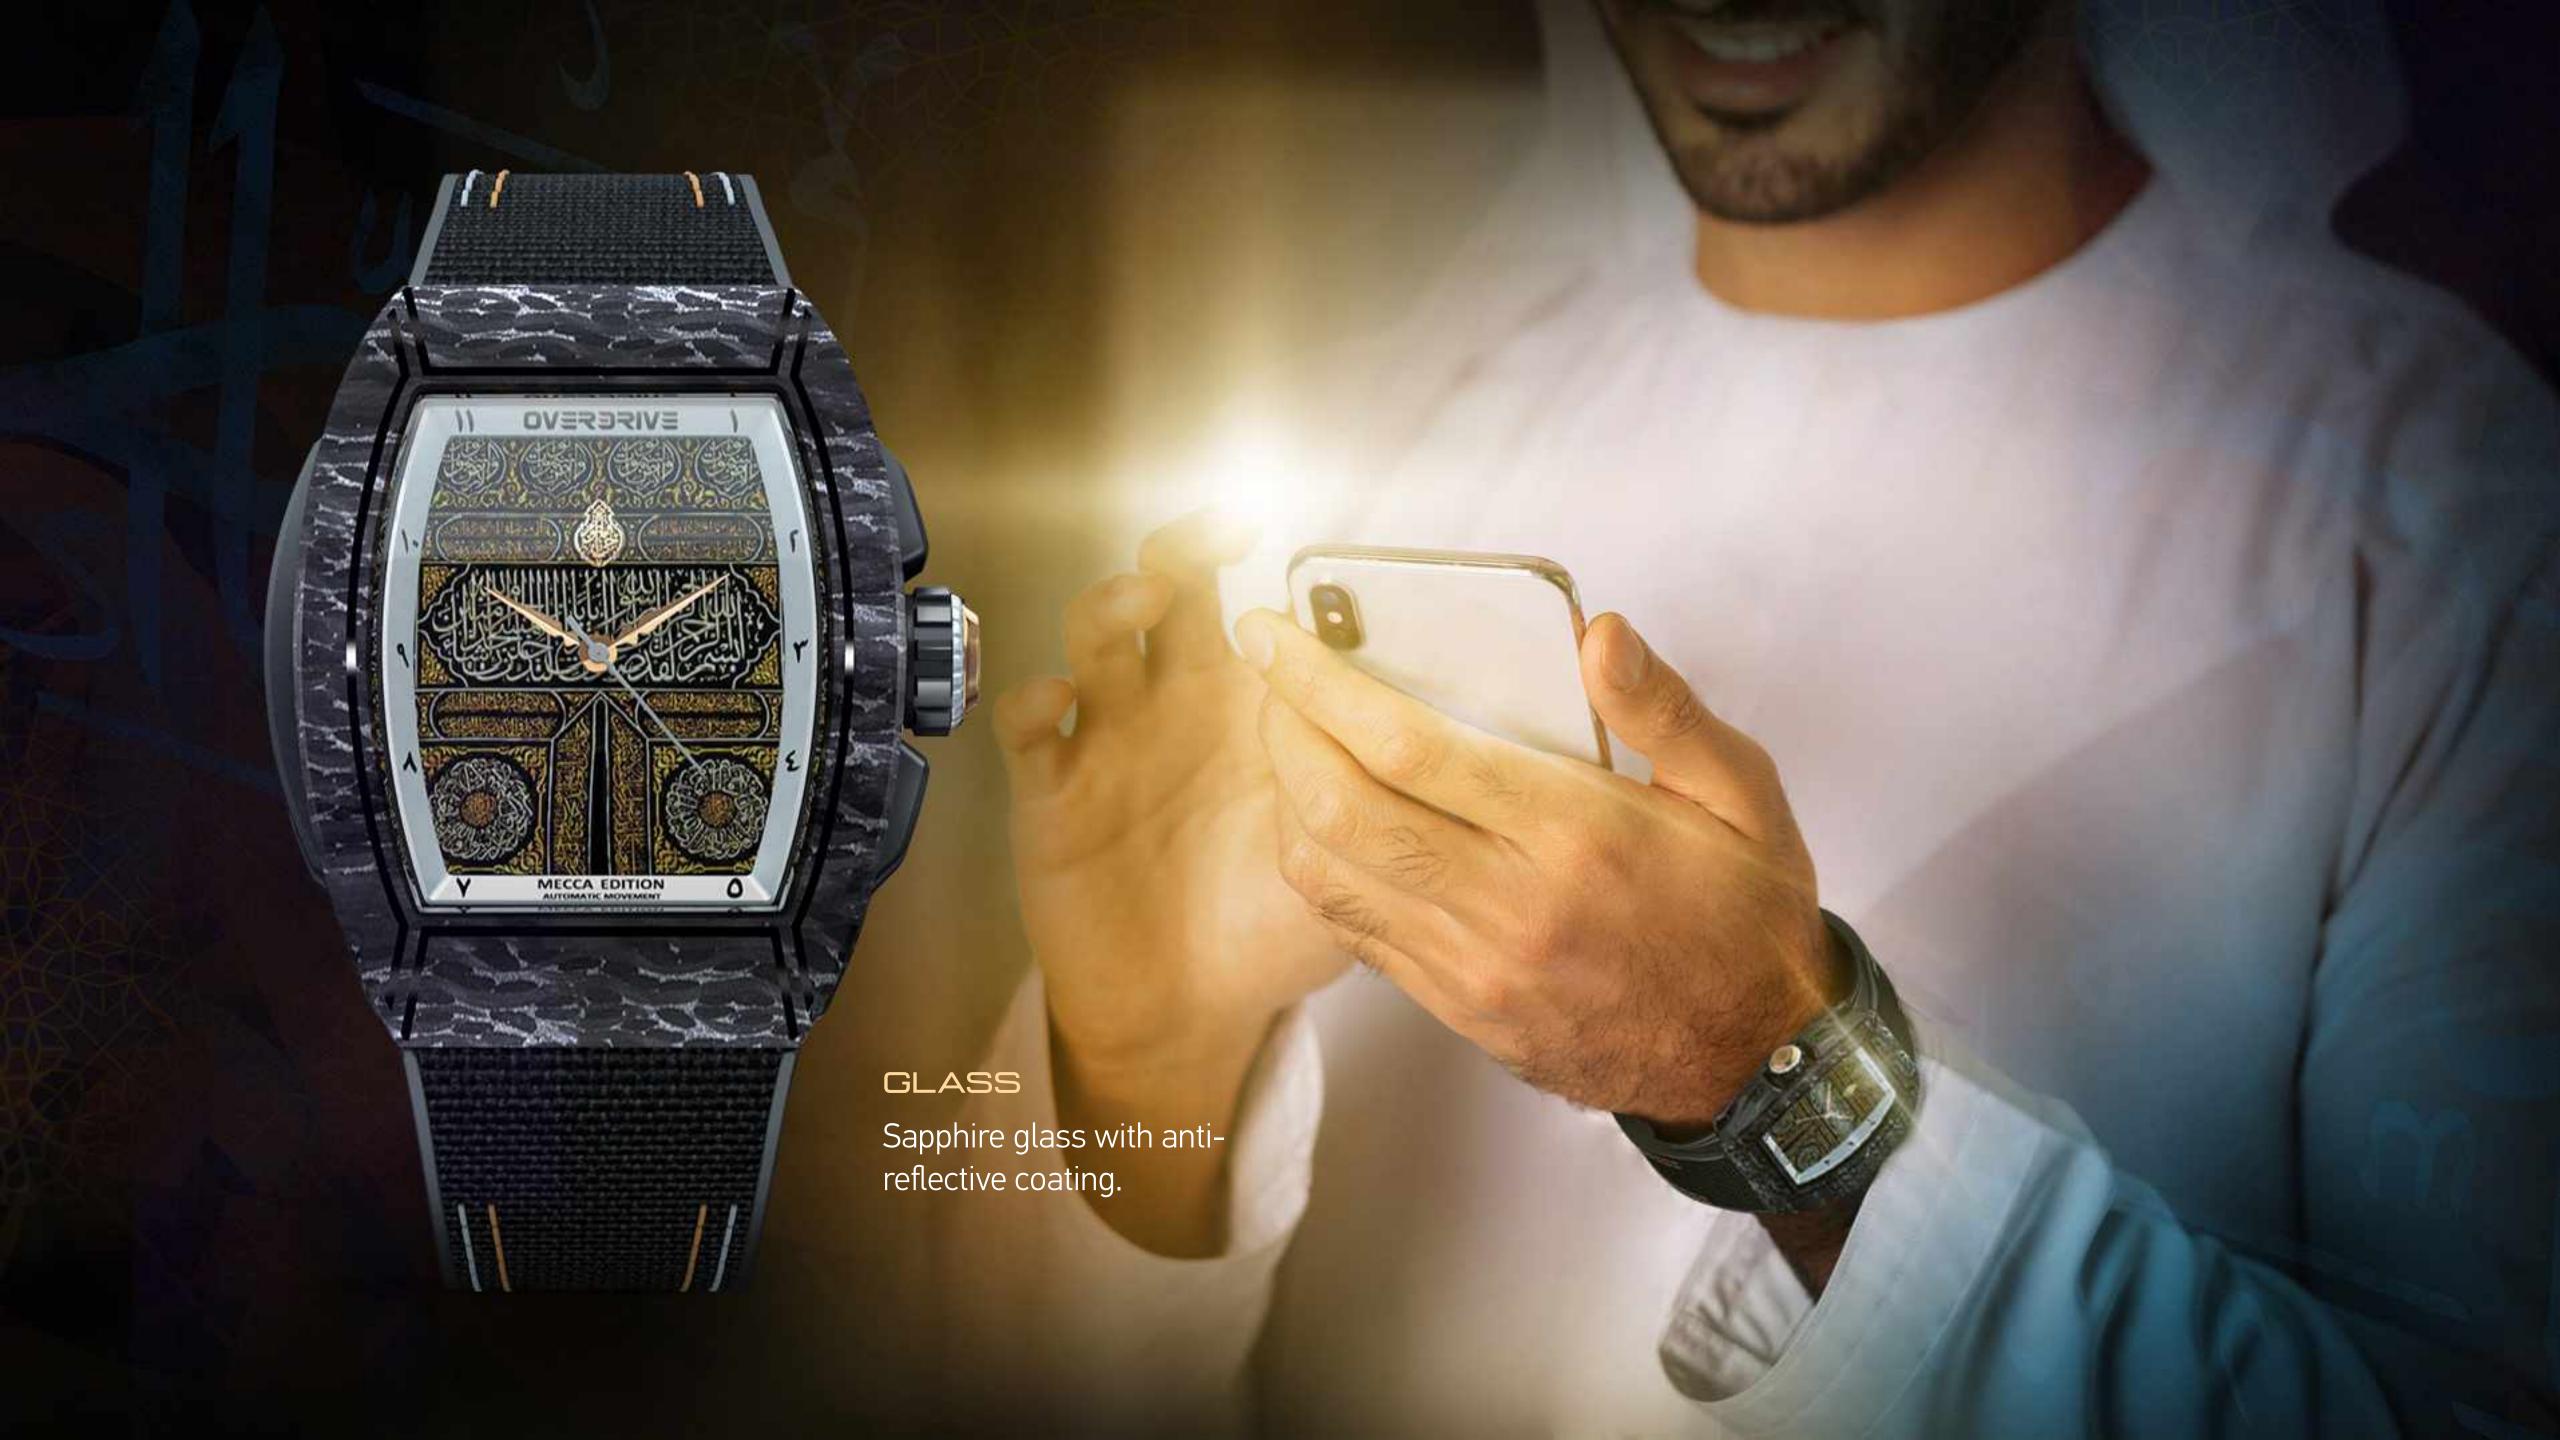

### SAPPHIRE GLASS

Provides high resistance to scratches and normal wear and tear. Clarity and visibility are unmatched in these customised anti-reflective lenses.

#### SAPPHIRE GLASS

Provides high resistance to scratches and normal wear and tear. Clarity and visibility are unmatched in these customised anti-reflective lenses.