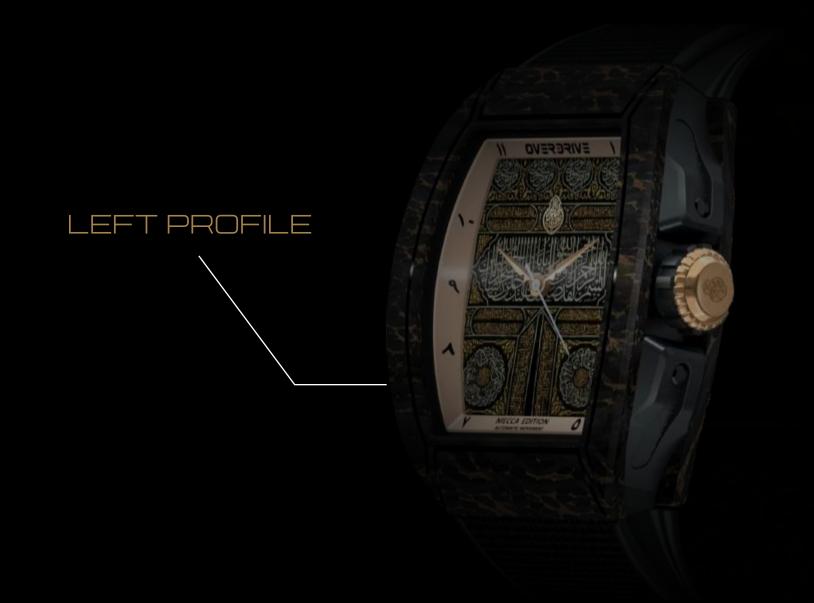

# OVERDRIVE MECCA AUTOMATIC EDITION

Building on the success of one of our most iconic watches, the all-new Overdrive Mecca is a fully automatic movement, draped in forged carbon fiber that features patterns that echo the strength of Damascus Steel. The watch face features a highly durable anti-reflective sapphire glass lens that peers into a dial with 3D embossed features.

### SAPPHIRE GLASS

Provides high resistance to scratches and normal wear and tear. Clarity and visibility are unmatched in these customised anti-reflective lenses.

#### CASE MATERIAL

The highly durable nylon case is draped in forged carbon fiber which creates a distinctive pattern.

limited edition 1/200