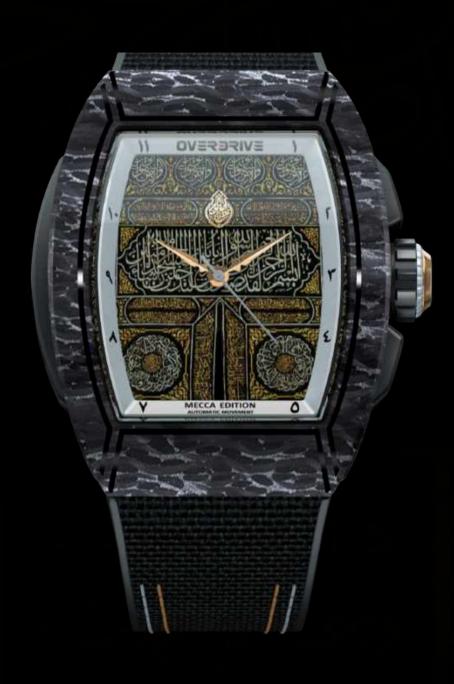

# OVERDRIVE MECCA AUTOMATIC EDITION

Building on the success of one of our most iconic watches, the all-new Overdrive Mecca is a fully automatic movement, draped in forged carbon fiber that features patterns that echo the strength of Damascus Steel. The watch face features a highly durable anti-reflective sapphire glass lens that peers into a dial with 3D embossed features.