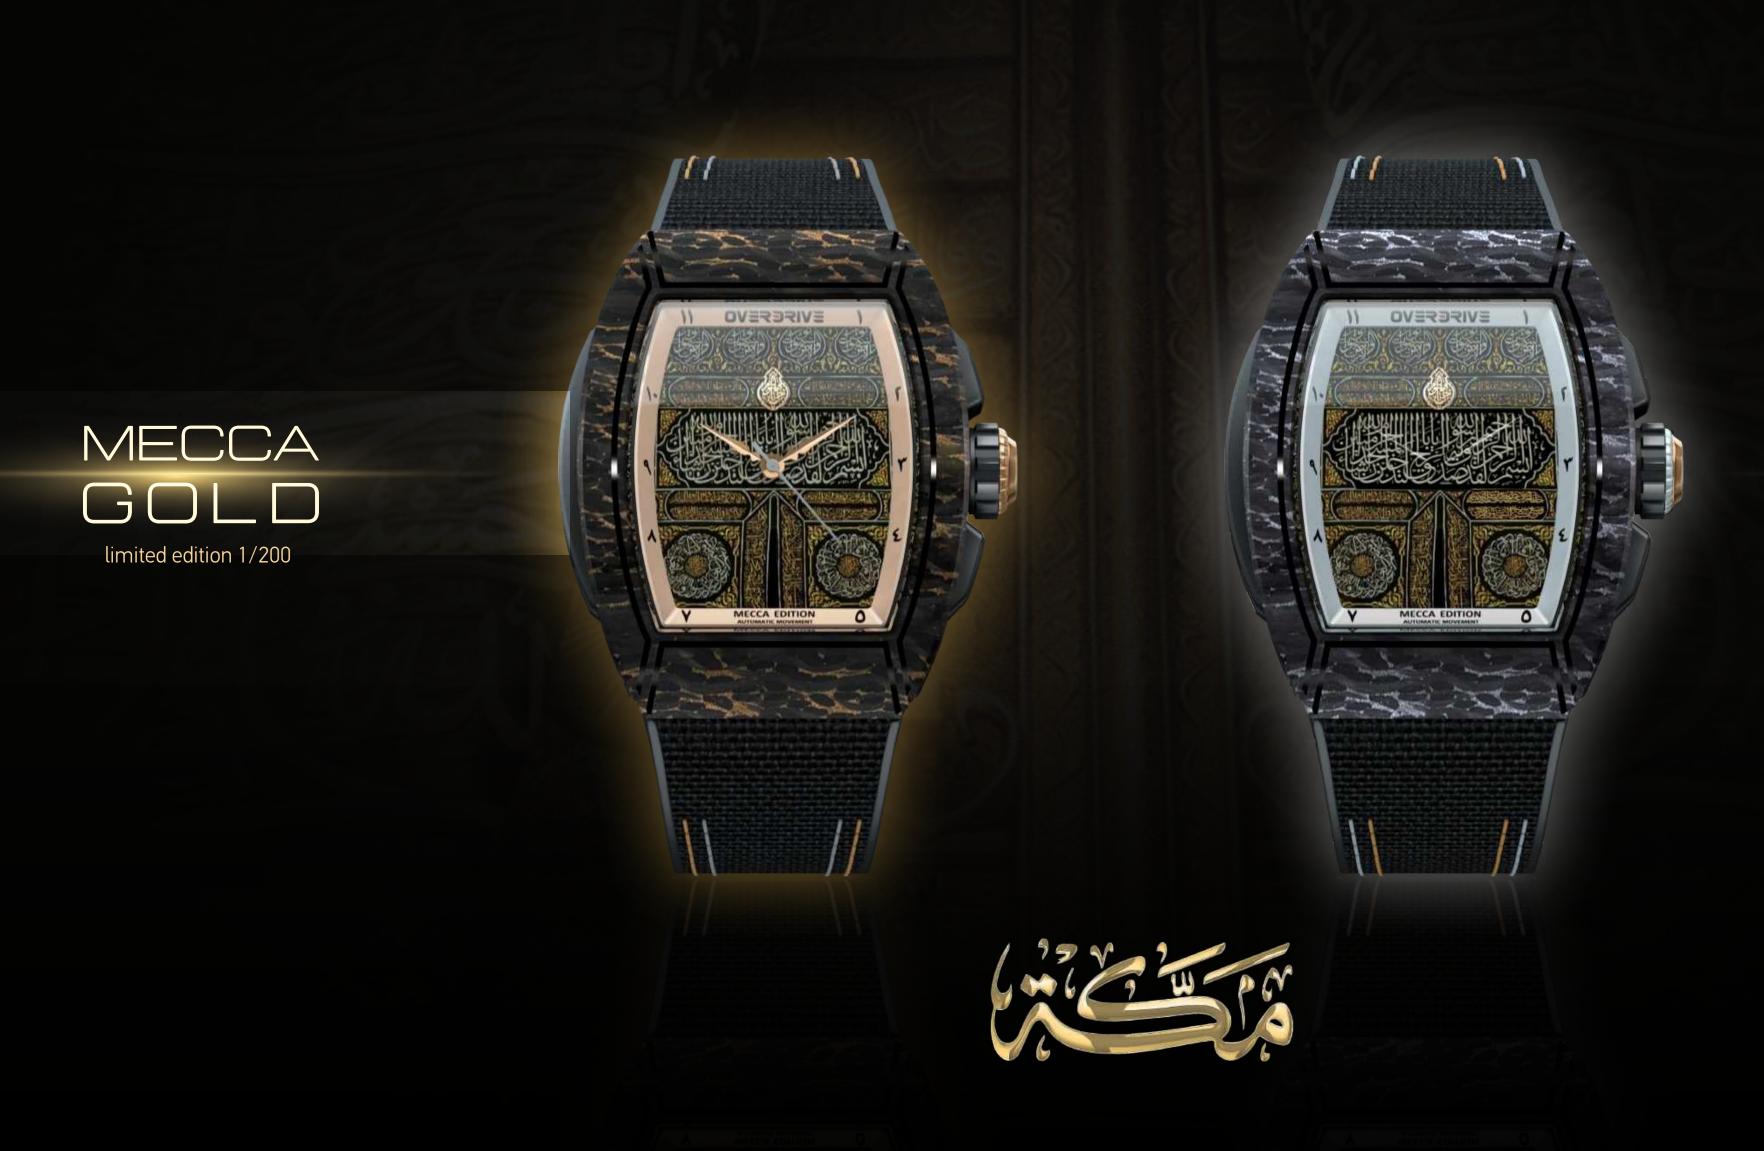

MECCA GOLD

MOVEMENT: SEIKO NH35 AUTOMATIC

POWER RESERVE: 41 HOURS

GLASS: SAPPHIRE GLASS WITH ANTI-REFLECTIVE COATING

CASE: NYLON

**BAZEL:** DAMASCUS CARBON FIBER, WITH BRONZE

STRAP: RUBBER STRAP + NYLON FABRIC WITH QUICK RELEASE SYSTEM

# MECCA SILVER

limited edition 1/200

MOVEMENT: SEIKO NH35 AUTOMATIC

POWER RESERVE: 41 HOURS

GLASS: SAPPHIRE GLASS WITH ANTI-REFLECTIVE COATING

CASE: NYLON

**BEZEL:** DAMASCUS CARBON FIBER, WITH TITANIUM

STRAP: RUBBER STRAP + NYLON FABRIC WITH QUICK RELEASE SYSTEM