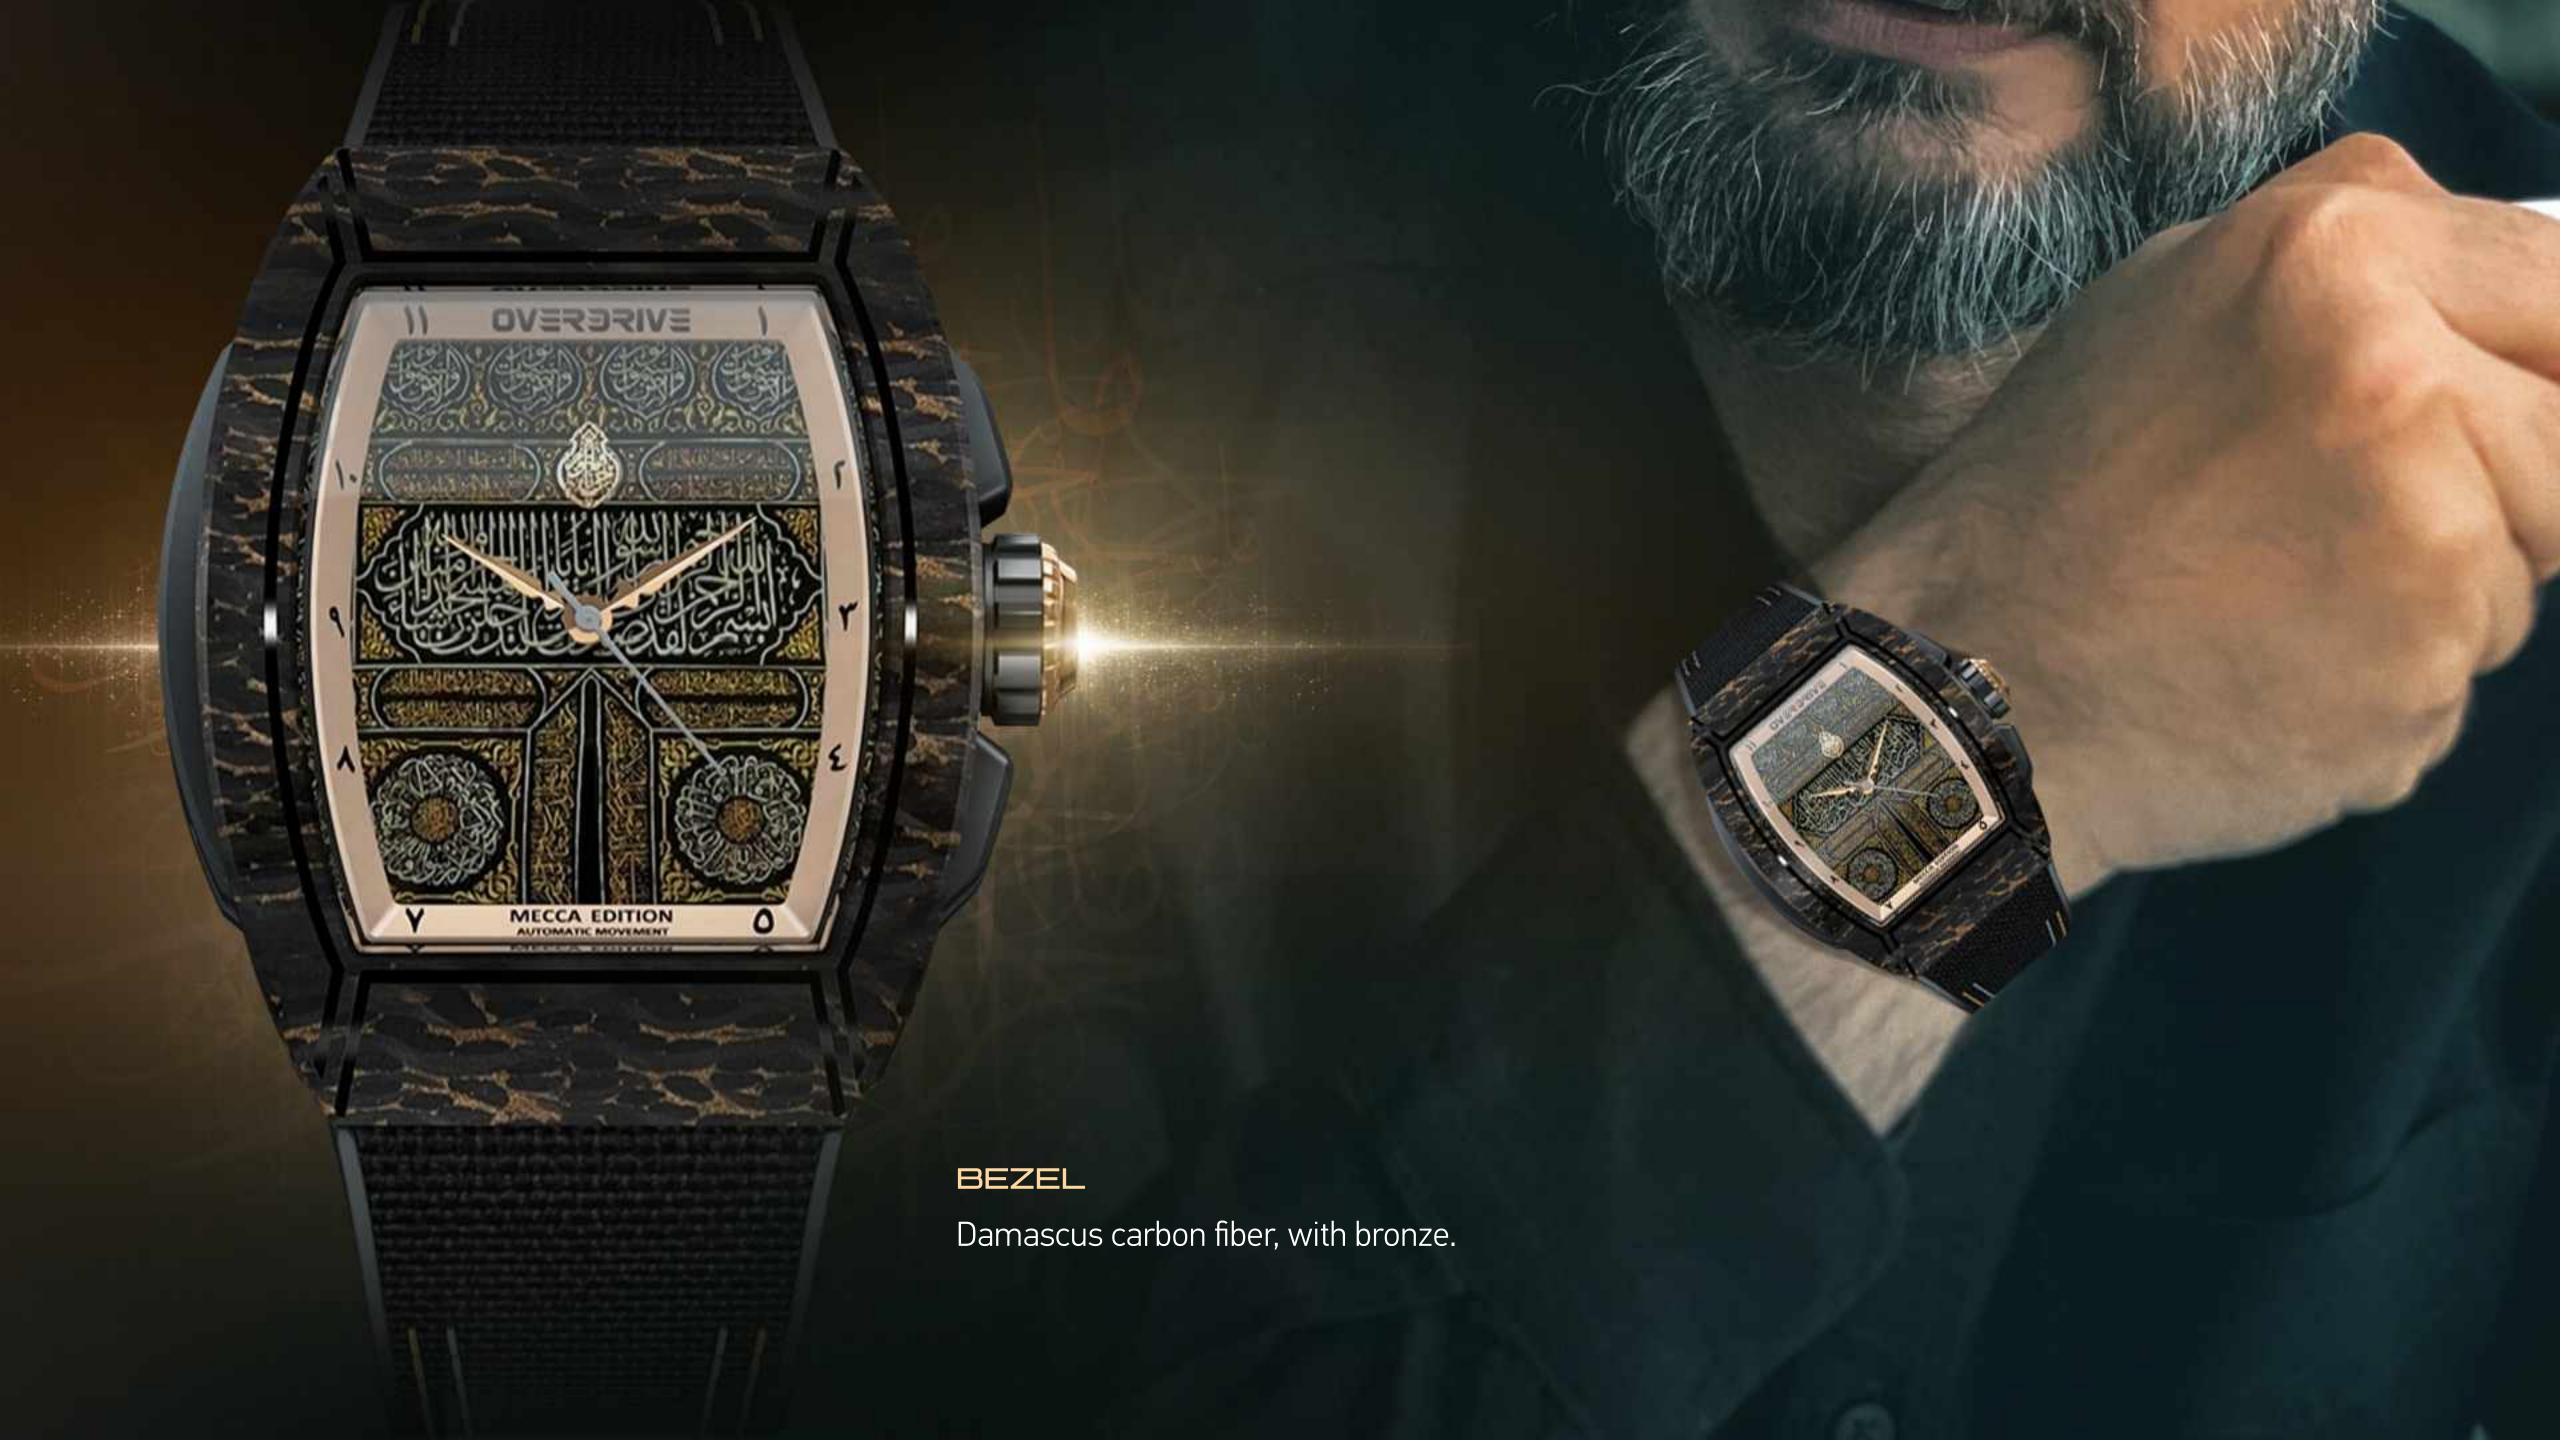

# OVERDRIVE MECCA AUTOMATIC EDITION

Building on the success of one of our most iconic watches, the all-new Overdrive Mecca is a fully automatic movement, draped in forged carbon fiber that features patterns that echo the strength of Damascus Steel. The watch face features a highly durable anti-reflective sapphire glass lens that peers into a dial with 3D embossed features.

MECCA GOLD

MOVEMENT: SEIKO NH35 AUTOMATIC

POWER RESERVE: 41 HOURS

GLASS: SAPPHIRE GLASS WITH ANTI-REFLECTIVE COATING

CASE: NYLON

**BAZEL:** DAMASCUS CARBON FIBER, WITH BRONZE

STRAP: RUBBER STRAP + NYLON FABRIC WITH QUICK RELEASE SYSTEM

#### CASE MATERIAL

The highly durable nylon case is draped in forged carbon fiber which creates a distinctive pattern.

limited edition 1/200