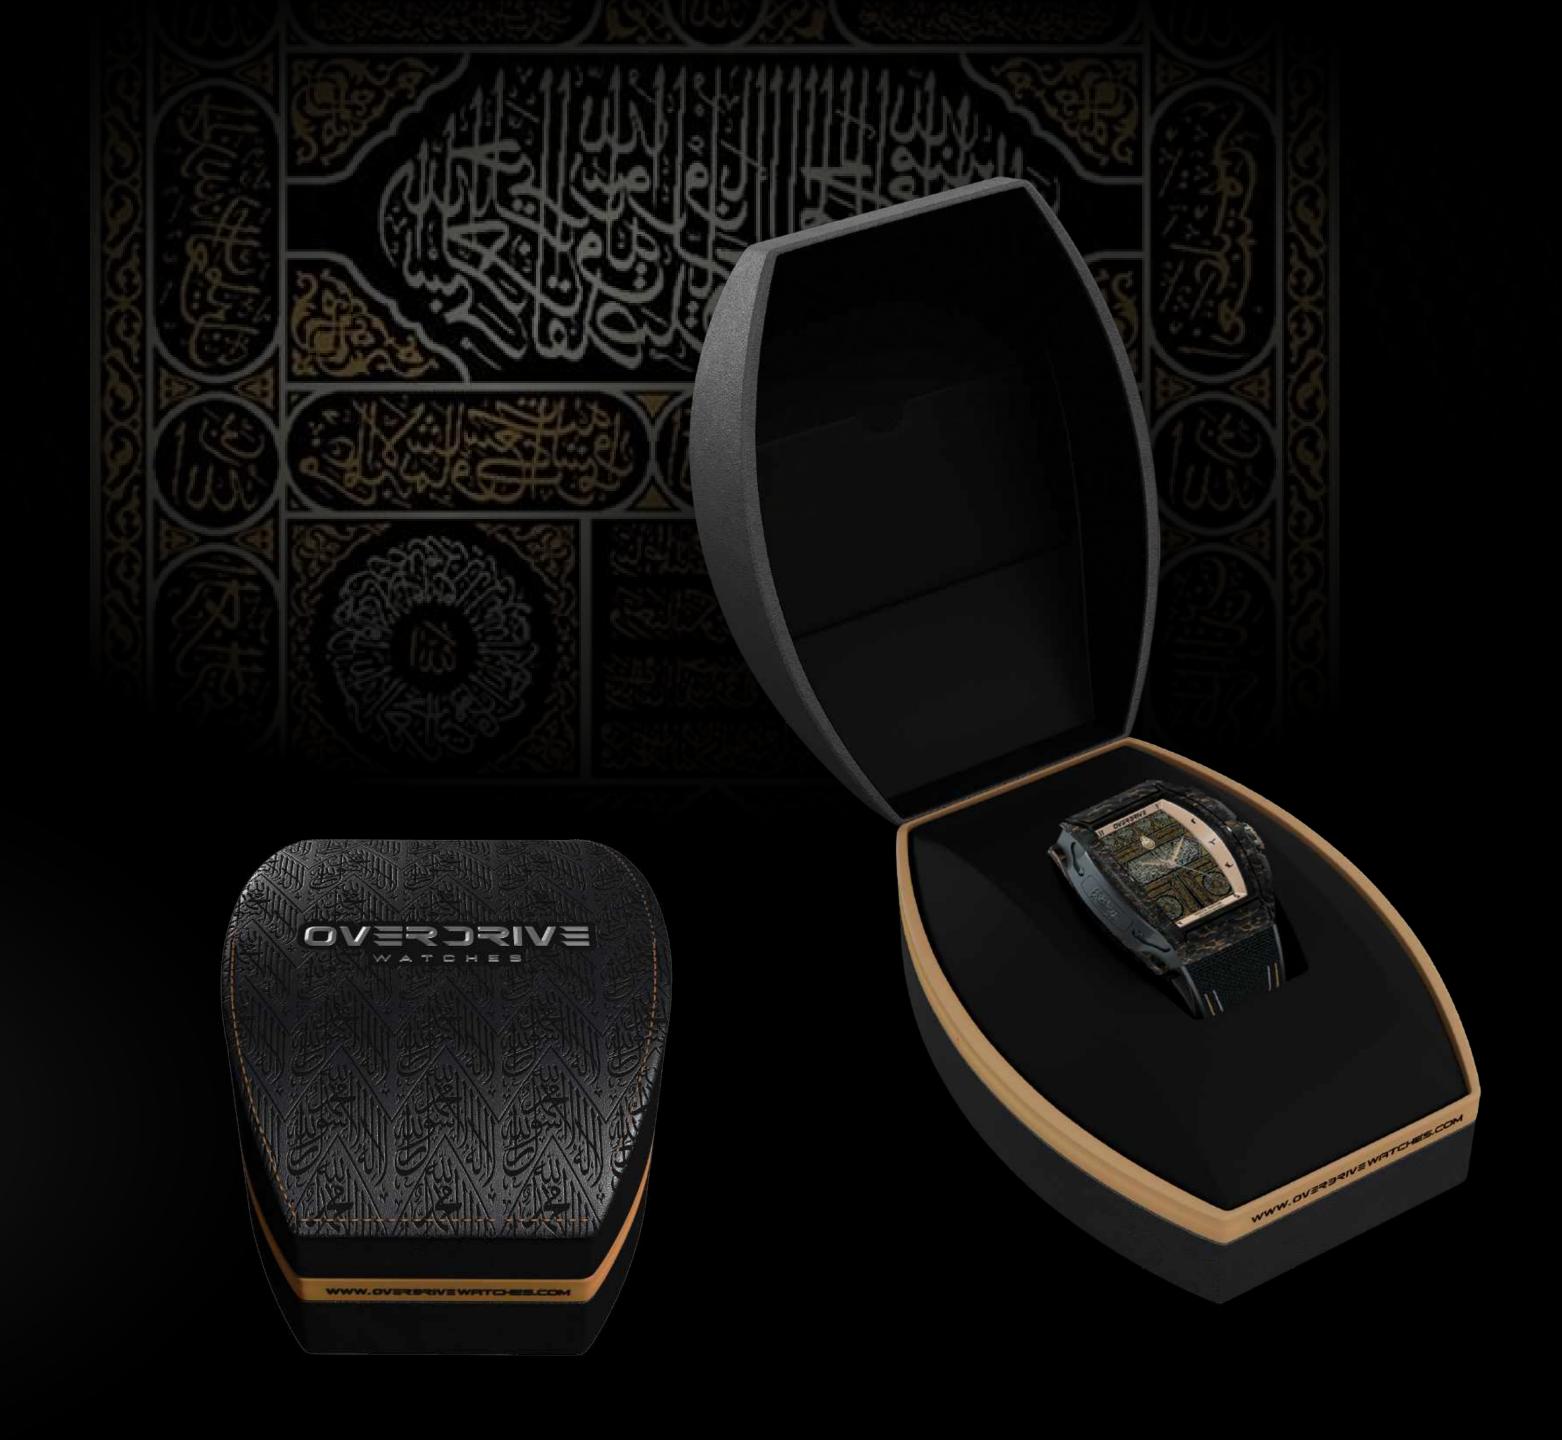

# PACKAGING

EACH ORDER IS DELIVERED IN A
SPECIAL LUXURY PRESENTATION
BOX WHICH INCLUDES YOUR
WARRANTY CARD AND PRODUCT
CATALOGUE.

The exquisite packaging makes it ideal to send an Overdrive watch as a gift, directly to your dearest friends and family.