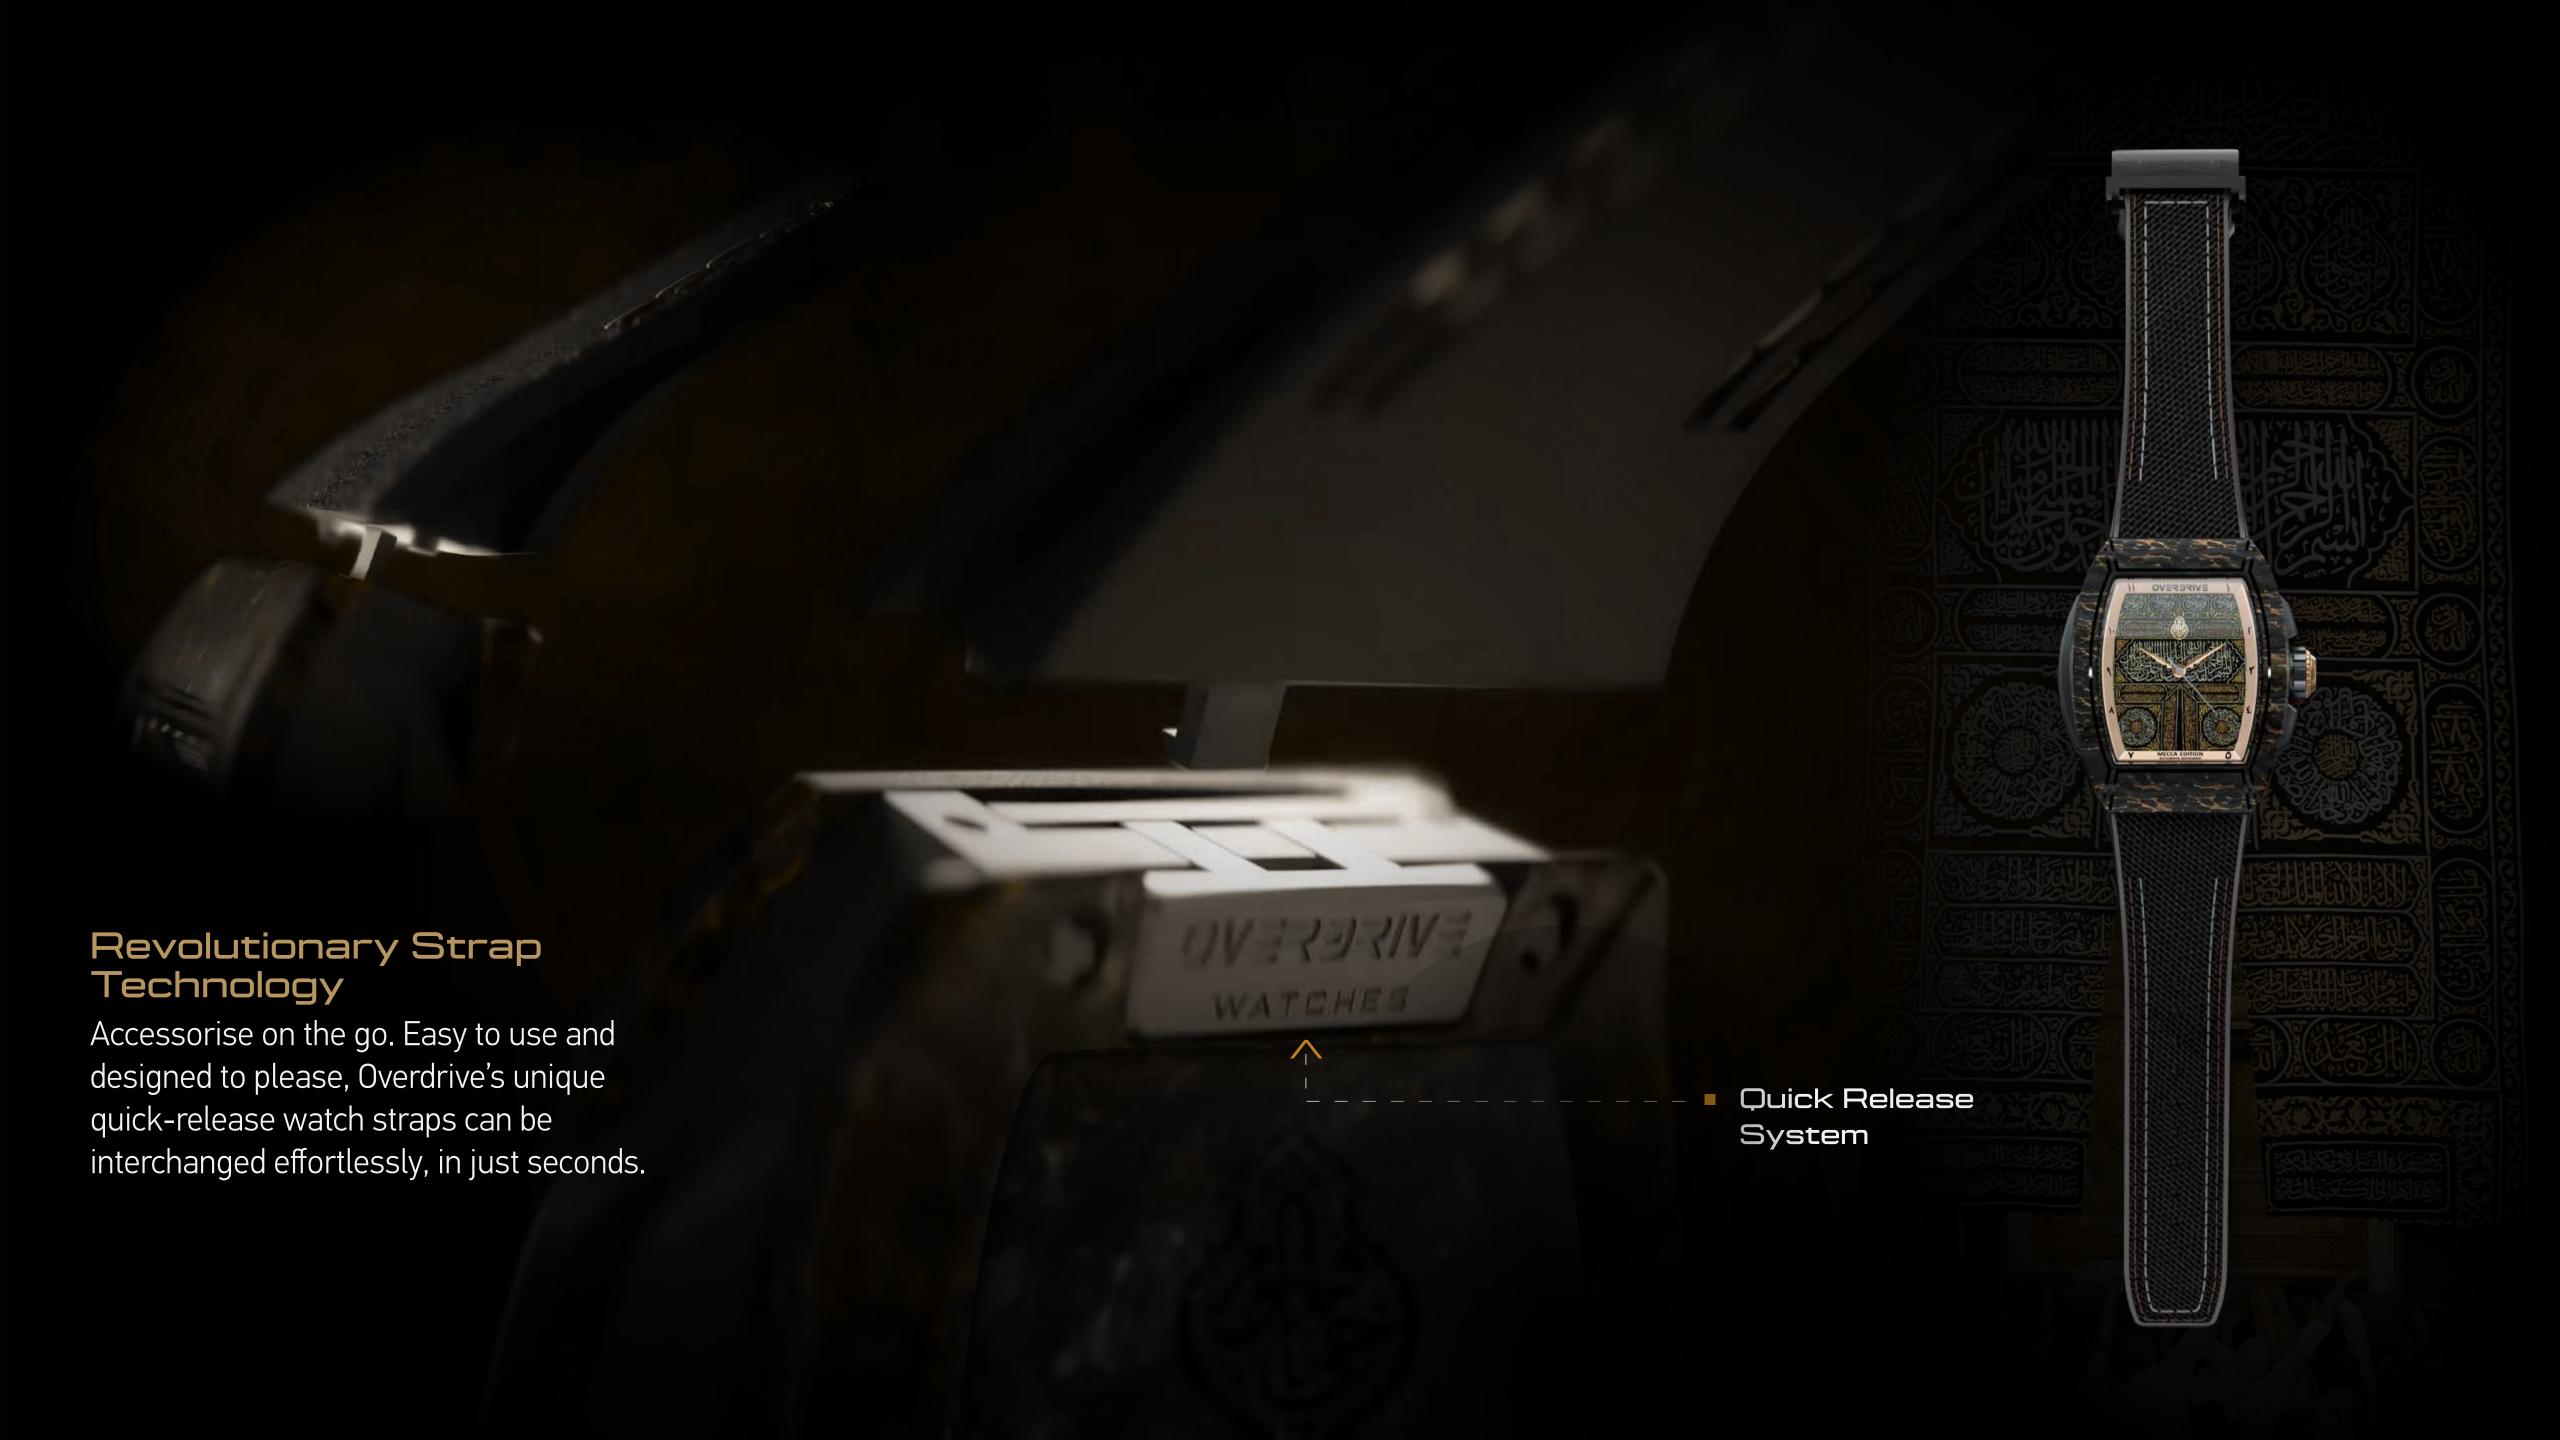

MECCA GOLD

MOVEMENT: SEIKO NH35 AUTOMATIC

POWER RESERVE: 41 HOURS

GLASS: SAPPHIRE GLASS WITH ANTI-REFLECTIVE COATING

CASE: NYLON

**BAZEL:** DAMASCUS CARBON FIBER, WITH BRONZE

STRAP: RUBBER STRAP + NYLON FABRIC WITH QUICK RELEASE SYSTEM

# MECCA SILVER

limited edition 1/200

MOVEMENT: SEIKO NH35 AUTOMATIC

POWER RESERVE: 41 HOURS

GLASS: SAPPHIRE GLASS WITH ANTI-REFLECTIVE COATING

CASE: NYLON

**BEZEL:** DAMASCUS CARBON FIBER, WITH TITANIUM

STRAP: RUBBER STRAP + NYLON FABRIC WITH QUICK RELEASE SYSTEM