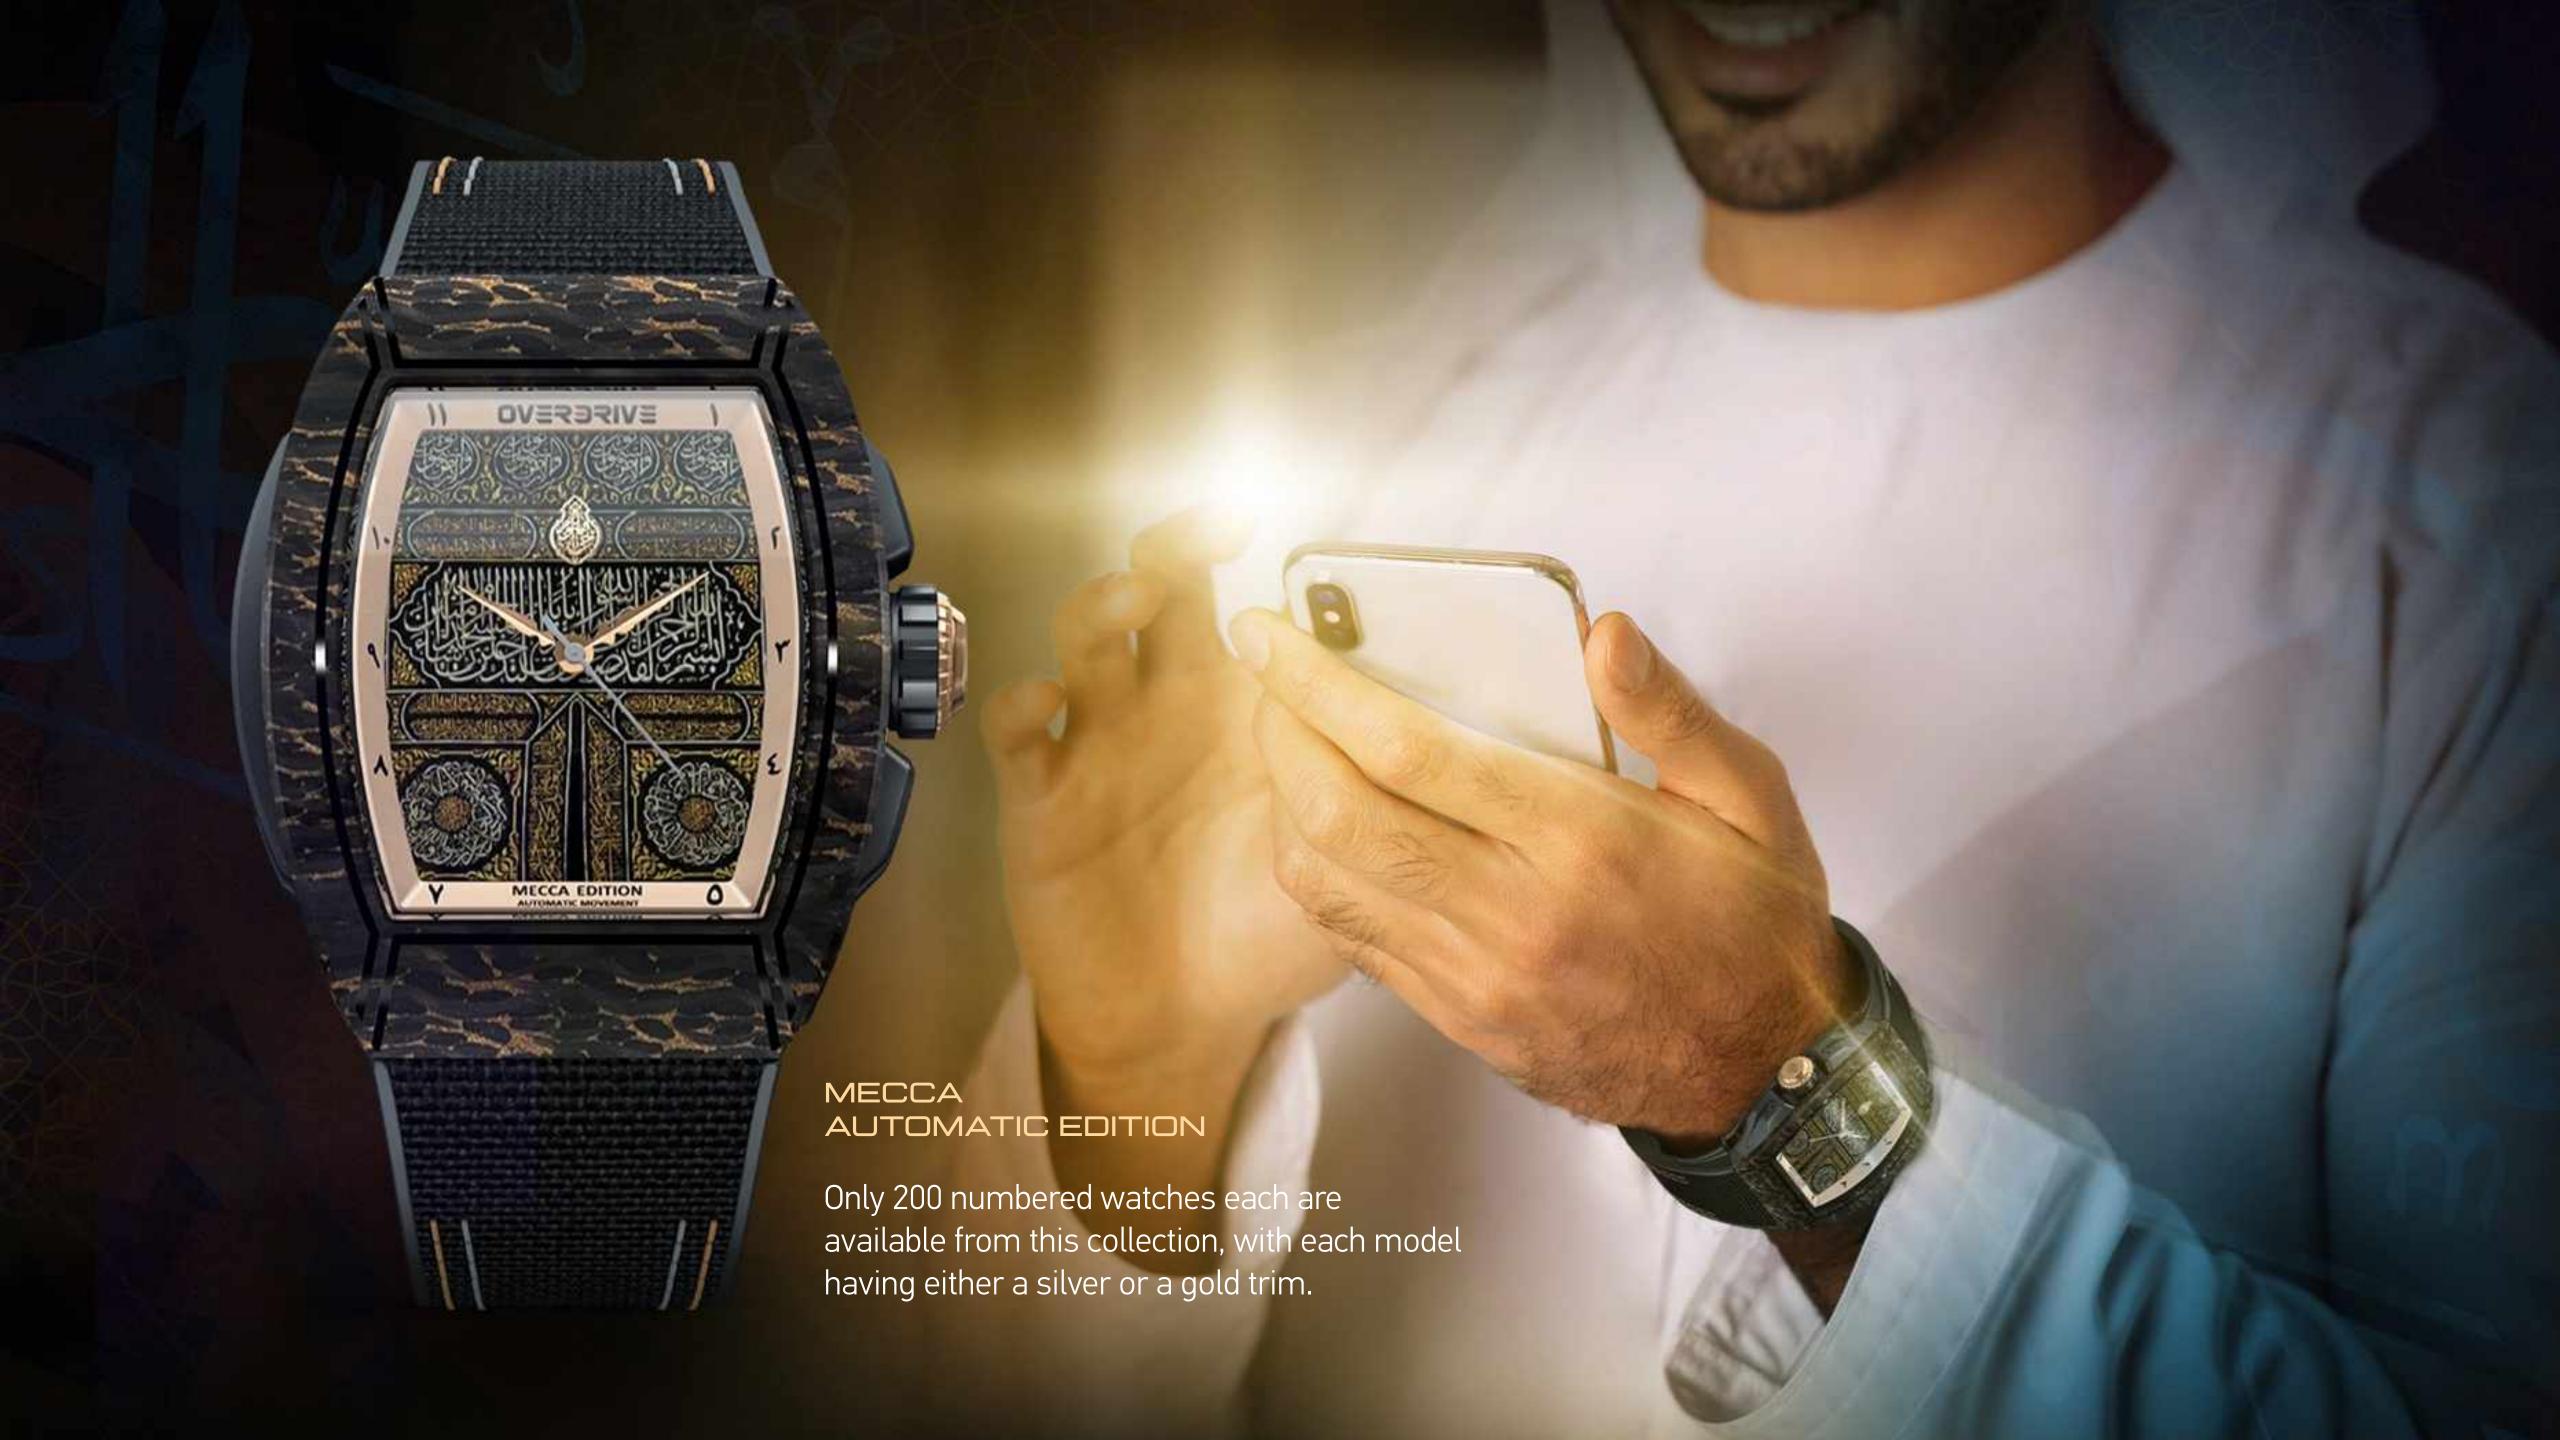

# OVERDRIVE MECCA AUTOMATIC EDITION

Building on the success of one of our most iconic watches, the all-new Overdrive Mecca is a fully automatic movement, draped in forged carbon fiber that features patterns that echo the strength of Damascus Steel. The watch face features a highly durable anti-reflective sapphire glass lens that peers into a dial with 3D embossed features.

MECCA AUTOMATIC

edition

LIMITED EDITION 1/200

Designed for Life.

limited edition 1/200