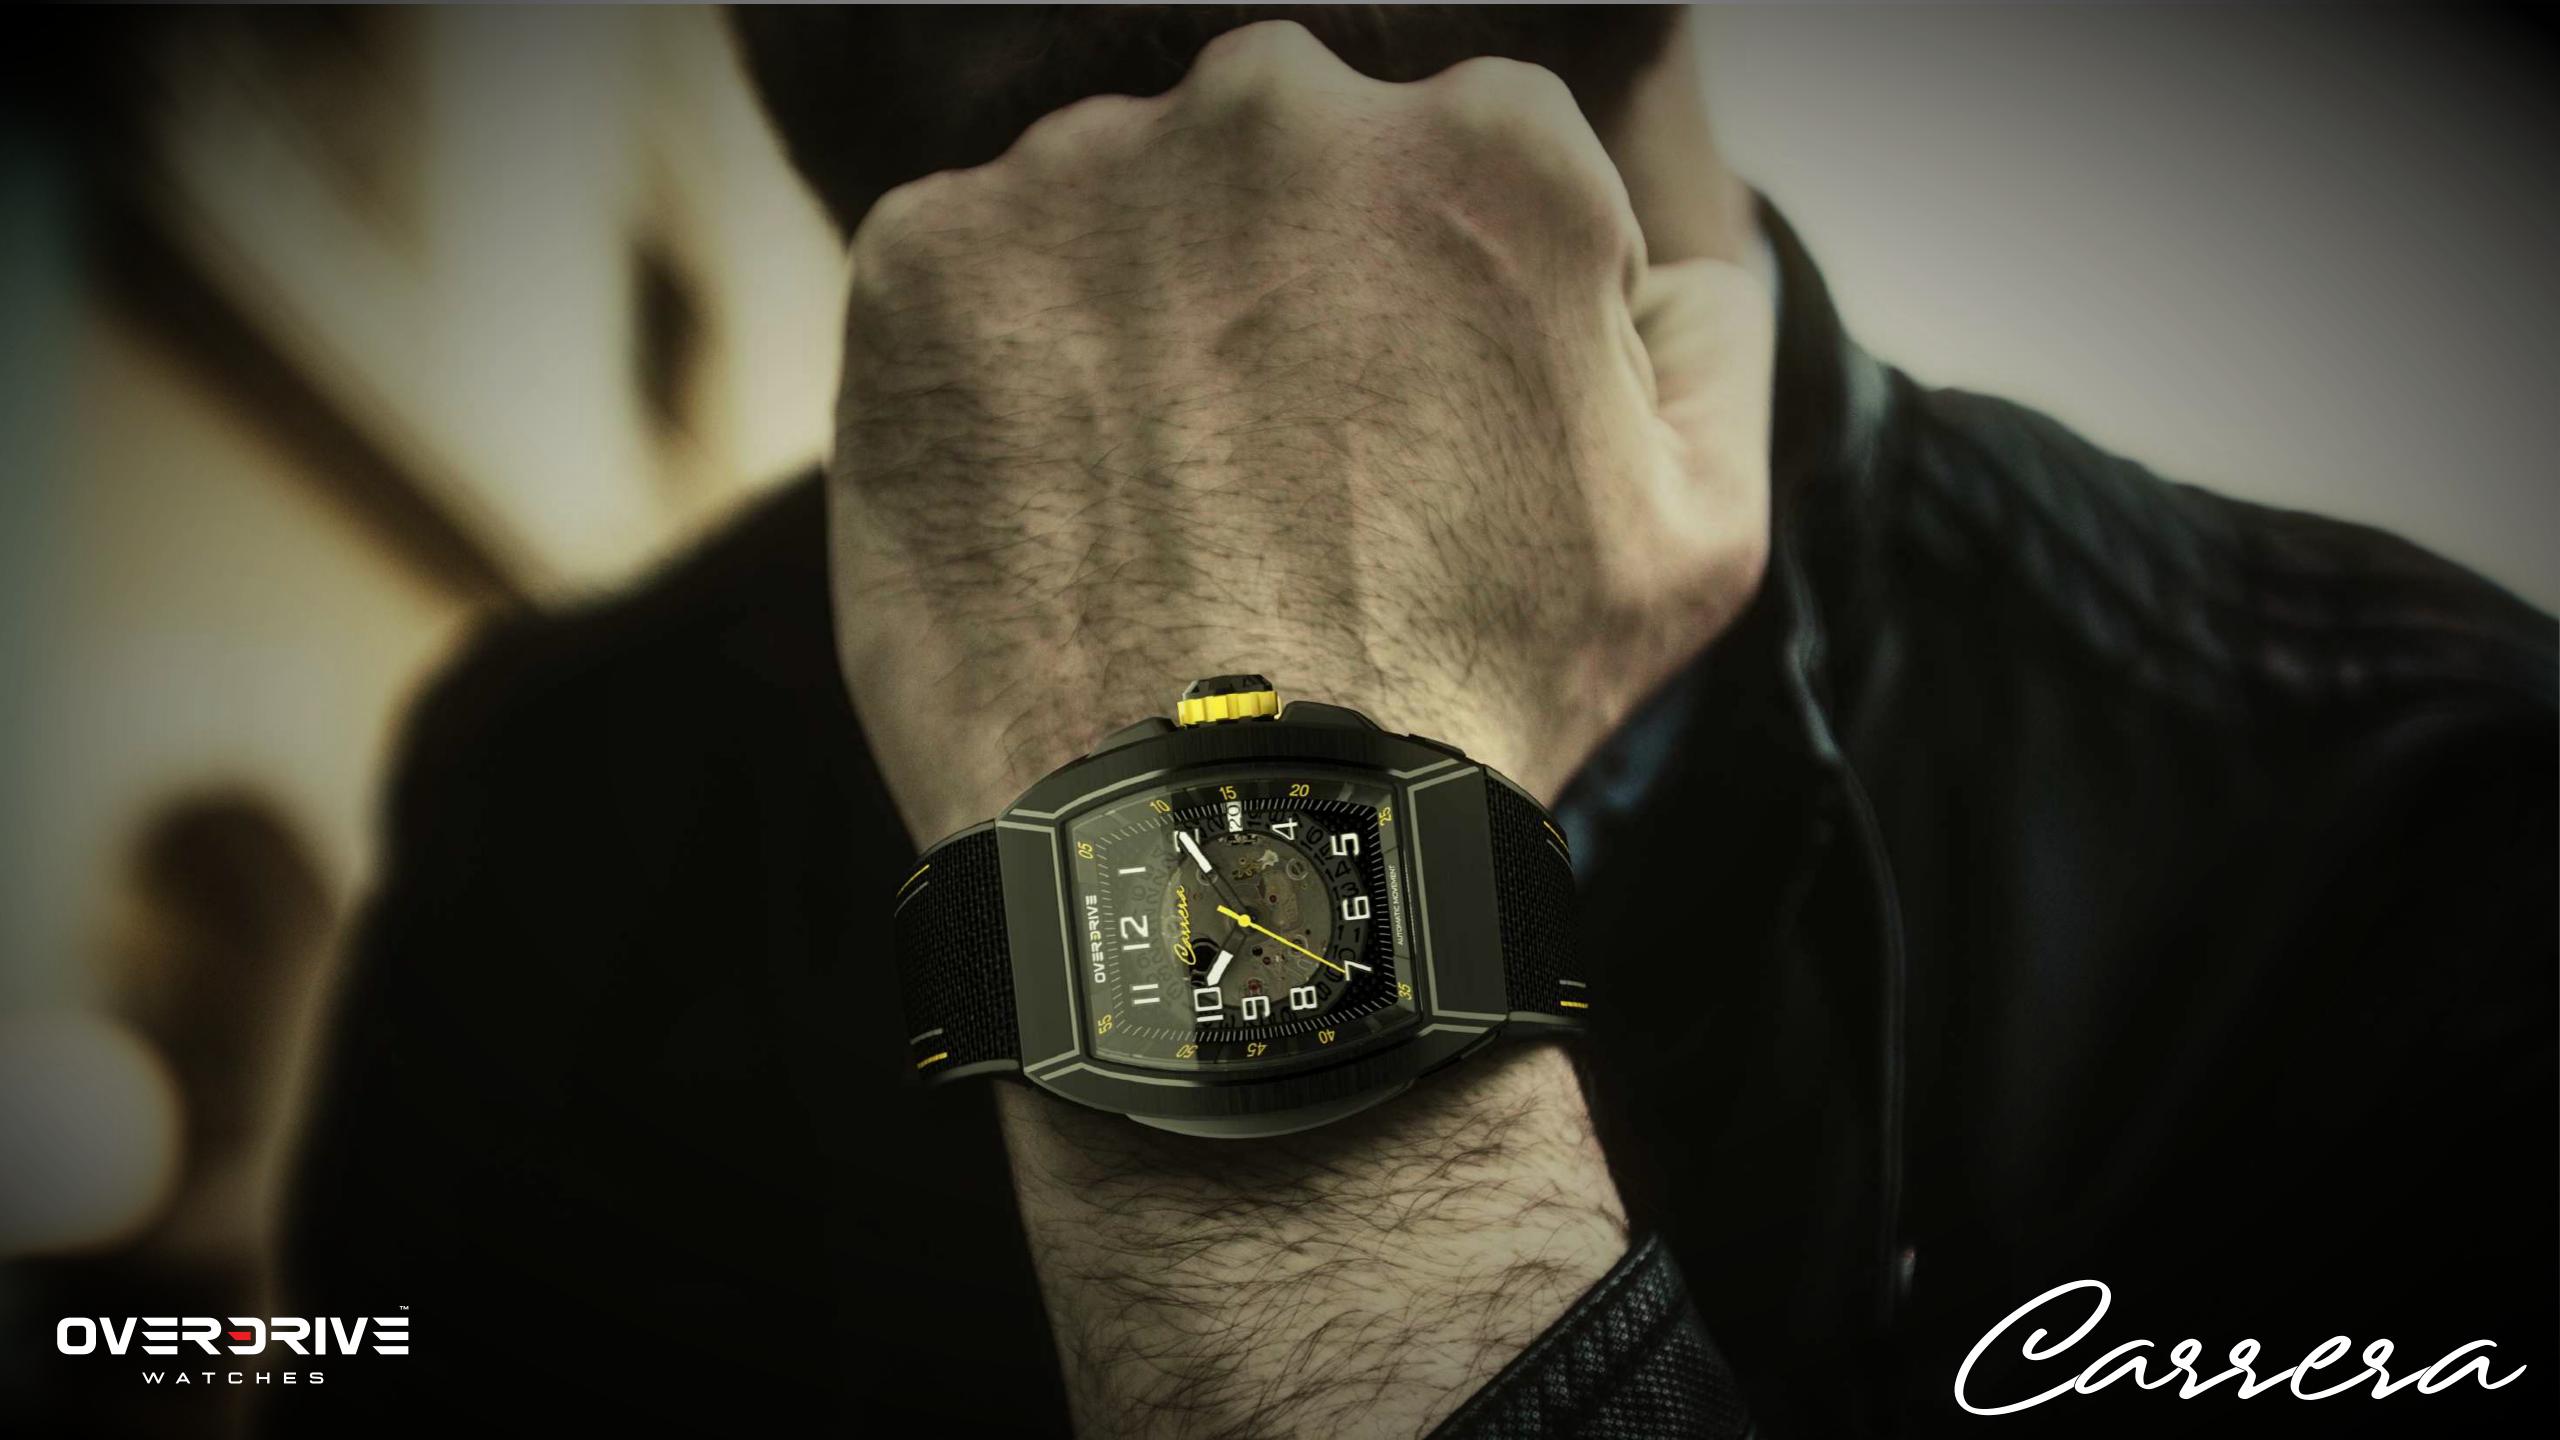

### Overdrive Carrera

The Overdrive Carrera D3 edition is a statement watch that stands out in any environment. Bold hues merge with world-class materials to deliver the perfect balance of style and durability.

### Night Mode

Photo-luminous accents illuminate the two primary hands of this watch face.