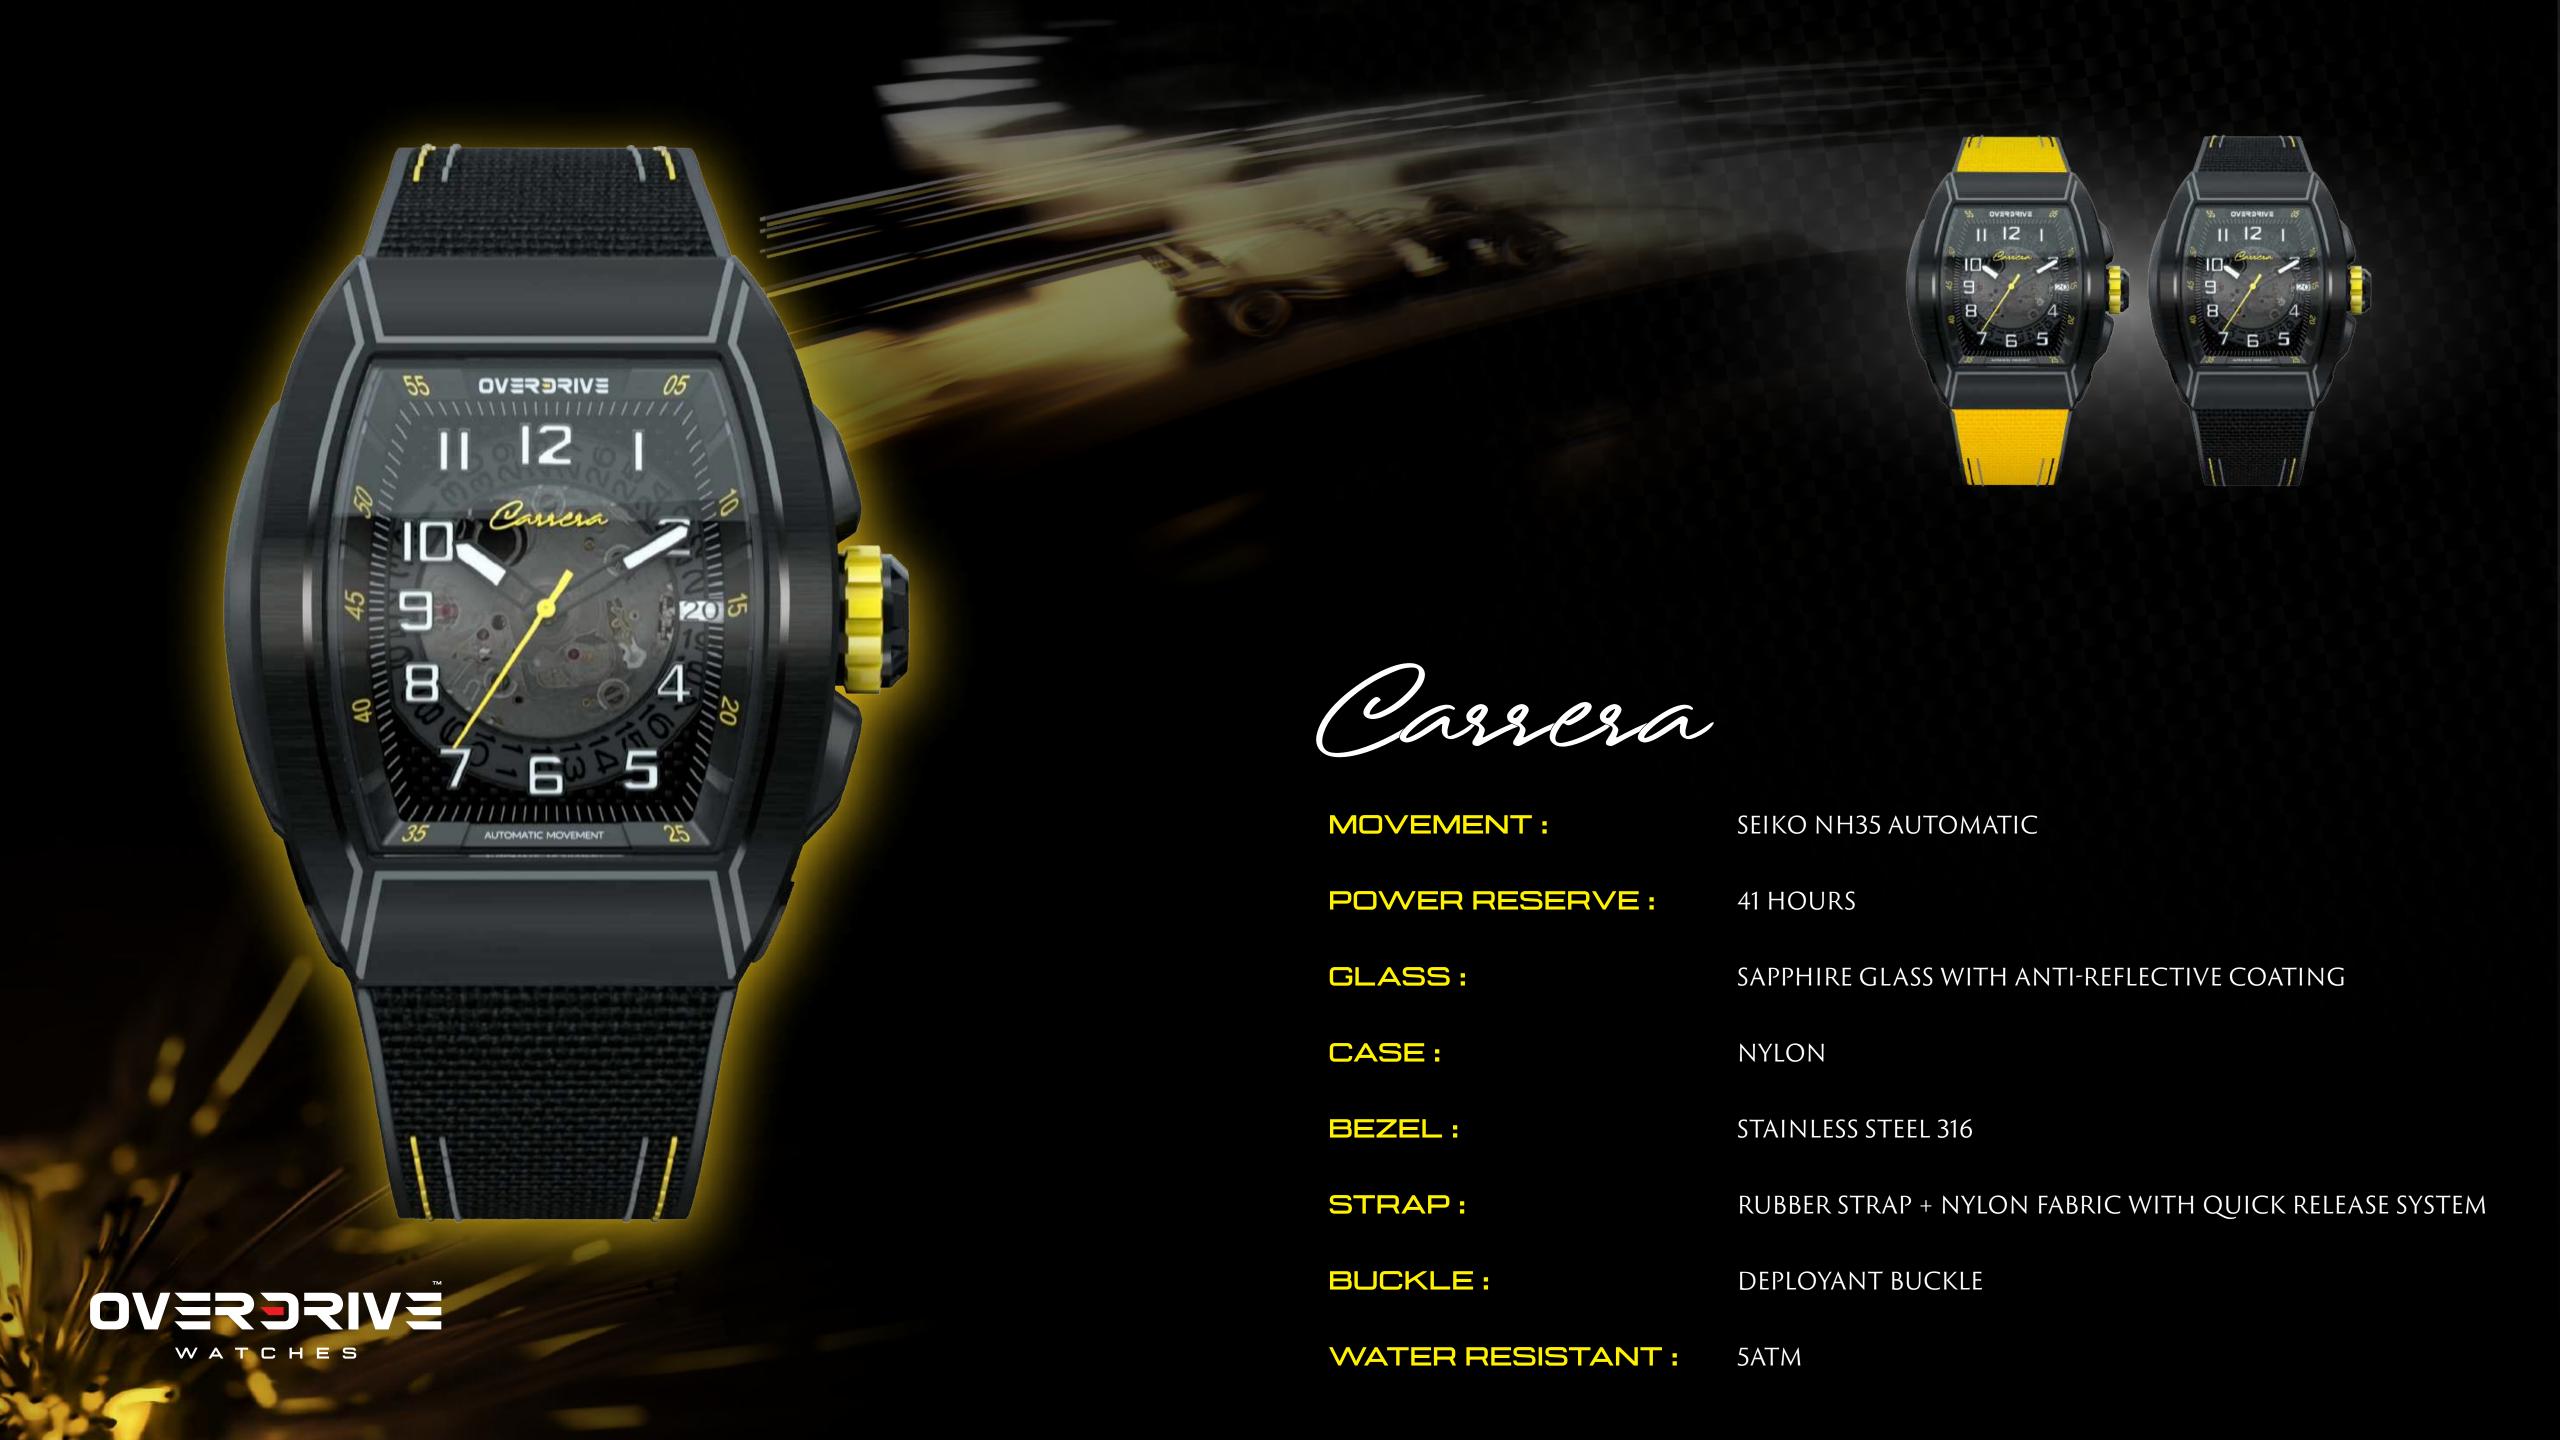

### The self-winding skeleton mechanism

A windable, movement with 41 hours of reserve power and a hacking function to ensure greater accuracy.

### SEIKO NH35A

A windable, movement with 41 hours of reserve power and a hacking function to ensure greater accuracy.

### SAPPHIRE GLASS

Overdrive's
anti-reflective sapphire
crystal lens provides a
scratchproof and
lifelong window into the
heart of the watch.

### STAINLESS STEEL