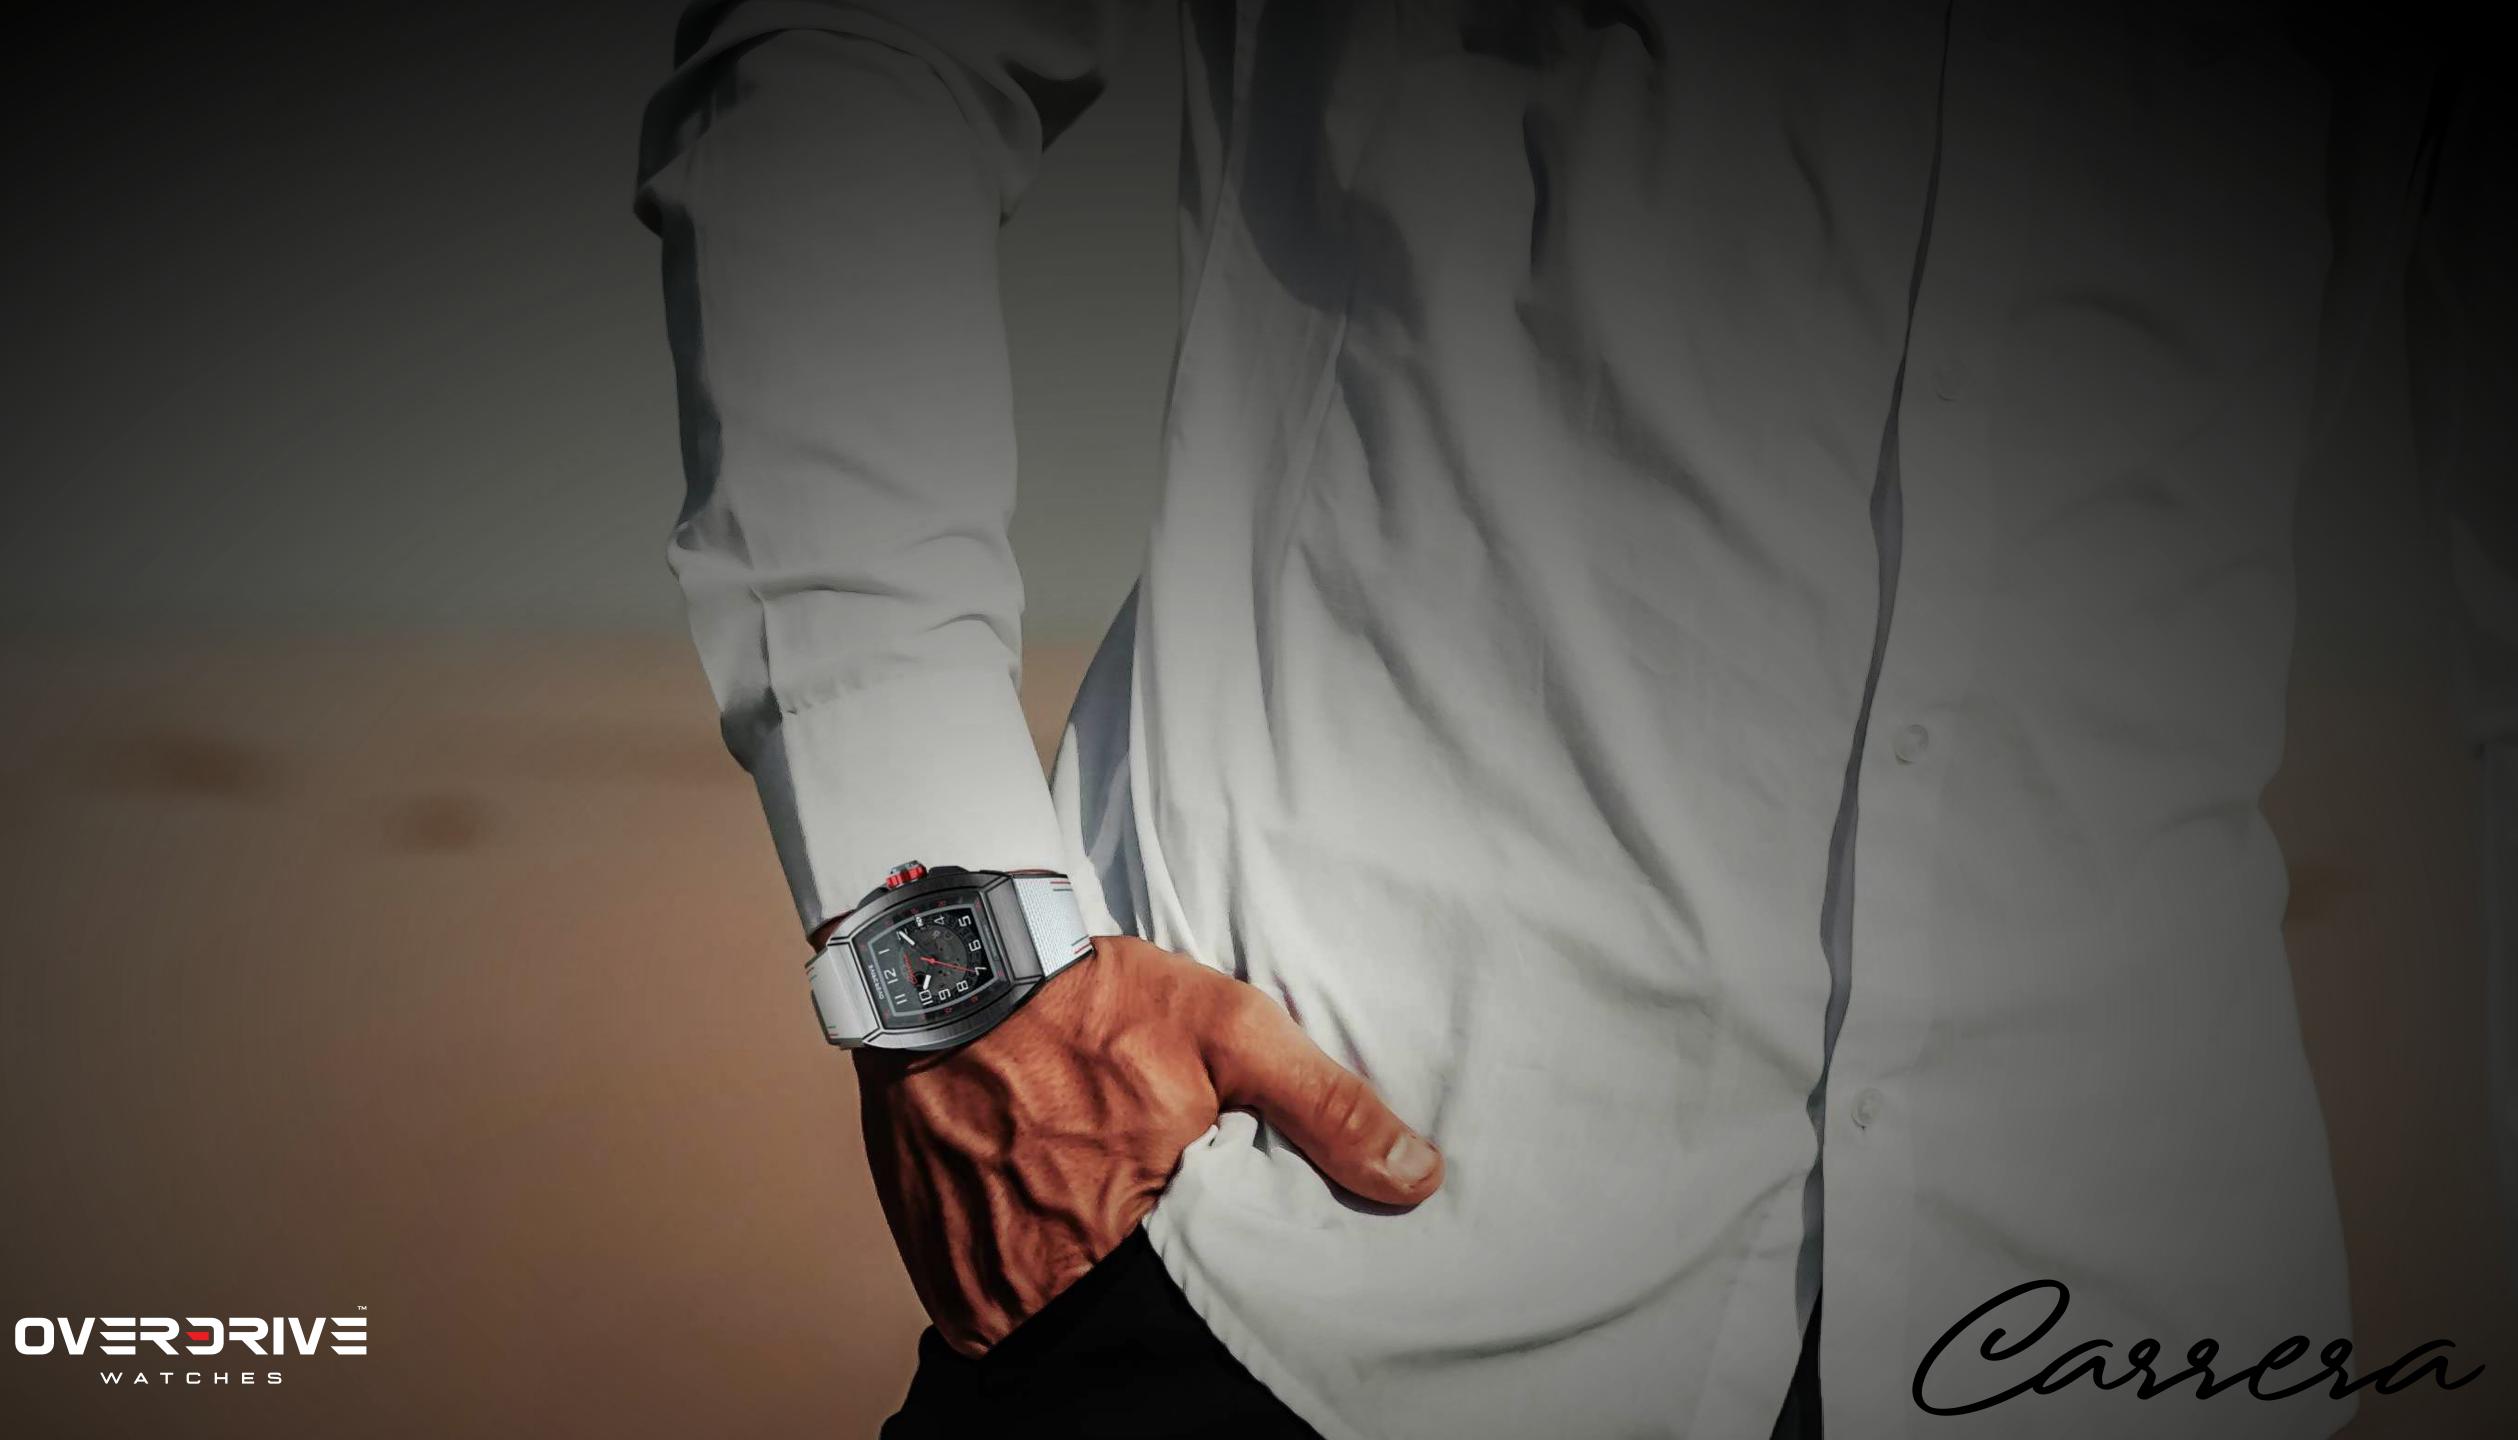

### Overdrive Carrera

The Overdrive Carrera D3 edition is a statement watch that stands out in any environment. Bold hues merge with world-class materials to deliver the perfect balance of style and durability.