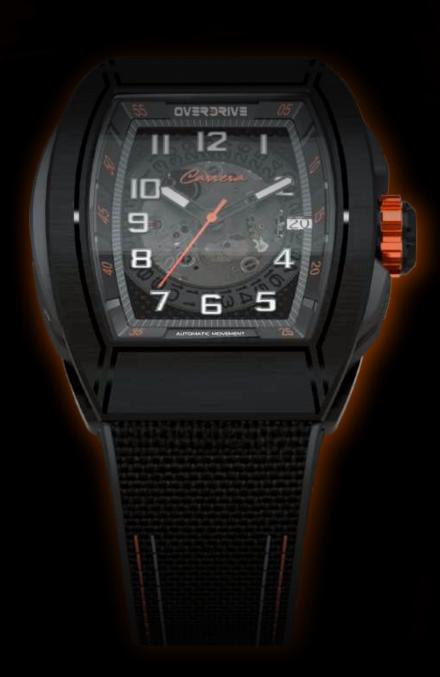

### Skeleton Dial

Peer into the inner workings of this magnificent movement which also features a date function.