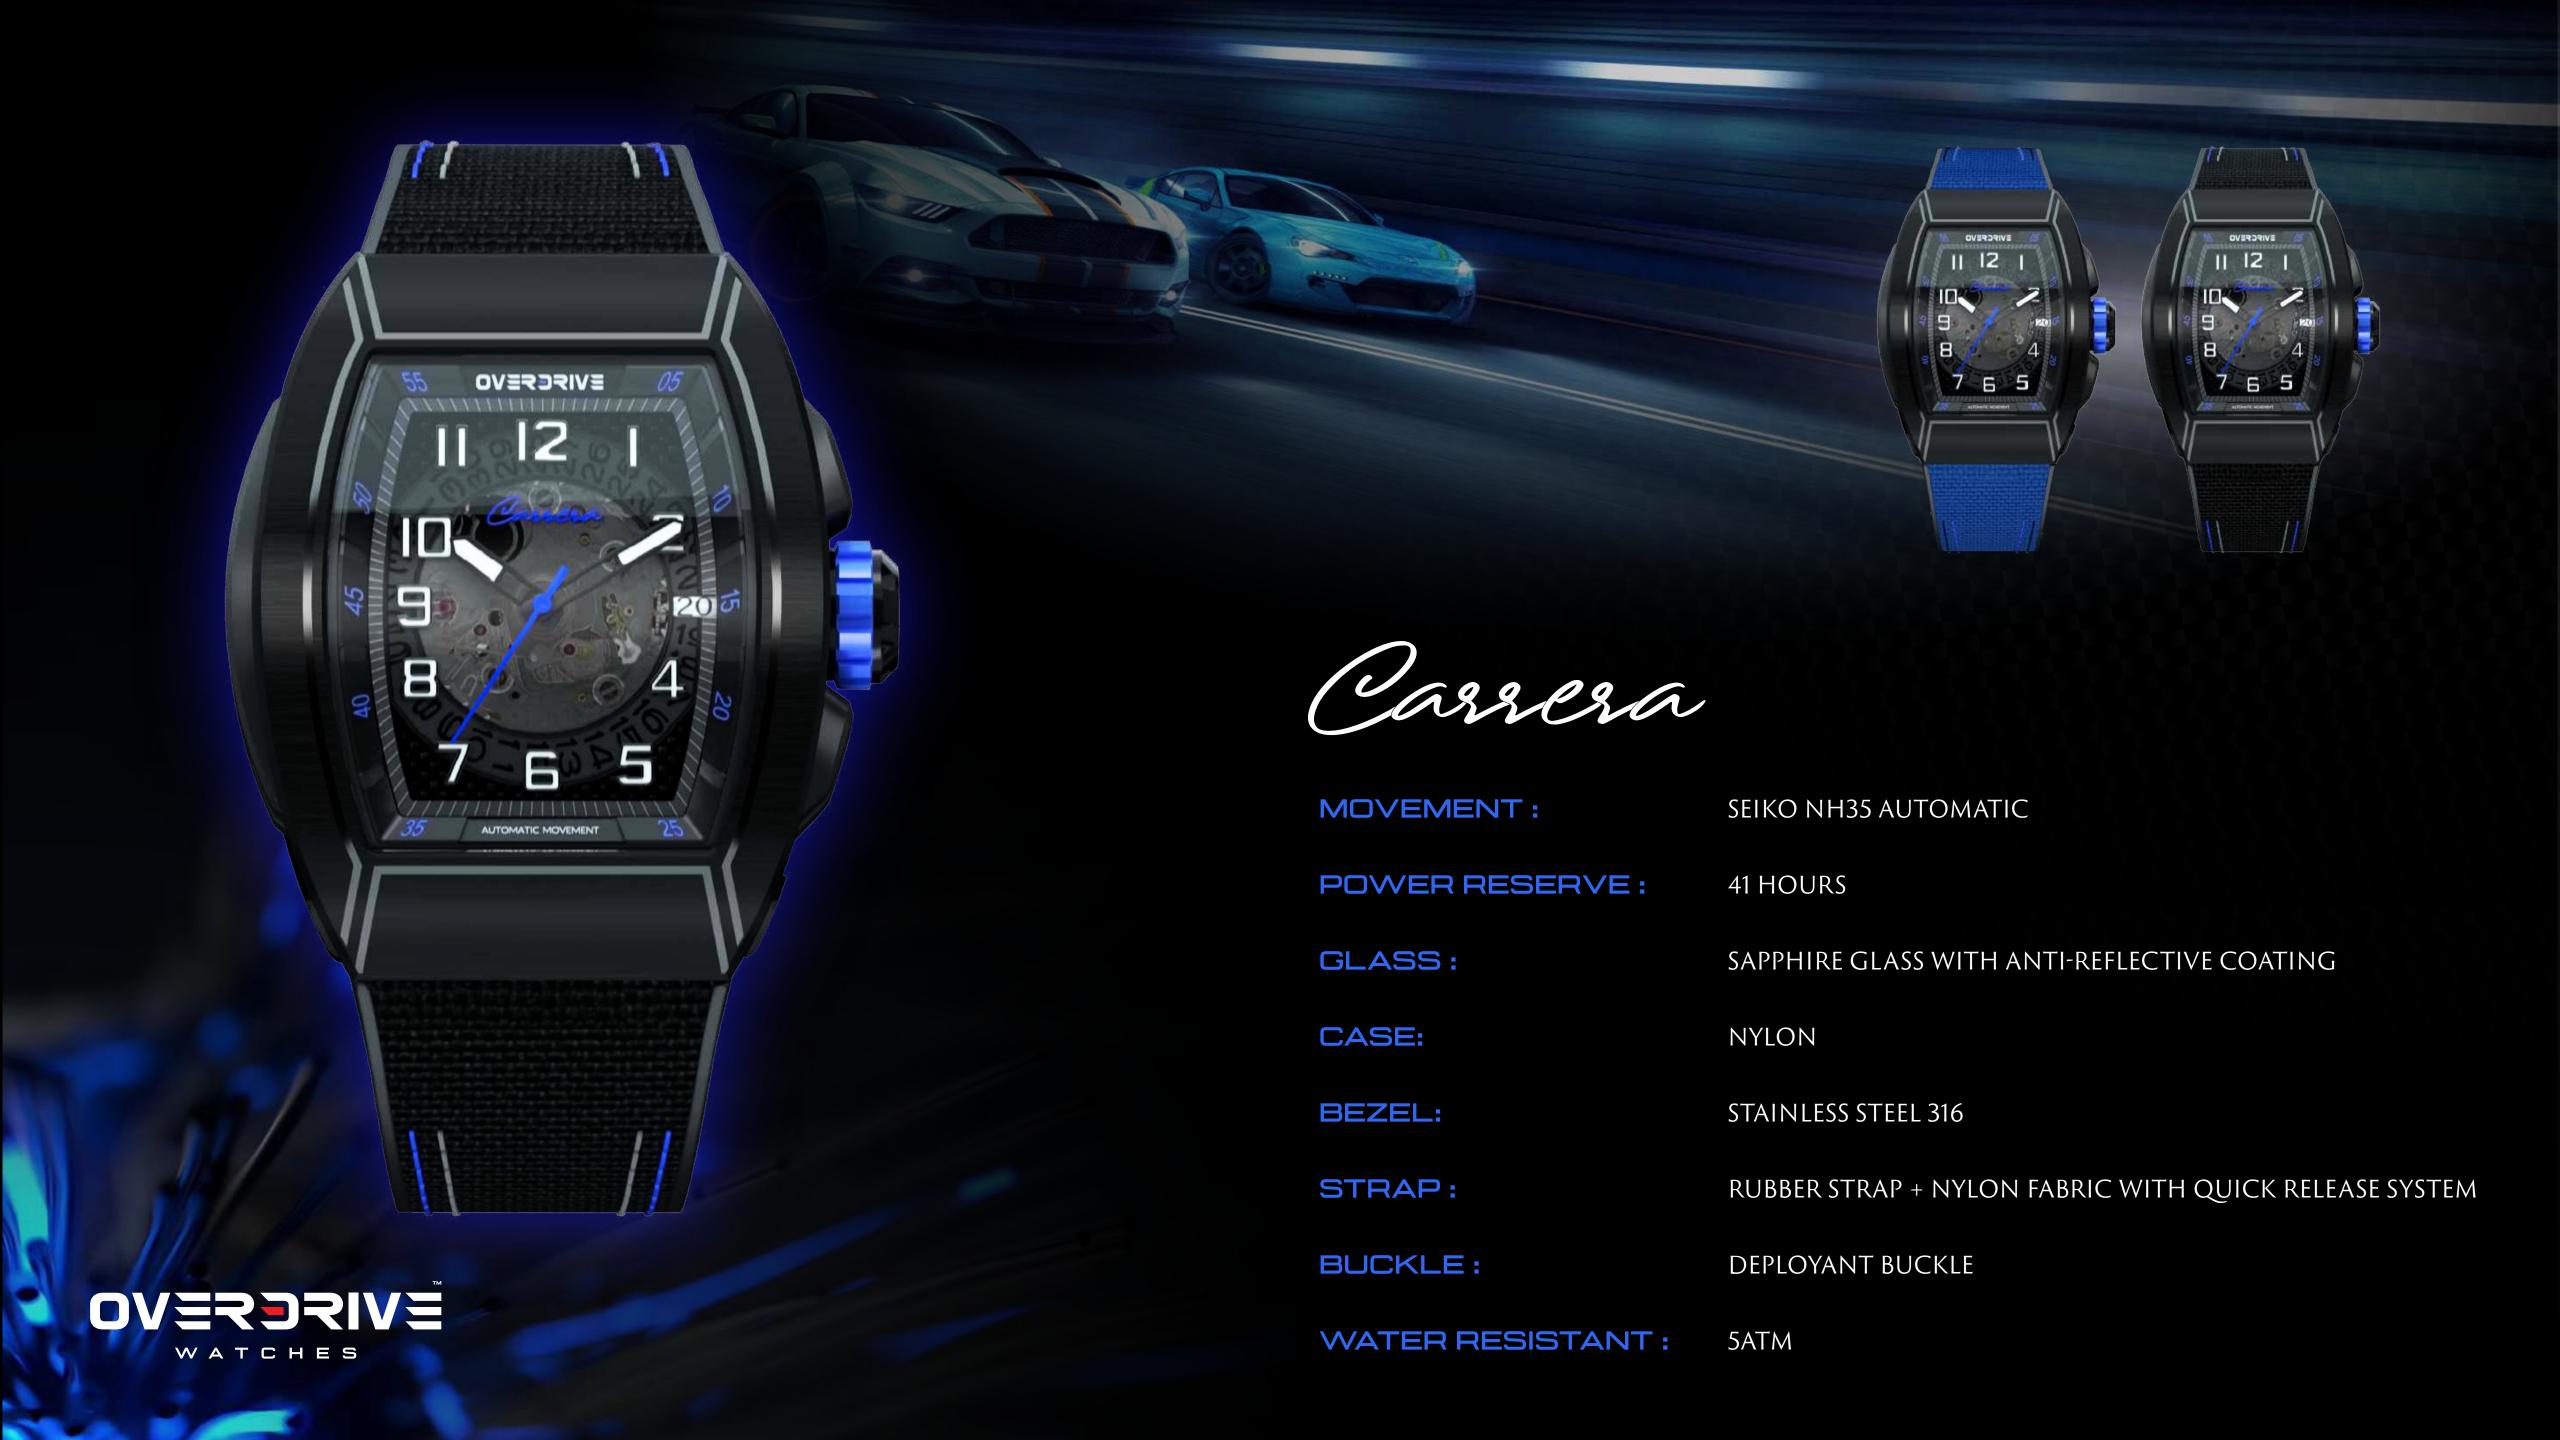

### Overdrive Carrera

The Overdrive Carrera D3 edition is a statement watch that stands out in any environment. Bold hues merge with world-class materials to deliver the perfect balance of style and durability.

# 

Inspired by performance

Available in a range of dynamic tones, each variant is inspired by traditional racing colors that have dominated motorsports for over a century.

### The self-winding skeleton mechanism

A windable, movement with 41 hours of reserve power and a hacking function to ensure greater accuracy.

### Night Mode

Photo-luminous accents illuminate the two primary hands of this watch face.

### SEIKO NH35A

A windable, movement with 41 hours of reserve power and a hacking function to ensure greater accuracy.

### SAPPHIRE GLASS

Overdrive's
anti-reflective sapphire
crystal lens provides a
scratchproof and
lifelong window into the
heart of the watch.

### STAINLESS STEEL