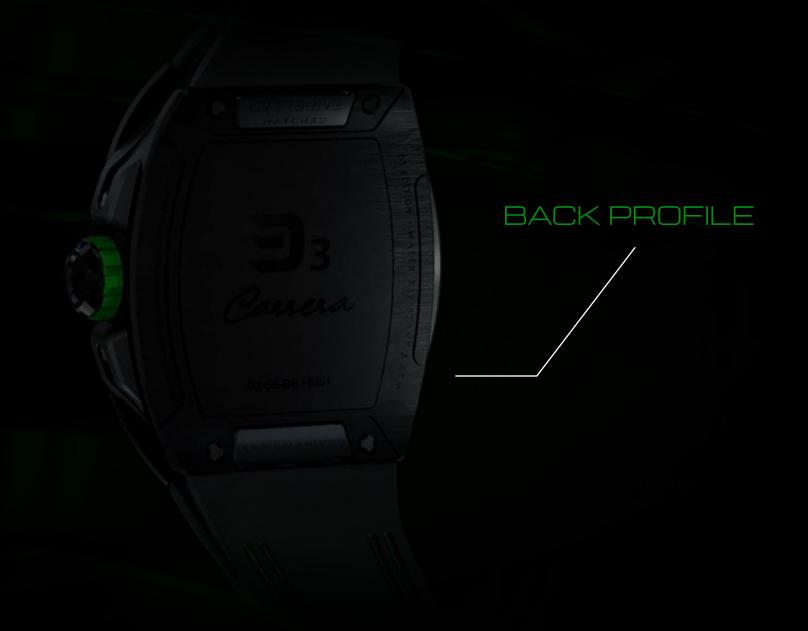

e of style and durability.

# 

Inspired by performance

Available in a range of dynamic tones, each variant is inspired by traditional racing colors that have dominated motorsports for over a century.



### The self-winding skeleton mechanism

A windable, movement with 41 hours of reserve power and a hacking function to ensure greater accuracy.





### Night Mode

Photo-luminous accents illuminate the two primary hands of this watch face.







### FRONT VIEW







### SEIKO NH35A

A windable, movement with 41 hours of reserve power and a hacking function to ensure greater accuracy.

### SAPPHIRE GLASS

Overdrive's
anti-reflective sapphire
crystal lens provides a
scratchproof and
lifelong window into the
heart of the watch.

### STAINLESS STEEL









### FRONT VIEW

OVERDRIVE







### SEIKO NH35A

A reliable automatic movement with 24 jewels and 41 hours of reserve power.

### SAPPHIRE GLASS

Overdrive's
anti-reflective sapphire
crystal lens provides a
scratchproof and
lifelong window into the
heart of the watch.

### STAINLESS STEEL











### FRONT VIEW







### SEIKO NH35A

A windable, movement with 41 hours of reserve power and a hacking function to ensure greater accuracy.

### SAPPHIRE GLASS

Overdrive's
anti-reflective sapphire
crystal lens provides a
scratchproof and
lifelong window into the
heart of the watch.

### STAINLESS STEEL







WATCHES











### SEIKO NH35A

A windable, movement with 41 hours of reserve power and a hacking function to ensure greater accuracy.

### SAPPHIRE GLASS

Overdrive's
anti-reflective sapphire
crystal lens provi