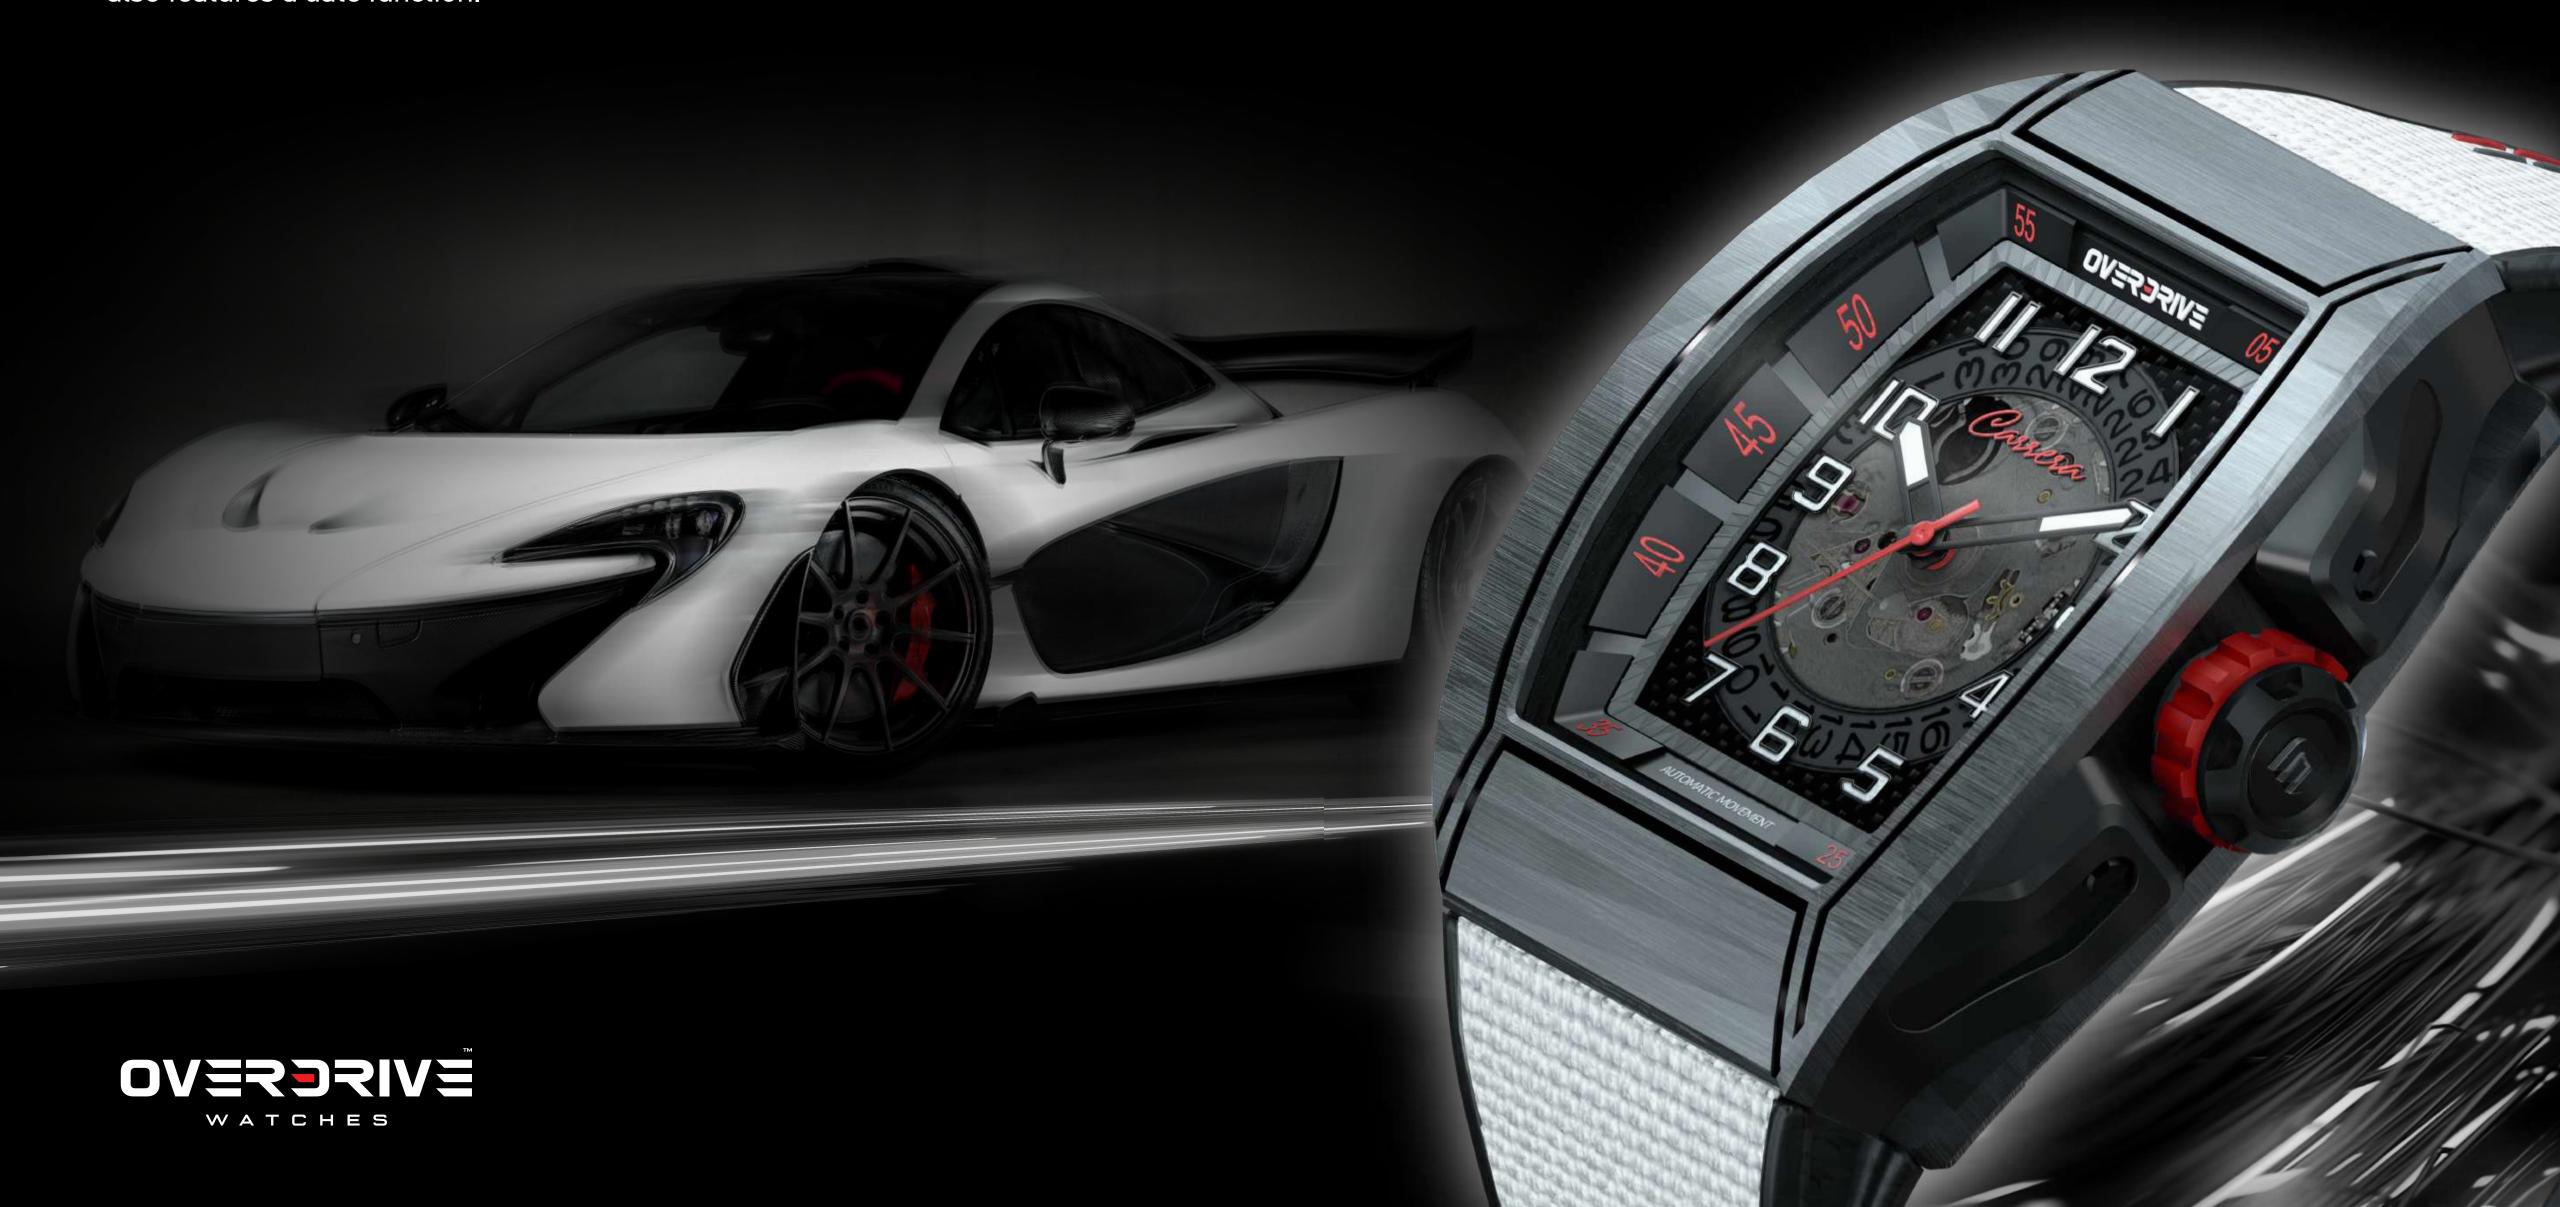

### Skeleton Dial

Peer into the inner workings of this magnificent movement which also features a date function.