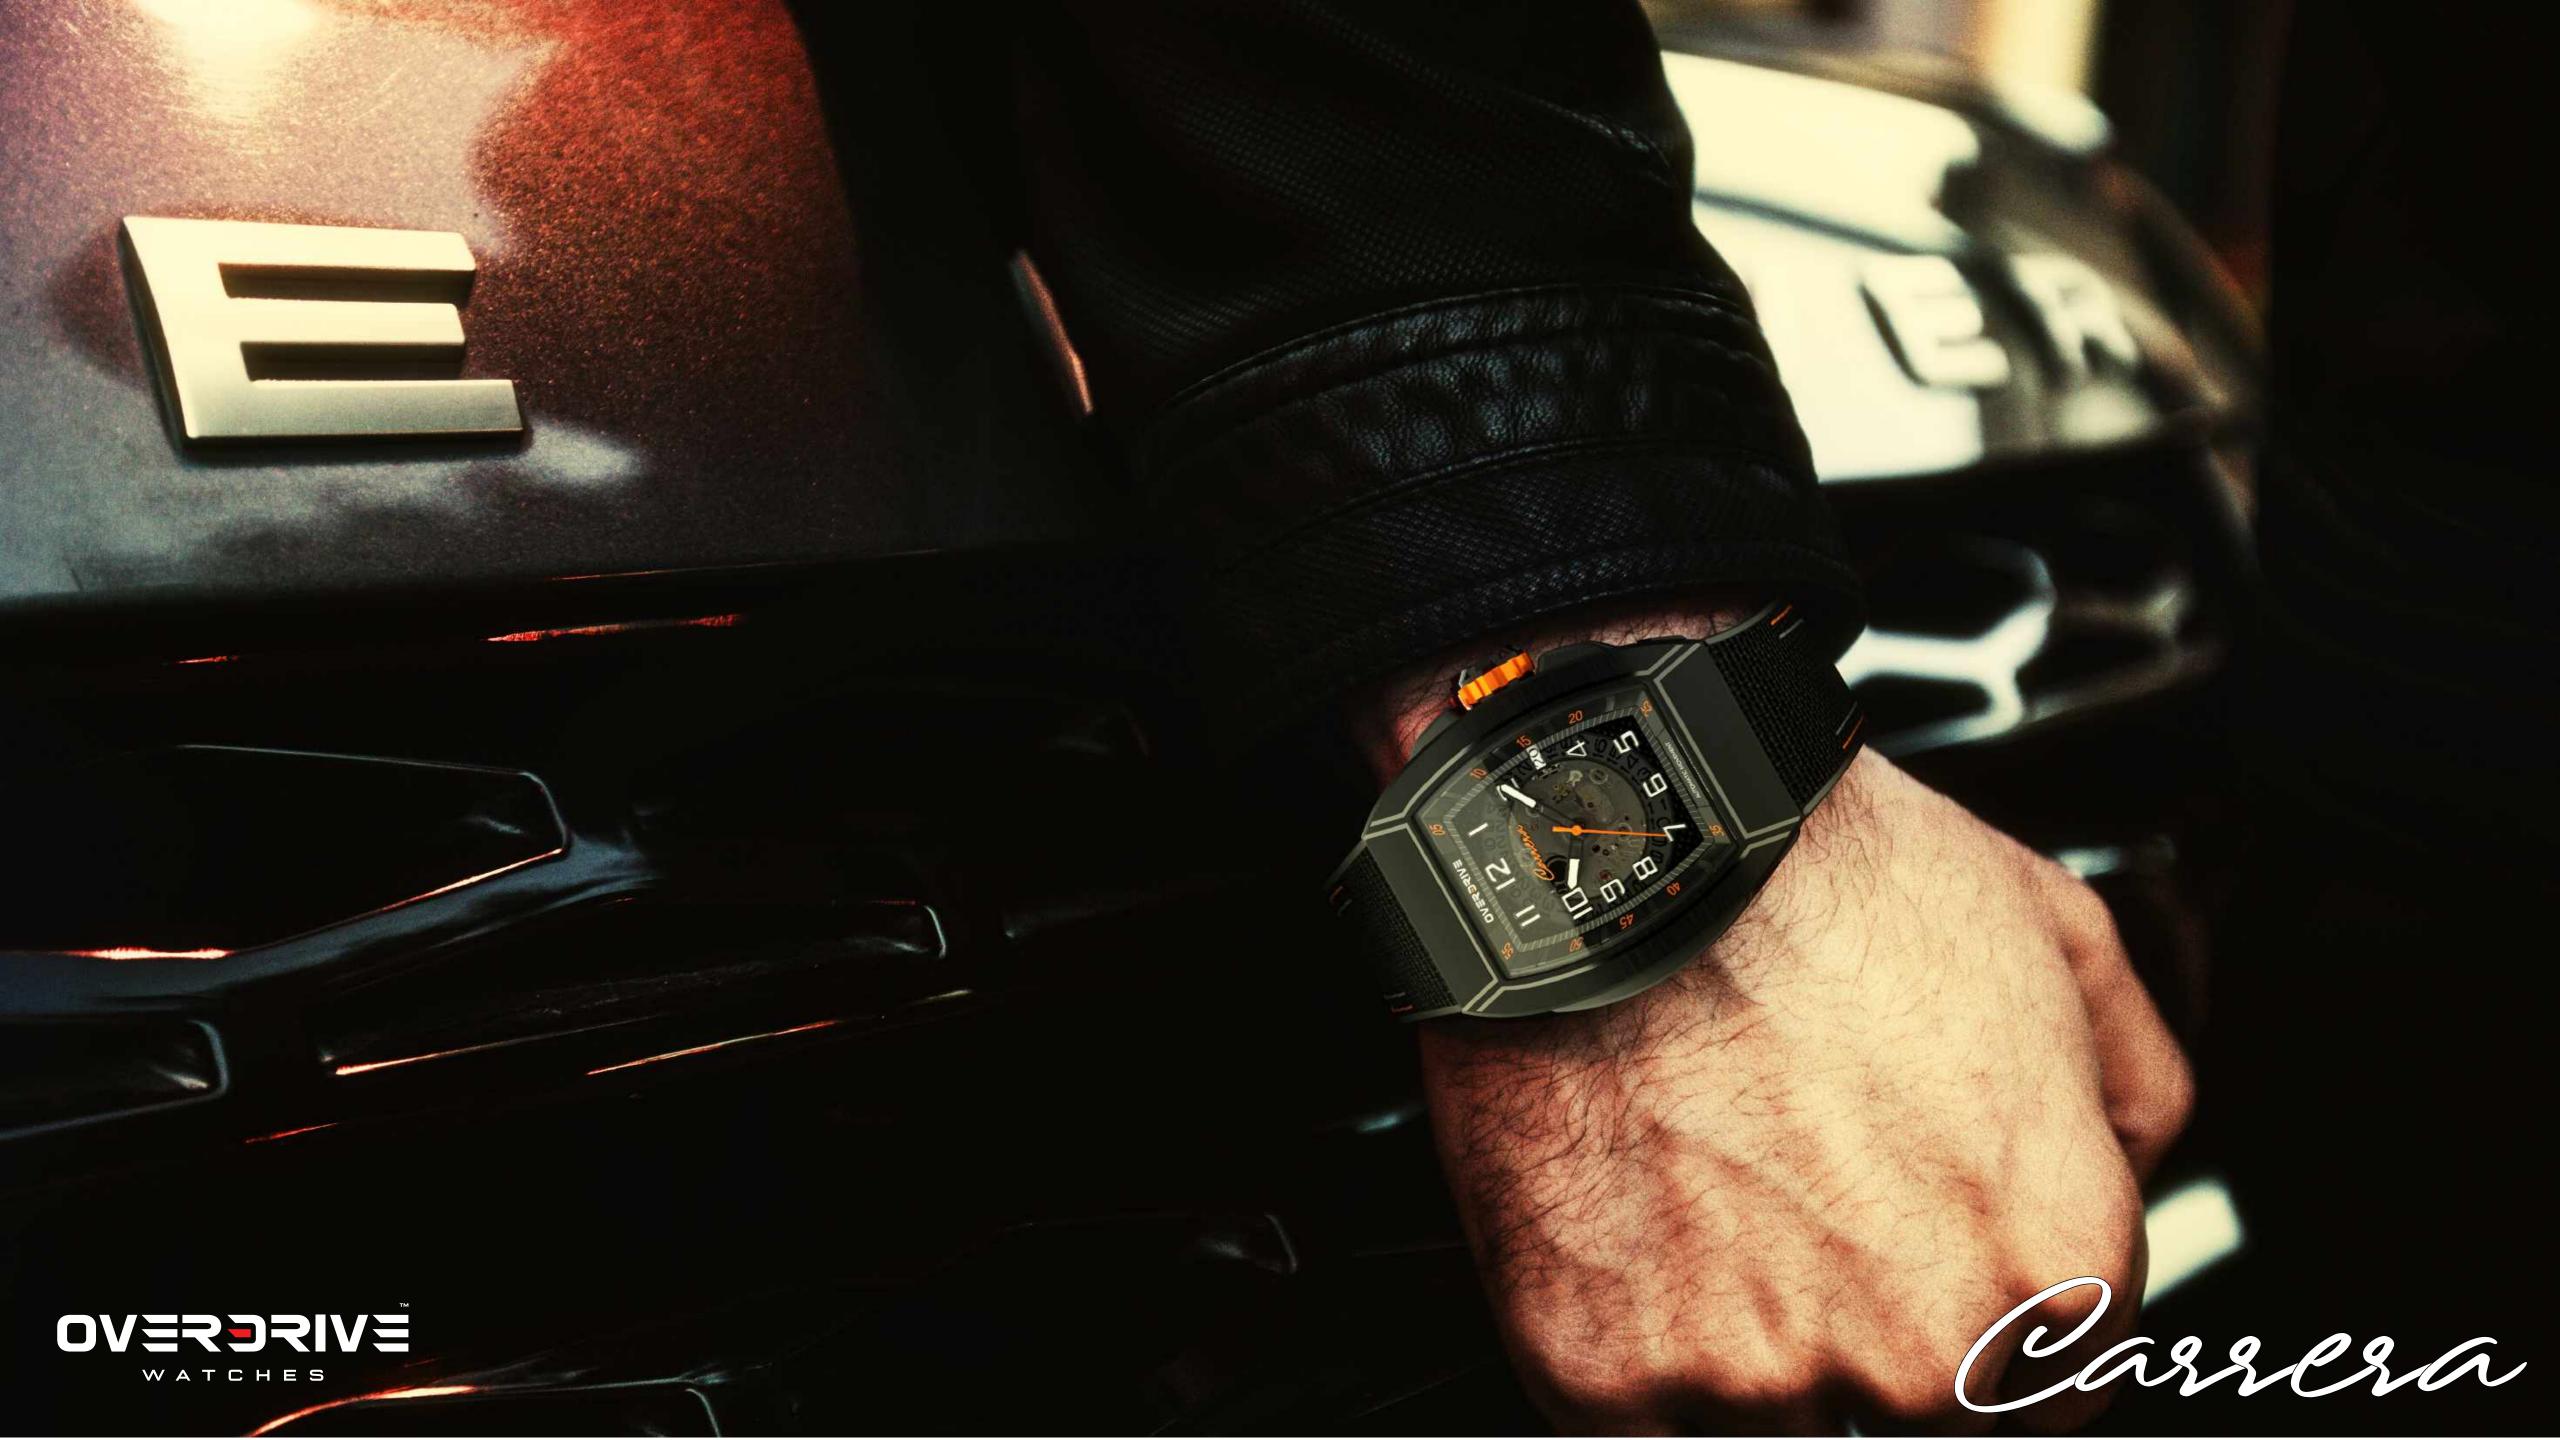

### Overdrive Carrera

The Overdrive Carrera D3 edition is a statement watch that stands out in any environment. Bold hues merge with world-class materials to deliver the perfect balance of style and durability.

# 

Inspired by performance

Available in a range of dynamic tones, each variant is inspired by traditional racing colors that have dominated motorsports for over a century.