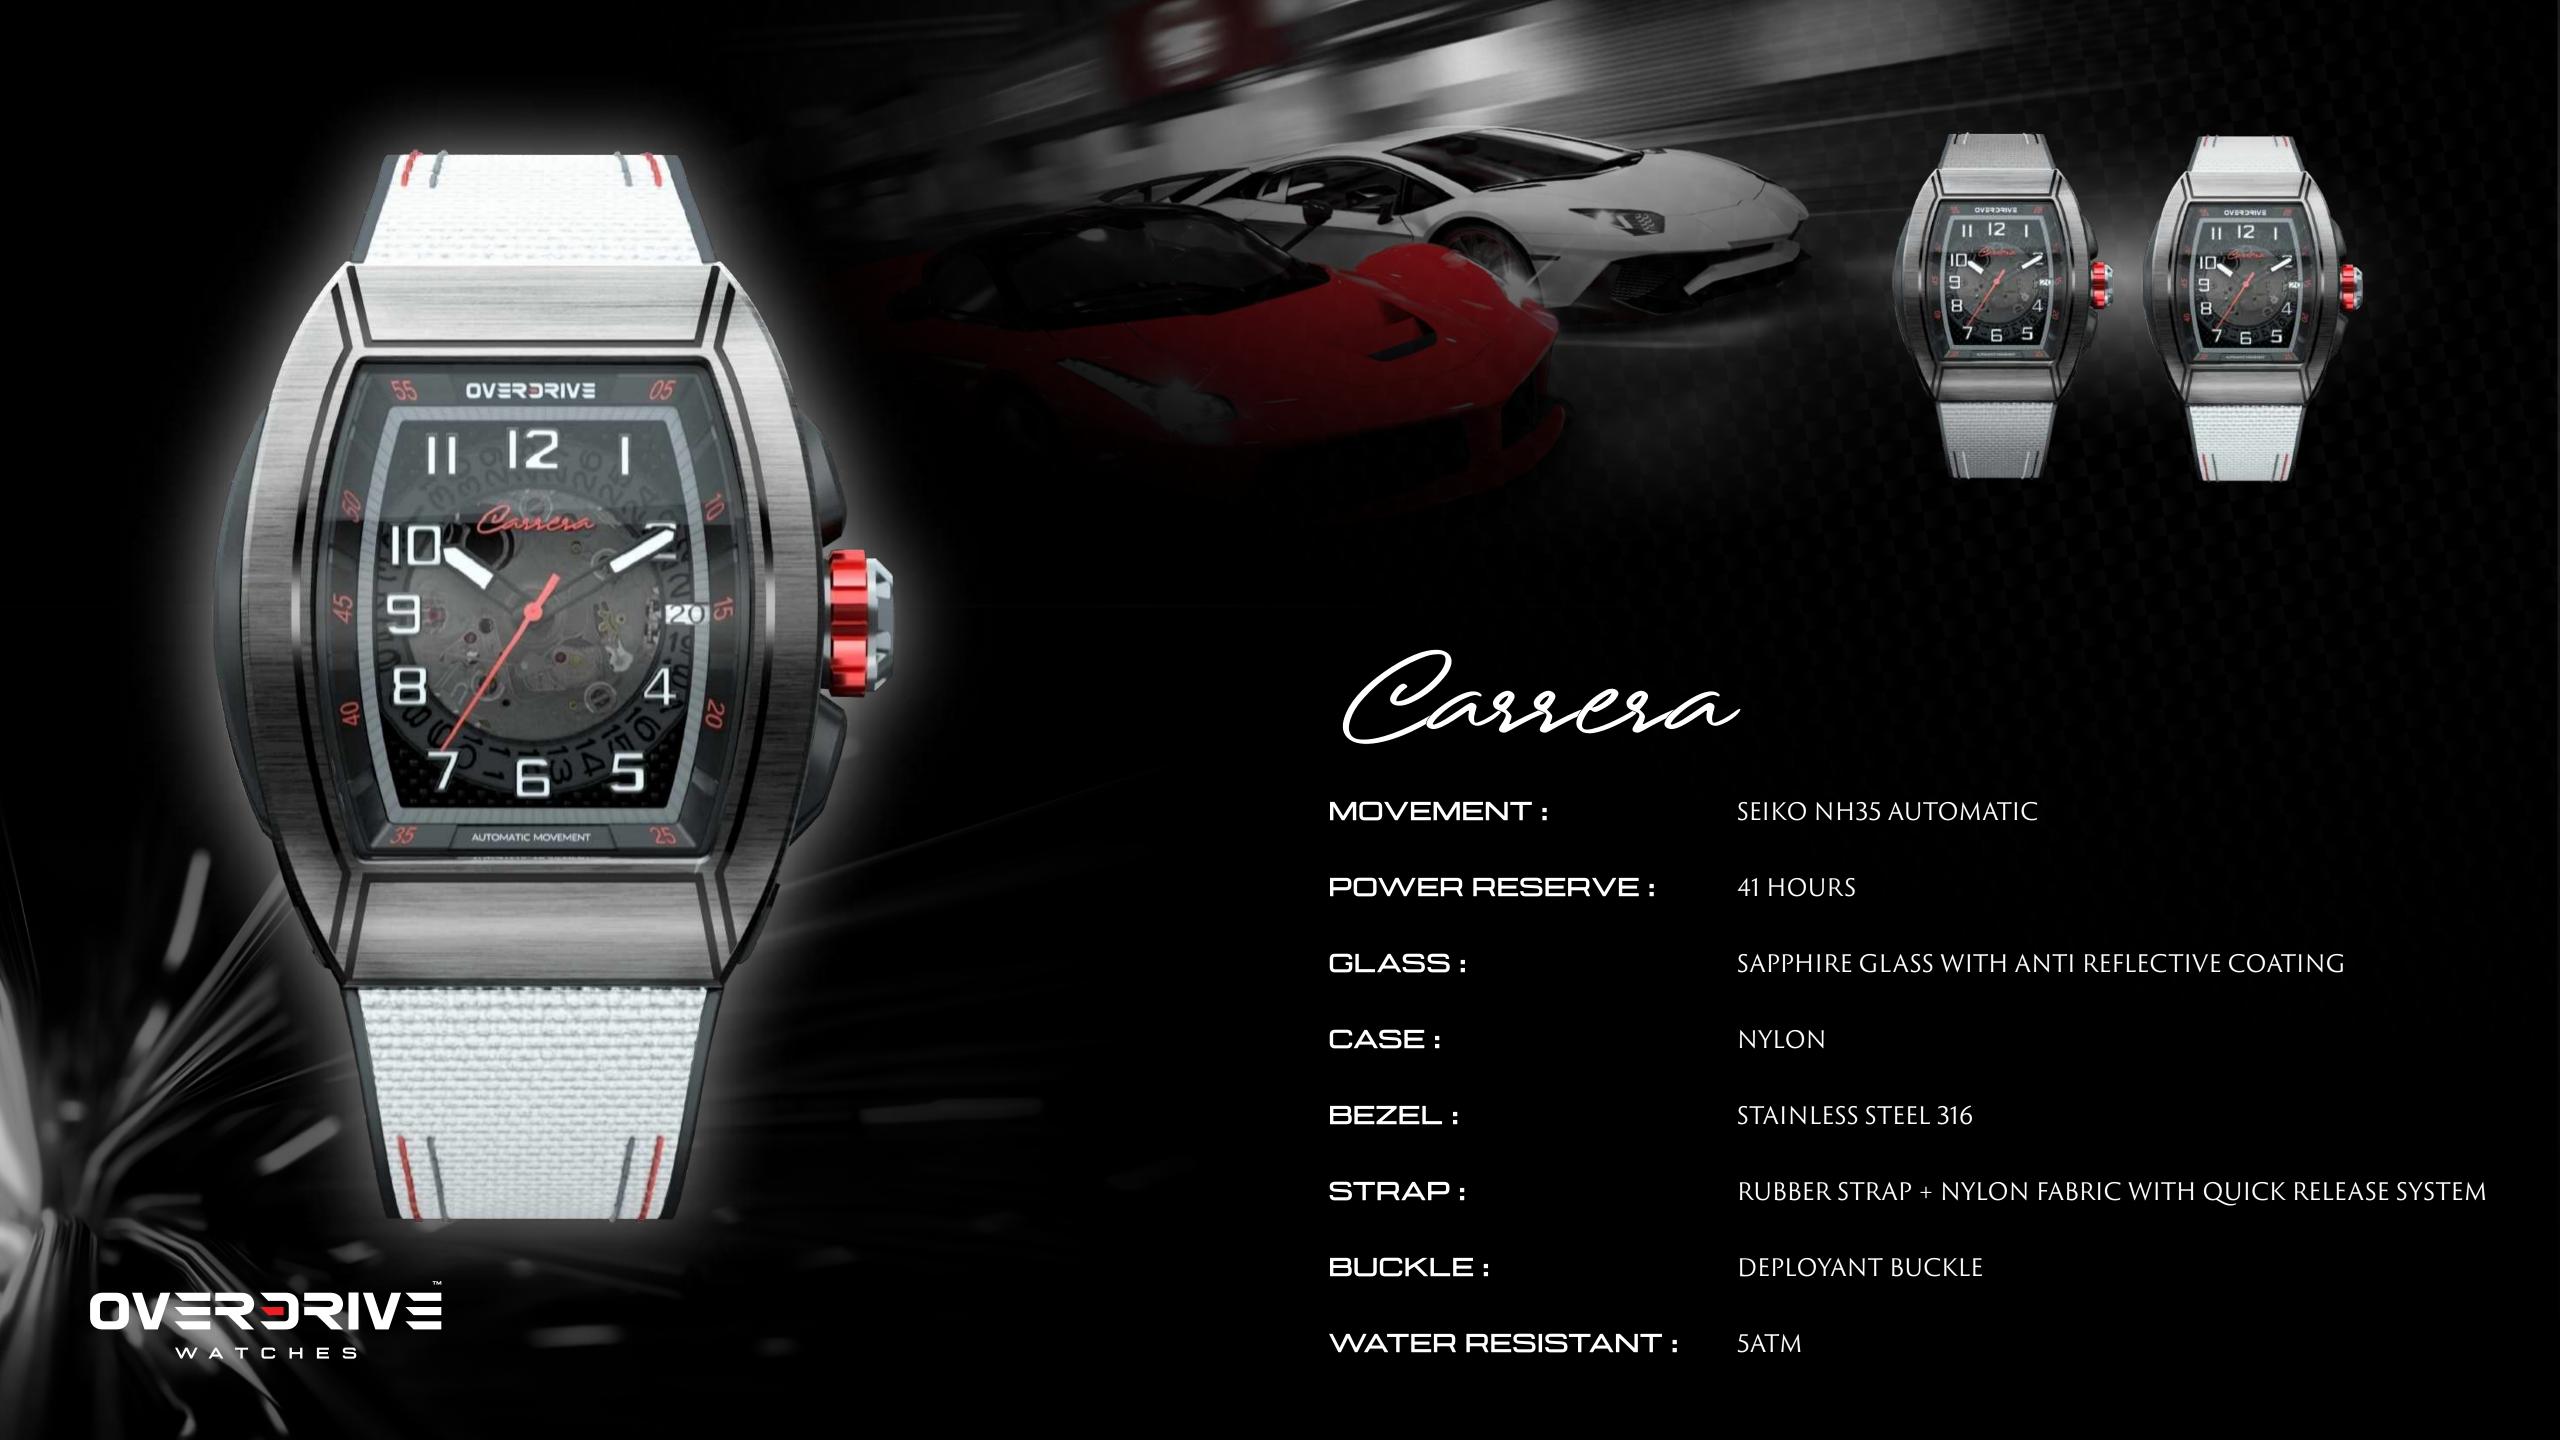

### The self-winding skeleton mechanism

A windable, movement with 41 hours of reserve power and a hacking function to ensure greater accuracy.

### SEIKO NH35A

A windable, movement with 41 hours of reserve power and a hacking function to ensure greater accuracy.

### SAPPHIRE GLASS

Overdrive's
anti-reflective sapphire
crystal lens provides a
scratchproof and
lifelong window into the
heart of the watch.

### STAINLESS STEEL