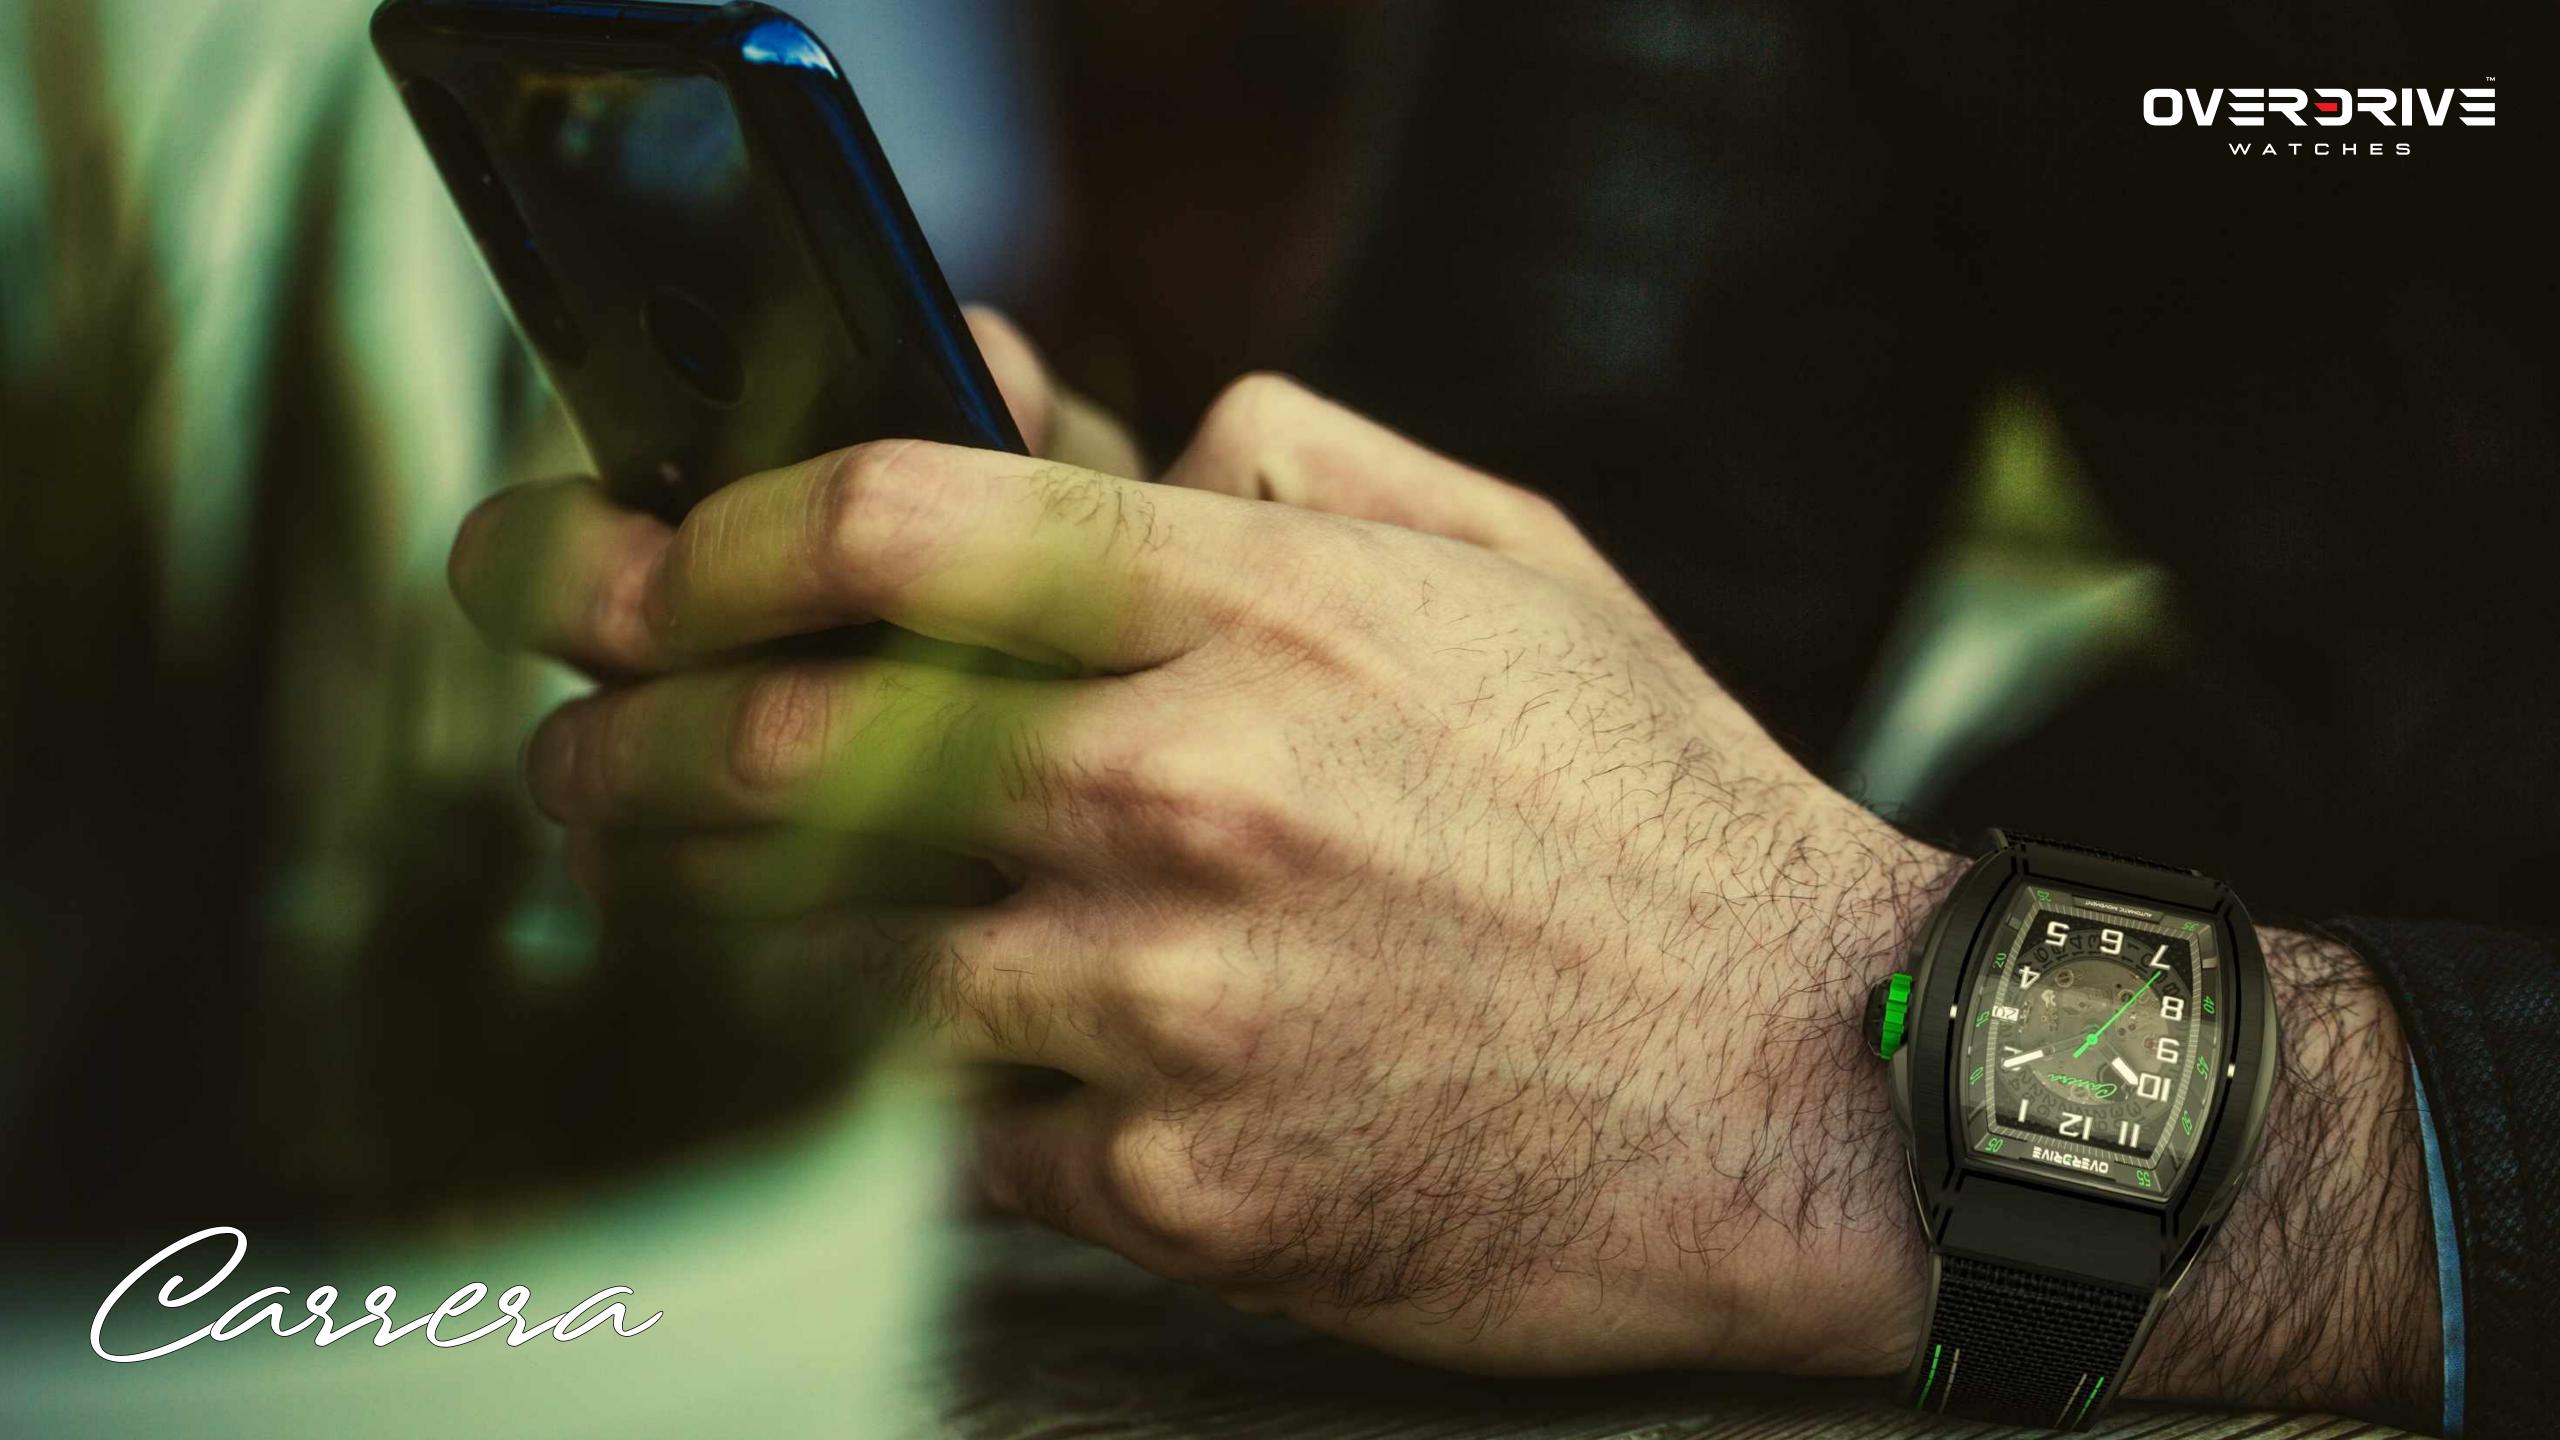

### Overdrive Carrera

The Overdrive Carrera D3 edition is a statement watch that stands out in any environment. Bold hues merge with world-class materials to deliver the perfect balance of style and durability.

### Night Mode

Photo-luminous accents illuminate the two primary hands of this watch face.