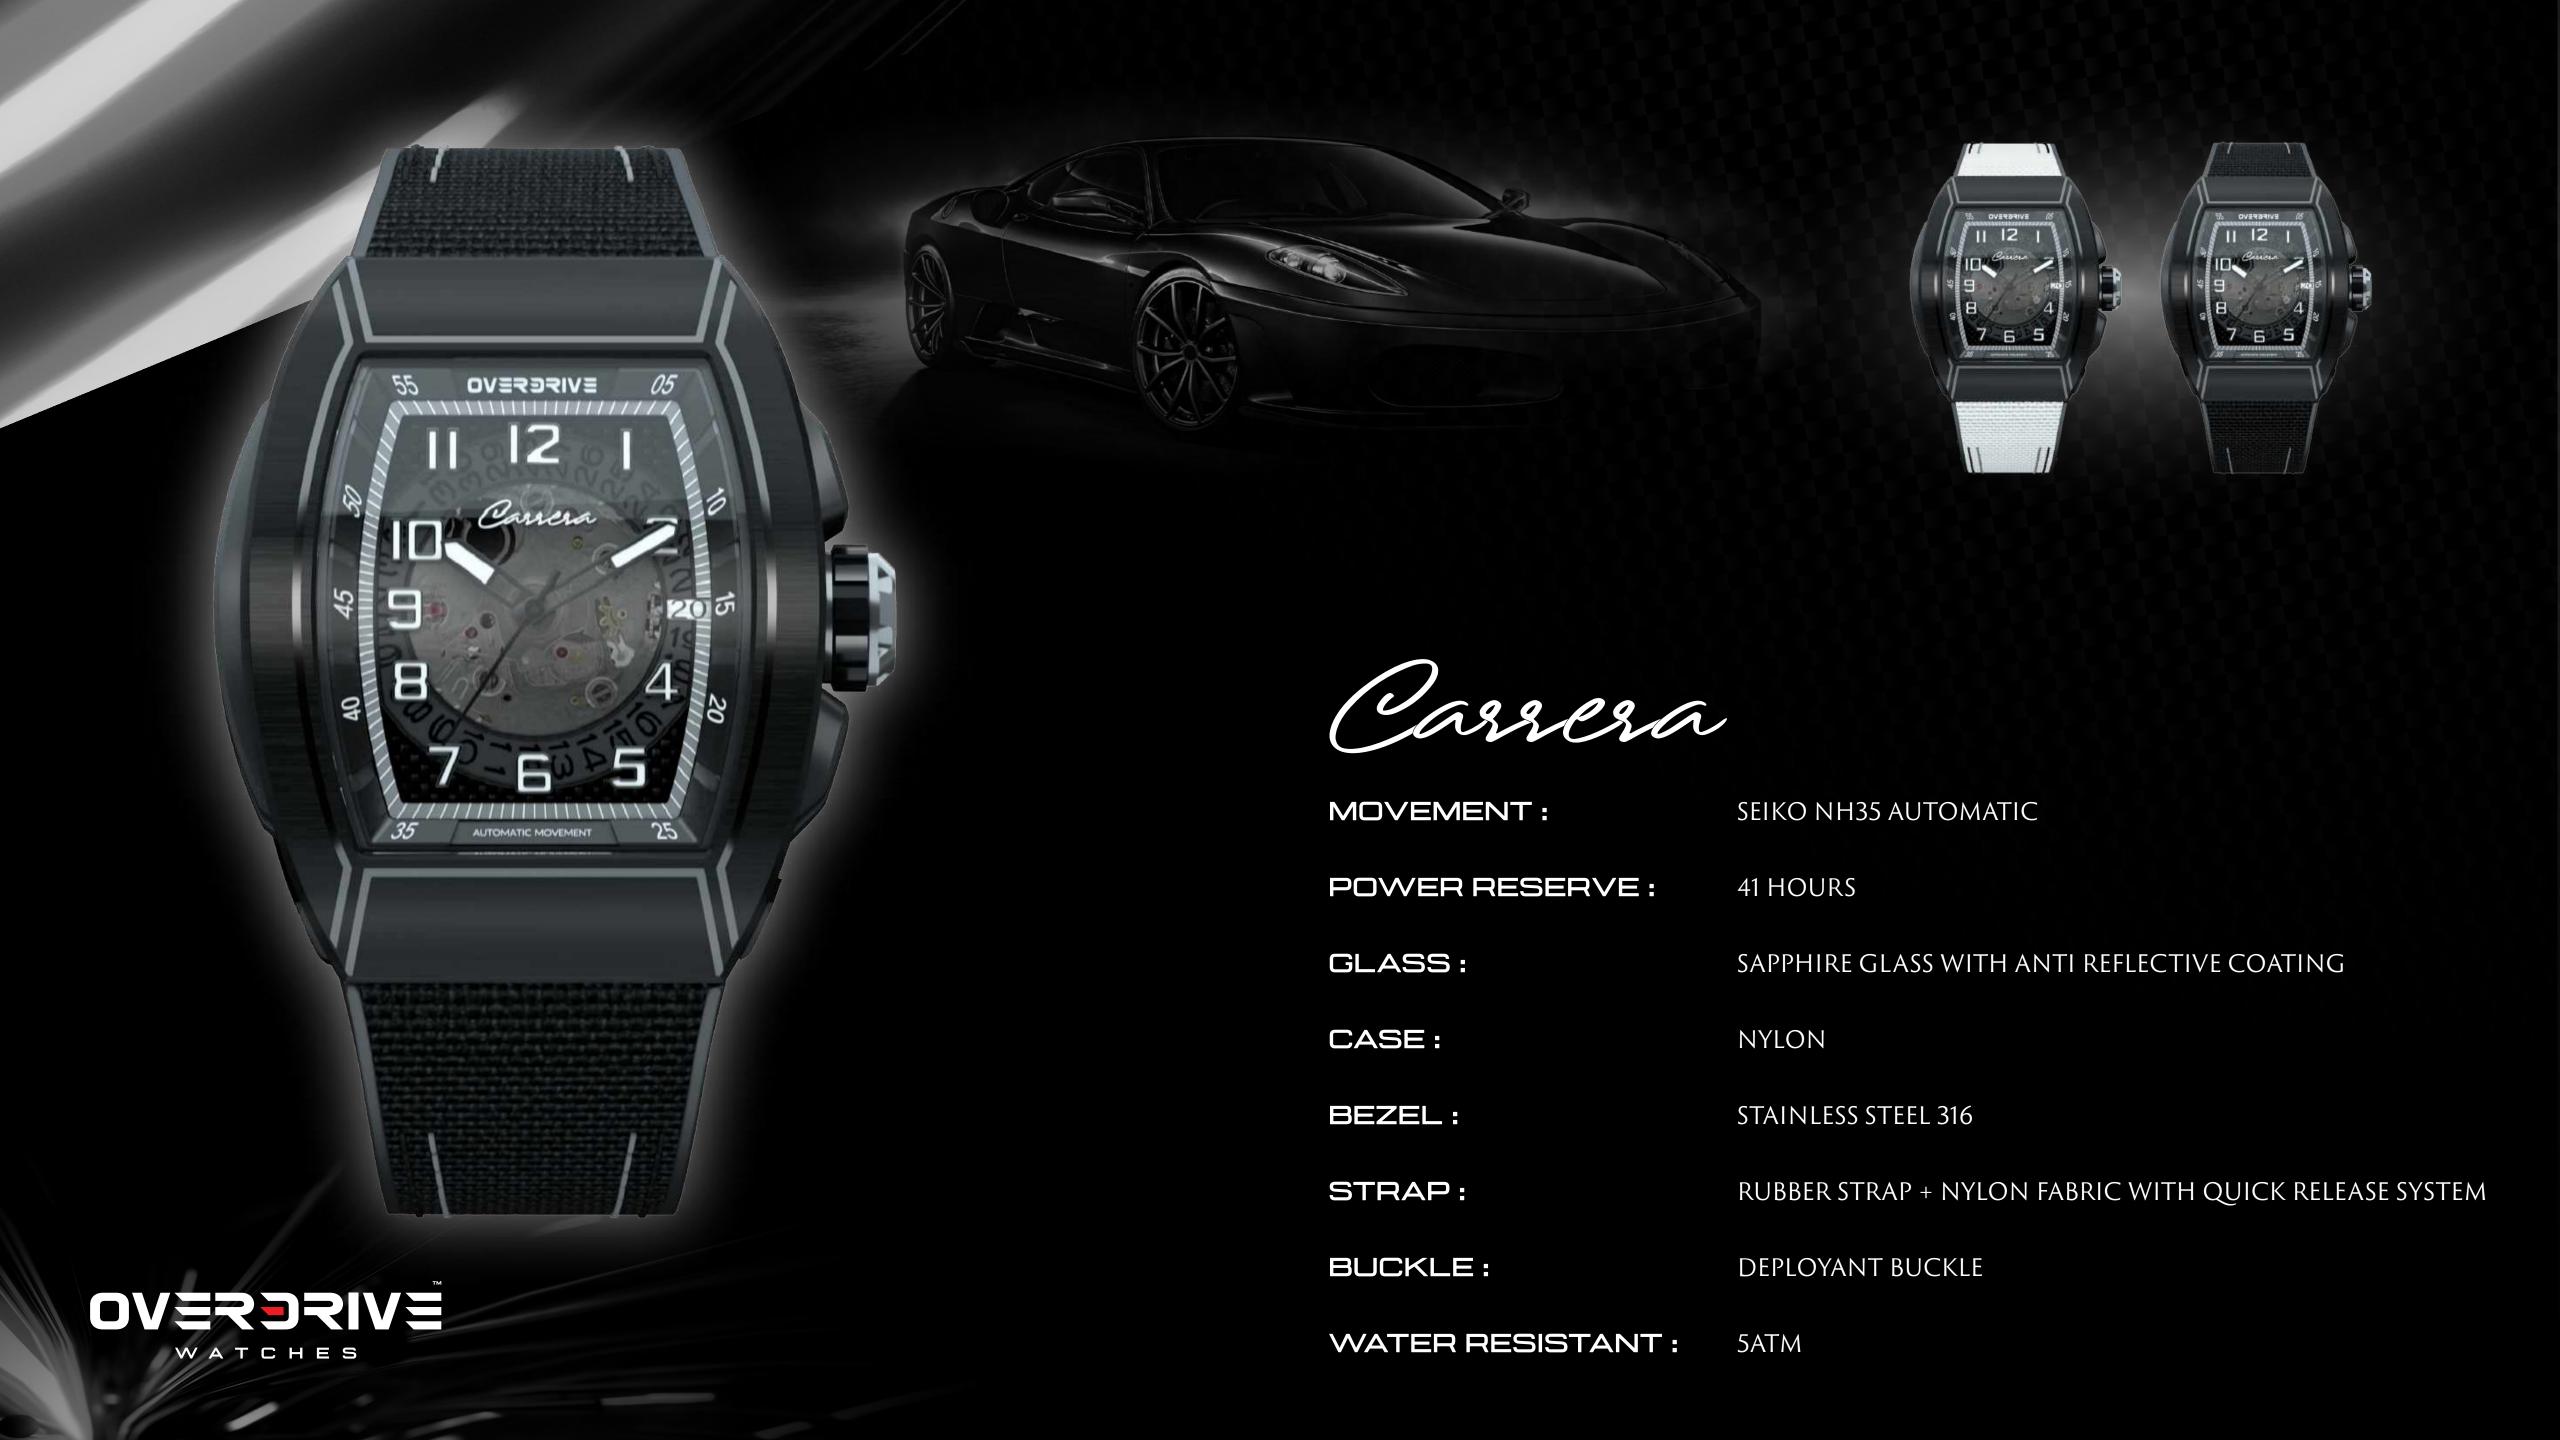

### Overdrive Carrera

The Overdrive Carrera D3 edition is a statement watch that stands out in any environment. Bold hues merge with world-class materials to deliver the perfect balance of style and durability.

### The self-winding skeleton mechanism

A windable, movement with 41 hours of reserve power and a hacking function to ensure greater accuracy.

### SEIKO NH35A

A windable, movement with 41 hours of reserve power and a hacking function to ensure greater accuracy.

### SAPPHIRE GLASS

Overdrive's
anti-reflective sapphire
crystal lens provides a
scratchproof and
lifelong window into the
heart of the watch.

### STAINLESS STEEL