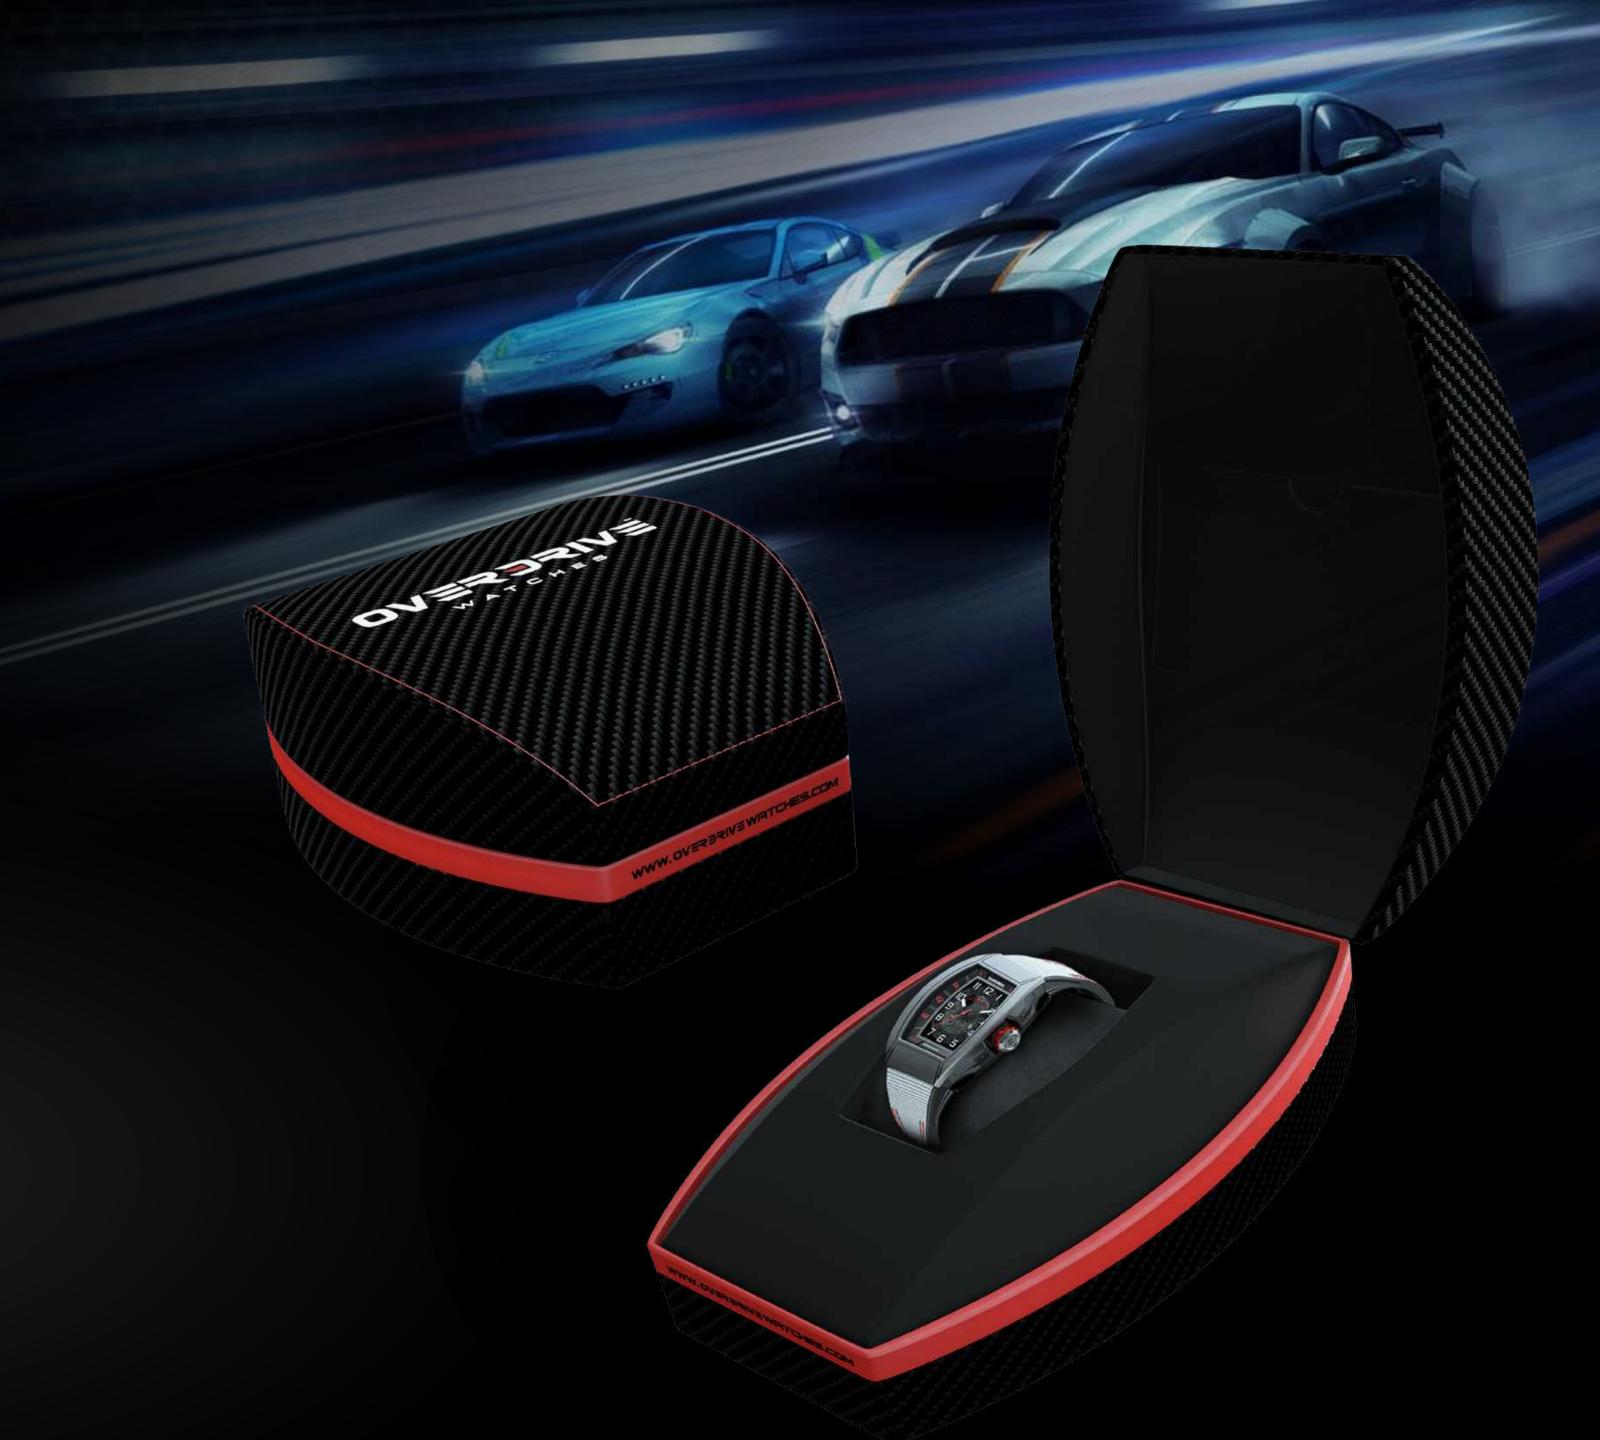

### PACKAGE BOX

EACH ORDER IS DELIVERED IN A
SPECIAL LUXURY PRESENTATION
BOX WHICH INCLUDES YOUR
WARRANTY CARD AND PRODUCT
CATALOGUE.

THE EXQUISITE PACKAGING MAKES
IT IDEAL TO SEND AN OVERDRIVE
WATCH AS A GIFT, DIRECTLY TO
YOUR DEAREST FRIENDS AND
FAMILY.