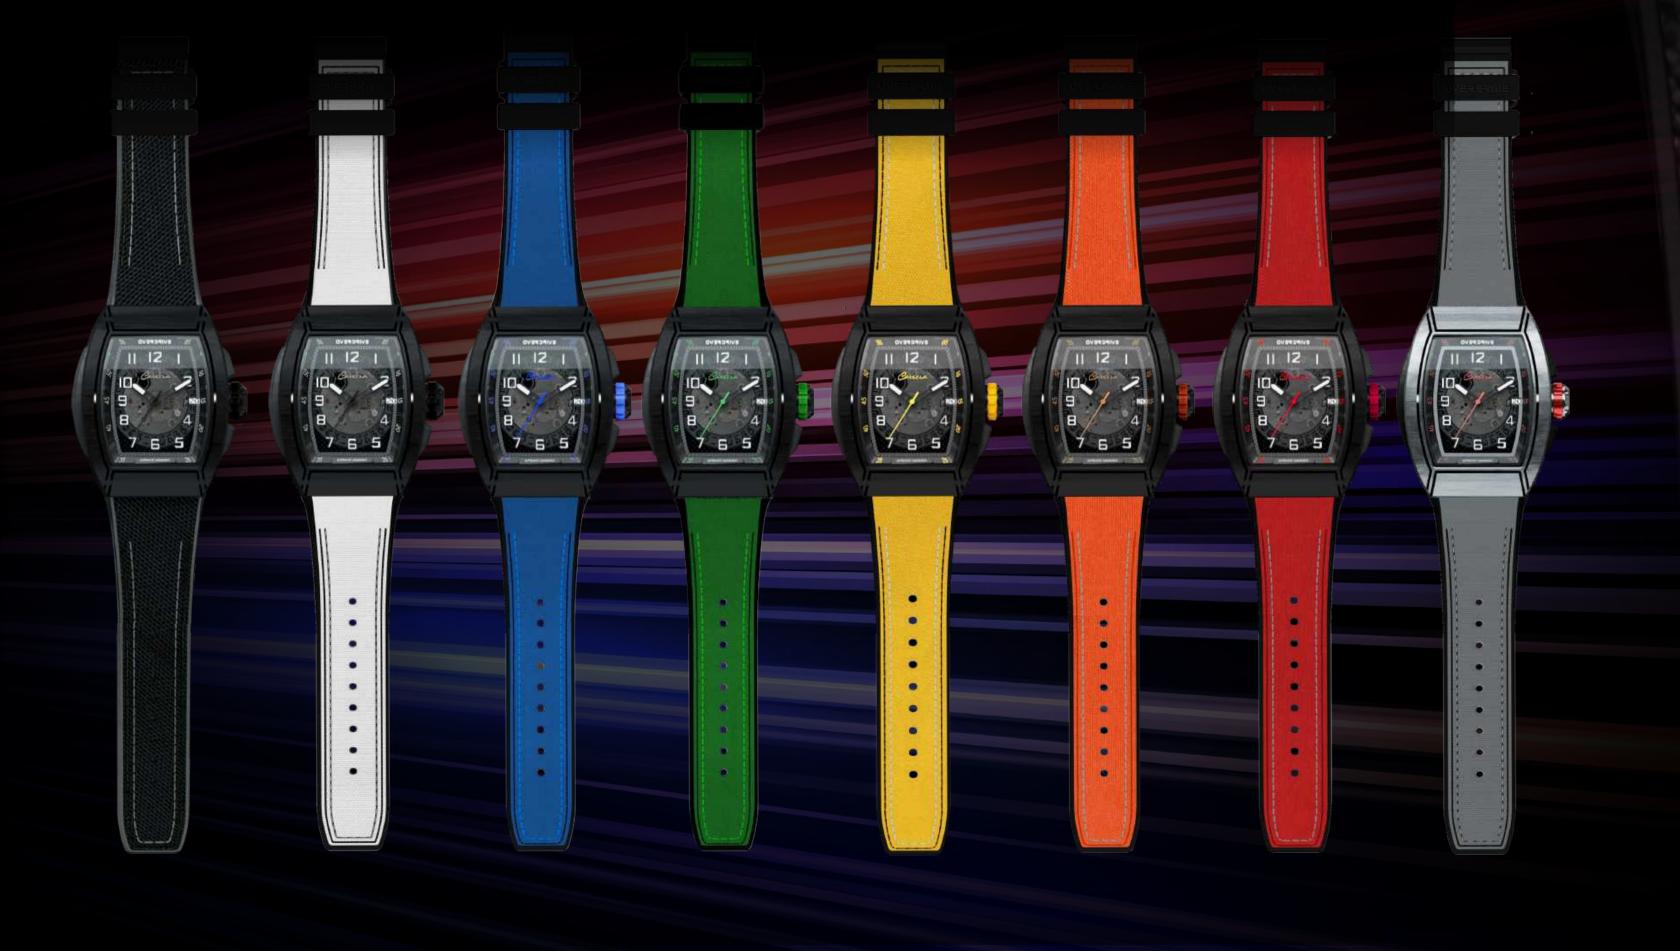

# 

Inspired by performance

Available in a range of dynamic tones, each variant is inspired by traditional racing colors that have dominated motorsports for over a century.

### STAINLESS STEEL

Carrera

AVAILABLE STRAP COLOURS

The collection features a range of optional replacement straps, interchangeable in seconds using our new quick-release strap mechanism.