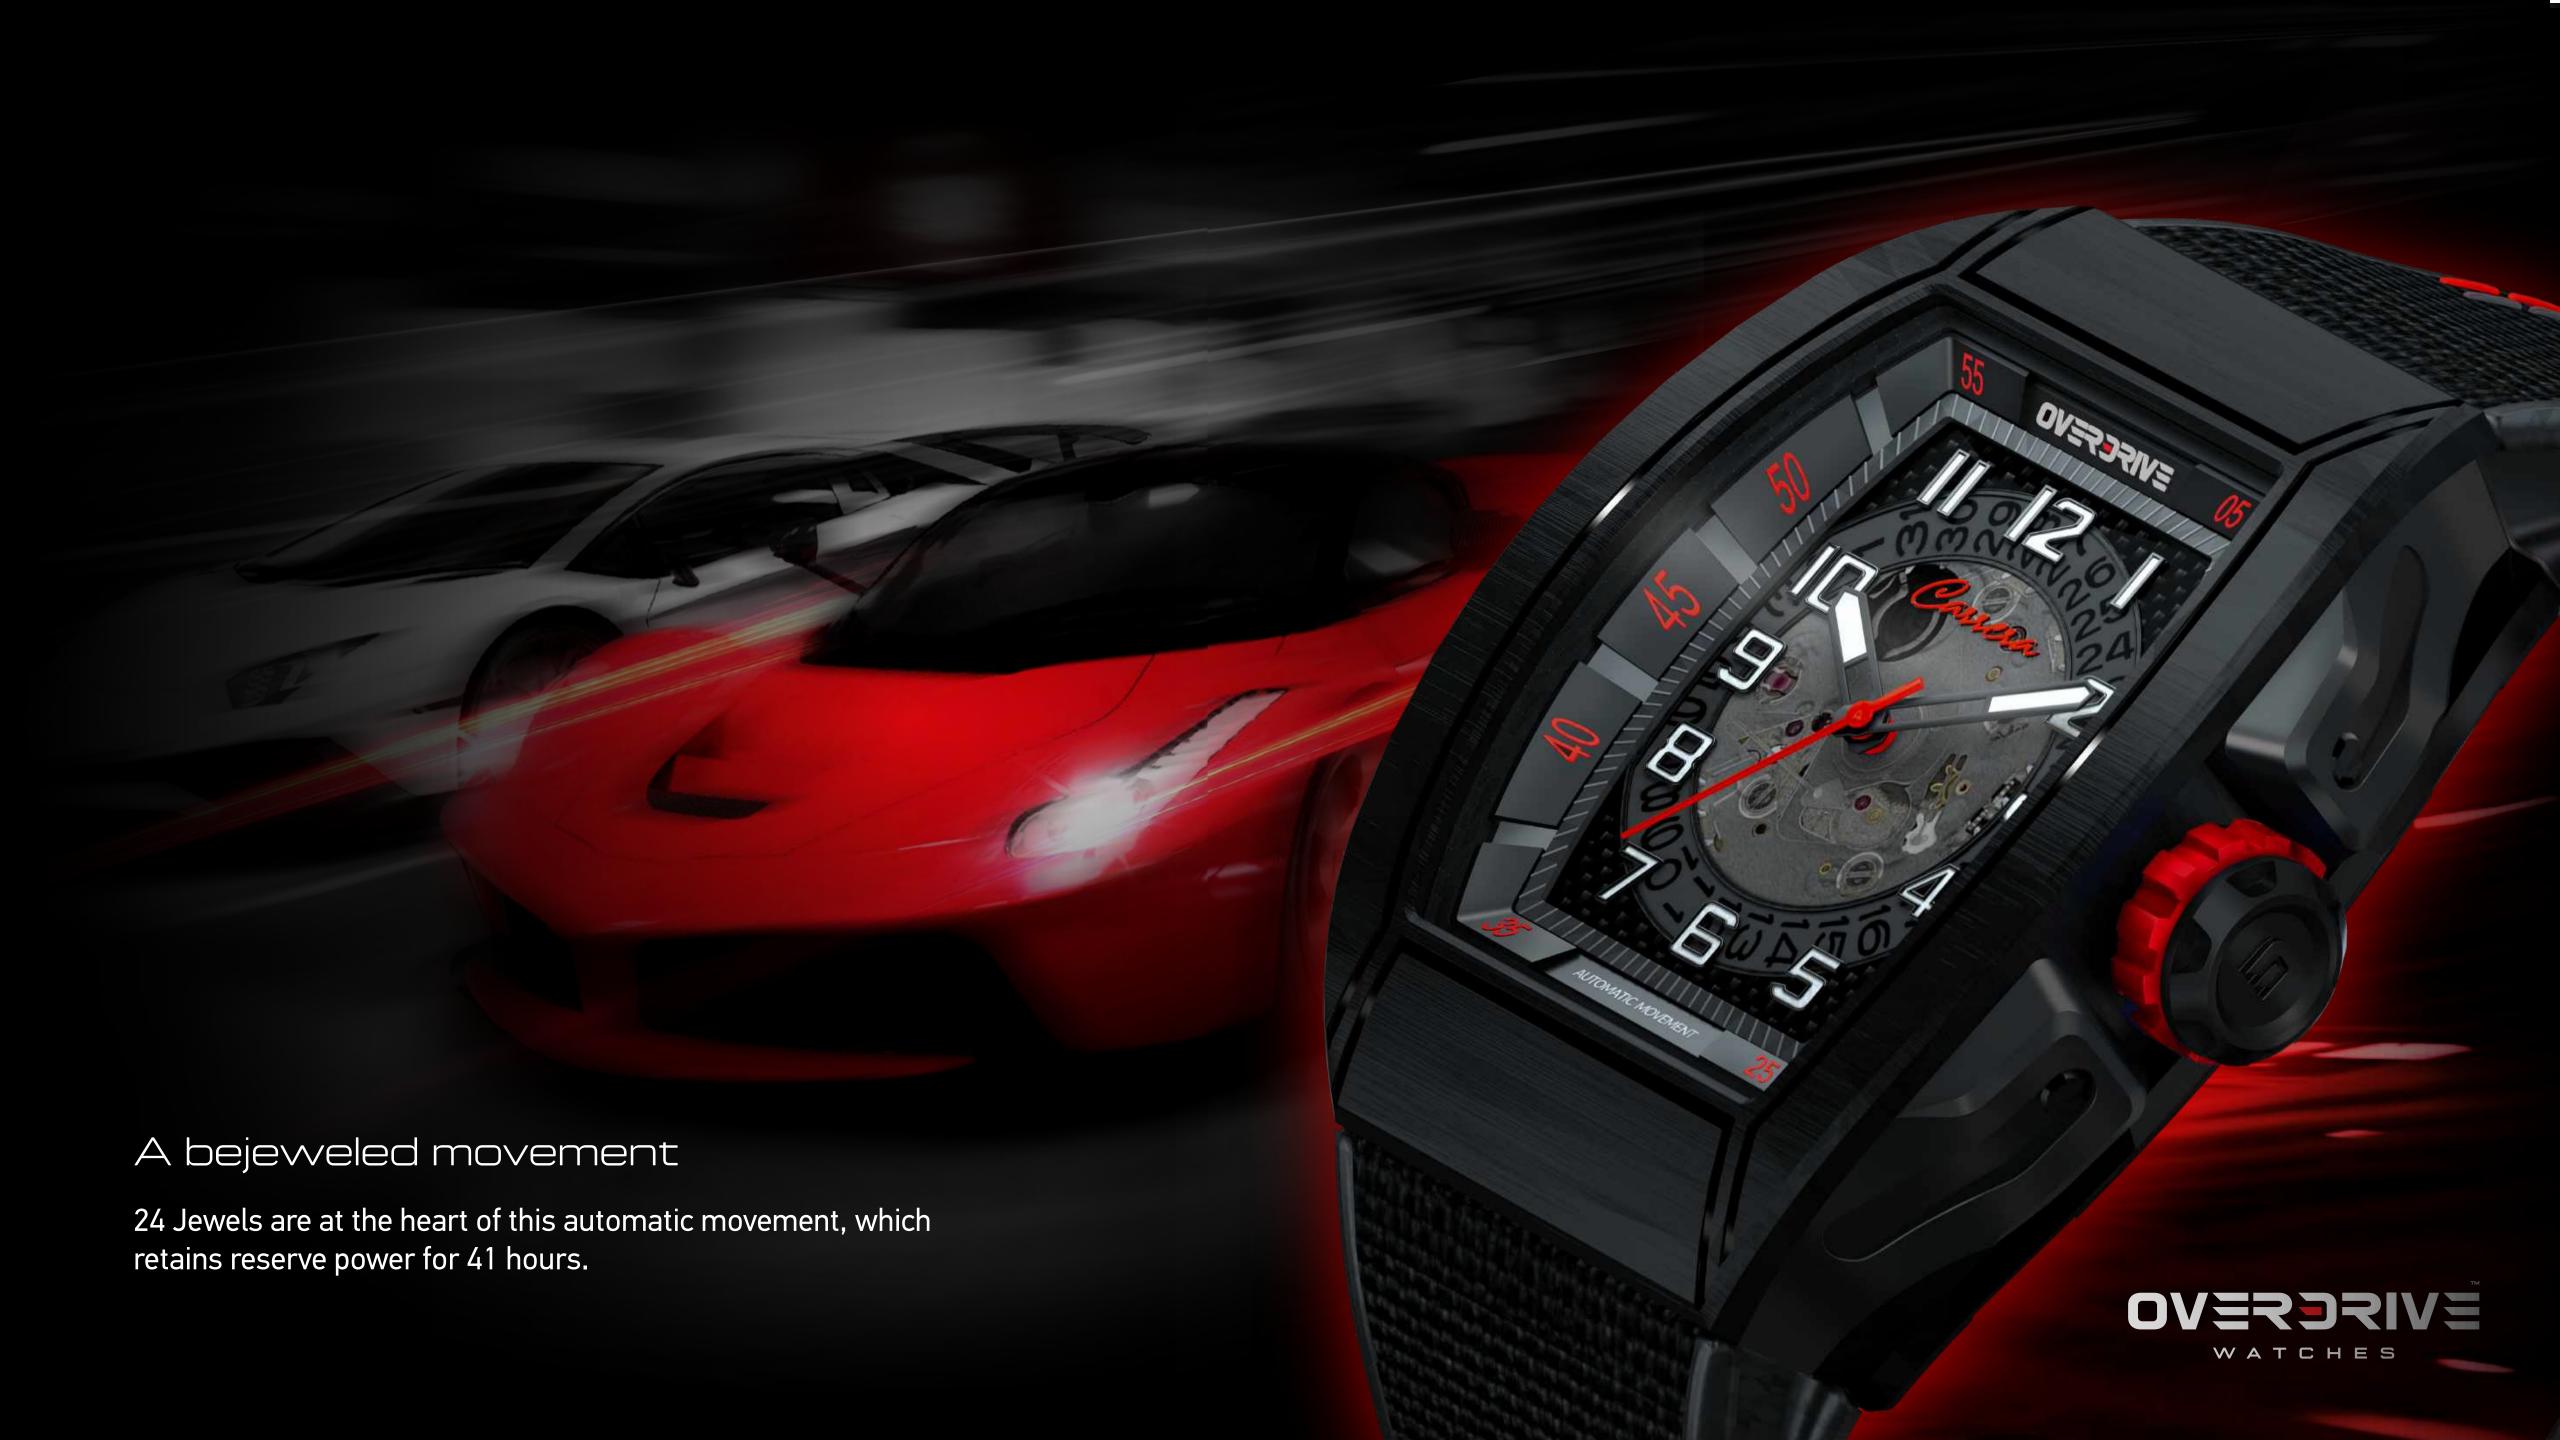

### The self-winding skeleton mechanism

A windable, movement with 41 hours of reserve power and a hacking function to ensure greater accuracy.

### SEIKO NH35A

A windable, movement with 41 hours of reserve power and a hacking function to ensure greater accuracy.