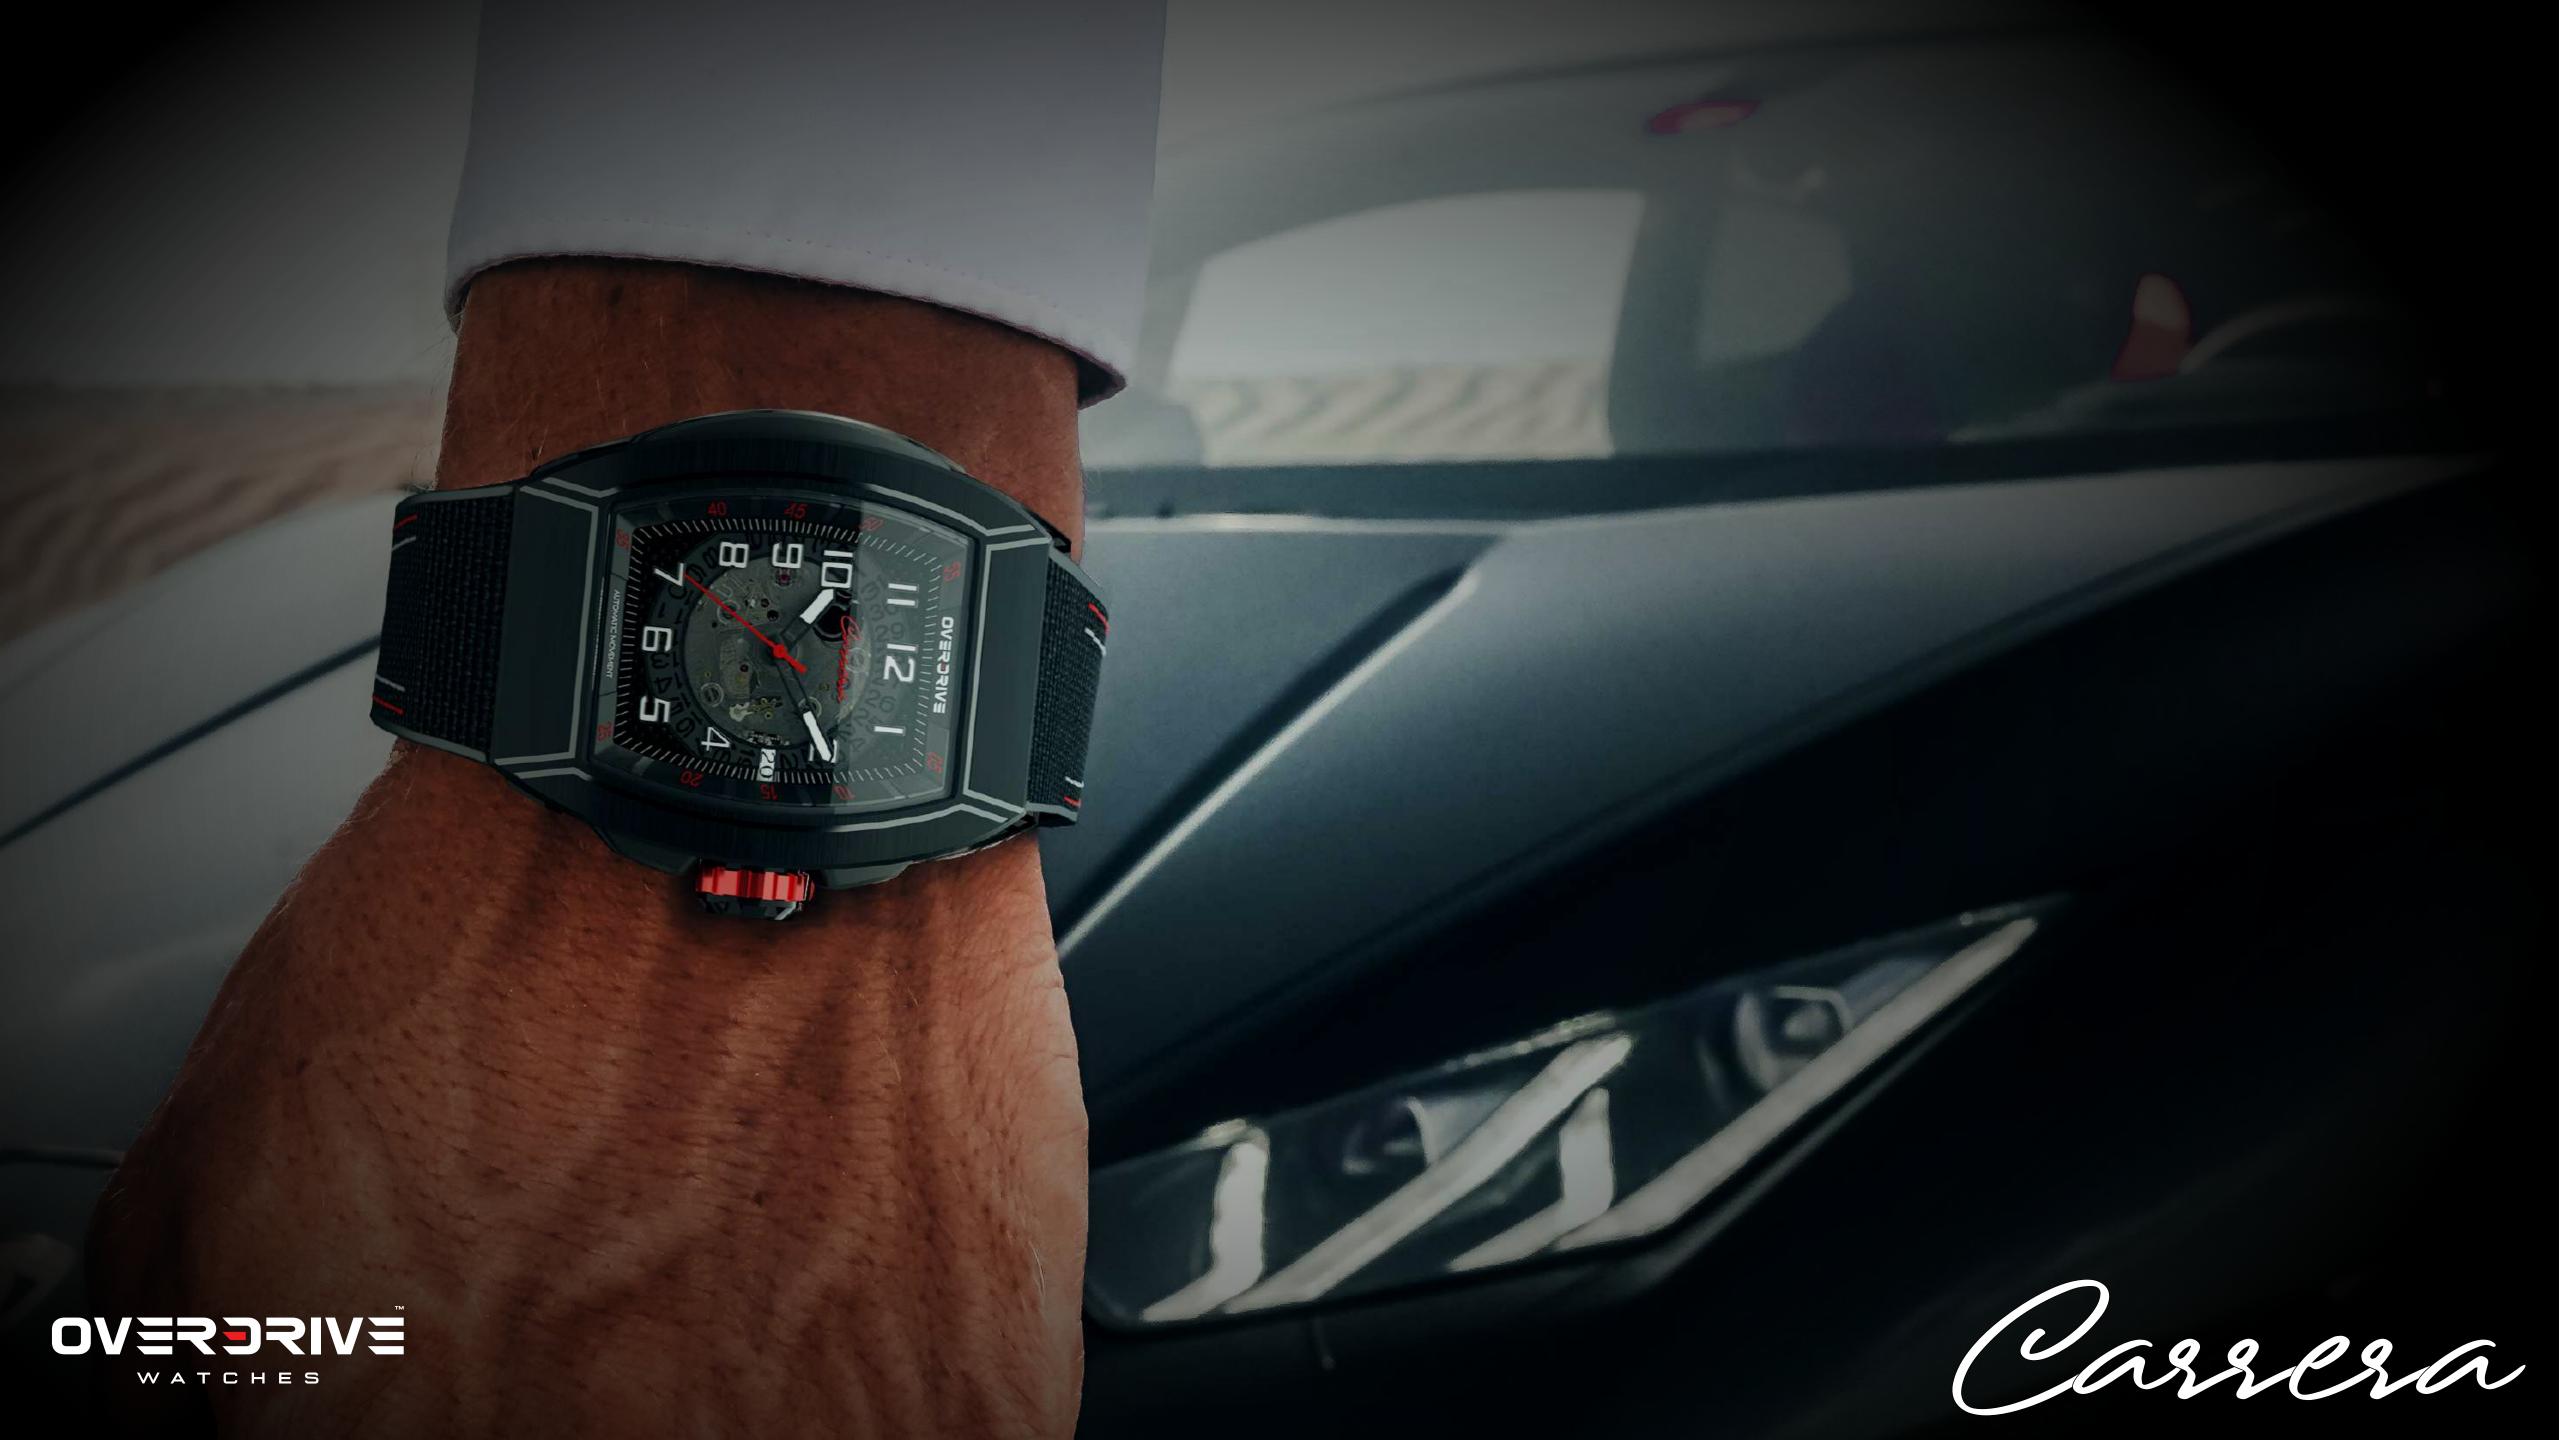

### Overdrive Carrera

The Overdrive Carrera D3 edition is a statement watch that stands out in any environment. Bold hues merge with world-class materials to deliver the perfect balance of style and durability.

# 

Inspired by performance

Available in a range of dynamic tones, each variant is inspired by traditional racing colors that have dominated motorsports for over a century.