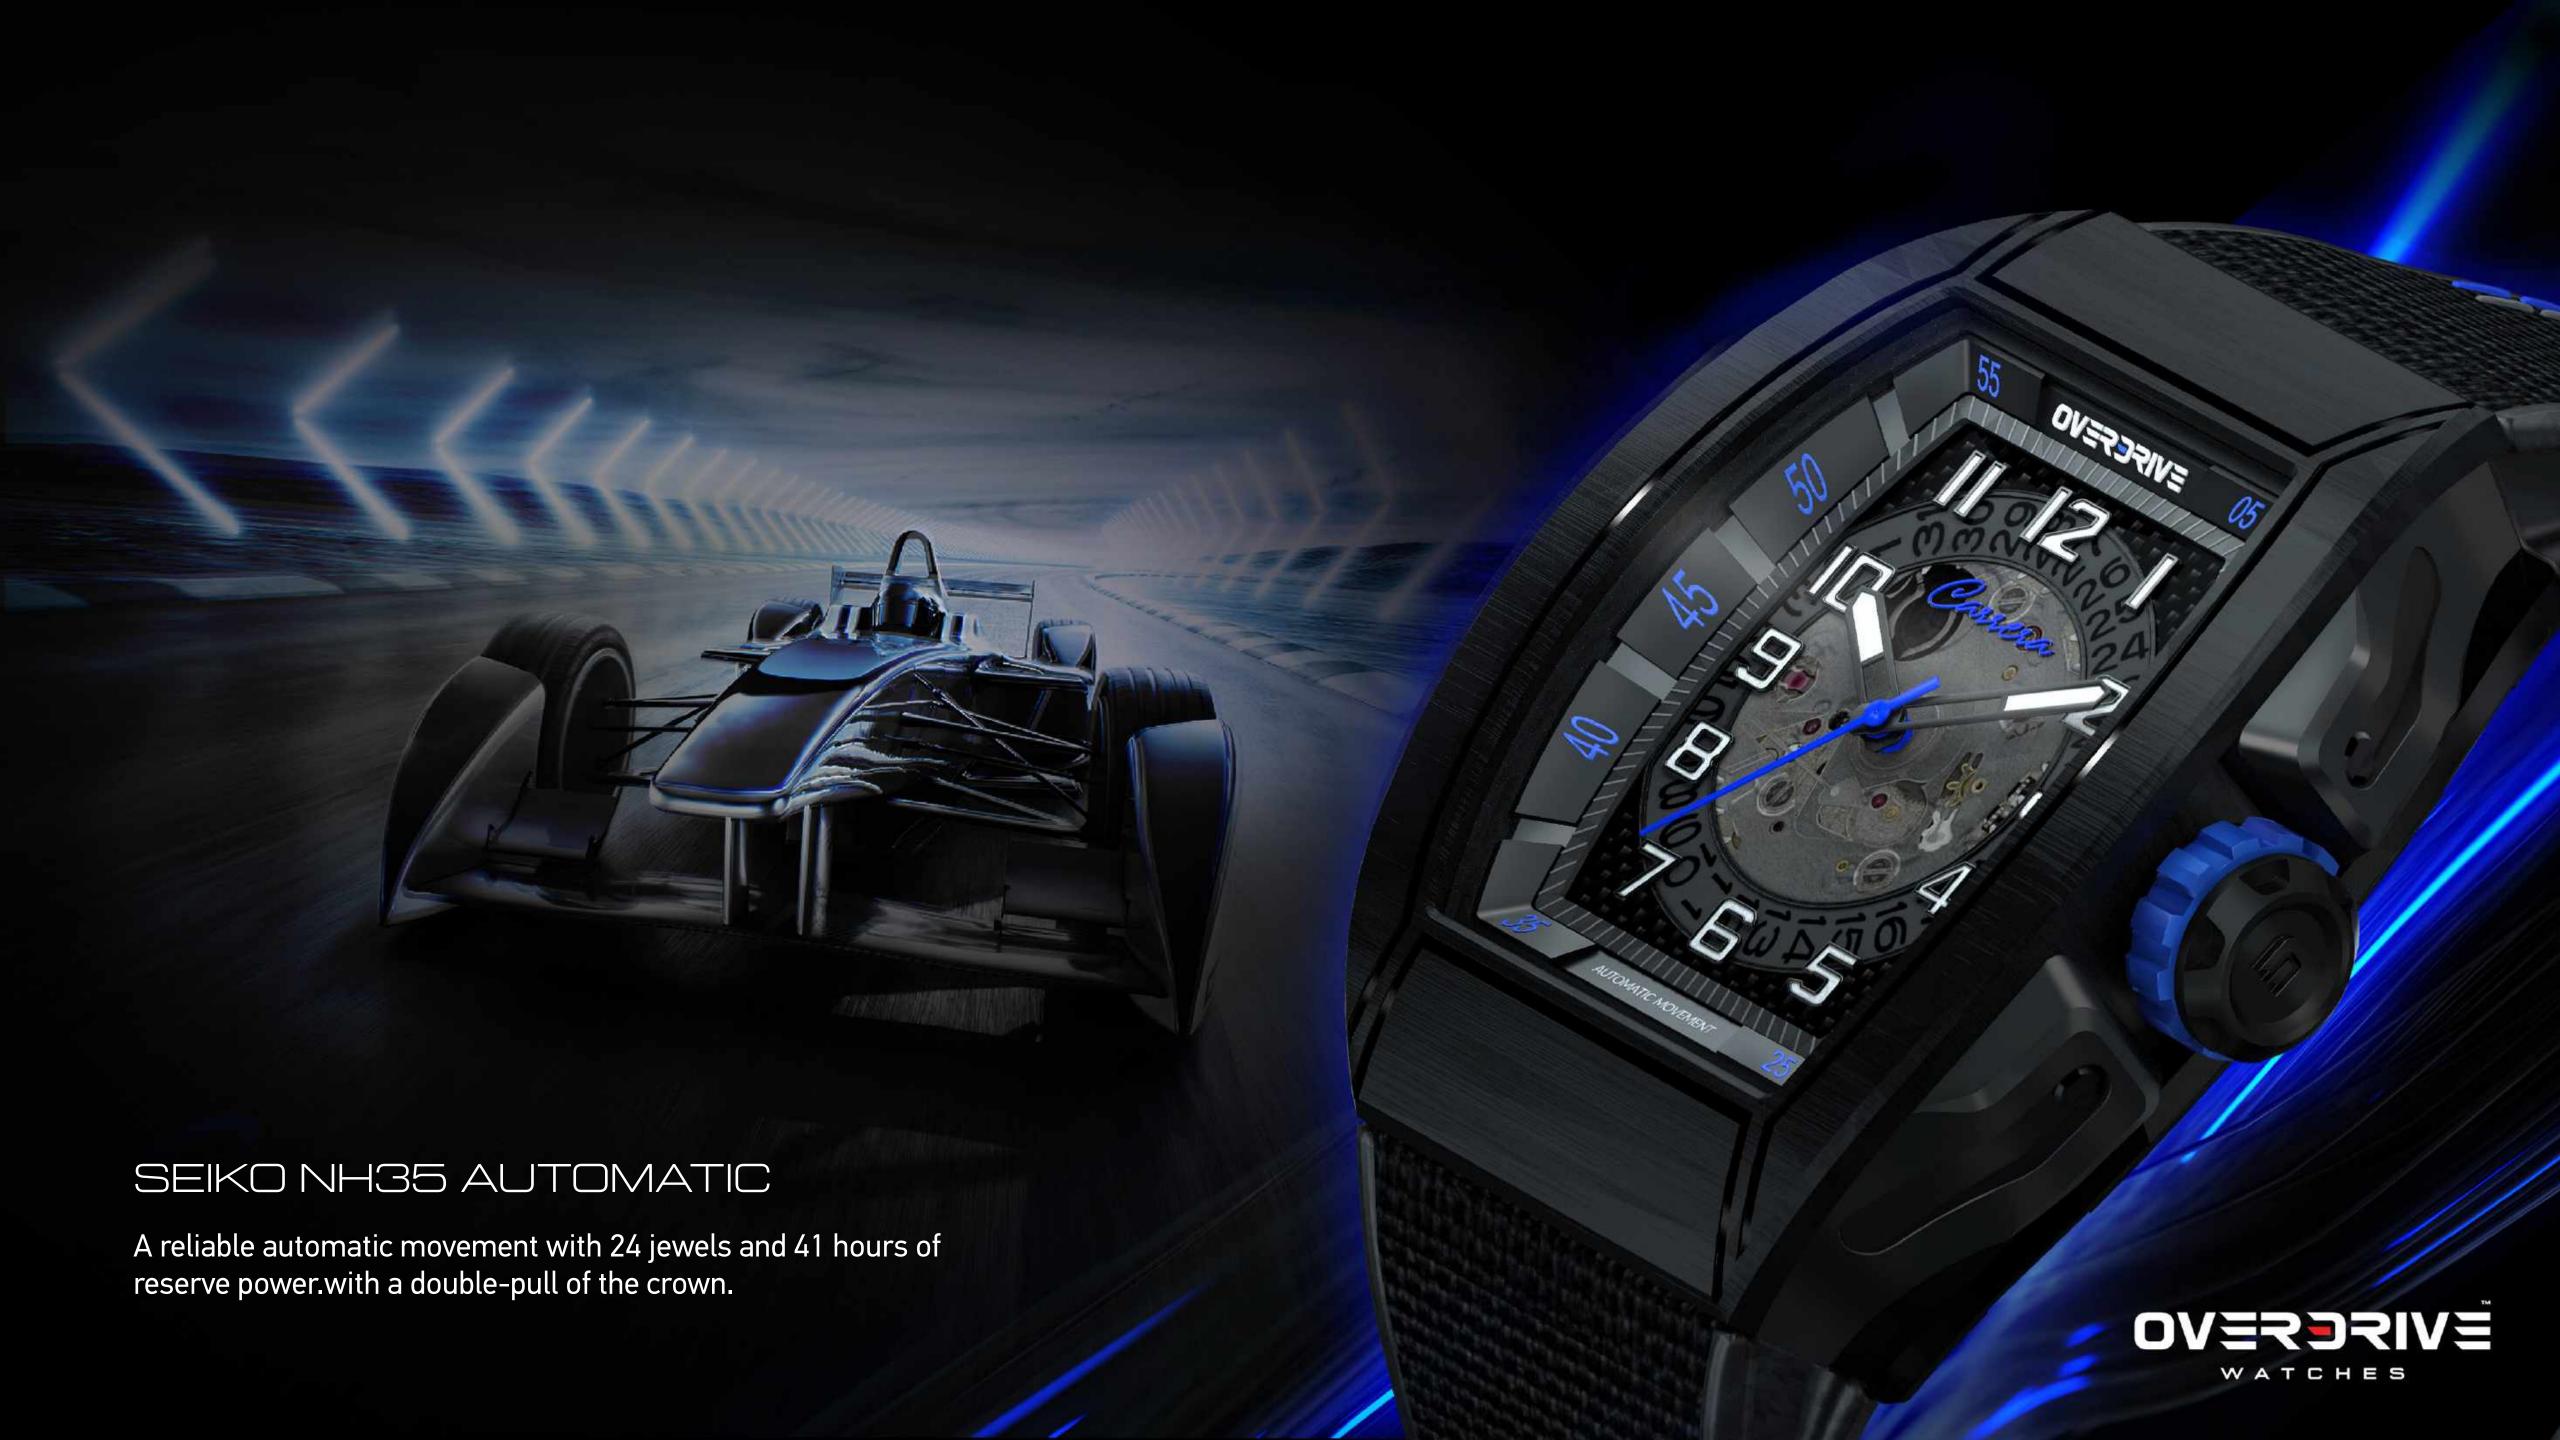

### SEIKO NH35A

A windable, movement with 41 hours of reserve power and a hacking function to ensure greater accuracy.

### Skeleton Dial

Peer into the inner workings of this magnificent movement which also features a date function.