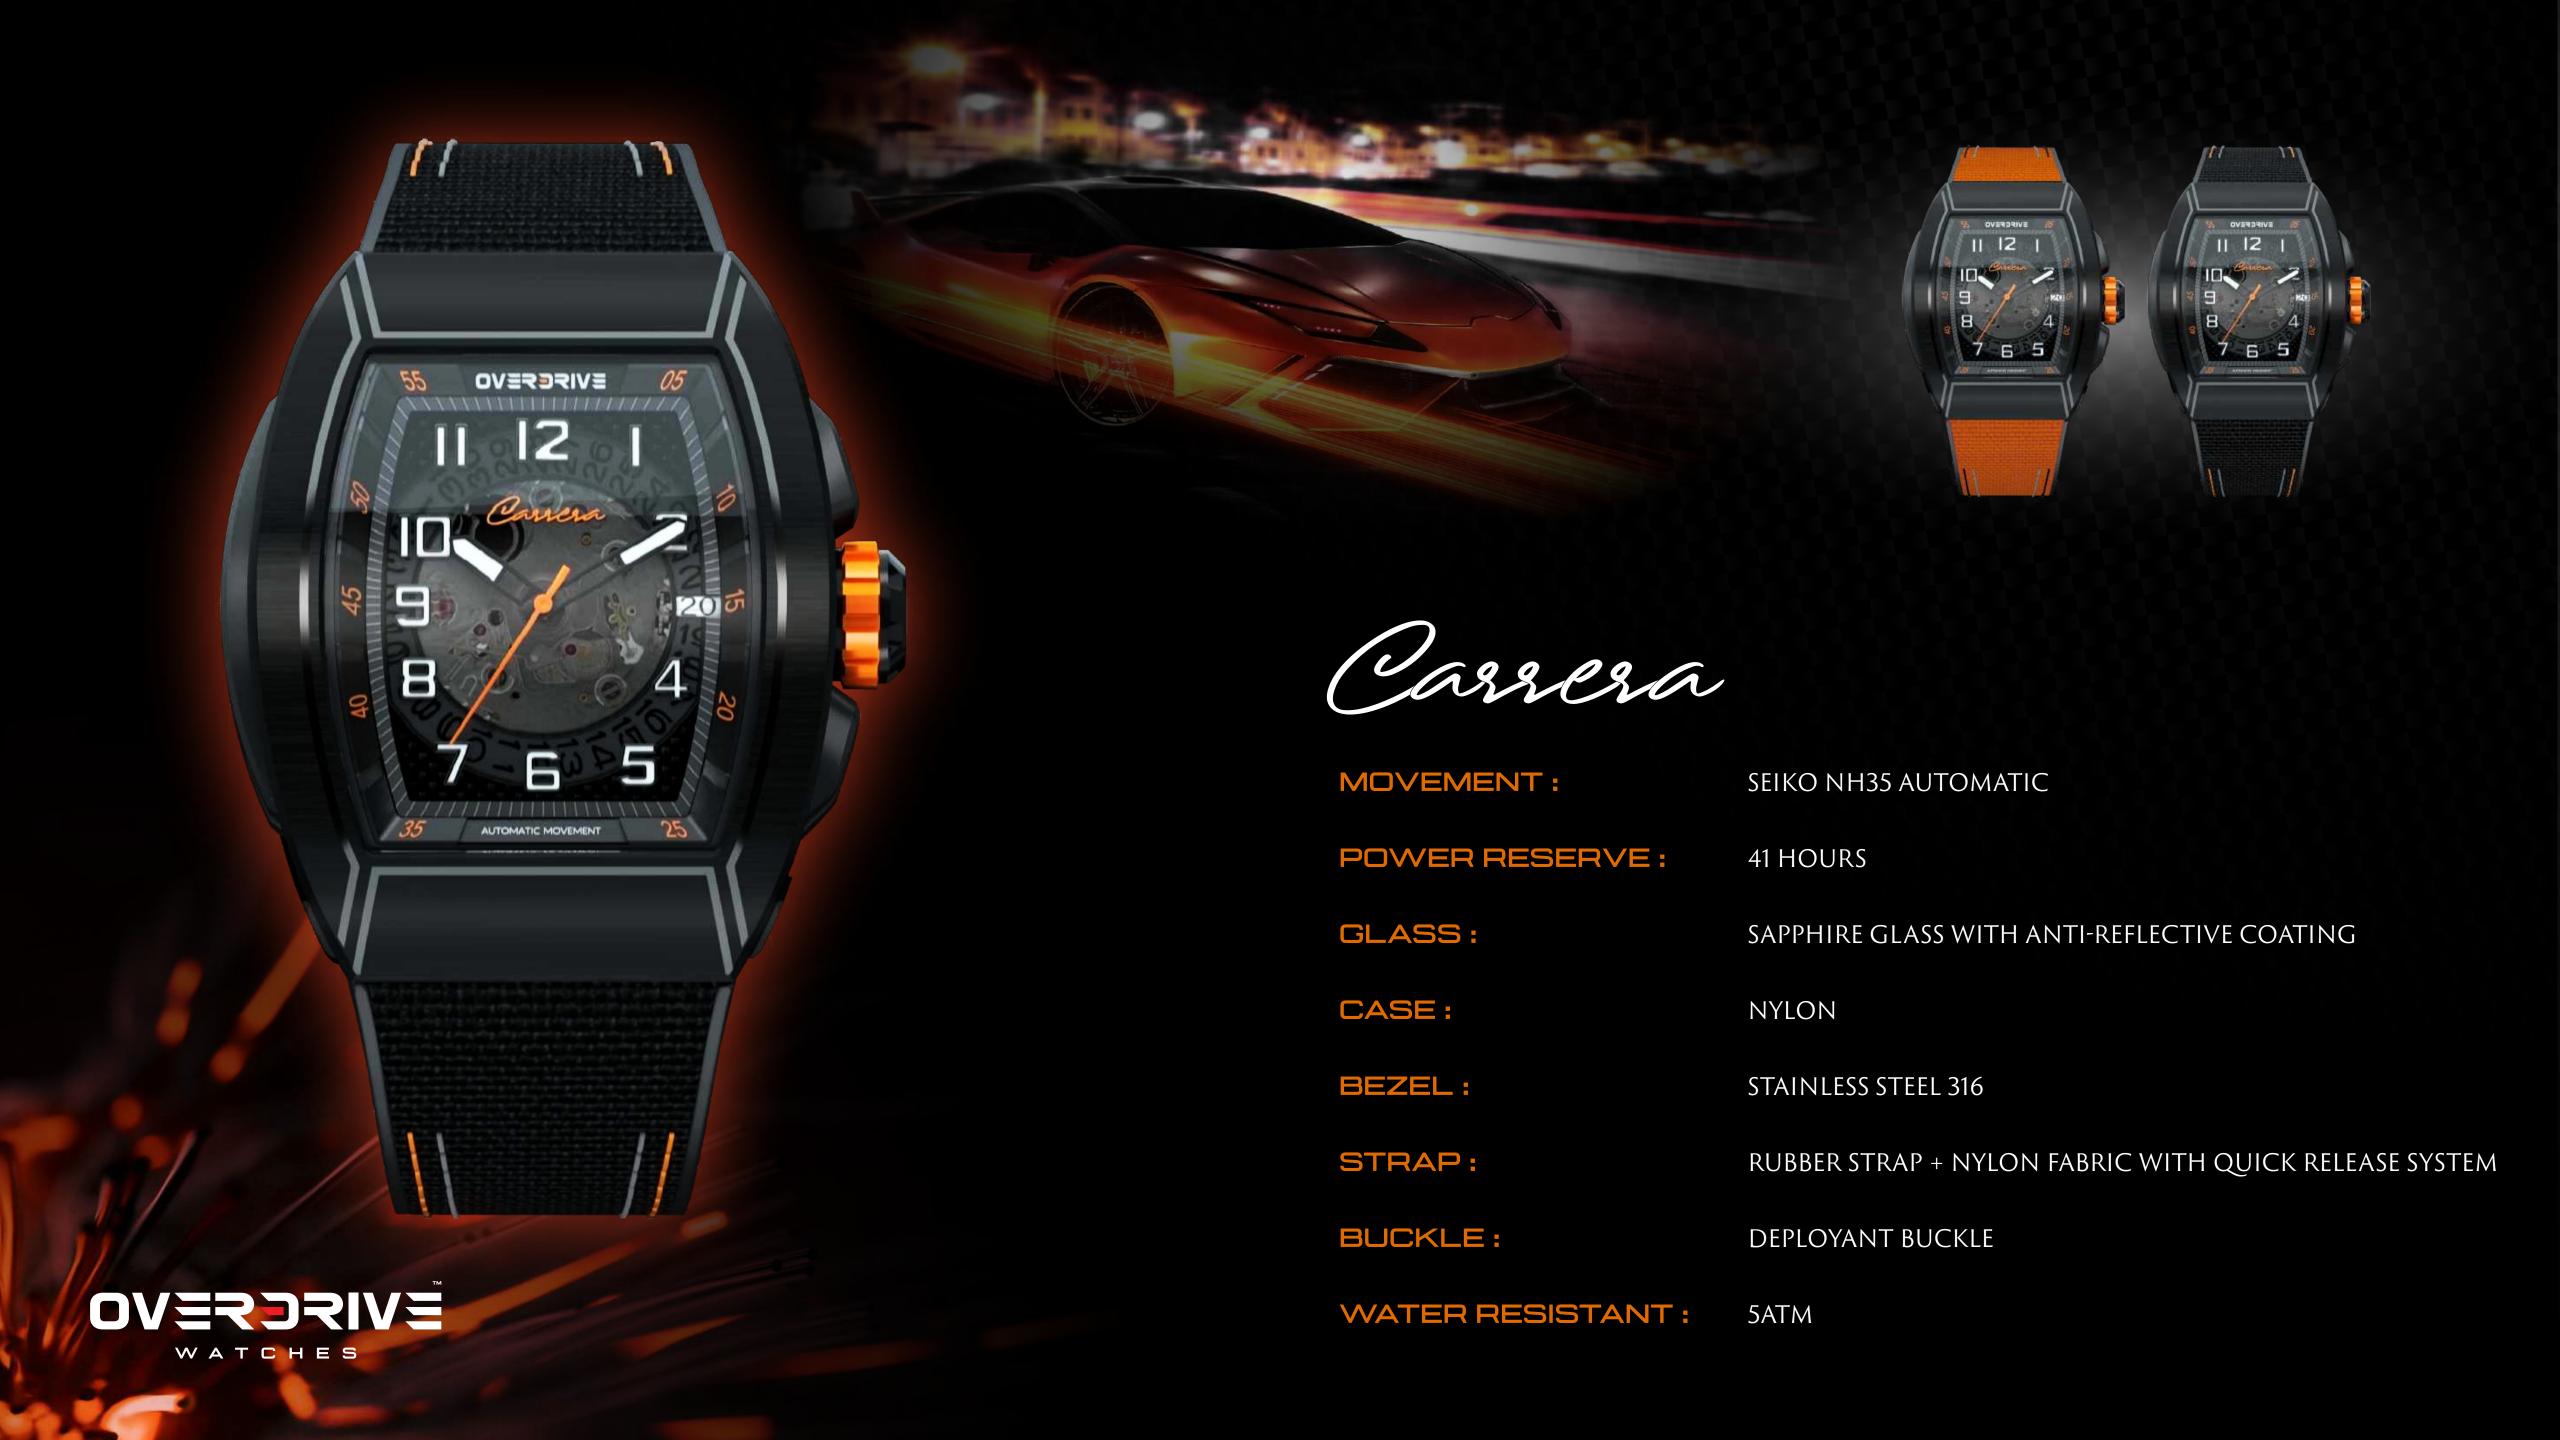

### Overdrive Carrera

The Overdrive Carrera D3 edition is a statement watch that stands out in any environment. Bold hues merge with world-class materials to deliver the perfect balance of style and durability.

### The self-winding skeleton mechanism

A windable, movement with 41 hours of reserve power and a hacking function to ensure greater accuracy.

### Skeleton Dial

Peer into the inner workings of this magnificent movement which also features a date function.

### STAINLESS STEEL

Carrera

AVAILABLE STRAP COLOURS

The collection features a range of optional replacement straps, interchangeable in seconds using our new quick-release strap mechanism.