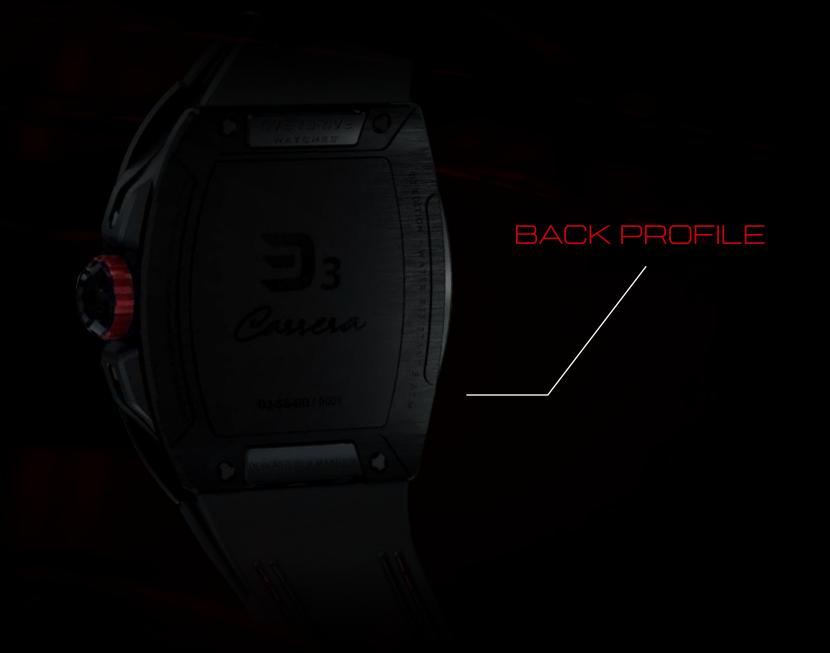

drive's
anti-reflective sapphire
crystal lens provides a
scratchproof and
lifelong window into the
heart of the watch.

### STAINLESS STEEL











### FRONT VIEW







### SEIKO NH35A

A windable, movement with 41 hours of reserve power and a hacking function to ensure greater accuracy.

### SAPPHIRE GLASS

Overdrive's
anti-reflective sapphire
crystal lens provides a
scratchproof and
lifelong window into the
heart of the watch.

### STAINLESS STEEL







WATCHES











### SEIKO NH35A

A windable, movement with 41 hours of reserve power and a hacking function to ensure greater accuracy.

### SAPPHIRE GLASS

Overdrive's
anti-reflective sapphire
crystal lens provides a
scratchproof and
lifelong window into the
heart of the watch.

### STAINLESS STEEL











### FRONT VIEW







### SEIKU NH35A

A windable, movement with 41 hours of reserve power and a hacking function to ensure greater accuracy.

### SAPPHIRE GLASS

Overdrive's
anti-reflective sapphire
crystal lens provides a
scratchproof and
lifelong window into the
heart of the watch.

### STAINI ESS STEEL





### Skeleton Dial

Peer into the inner workings of this magnificent movement which also features a date function.















### SEIKO NH35A

A windable, movement with 41 hours of reserve power and a hacking function to ensure greater accuracy.

### SAPPHIRE GLASS

Overdrive's
anti-reflective sapphire
crystal lens provides a
scratchproof and
lifelong window into the
heart of the watch.

### STAINI ESS STEEL





OVERSIVE

ONYX BLACK | One of our fastest moving variants, it goes with everything.

Ca