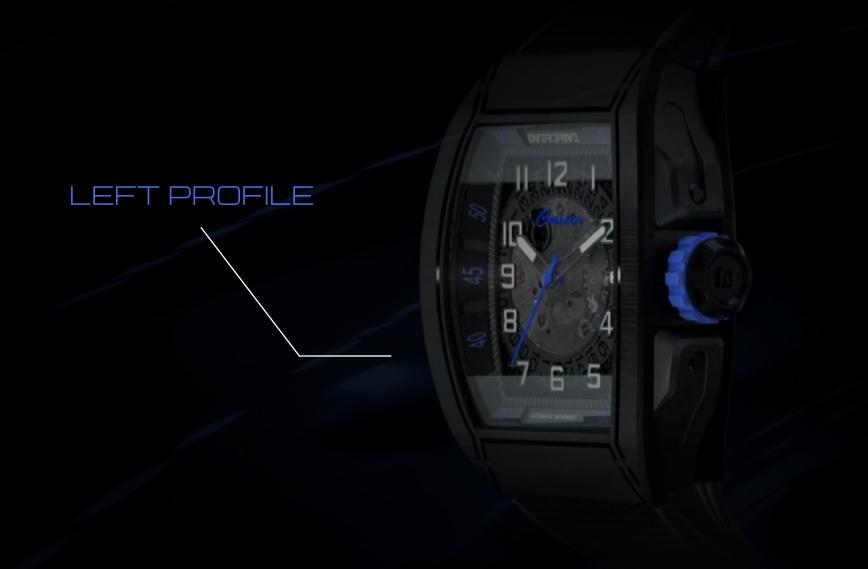

Designed for Life.

WWW.OVERDRIVEWATCHES.COM

### Overdrive Carrera

The Overdrive Carrera D3 edition is a statement watch that stands out in any environment. Bold hues merge with world-class materials to deliver the perfect balance of style and durability.

# 

Inspired by performance

Available in a range of dynamic tones, each variant is inspired by traditional racing colors that have dominated motorsports for over a century.



### The self-winding skeleton mechanism

A windable, movement with 41 hours of reserve power and a hacking function to ensure greater accuracy.





### Night Mode

Photo-luminous accents illuminate the two primary hands of this watch face.







### FRONT VIEW







### SEIKO NH35A

A windable, movement with 41 hours of reserve power and a hacking function to ensure greater accuracy.

### SAPPHIRE GLASS

Overdrive's
anti-reflective sapphire
crystal lens provides a
scratchproof and
lifelong window into the
heart of the watch.

### STAINLESS STEEL









### FRONT VIEW

OVERDRIVE







### SEIKO NH35A

A reliable automatic movement with 24 jewels and 41 hours of reserve power.

### SAPPHIRE GLASS

Overdrive's
anti-reflective sapphire
crystal lens provides a
scratchproof and
lifelong window into the
heart of the watch.

### STAINLESS STEEL











### FRONT VIEW







### SEIKO NH35A

A windable, movement with 41 hours of reserve power and a hacking function to ensure greater accuracy.

### SAPPHIRE GLASS

Overdrive's
anti-reflective sapphir