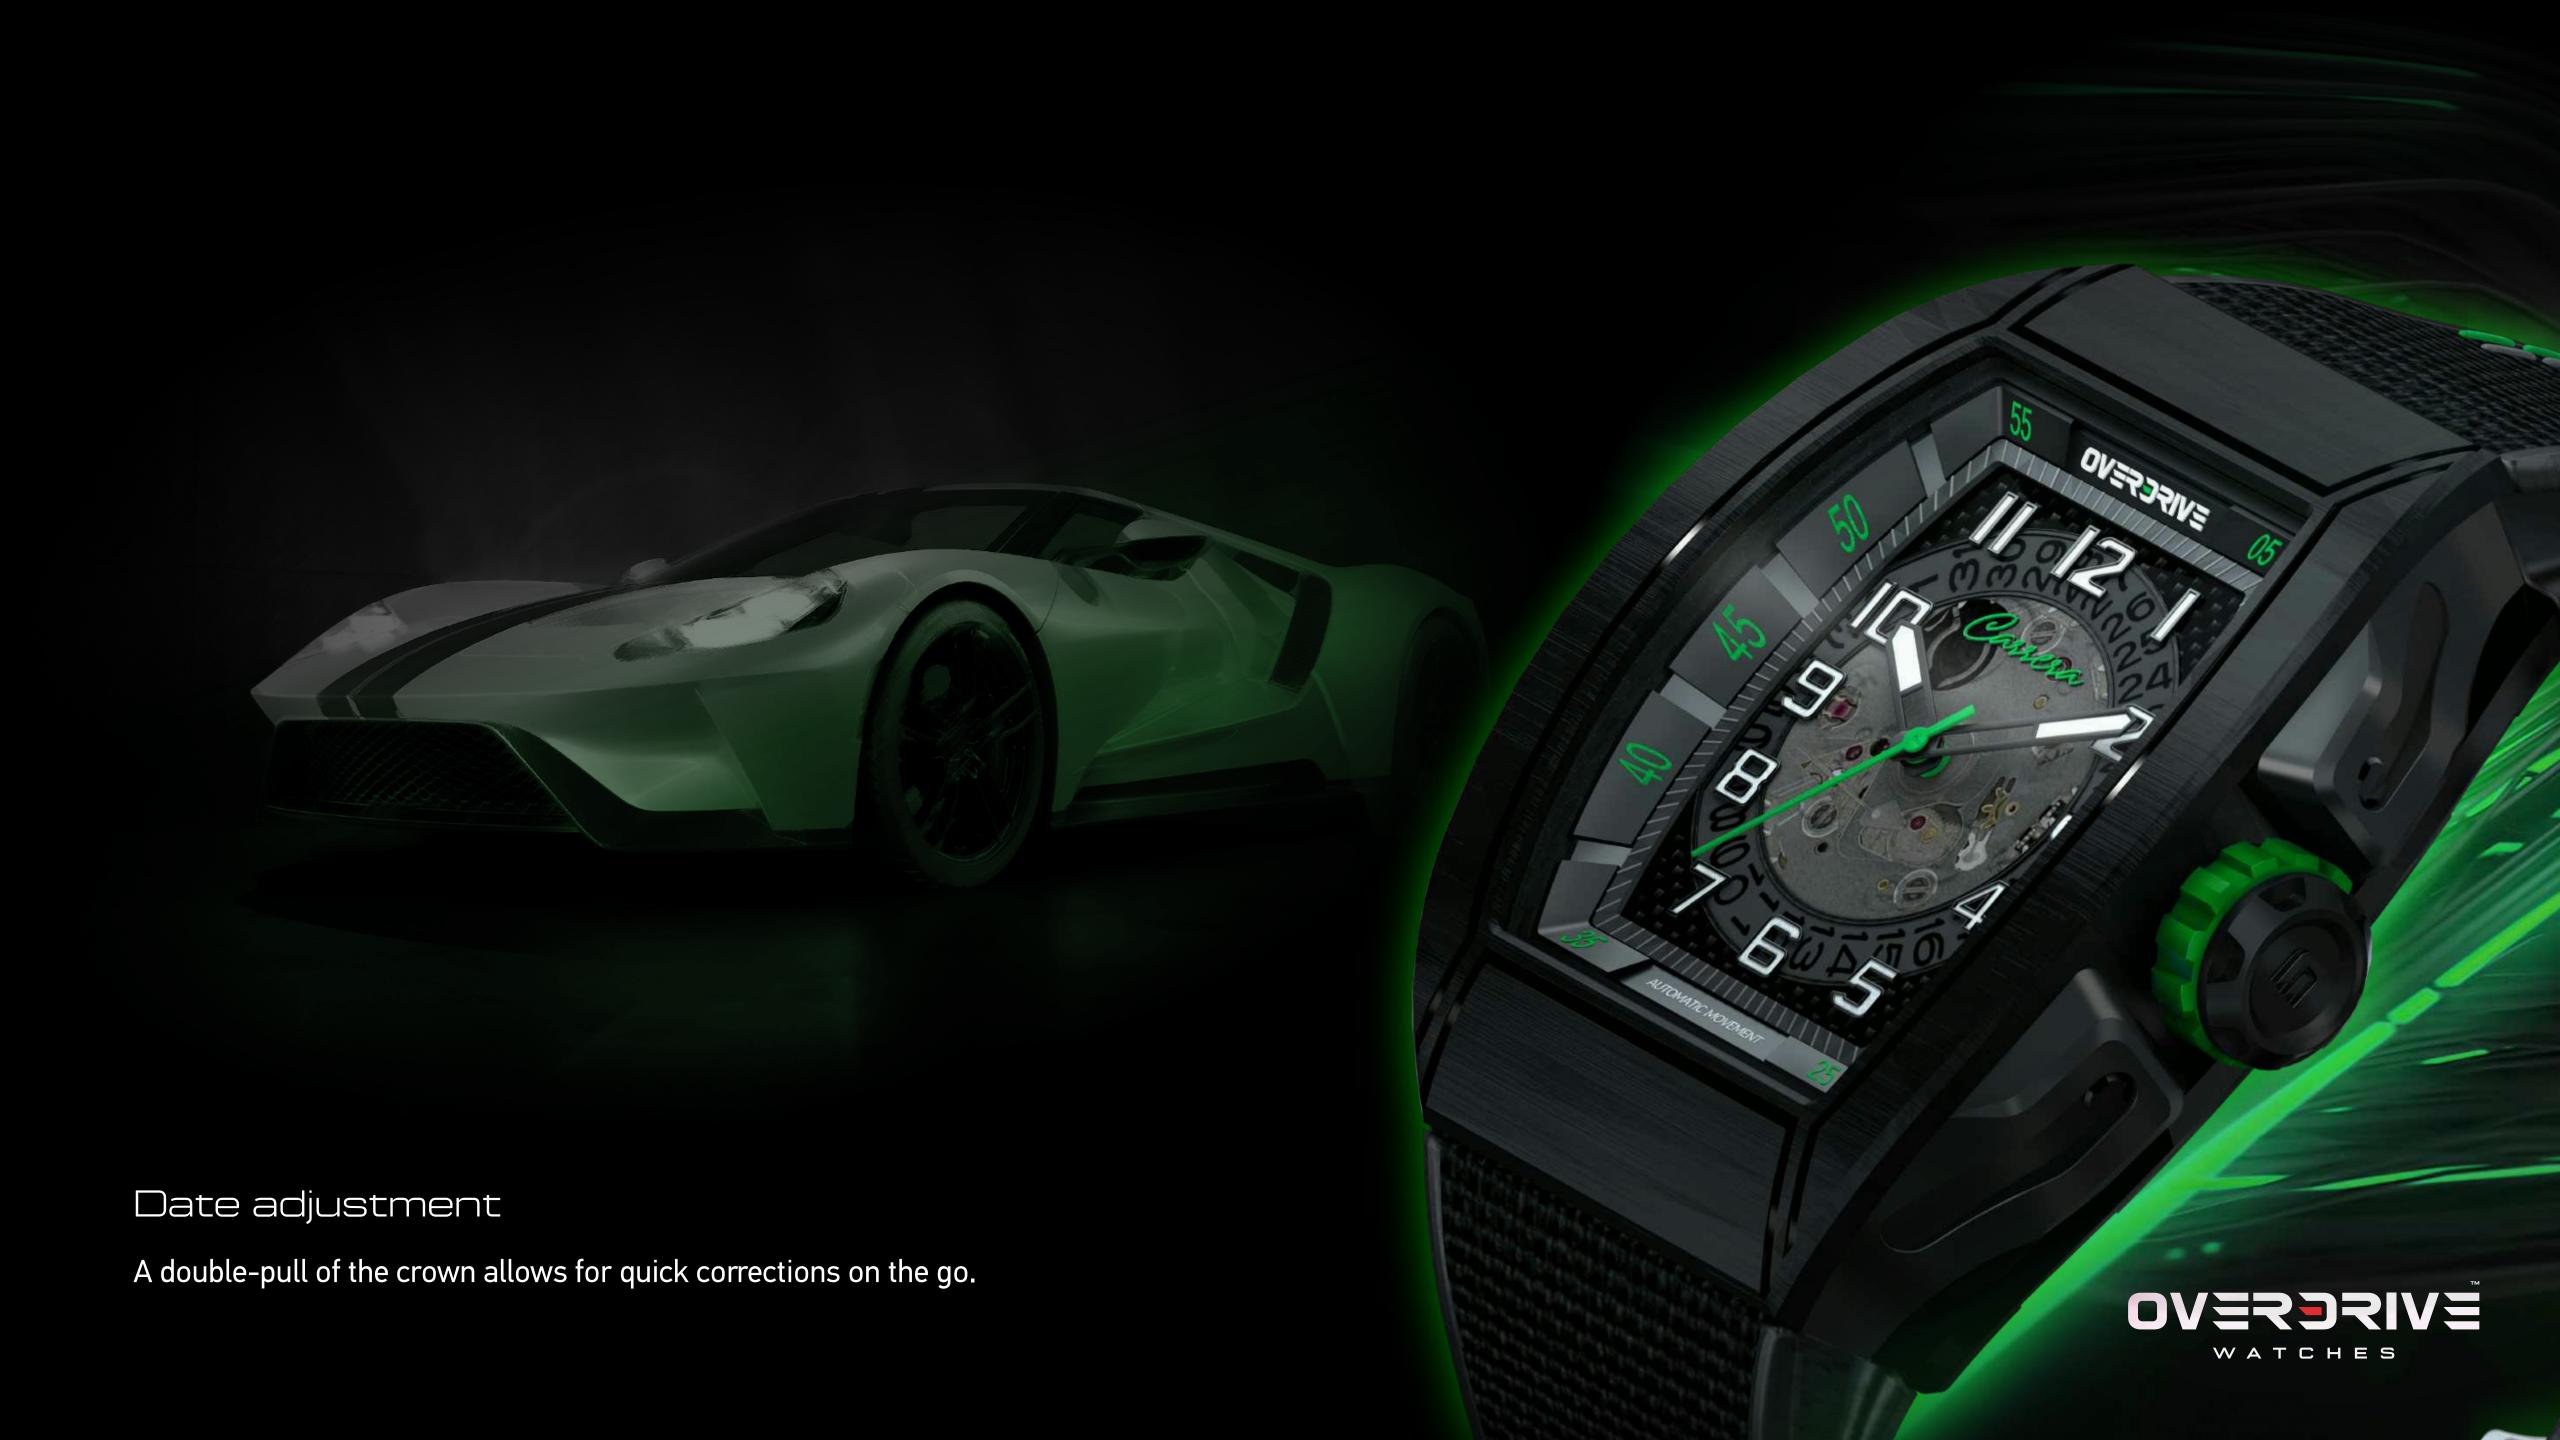

### The self-winding skeleton mechanism

A windable, movement with 41 hours of reserve power and a hacking function to ensure greater accuracy.

### Skeleton Dial

Peer into the inner workings of this magnificent movement which also features a date function.