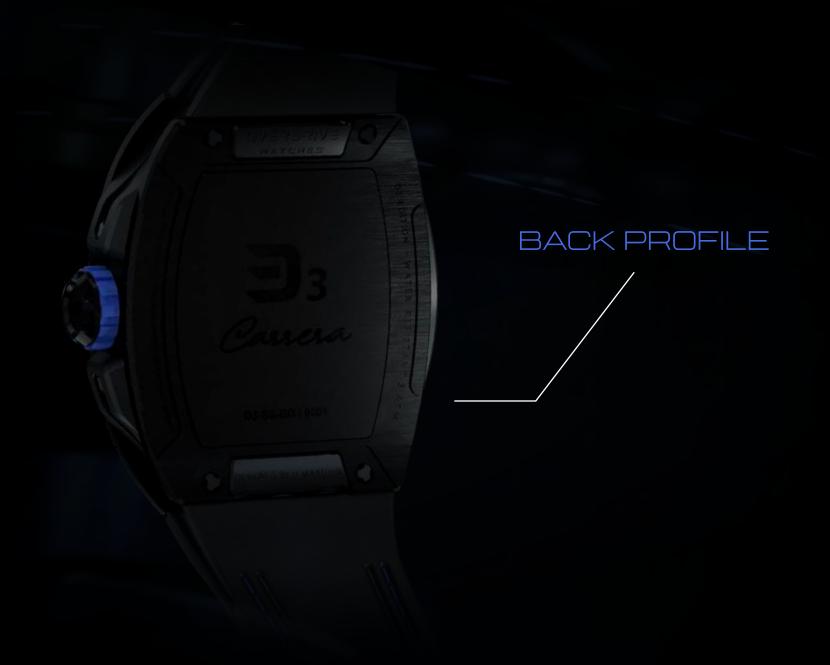

Designed for Life.

WWW.OVERDRIVEWATCHES.COM

### Overdrive Carrera

The Overdrive Carrera D3 edition is a statement watch that stands out in any environment. Bold hues merge with world-class materials to deliver the perfect balance of style and durability.

# 

Inspired by performance

Available in a range of dynamic tones, each variant is inspired by traditional racing colors that have dominated motorsports for over a century.



### The self-winding skeleton mechanism

A windable, movement with 41 hours of reserve power and a hacking function to ensure greater accuracy.





### Night Mode

Photo-luminous accents illuminate the two primary hands of this watch face.







### FRONT VIEW







### SEIKO NH35A

A windable, movement with 41 hours of reserve power and a hacking function to ensure greater accuracy.

### SAPPHIRE GLASS

Overdrive's
anti-reflective sapphire
crystal lens provides a
scratchproof and
lifelong window into the
heart of the watch.

### STAINLESS STEEL









### FRONT VIEW

OVERDRIVE







### SEIKO NH35A

A reliable automatic movement with 24 jewels and 41 hours of reserve power.

### SAPPHIRE GLASS

Overdrive's
anti-reflective sapphire
crystal lens provides a
scratchproof and
lifelong window into the
heart of the watch.

### STAINLESS STEEL











### FRONT VIEW







### SEIKO NH35A

A windable, movement with 41 hours of reserve power and a hacking function to ensure greater accuracy.

### SAPPHIRE GLASS

Overdrive's
anti-reflective sapphire
cr