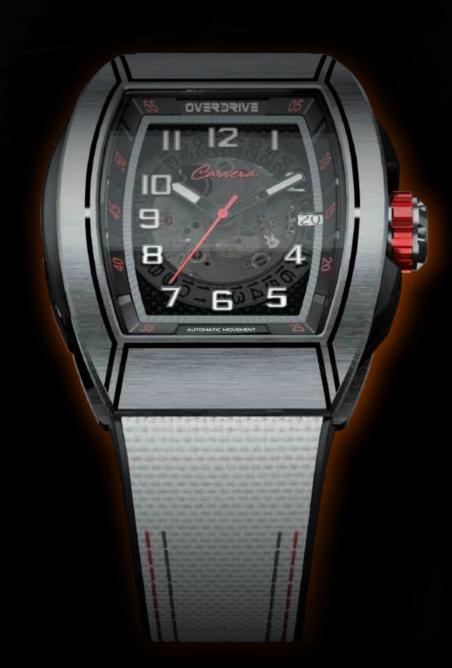

### Skeleton Dial

Peer into the inner workings of this magnificent movement which also features a date function.