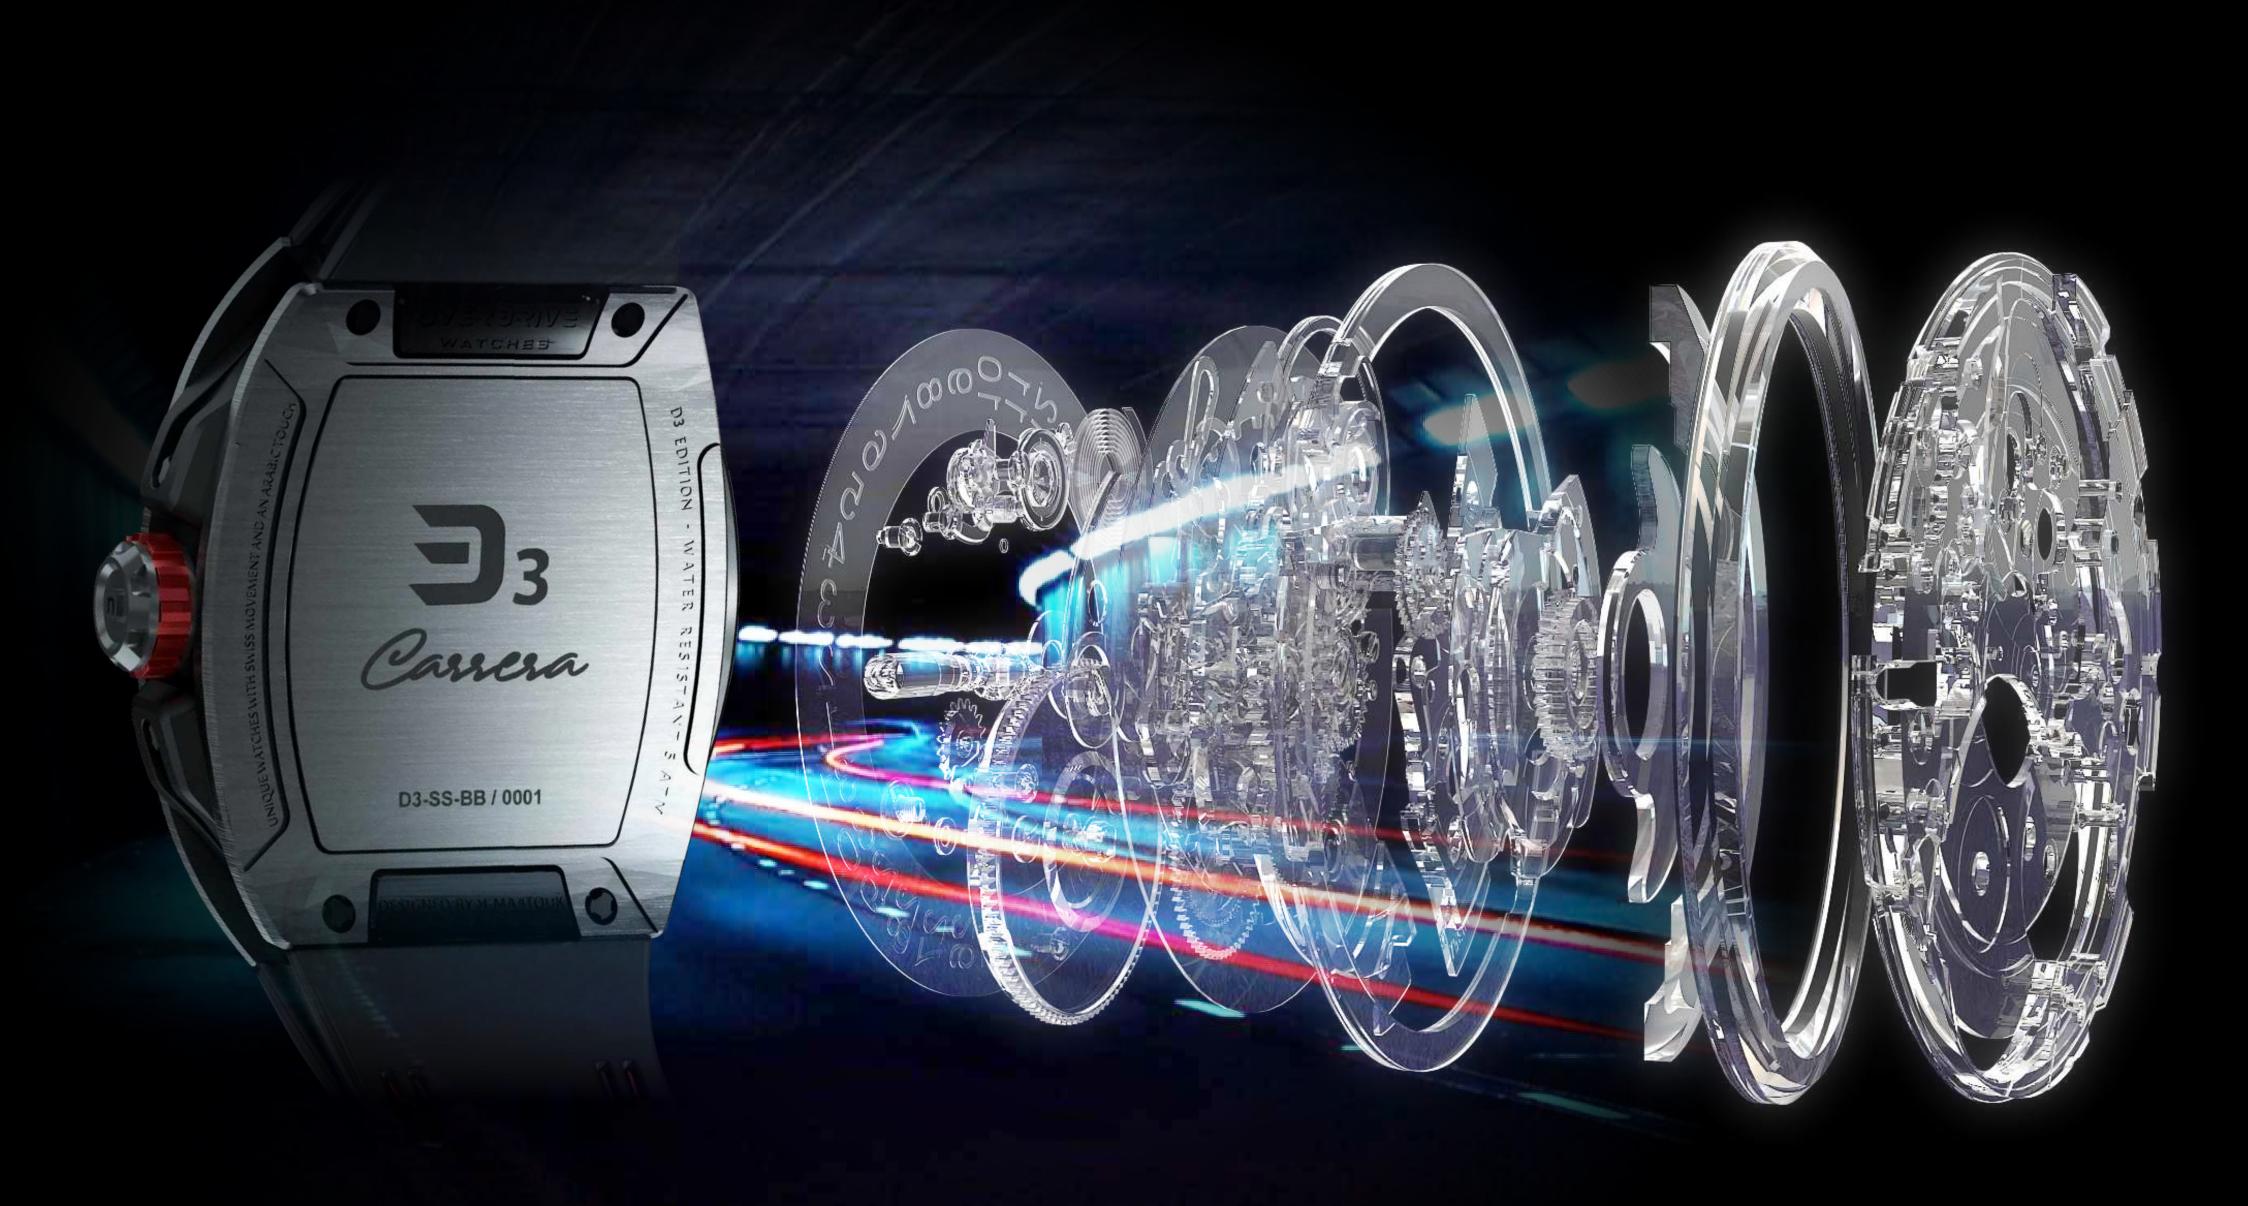

### The self-winding skeleton mechanism

A windable, movement with 41 hours of reserve power and a hacking function to ensure greater accuracy.

### SEIKO NH35A

A windable, movement with 41 hours of reserve power and a hacking function to ensure greater accuracy.

### Skeleton Dial

Peer into the inner workings of this magnificent movement which also features a date function.