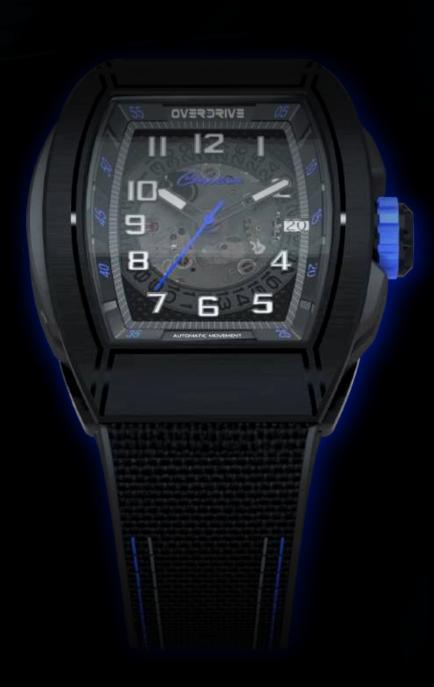

### Night Mode

Photo-luminous accents illuminate the two primary hands of this watch face.

### Skeleton Dial

Peer into the inner workings of this magnificent movement which also features a date function.