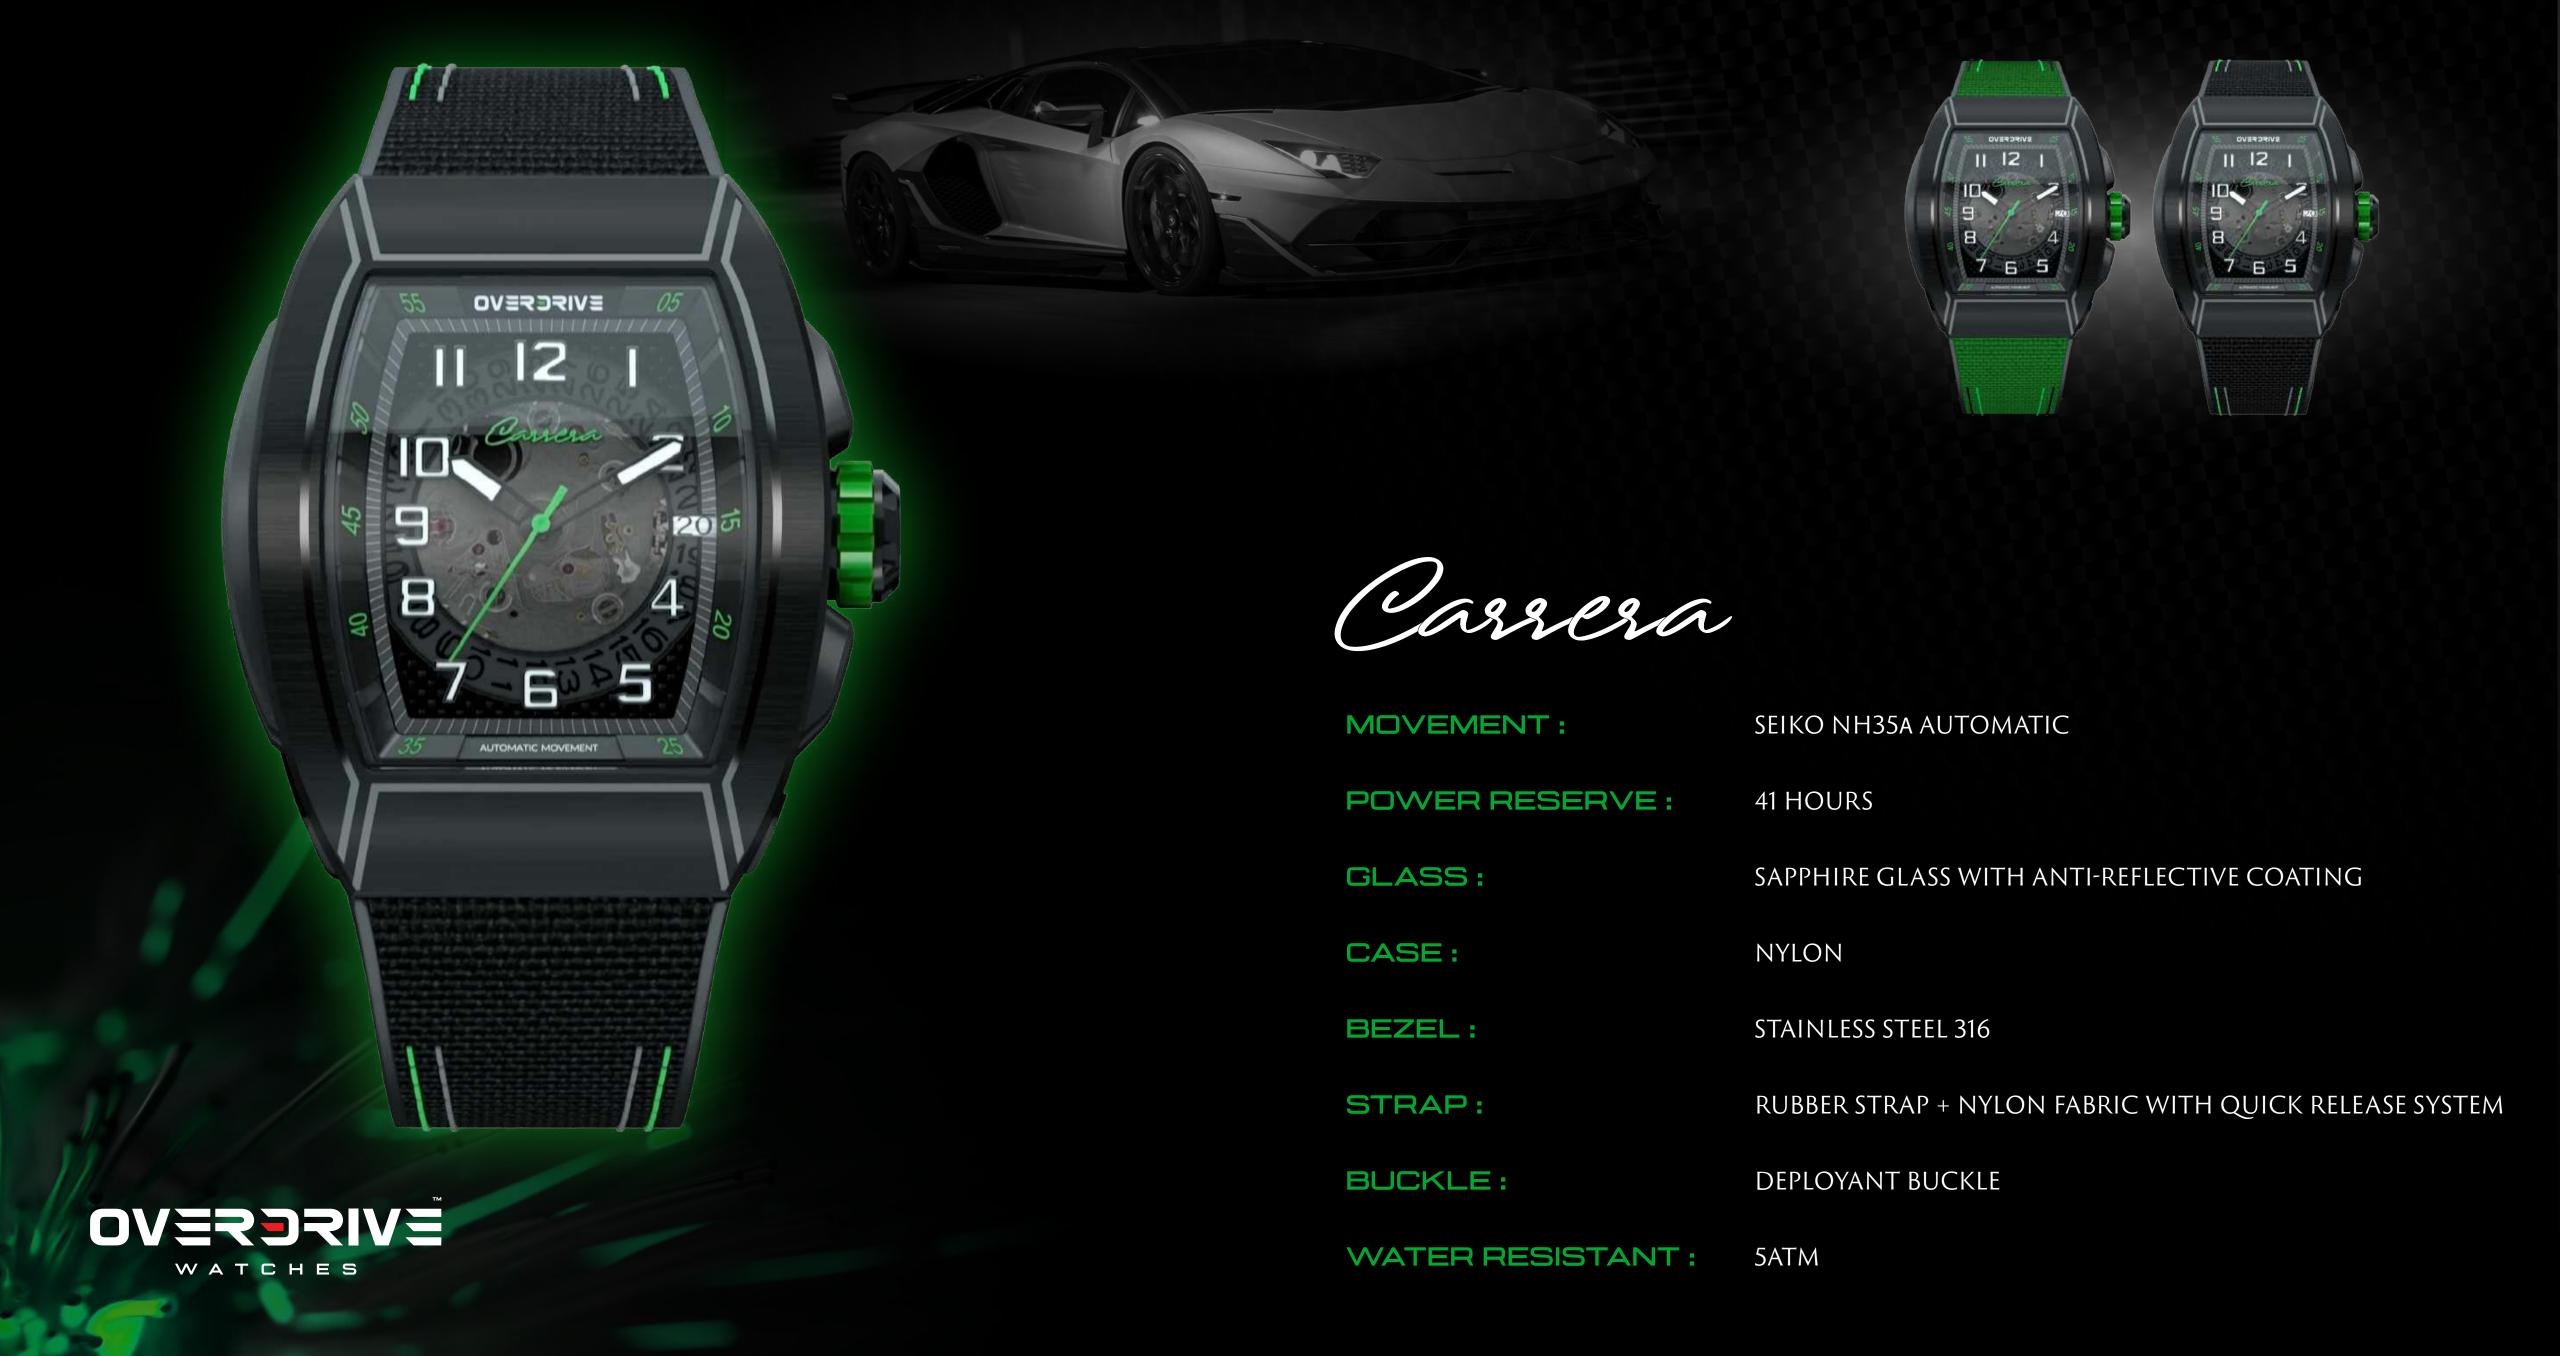

### The self-winding skeleton mechanism

A windable, movement with 41 hours of reserve power and a hacking function to ensure greater accuracy.

### SEIKO NH35A

A windable, movement with 41 hours of reserve power and a hacking function to ensure greater accuracy.

### SAPPHIRE GLASS

Overdrive's
anti-reflective sapphire
crystal lens provides a
scratchproof and
lifelong window into the
heart of the watch.

### STAINLESS STEEL

### STAINLESS STEEL

Carrera

AVAILABLE STRAP COLOURS

The collection features a range of optional replacement straps, interchangeable in seconds using our new quick-release strap mechanism.