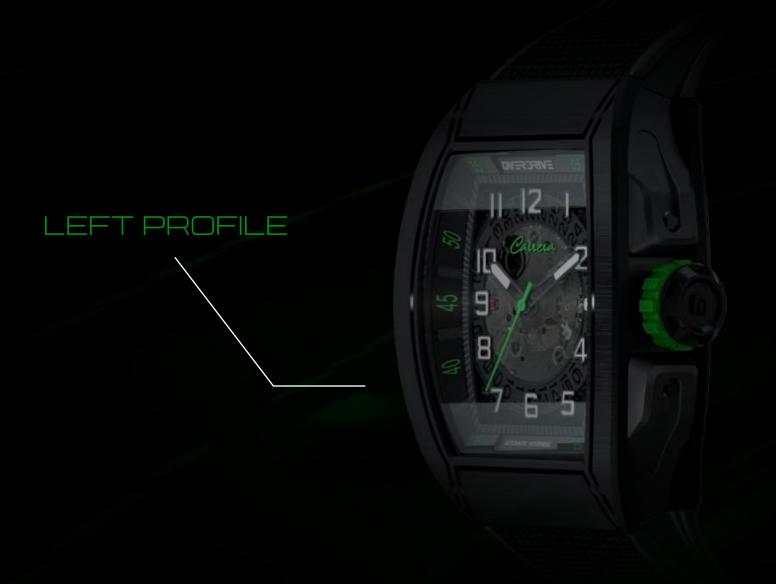

### FRONT VIEW

### SAPPHIRE GLASS

Overdrive's
anti-reflective sapphire
crystal lens provides a
scratchproof and
lifelong window into the
heart of the watch.