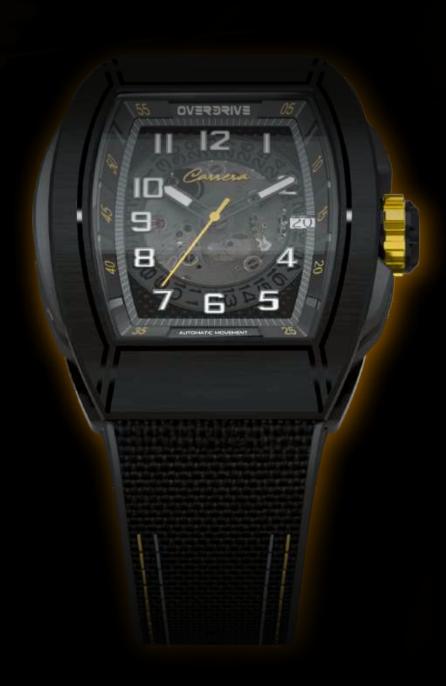

### Skeleton Dial

Peer into the inner workings of this magnificent movement which also features a date function.

### The self-winding skeleton mechanism

A windable, movement with 41 hours of reserve power and a hacking function to ensure greater accuracy.