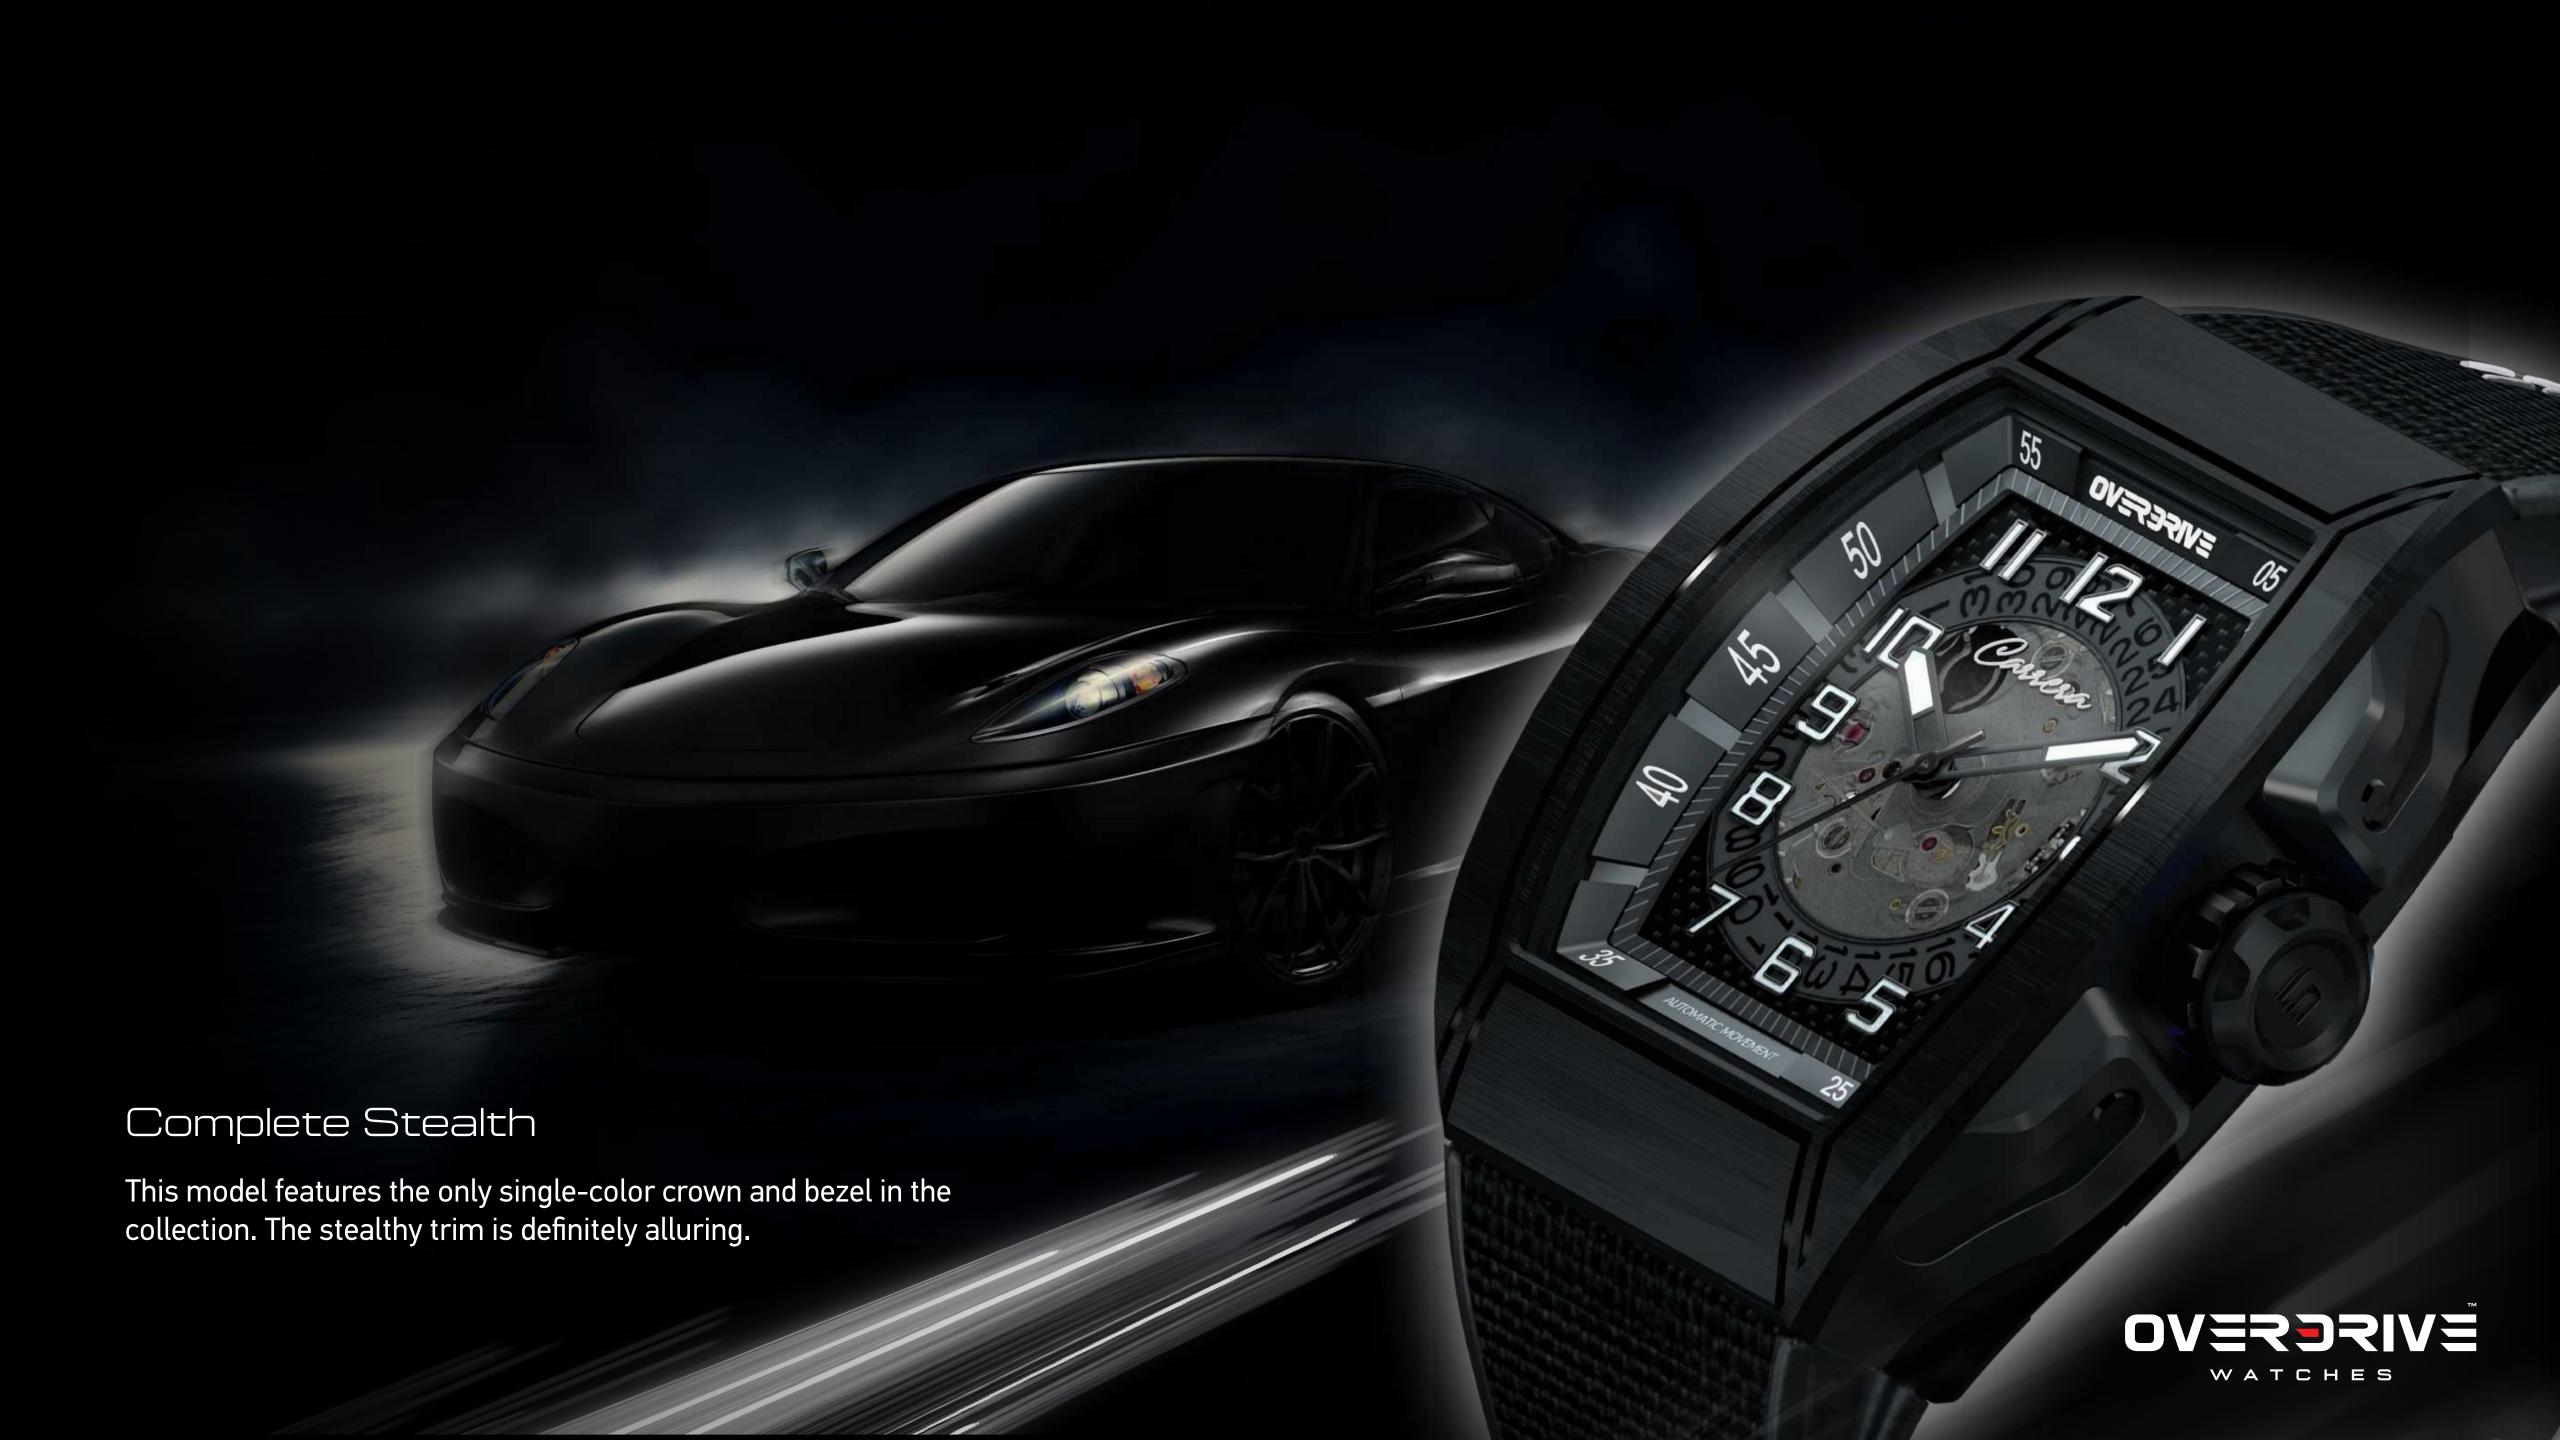

### Overdrive Carrera

The Overdrive Carrera D3 edition is a statement watch that stands out in any environment. Bold hues merge with world-class materials to deliver the perfect balance of style and durability.

# 

Inspired by performance

Available in a range of dynamic tones, each variant is inspired by traditional racing colors that have dominated motorsports for over a century.