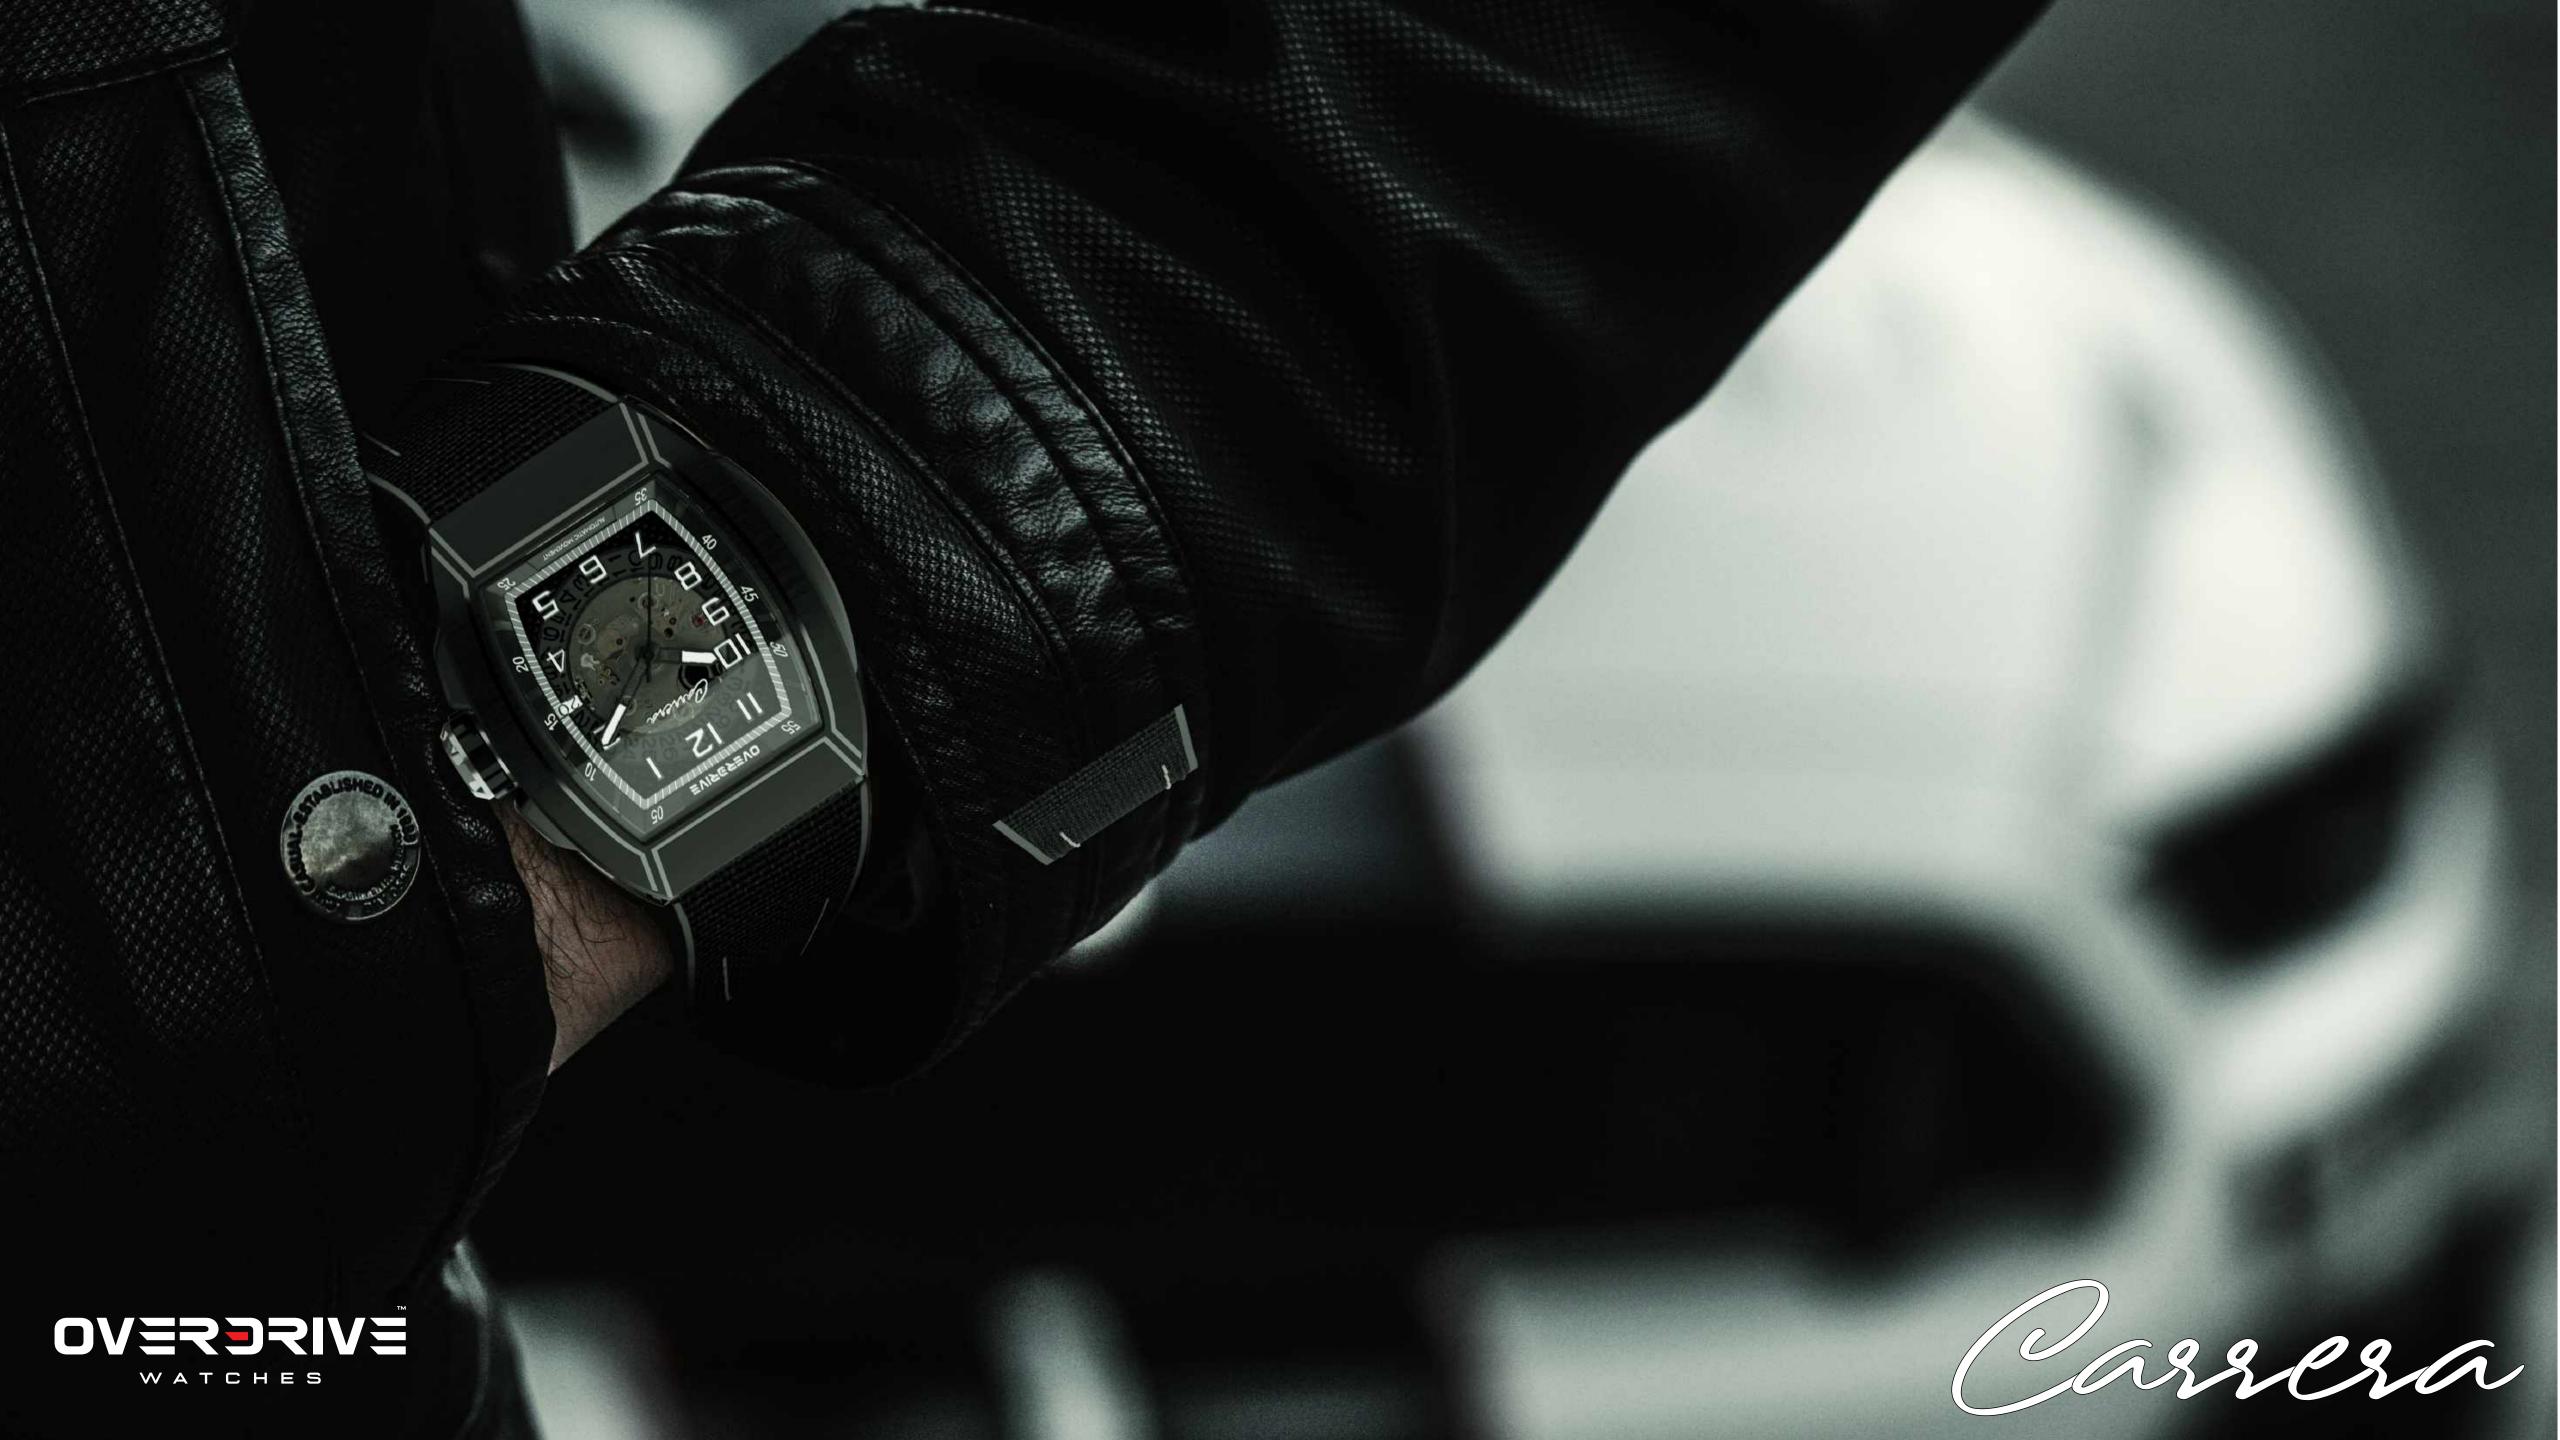

### Overdrive Carrera

The Overdrive Carrera D3 edition is a statement watch that stands out in any environment. Bold hues merge with world-class materials to deliver the perfect balance of style and durability.

### Skeleton Dial

Peer into the inner workings of this magnificent movement which also features a date function.