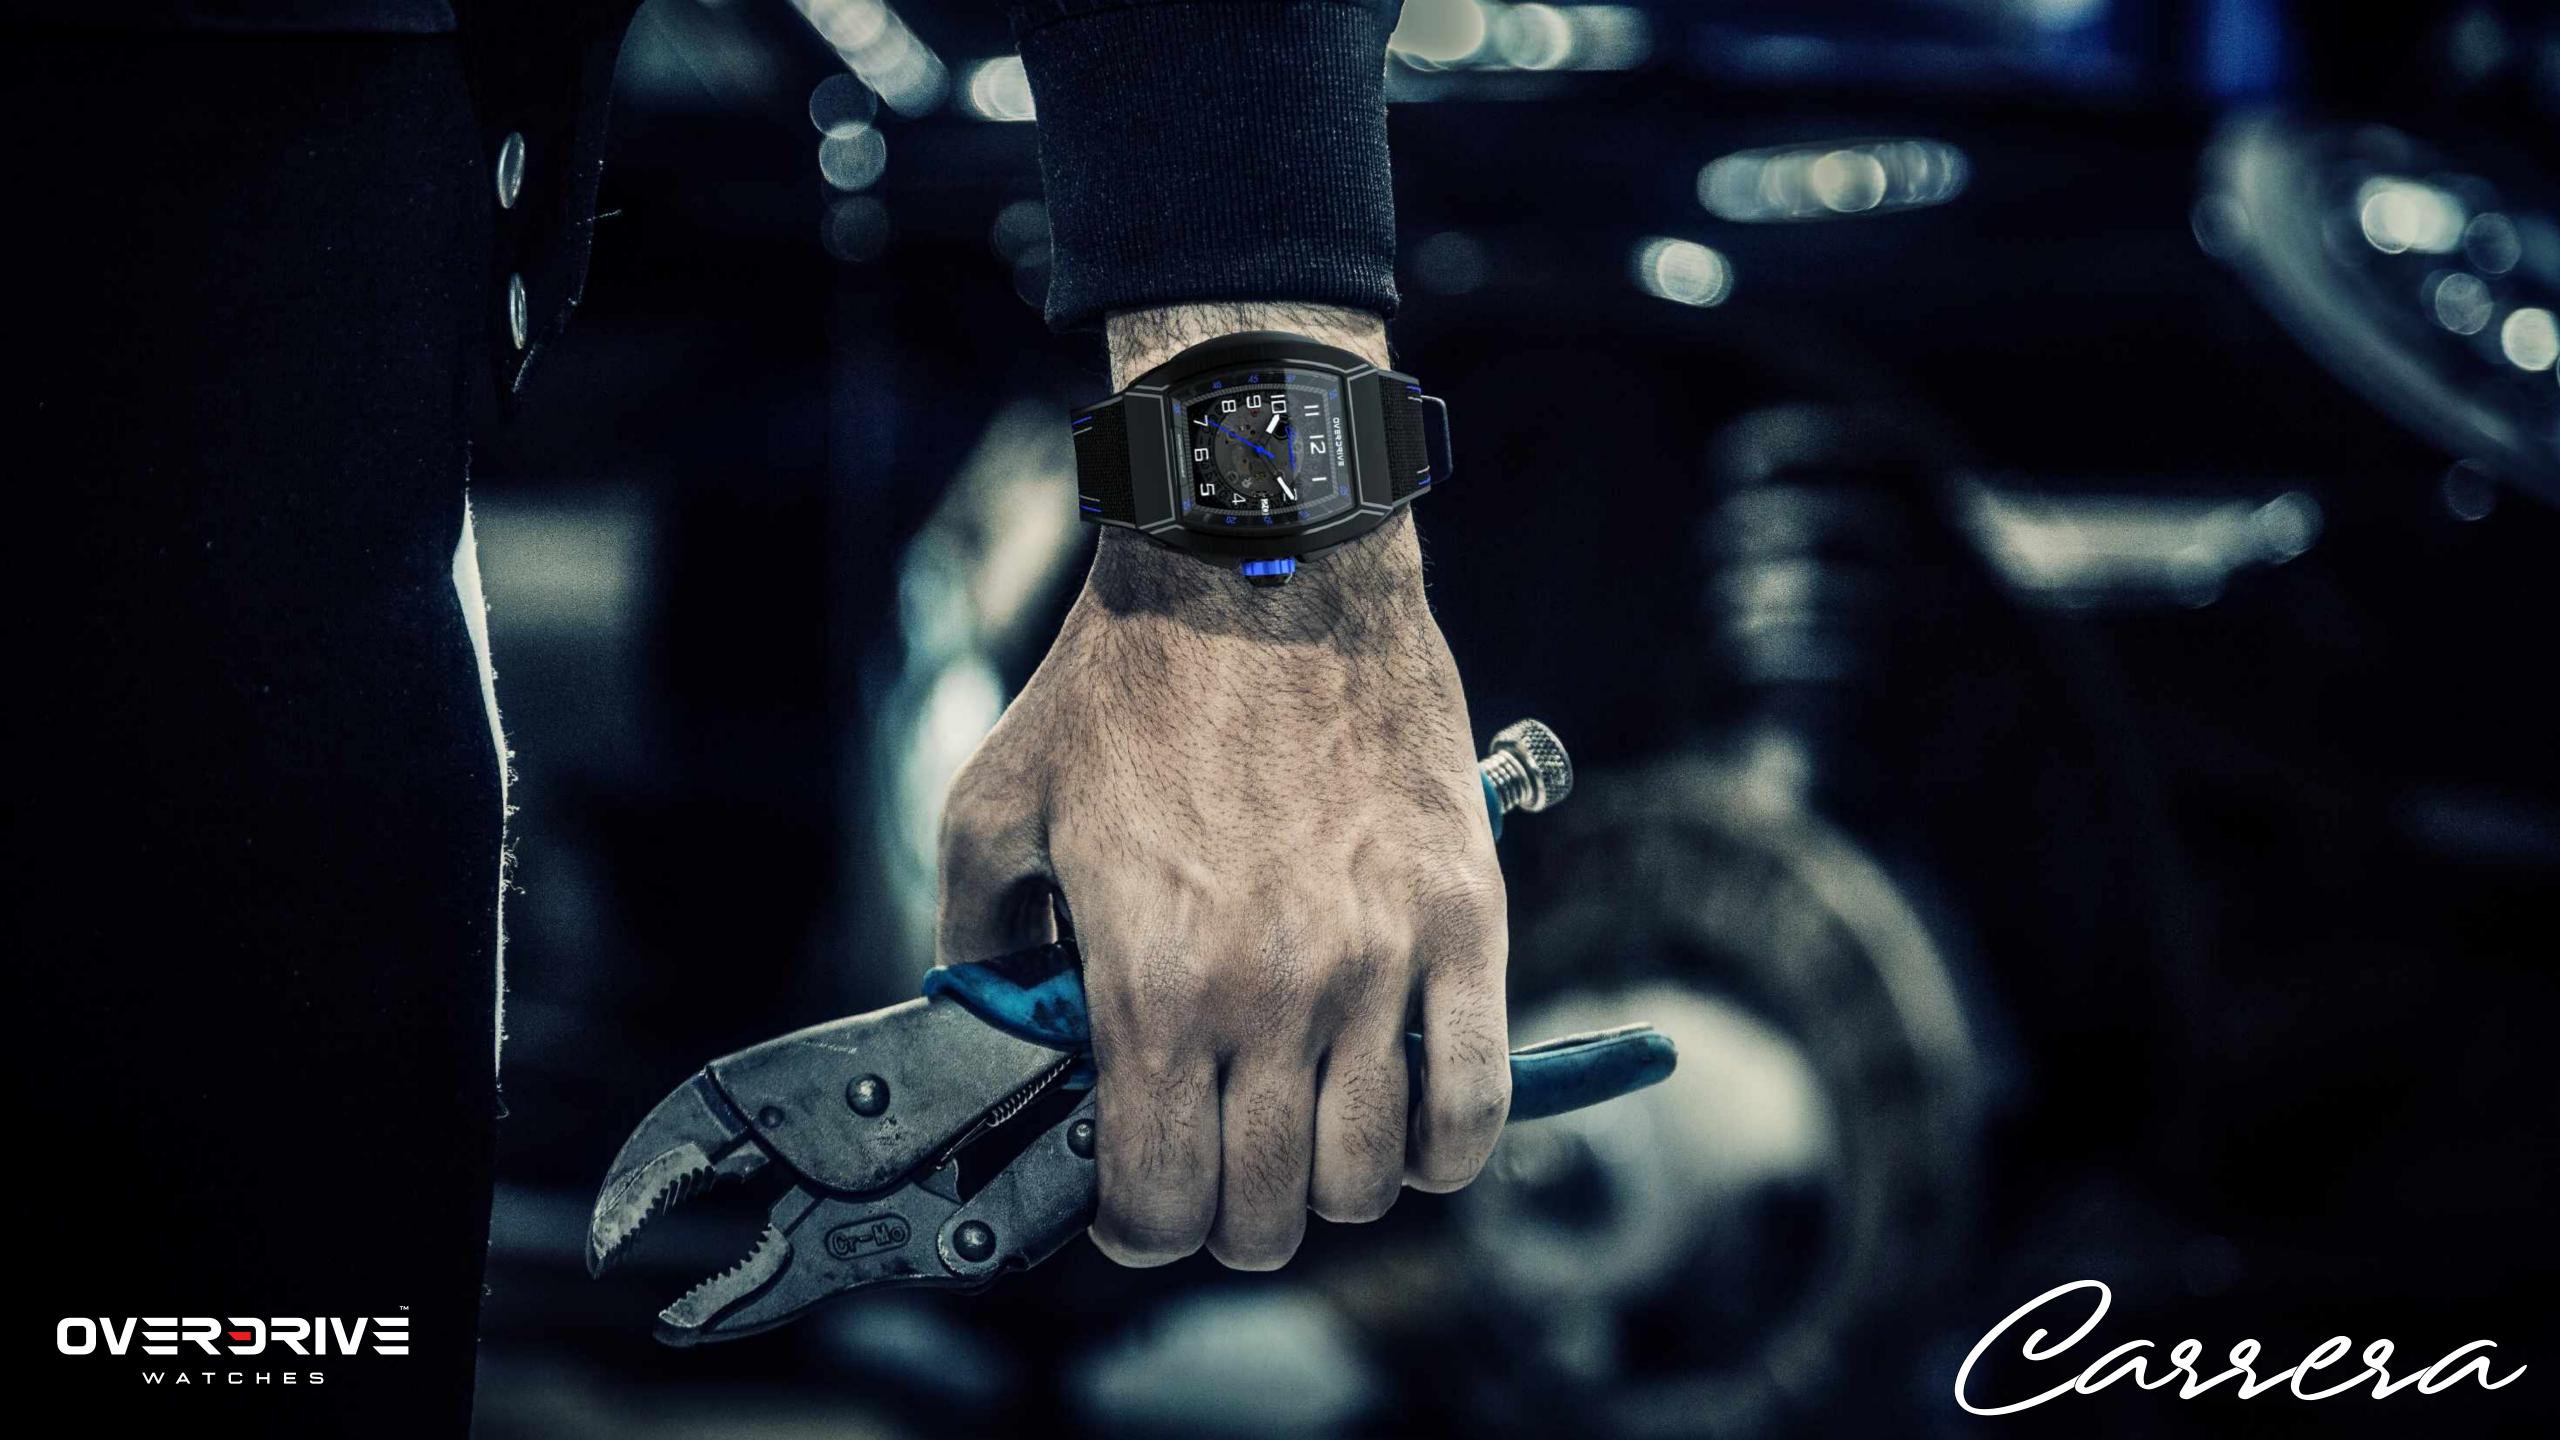

### Overdrive Carrera

The Overdrive Carrera D3 edition is a statement watch that stands out in any environment. Bold hues merge with world-class materials to deliver the perfect balance of style and durability.

# 

Inspired by performance

Available in a range of dynamic tones, each variant is inspired by traditional racing colors that have dominated motorsports for over a century.