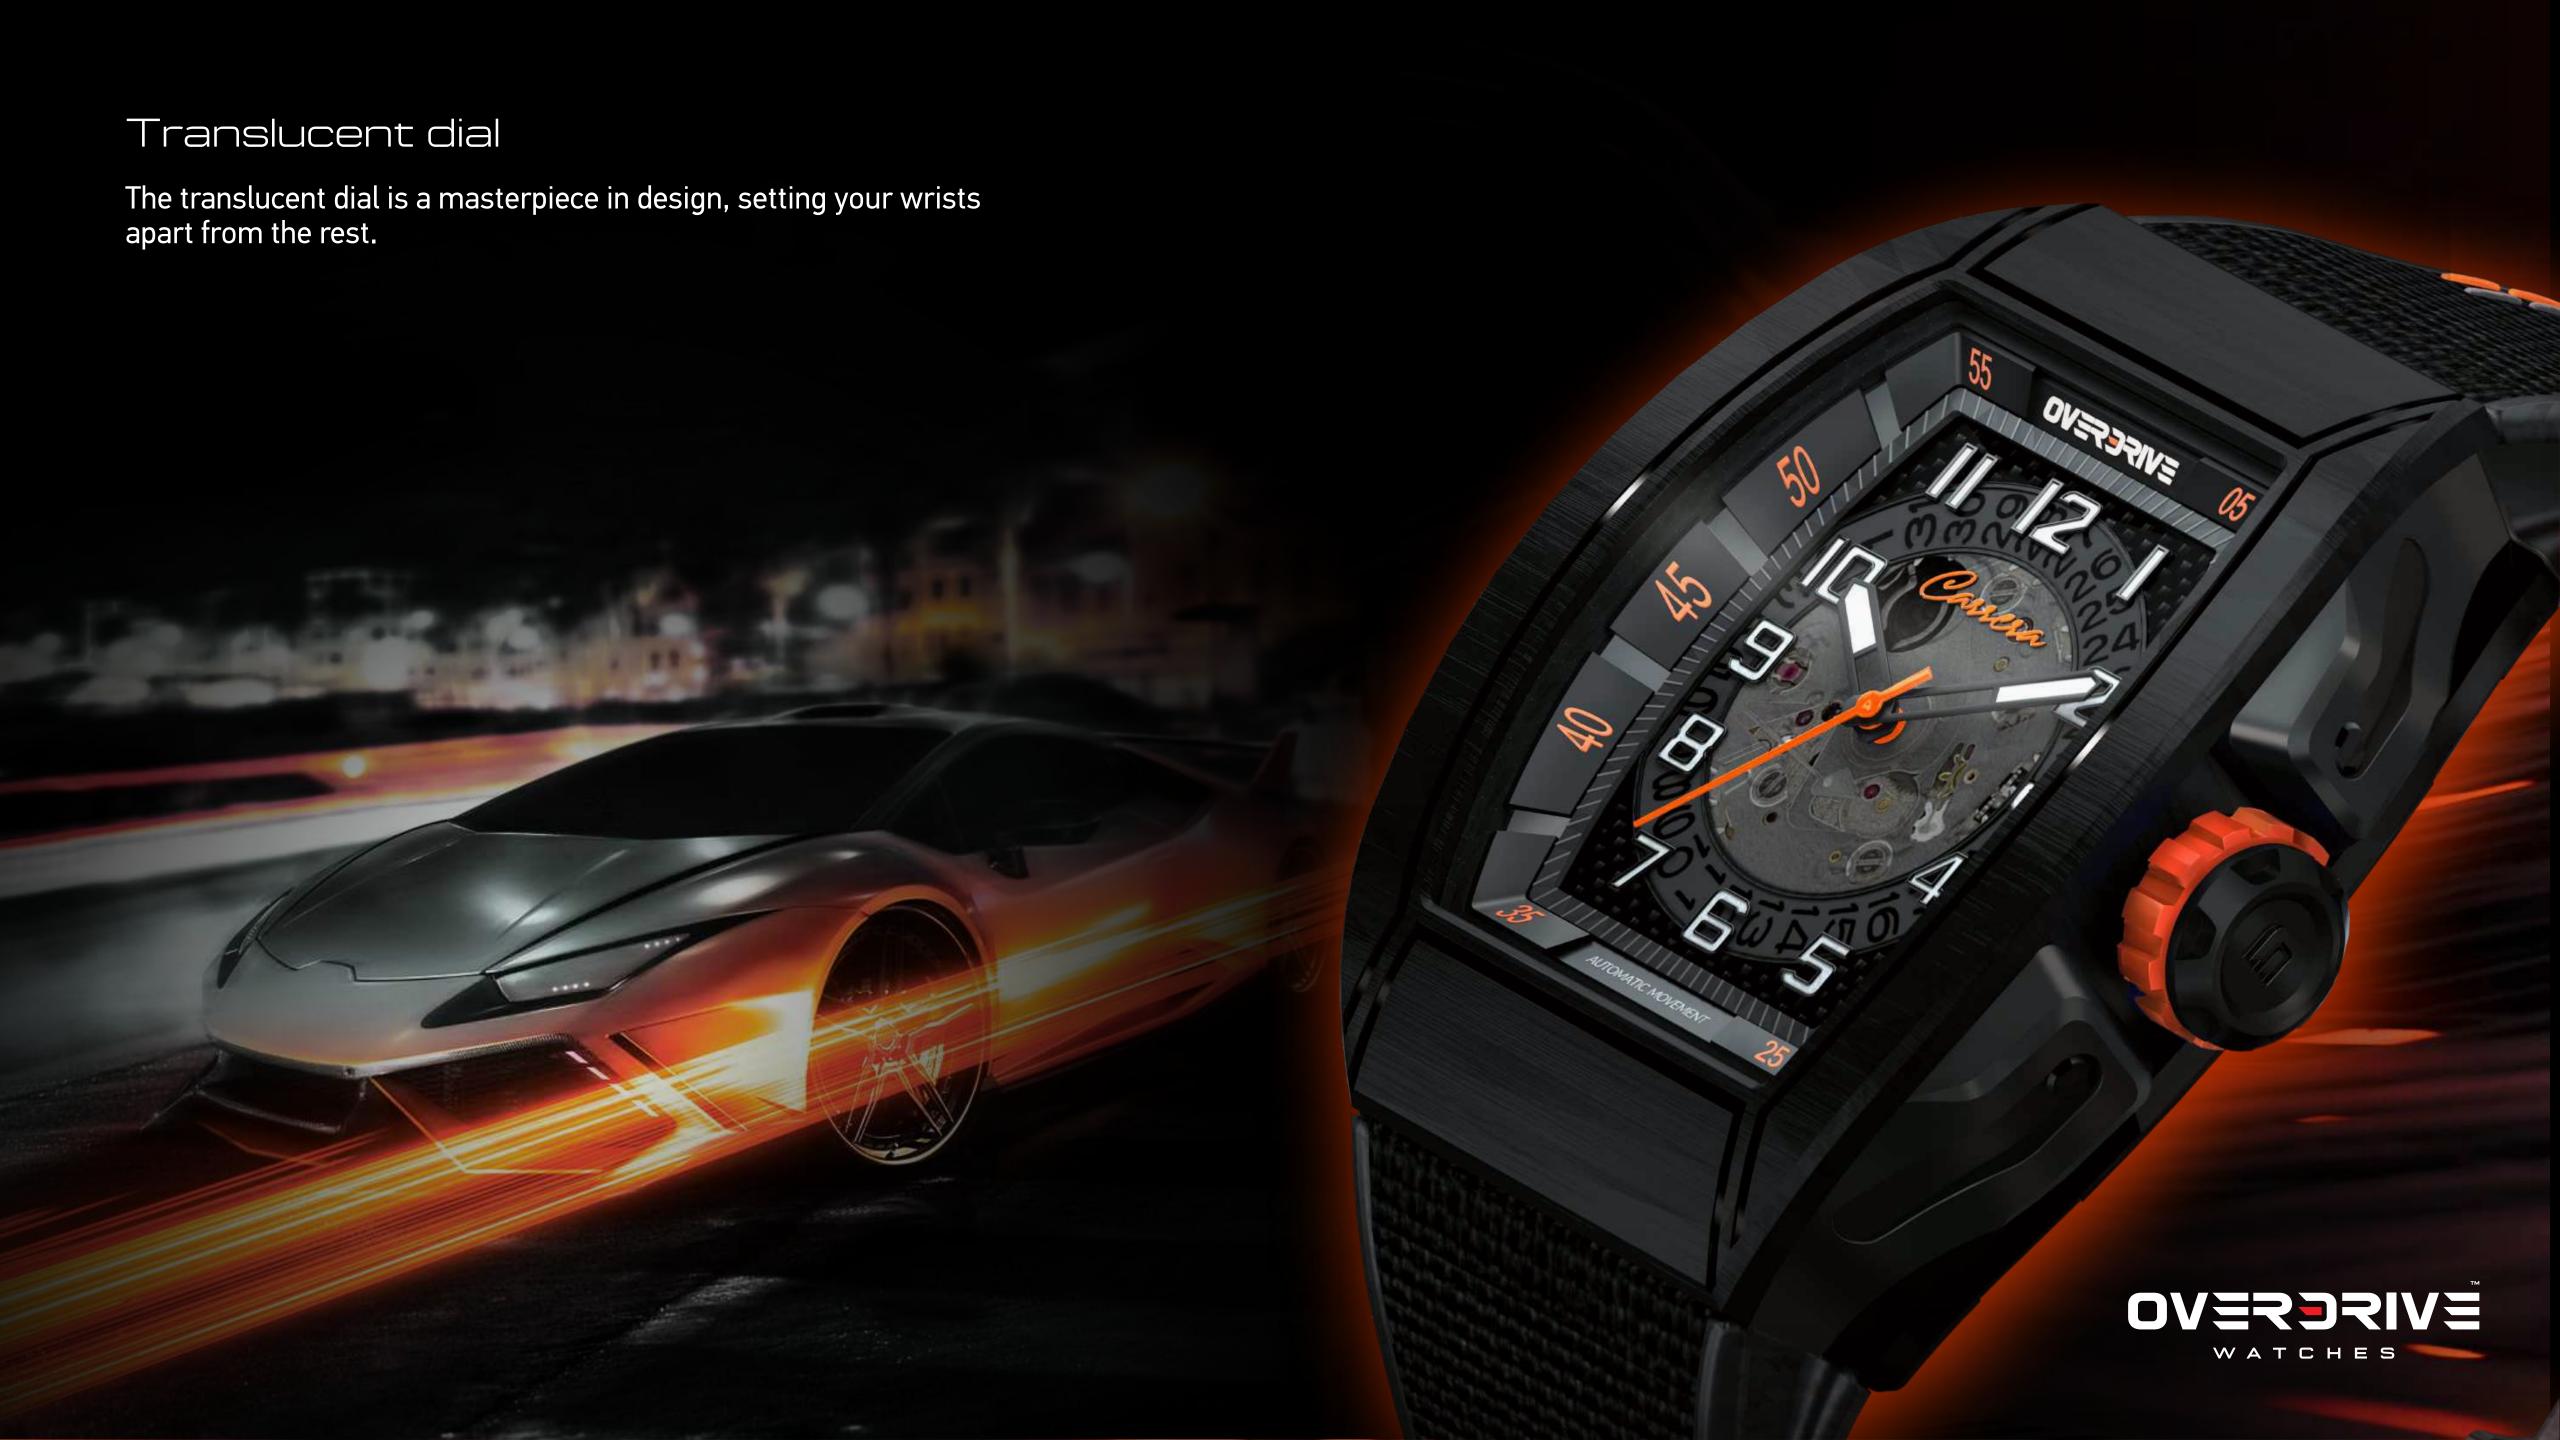

### Overdrive Carrera

The Overdrive Carrera D3 edition is a statement watch that stands out in any environment. Bold hues merge with world-class materials to deliver the perfect balance of style and durability.

# 

Inspired by performance

Available in a range of dynamic tones, each variant is inspired by traditional racing colors that have dominated motorsports for over a century.

### The self-winding skeleton mechanism

A windable, movement with 41 hours of reserve power and a hacking function to ensure greater accuracy.

### Night Mode

Photo-luminous accents illuminate the two primary hands of this watch face.