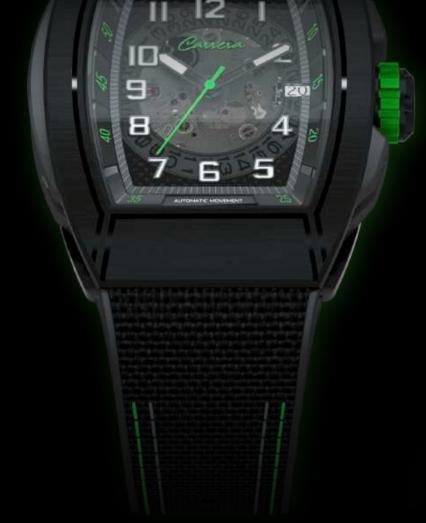

### Skeleton Dial

Peer into the inner workings of this magnificent movement which also features a date function.