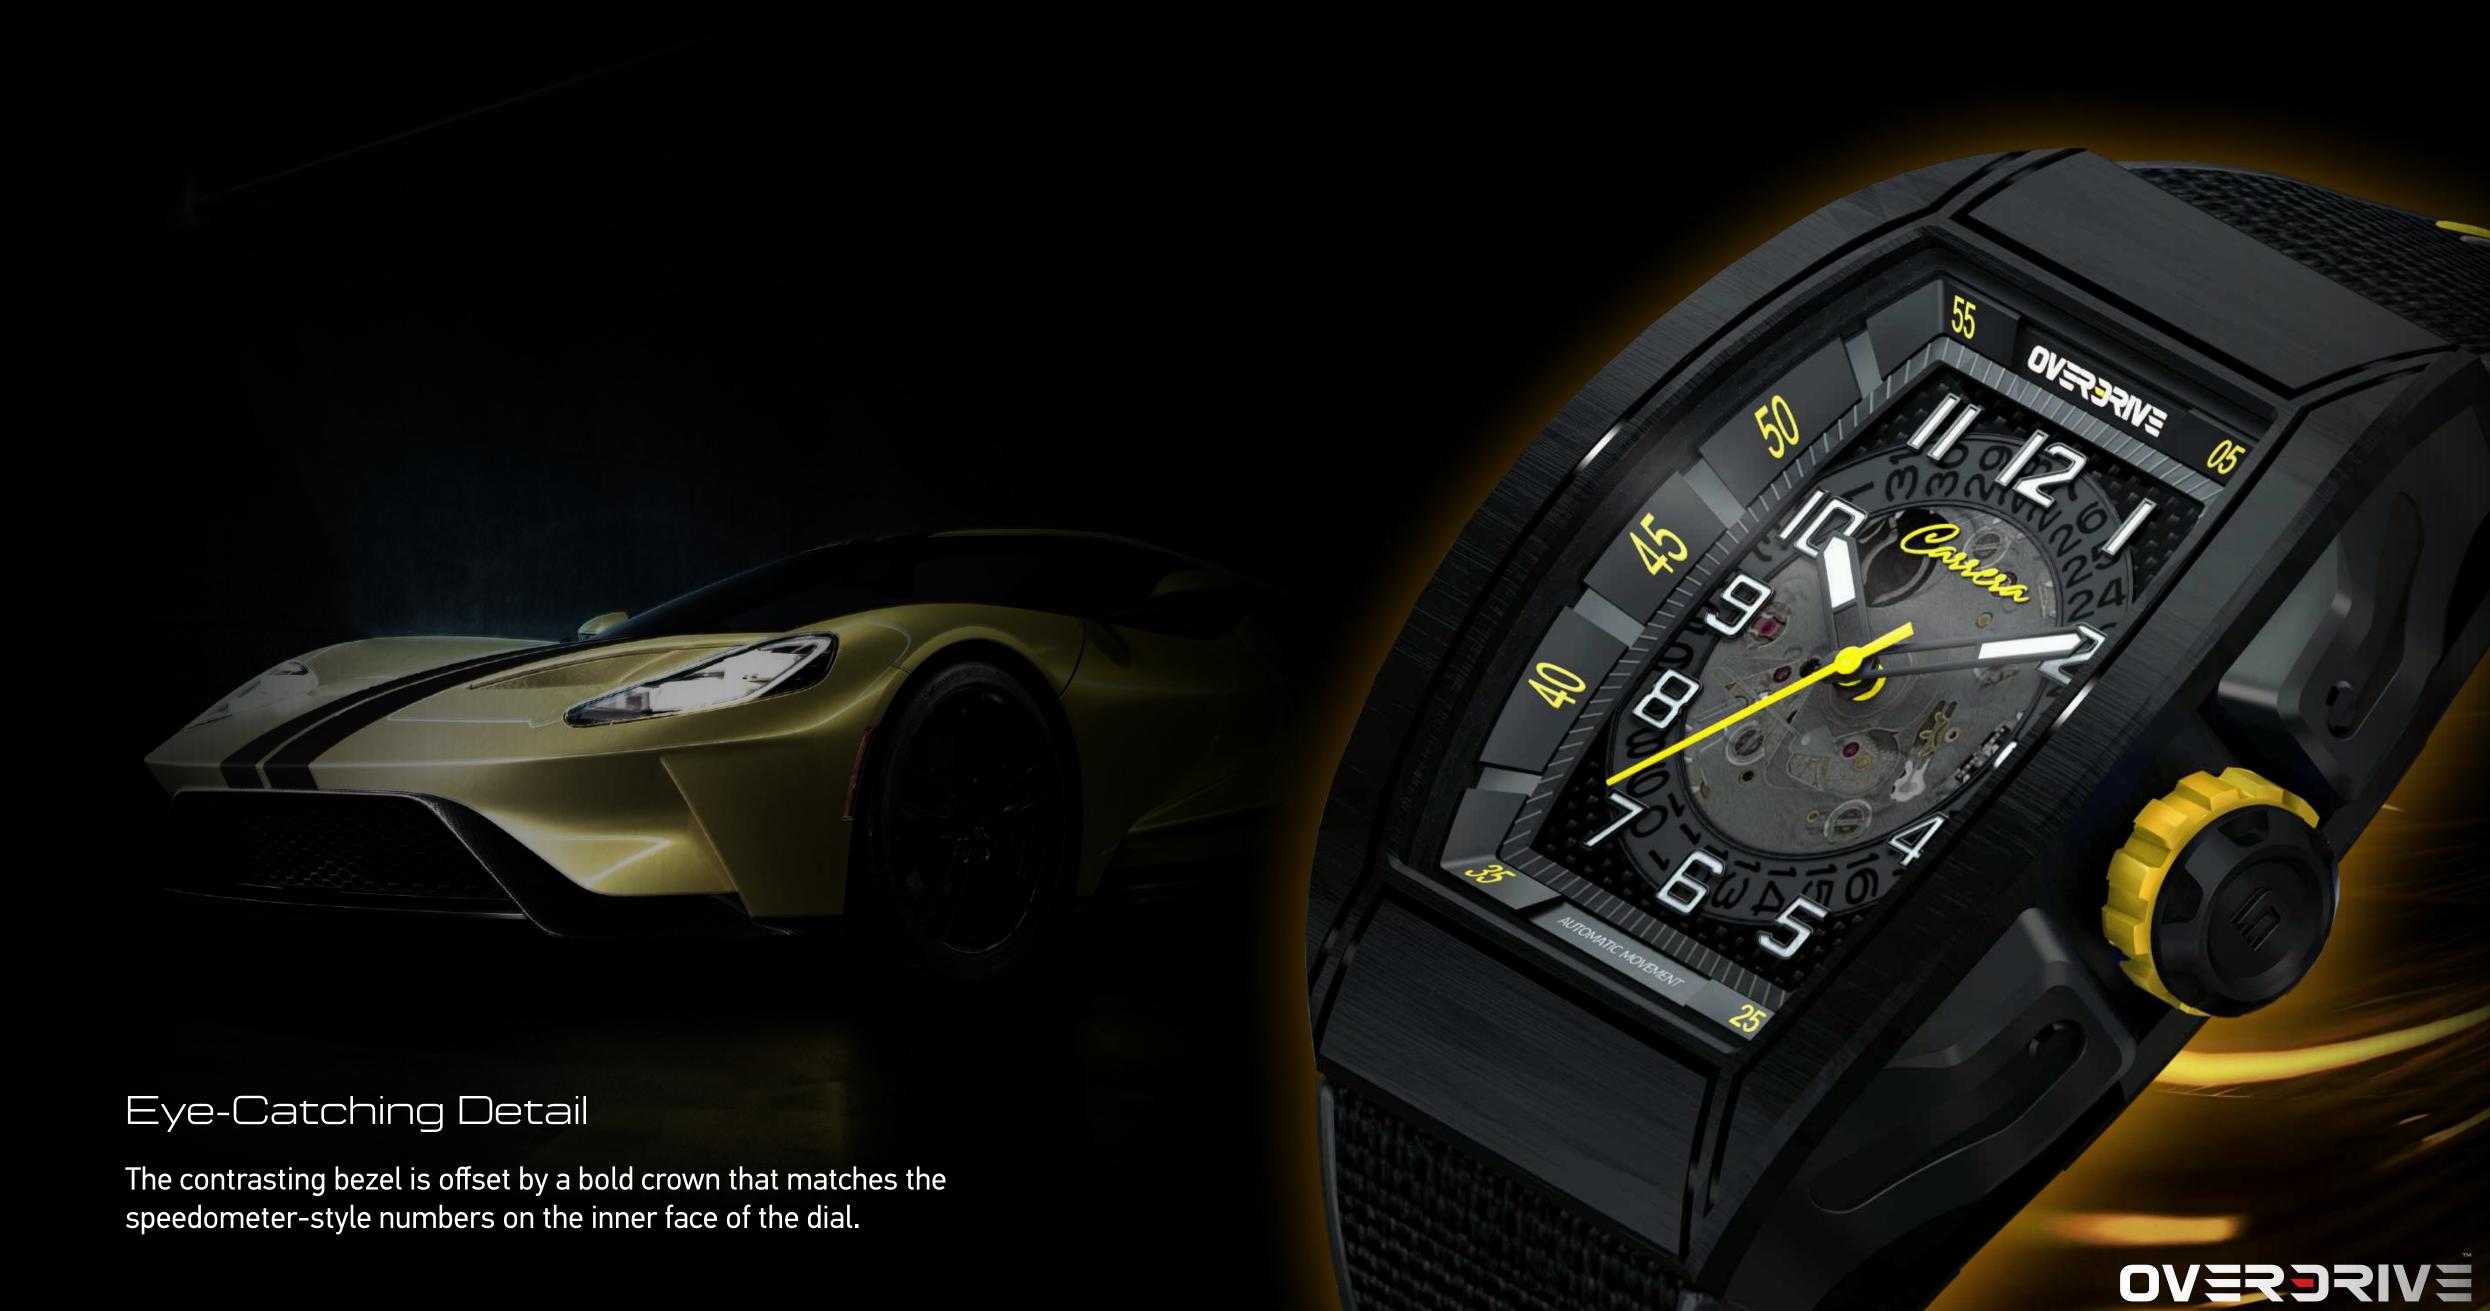

### Skeleton Dial

Peer into the inner workings of this magnificent movement which also features a date function.