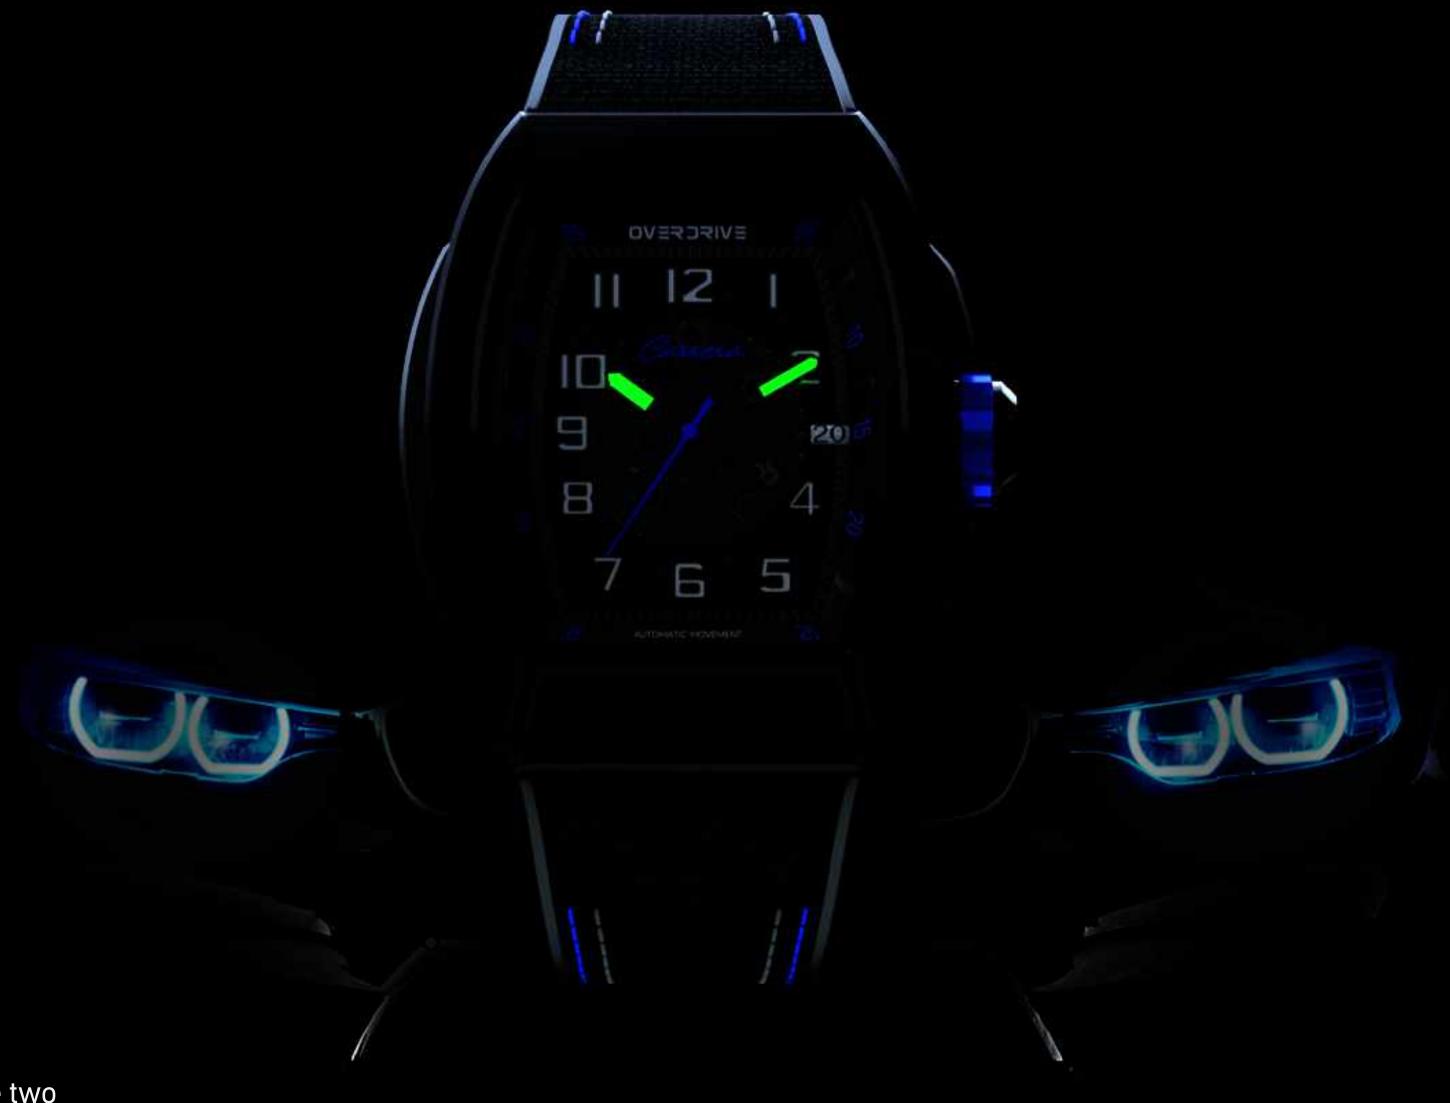

### Night Mode

Photo-luminous accents illuminate the two primary hands of this watch face.