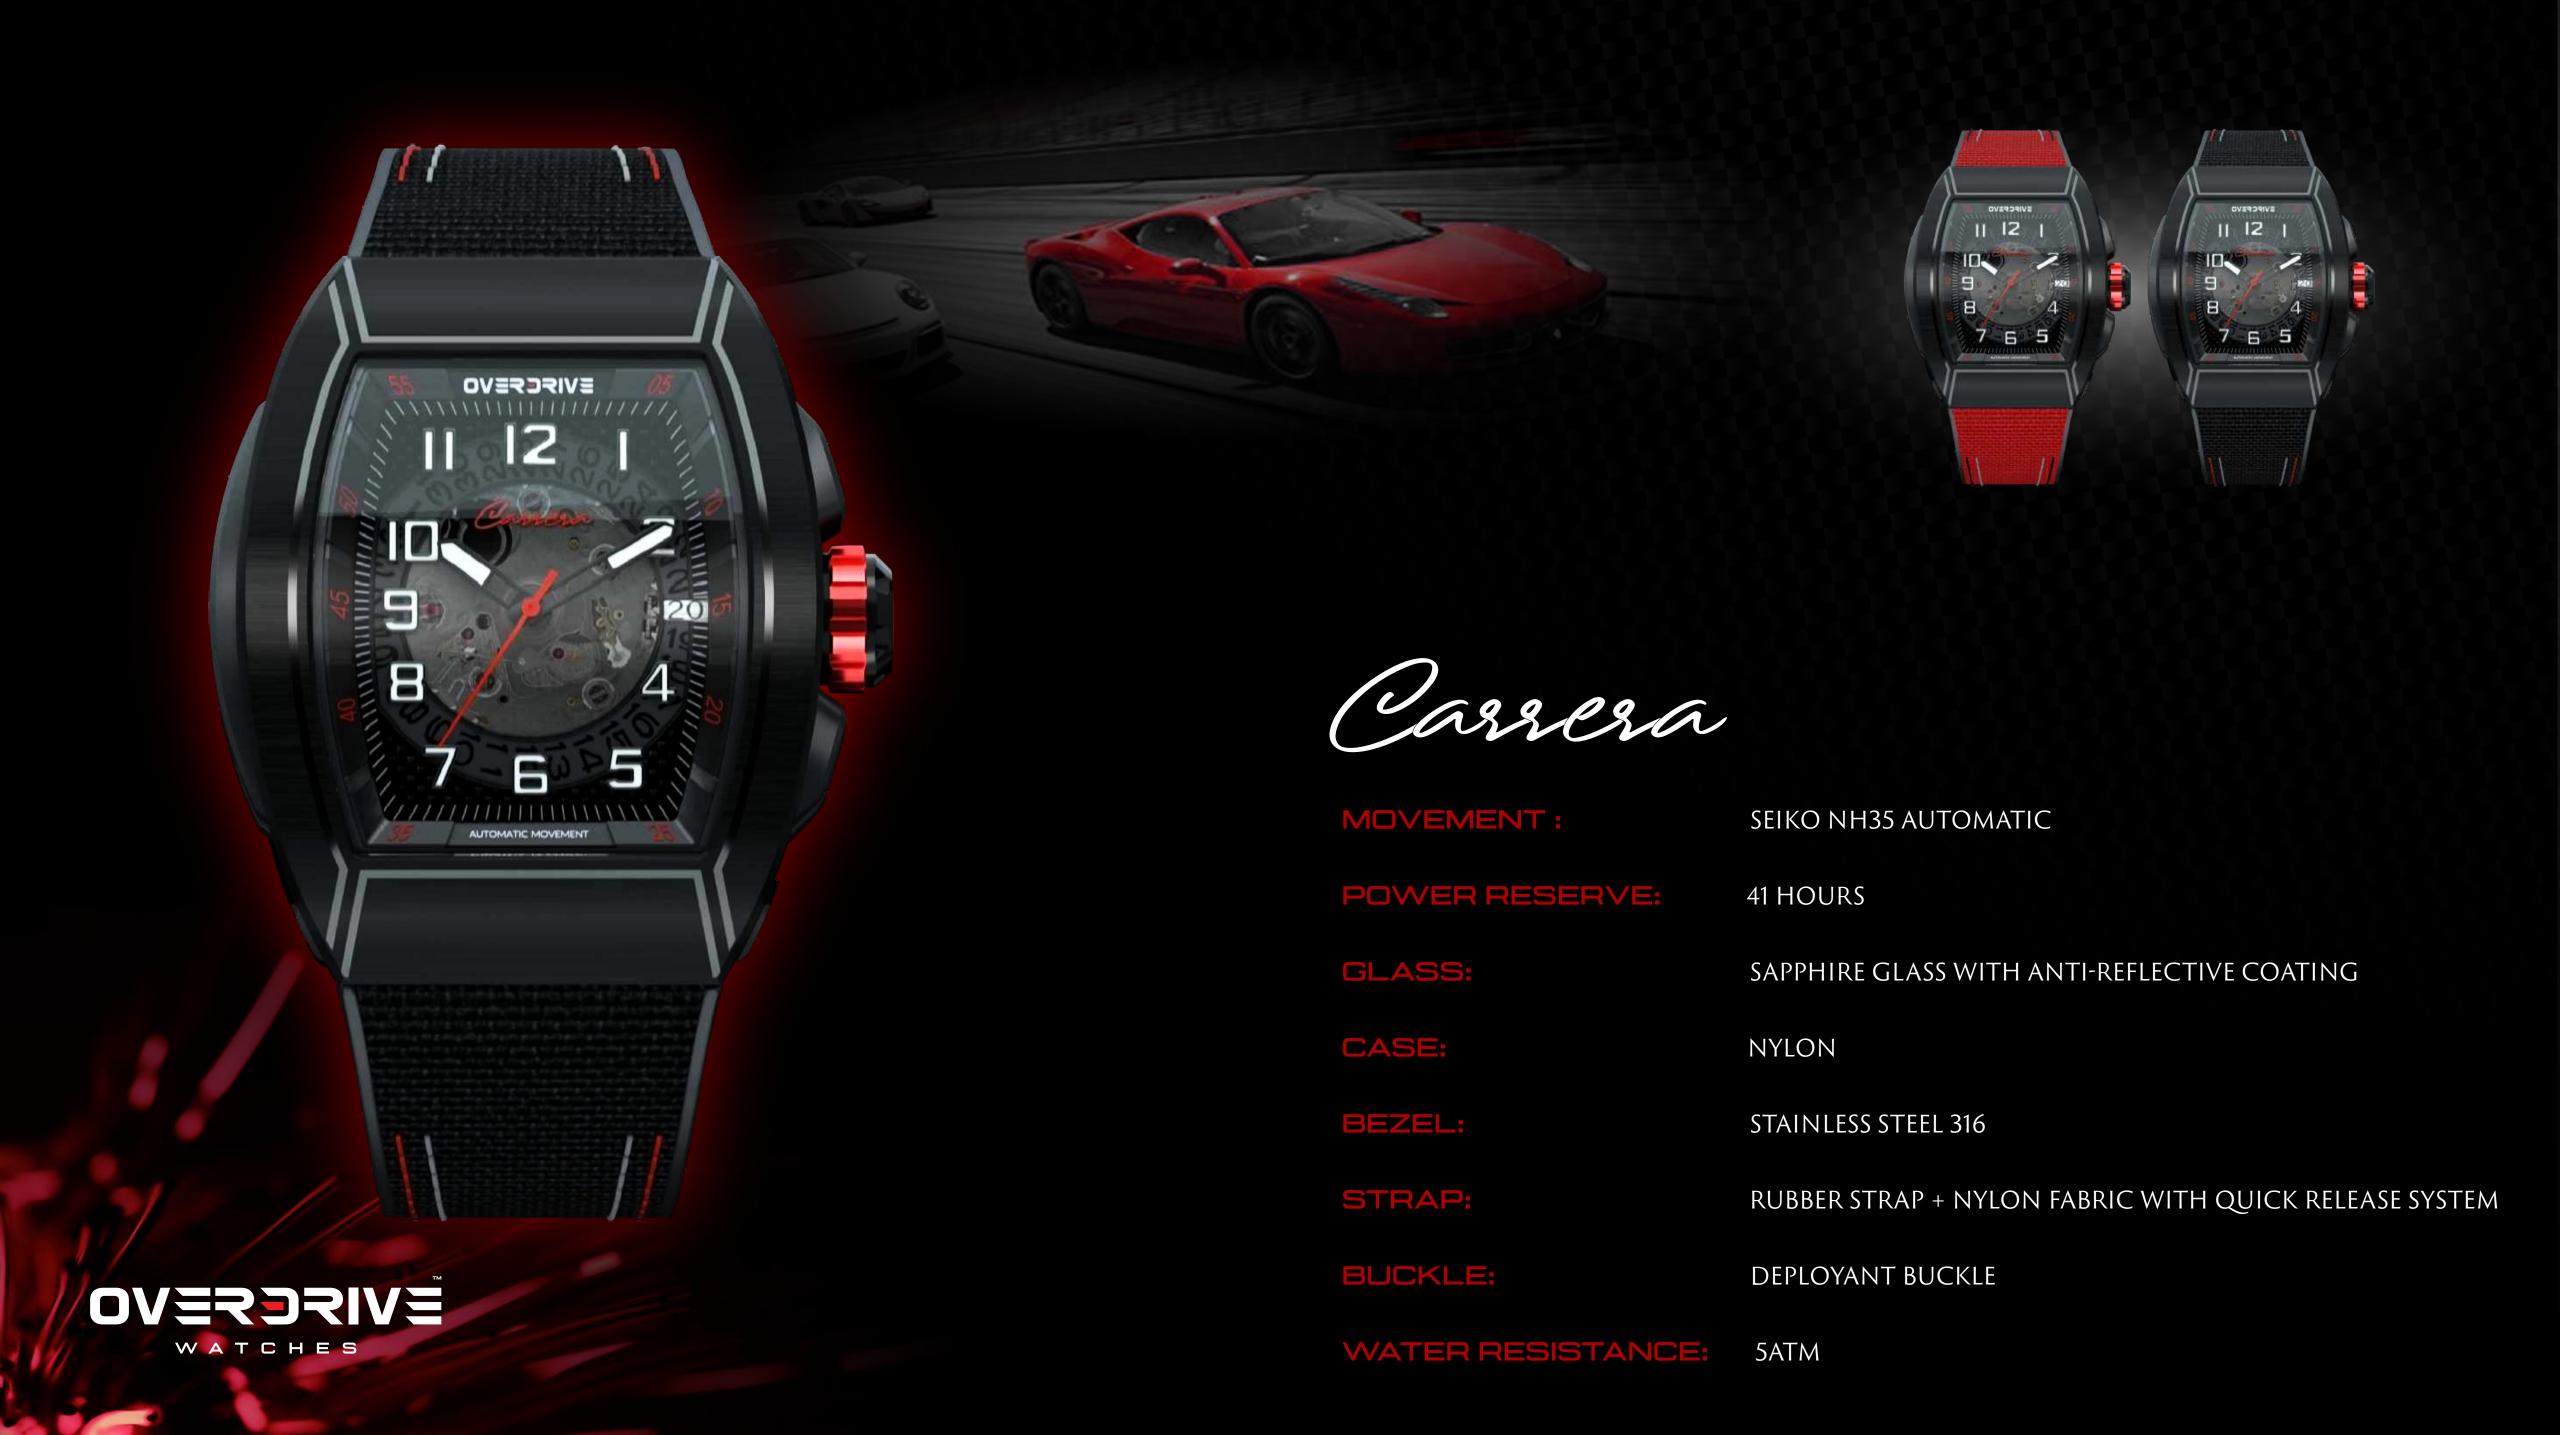

### Overdrive Carrera

The Overdrive Carrera D3 edition is a statement watch that stands out in any environment. Bold hues merge with world-class materials to deliver the perfect balance of style and durability.

### SEIKO NH35A

A reliable automatic movement with 24 jewels and 41 hours of reserve power.