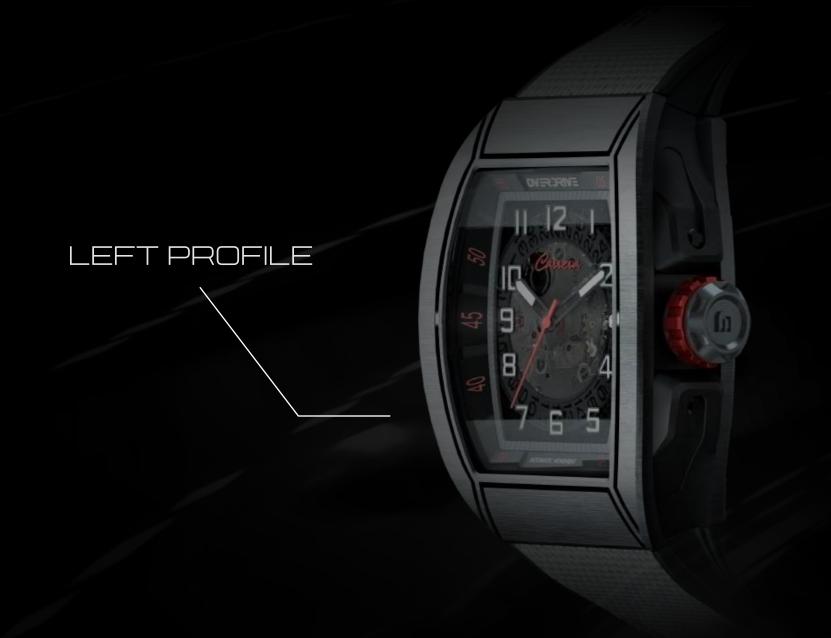

heart of the watch.

### STAINLESS STEEL







WATCHES











### SEIKO NH35A

A windable, movement with 41 hours of reserve power and a hacking function to ensure greater accuracy.

### SAPPHIRE GLASS

Overdrive's
anti-reflective sapphire
crystal lens provides a
scratchproof and
lifelong window into the
heart of the watch.

### STAINLESS STEEL











### FRONT VIEW







### SEIKU NH35A

A windable, movement with 41 hours of reserve power and a hacking function to ensure greater accuracy.

### SAPPHIRE GLASS

Overdrive's
anti-reflective sapphire
crystal lens provides a
scratchproof and
lifelong window into the
heart of the watch.

### STAINI ESS STEEL





### Skeleton Dial

Peer into the inner workings of this magnificent movement which also features a date function.















### SEIKO NH35A

A windable, movement with 41 hours of reserve power and a hacking function to ensure greater accuracy.

### SAPPHIRE GLASS

Overdrive's
anti-reflective sapphire
crystal lens provides a
scratchproof and
lifelong window into the
heart of the watch.

### STAINI ESS STEEL





OVERSIVE

ONYX BLACK | One of our fastest moving variants, it goes with everything.

Casses.







### FRONT VIEW







### SEIKO NH35A

A windable, movement with 41 hours of reserve power and a hacking function to ensure greater accuracy.

### SAPPHIRE GLASS

Overdrive's
anti-reflective sapphire
crystal lens provides a
scratchproof and
lifelong window into the
heart of the watch.

### STAINLESS STEEL









Carrera

AVAILABLE STRAP COLOURS

The collection features a range of optional replaceme