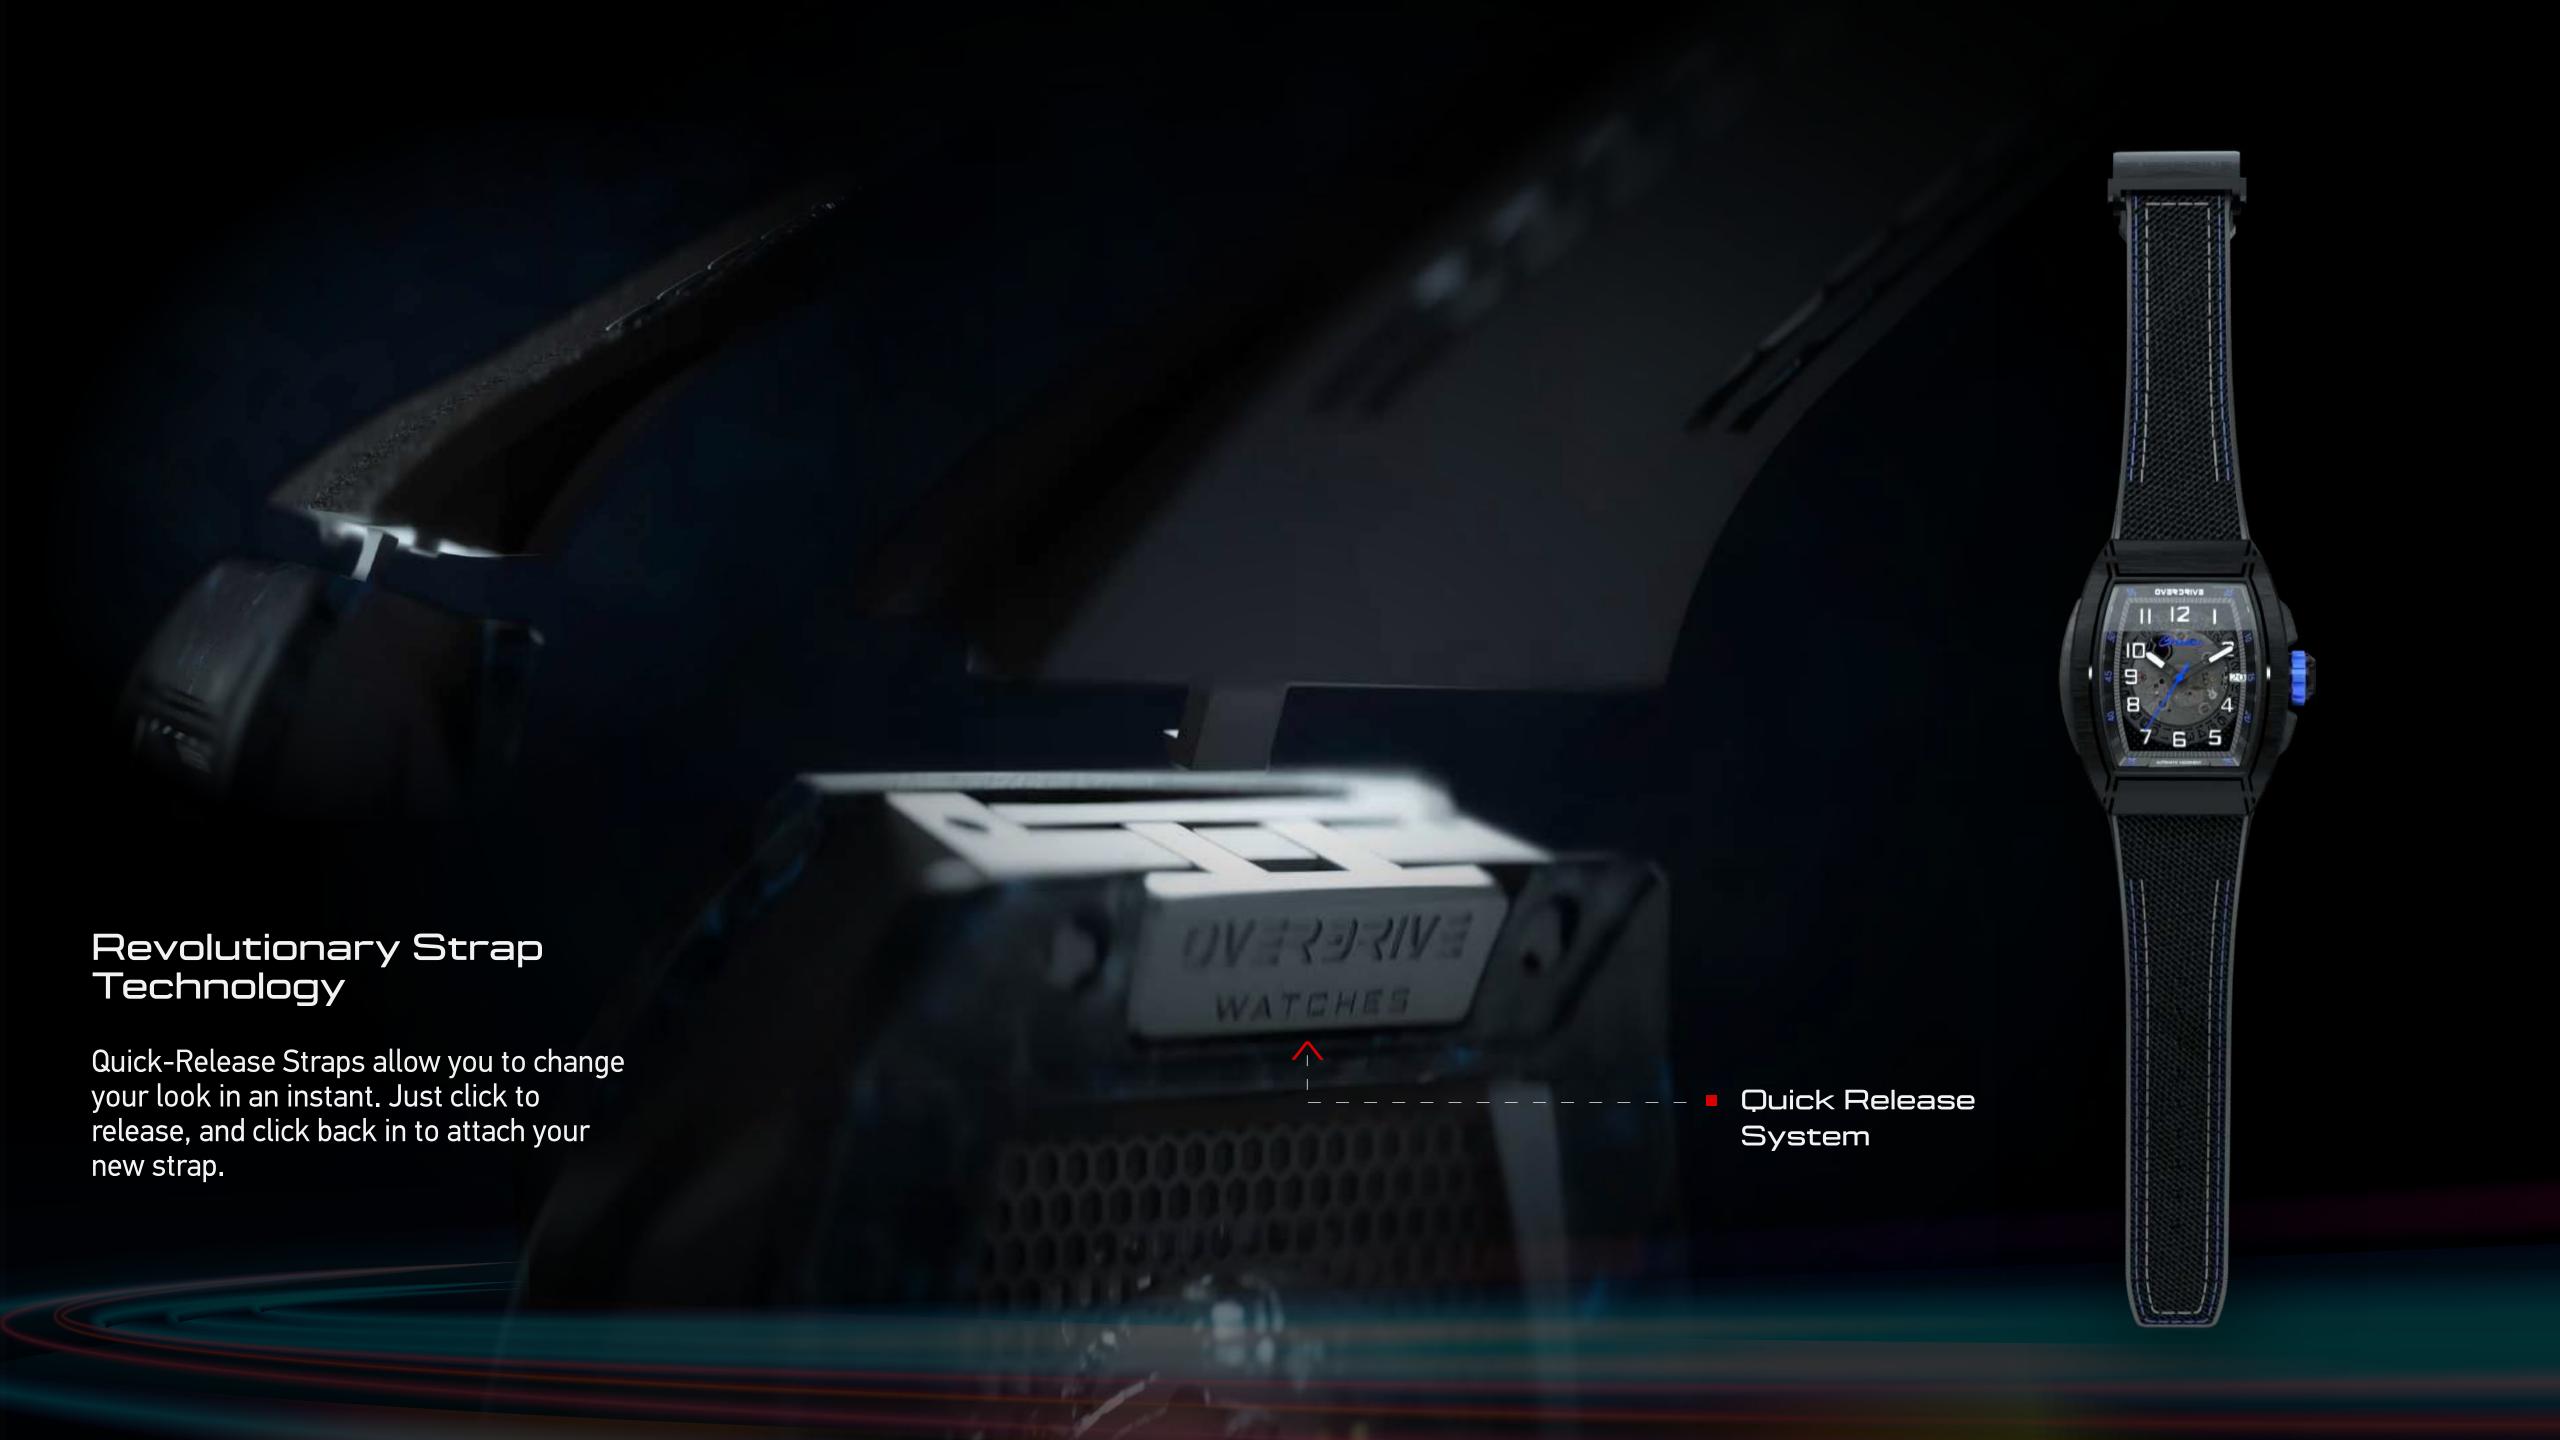

### STAINLESS STEEL

Carrera

AVAILABLE STRAP COLOURS

The collection features a range of optional replacement straps, interchangeable in seconds using our new quick-release strap mechanism.