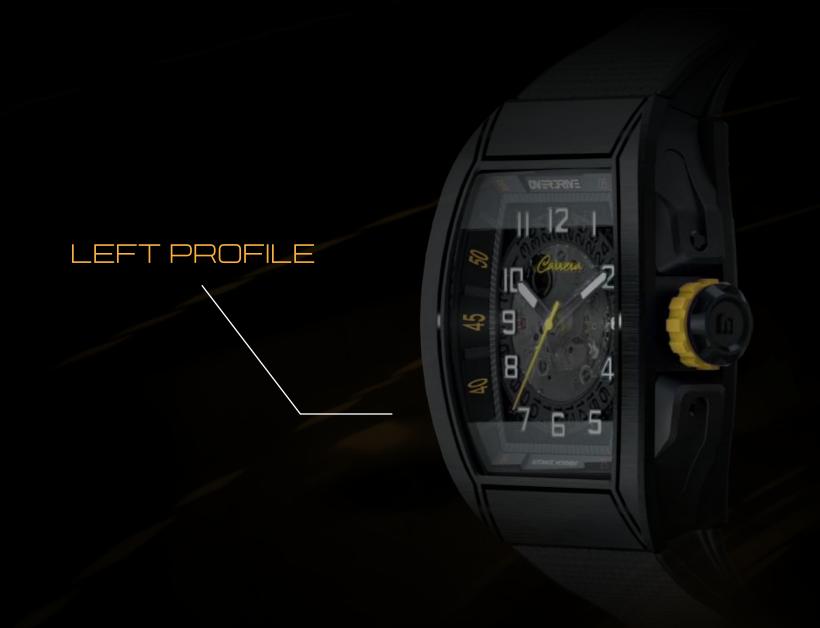

# SAPPHIRE GLASS

Overdrive's
anti-reflective sapphire
crystal lens provides a
scratchproof and
lifelong window into the
heart of the watch.

### STAINLESS STEEL









### FRONT VIEW

OVERDRIVE







### SEIKO NH35A

A reliable automatic movement with 24 jewels and 41 hours of reserve power.

### SAPPHIRE GLASS

Overdrive's
anti-reflective sapphire
crystal lens provides a
scratchproof and
lifelong window into the
heart of the watch.

### STAINLESS STEEL











### FRONT VIEW







### SEIKO NH35A

A windable, movement with 41 hours of reserve power and a hacking function to ensure greater accuracy.

### SAPPHIRE GLASS

Overdrive's
anti-reflective sapphire
crystal lens provides a
scratchproof and
lifelong window into the
heart of the watch.

### STAINLESS STEEL







WATCHES











### SEIKO NH35A

A windable, movement with 41 hours of reserve power and a hacking function to ensure greater accuracy.

### SAPPHIRE GLASS

Overdrive's
anti-reflective sapphire
crystal lens provides a
scratchproof and
lifelong window into the
heart of the watch.

### STAINLESS STEEL











### FRONT VIEW







### SEIKU NH35A

A windable, movement with 41 hours of reserve power and a hacking function to ensure greater accuracy.

### SAPPHIRE GLASS

Overdrive's
anti-reflective sapphire
crystal lens provides a
scratchproof and
lifelong window into the
heart of the watch.

### STAINI ESS STEEL





### Skeleton Dial

Peer into the inner workings of this magnificent movement which also features a date function.















### SEIKO NH35A

A windable, movement with 41 hours of r